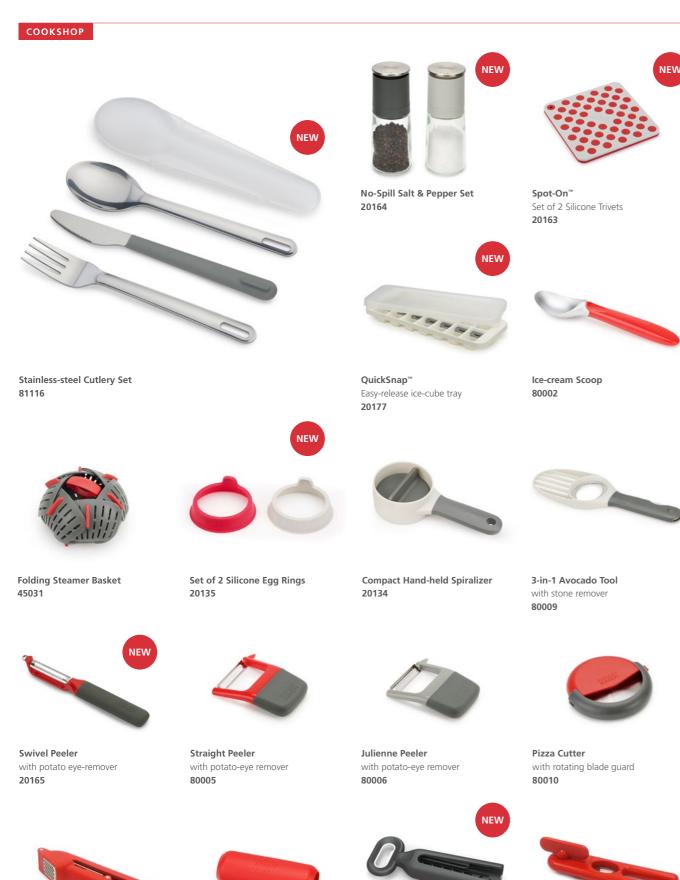

#### 4 **Product range**

**Garlic Press** 

80001

Multi-function Can Opener 80015

20159

5-piece Utensil set with storage stand 80040

Ladle with integrated tool rest 80032

Solid Spoon

Spoon Colander

80029

80035

with integrated tool rest

Slotted Turner with integrated tool rest 80036

Silicone Spatula with angled head 80030

3-in-1 Corkscrew 20152

Silicone Garlic Peeler

80003

Multi-grip Mandoline 20153

Potato Masher 80004

Box Grater with collecting base 80008

Juicer with reversible lid 80007

Flexible Turner with integrated tool rest 80033

Tongs with integrated tool rest 80038

4-piece Utensil Set with clip-together handles 80026

Slotted Spoon with integrated tool rest 80034

3-piece Utensil set with integrated tool rests 80039

Whisk with integrated bowl rest 80016