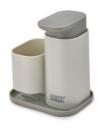

#### CLEANING & ORGANISATION

BATHROOM

2-tier Dish Rack with moveable utensil pot 85150

Compact Dish Rack

85151

with moveable utensil pot

Expanding Dish Rack with moveable utensil pot 80071

Compact Cutlery Organiser 80082