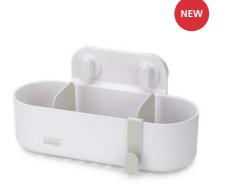

#### CLEANING & ORGANISATION

BATHROOM

2-tier Dish Rack with moveable utensil pot 85150

Compact Dish Rack

85151

with moveable utensil pot

Expanding Dish Rack with moveable utensil pot 80071

Compact Cutlery Organiser 80082