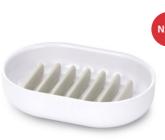

Compact Knife Organiser 80083

Large Toothbrush Caddy

Quick-drain Soap Dish

70555

70553

Foldable Drying Mat 80069

Easy-tear Kitchen Roll Holder 80075

Soap Pump with sponge holder 80072