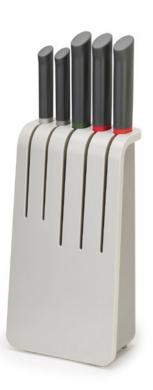

5-piece Knife Block Set

80054

Folding Chopping Board 80019 - Grey

Folding Chopping Board 80018 - Red

4-piece Chopping Board Set with index-style tabs 80017

Multi-function Chopping Board with meat grip 80086 - Grey