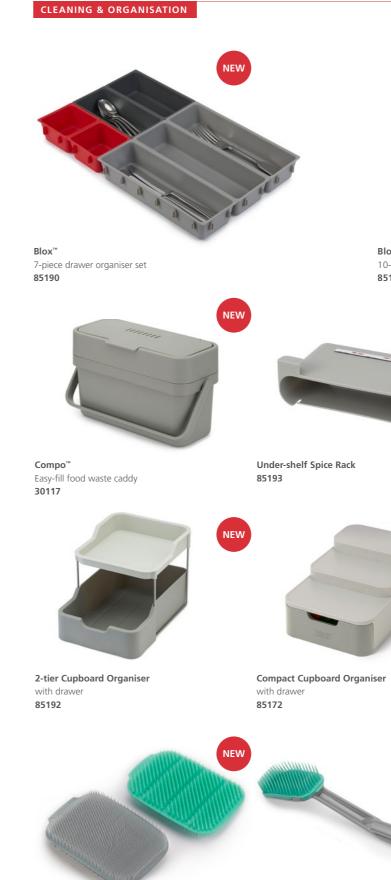

#### CLEANING & ORGANISATION

BATHROOM

2-tier Dish Rack with moveable utensil pot 85150

Compact Dish Rack

85151

with moveable utensil pot

Expanding Dish Rack with moveable utensil pot 80071

Compact Cutlery Organiser 80082

Compact Knife Organiser 80083

Large Toothbrush Caddy

Quick-drain Soap Dish

70555

70553

Foldable Drying Mat 80069

Easy-tear Kitchen Roll Holder 80075

Soap Pump with sponge holder 80072

Sink Tidy 80073

Kitchen Worktop Organiser 80076

**Cutlery Drainer** with knife slot 80074

Soap Dispenser

Shower Caddy with dividers 70557

Corner Shower Caddy with dividers 70558

Toothbrush Caddy

70552