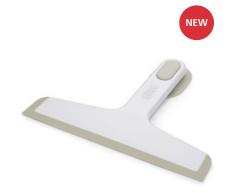

Slimline Squeegee with suction-cup holder 70556

NEW

Flex<sup>™</sup> Lite Toilet brush 70559