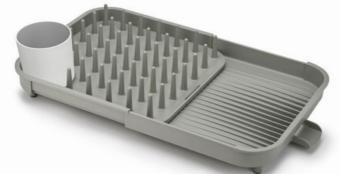

#### CLEANING & ORGANISATION

BATHROOM

2-tier Dish Rack with moveable utensil pot 85150

Compact Dish Rack

85151

with moveable utensil pot

Expanding Dish Rack with moveable utensil pot 80071

Compact Cutlery Organiser 80082