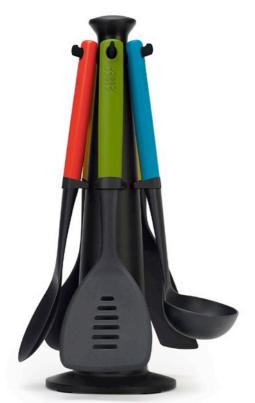

#### 4 **Product range**

**Garlic Press** 

80001

Multi-function Can Opener 80015

20159

5-piece Utensil set with storage stand 80040

Ladle with integrated tool rest 80032

Solid Spoon

4-piece Utensil Set with clip-together handles 80026

Slotted Spoon with integrated tool rest 80034

3-piece Utensil set with integrated tool rests 80039

Whisk with integrated bowl rest 80016