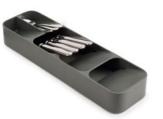

#### CLEANING & ORGANISATION

BATHROOM

2-tier Dish Rack with moveable utensil pot 85150

Compact Dish Rack

85151

with moveable utensil pot

Expanding Dish Rack with moveable utensil pot 80071

Compact Cutlery Organiser 80082