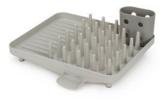

#### CLEANING & ORGANISATION

BATHROOM

2-tier Dish Rack with moveable utensil pot 85150

Compact Dish Rack

85151

with moveable utensil pot

Expanding Dish Rack with moveable utensil pot 80071

Compact Cutlery Organiser 80082