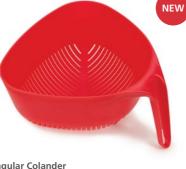

#### соокзнор

Triangular Colander with easy-pour corners 20160

4-piece Measuring Cup Set with clip-together handles 80020

6-piece Food Preparation Bowl Set 80025

Set of 3 Chopping Mats 80079

**3-piece Chopping Board Set** with storage case **60179** 