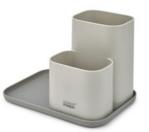

#### CLEANING & ORGANISATION

BATHROOM

2-tier Dish Rack with moveable utensil pot 85150

Compact Dish Rack

85151

with moveable utensil pot

Expanding Dish Rack with moveable utensil pot 80071

Compact Cutlery Organiser 80082