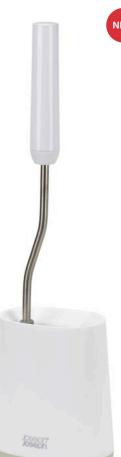

Slimline Squeegee with suction-cup holder 70556

NEW

Flex<sup>™</sup> Lite Toilet brush 70559