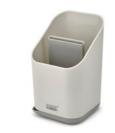

#### CLEANING & ORGANISATION

BATHROOM

2-tier Dish Rack with moveable utensil pot 85150

Compact Dish Rack

85151

with moveable utensil pot

Expanding Dish Rack with moveable utensil pot 80071

Compact Cutlery Organiser 80082