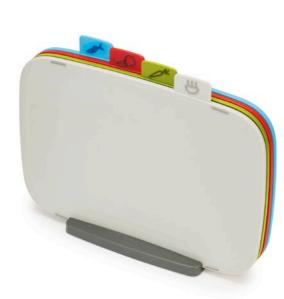

5-piece Knife Block Set

80054

Folding Chopping Board 80019 - Grey

Folding Chopping Board 80018 - Red

4-piece Chopping Board Set with index-style tabs 80017

Multi-function Chopping Board with meat grip 80086 - Grey