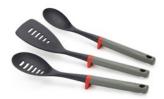

4-piece Utensil Set with clip-together handles 80026

Slotted Spoon with integrated tool rest 80034

3-piece Utensil set with integrated tool rests 80039

Whisk with integrated bowl rest 80016