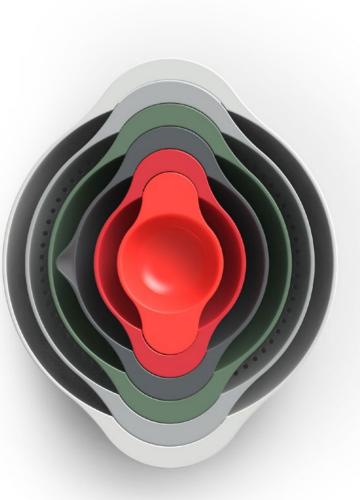

#### соокзнор

Triangular Colander with easy-pour corners 20160

4-piece Measuring Cup Set with clip-together handles 80020

6-piece Food Preparation Bowl Set 80025

Set of 3 Chopping Mats 80079

**3-piece Chopping Board Set** with storage case **60179** 