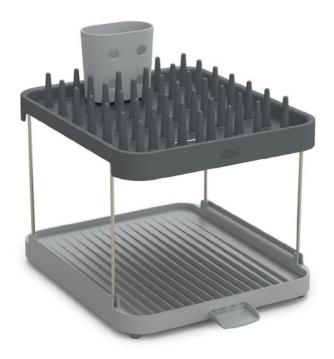

#### CLEANING & ORGANISATION

BATHROOM

2-tier Dish Rack with moveable utensil pot 85150

Compact Dish Rack

85151

with moveable utensil pot

Expanding Dish Rack with moveable utensil pot 80071

Compact Cutlery Organiser 80082