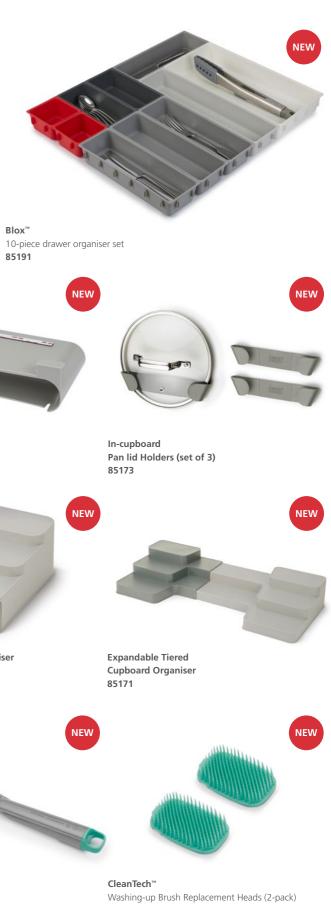

5-piece Knife Block Set

80054

Folding Chopping Board 80019 - Grey

Folding Chopping Board 80018 - Red

4-piece Chopping Board Set with index-style tabs 80017

Multi-function Chopping Board with meat grip 80086 - Grey

Multi-function Chopping Board with meat grip 80077 - Red

CleanTech<sup>™</sup> Washing-up Scrubber (2-pack) 85174

CleanTech™ Washing-up brush 85175

85176