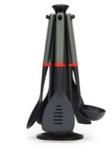

#### 4 **Product range**

**Garlic Press** 

80001

Multi-function Can Opener 80015

20159

5-piece Utensil set with storage stand 80040

Ladle with integrated tool rest 80032

Solid Spoon