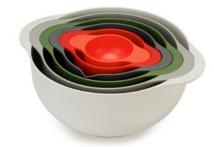

#### соокзнор

Triangular Colander with easy-pour corners 20160

4-piece Measuring Cup Set with clip-together handles 80020

6-piece Food Preparation Bowl Set 80025

Set of 3 Chopping Mats 80079

**3-piece Chopping Board Set** with storage case **60179** 