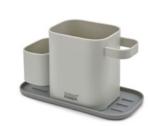

#### CLEANING & ORGANISATION

BATHROOM

2-tier Dish Rack with moveable utensil pot 85150

Compact Dish Rack

85151

with moveable utensil pot

Expanding Dish Rack with moveable utensil pot 80071

Compact Cutlery Organiser 80082