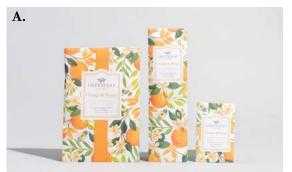

A. SACHETS: Large 18 pack, Slim 12 pack, & Small 30 pack

Currant Rose

The indulgence of soaking in a soothing tub surrounded by fresh petals after a long day, Currant Rose floods the senses with ripened cranberry followed by a floral inundation of rose, geranium and jasmine. Troubles melt away with an earthy sweet balm of vetiver, tobacco and honey droplets.

A. SACHETS: Large 18 pack, Slim 12 pack, & Small 30 pack

A. SACHETS: Large Sachet 7.0 Cu In (115 ml) Case Pack of 18

Slim Sachet 5.5 Cu In (90 ml) Case Pack of 12

Small Sachet 0.68 Cu In (11 ml) Case Pack of 30

Sachets available in all fragrances

NEW! Standing Sachet 7.0 Cu In (115 ml) Case Pack of 10