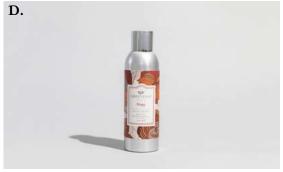

B. CANDLES: Signature Candle 13 oz | 4 pack Petite Candle 4.3 oz | 6 pack & Candle Cube 2 oz | 18 pack
C. OILS: Home Fragrance Oil 0.33 fl oz | 10 pack Signature Reed Diffuser 4 fl oz | 4 pack
Reed Diffuser Oil 8.5 oz | 4 pack
D. Room Spray 6 oz | 4 pack

    \* Seasonal Fragrances Ship Only June 1- Dec 15
    - D. SPRAYS: Room Spray 6 Oz (170 G) Case Pack of 4

      Room spray available in all fragrances

      Linen Spray 8 oz (236 ml) Case Pack Of 4

      Linen spray available in Bella Freesia, Cashmere Kiss,