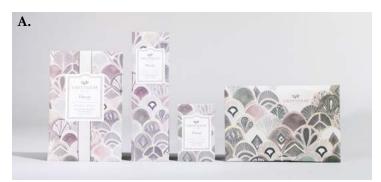

A. SACHETS: Large 18 pack, Slim 12 pack, & Small 30 pack

Currant Rose

The indulgence of soaking in a soothing tub surrounded by fresh petals after a long day, Currant Rose floods the senses with ripened cranberry followed by a floral inundation of rose, geranium and jasmine. Troubles melt away with an earthy sweet balm of vetiver, tobacco and honey droplets.

A. SACHETS: Large 18 pack, Slim 12 pack, & Small 30 pack

A. SACHETS: Large Sachet 7.0 Cu In (115 ml) Case Pack of 18

Slim Sachet 5.5 Cu In (90 ml) Case Pack of 12

Small Sachet 0.68 Cu In (11 ml) Case Pack of 30

Sachets available in all fragrances

NEW! Standing Sachet 7.0 Cu In (115 ml) Case Pack of 10