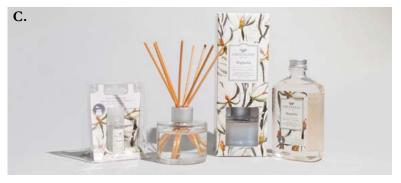

# Seaspray

A blissful kiss from the sea, Seaspray bottles salty air thrills in a refreshing composition of jasmine, sandalwood and musk. Aquatic notes rise to the top in this seafaring standout.

Offering a versatile flameless fragrance solution, the Signature Reed Diffuser features a timeless round glass vessel packaged in a decorative box. The diffuser is pre-filled and comes with fiber reeds for a quality dispersal. Simply use the refill oil in the Signature Reed Diffuser to create a powerful fragrance experience again.

Signature Reed Diffuser 4.0 oz (118 ml) Case Pack of 4 Reed Diffuser Oil 8.5 fl oz (250 g) Case Pack of 4

Both products available in all fragrances

B. CANDLES: Signature Candle 13 oz | 4 pack Petite Candle 4.3 oz | 6 pack & Candle Cube 2 oz | 18 pack
C. OILS: Home Fragrance Oil 0.33 fl oz | 10 pack Signature Reed Diffuser 4 fl oz | 4 pack
Reed Diffuser Oil 8.5 oz | 4 pack
D. Room Spray 6 oz | 4 pack

    Home Fragrance Oil available in all fragrances

    Signature Reed Diffuser 4.0 fl oz (118 ml) Case Pack of 4

    Reed Diffuser Oil 8.5 fl oz (250 g) Case Pack of 4

    Signature Reed Diffuser & Oil available in all fragrances