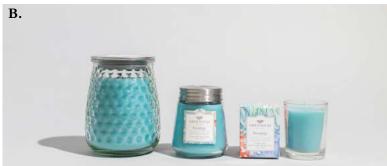

B. CANDLES: Signature Candle 13 oz | 4 pack Petite Candle 4.3 oz | 6 pack & Candle Cube 2 oz | 18 pack
C. OILS: Home Fragrance Oil 0.33 fl oz | 10 pack Signature Reed Diffuser 4 fl oz | 4 pack
Reed Diffuser Oil 8.5 oz | 4 pack
D. Room Spray 6 oz | 4 pack

Standing Sachets available in Bella Freesia, Cashmere Kiss,

Classic Linen, Haven & Lavender

- B. CANDLES: Signature Candle 13 oz | 369 g Case Pack of 4 90-100 Hour Burn Time Petite Candle 4.3 oz | 123 g • Case Pack of 6 • 30-40 Hour Burn Time Candle Cube 2 oz | 56 g • Case Pack of 18 • 15 Hour Burn Time Candles available in all fragrances
  - C. OILS: Home Fragrance Oil 0.33 fl oz (10 ml) Case Pack of 10