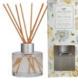

# Seaspray

A blissful kiss from the sea, Seaspray bottles salty air thrills in a refreshing composition of jasmine, sandalwood and musk. Aquatic notes rise to the top in this seafaring standout.

Offering a versatile flameless fragrance solution, the Signature Reed Diffuser features a timeless round glass vessel packaged in a decorative box. The diffuser is pre-filled and comes with fiber reeds for a quality dispersal. Simply use the refill oil in the Signature Reed Diffuser to create a powerful fragrance experience again.

Signature Reed Diffuser 4.0 oz (118 ml) Case Pack of 4 Reed Diffuser Oil 8.5 fl oz (250 g) Case Pack of 4

Both products available in all fragrances