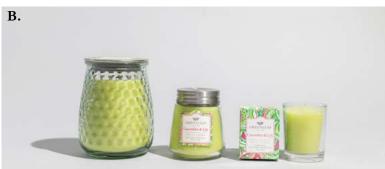

B. CANDLES: Signature Candle 13 oz | 4 pack Petite Candle 4.3 oz | 6 pack & Candle Cube 2 oz | 18 pack
C. OILS: Home Fragrance Oil 0.33 fl oz | 10 pack Signature Reed Diffuser 4 fl oz | 4 pack
Reed Diffuser Oil 8.5 oz | 4 pack
D. Room Spray 6 oz | 4 pack

Standing Sachets available in Bella Freesia, Cashmere Kiss,

Classic Linen, Haven & Lavender

- B. CANDLES: Signature Candle 13 oz | 369 g Case Pack of 4 90-100 Hour Burn Time Petite Candle 4.3 oz | 123 g • Case Pack of 6 • 30-40 Hour Burn Time Candle Cube 2 oz | 56 g • Case Pack of 18 • 15 Hour Burn Time Candles available in all fragrances
  - C. OILS: Home Fragrance Oil 0.33 fl oz (10 ml) Case Pack of 10

    Home Fragrance Oil available in all fragrances

    Signature Reed Diffuser 4.0 fl oz (118 ml) Case Pack of 4

    Reed Diffuser Oil 8.5 fl oz (250 g) Case Pack of 4

    Signature Reed Diffuser & Oil available in all fragrances