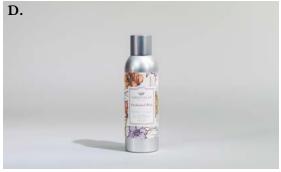

B. CANDLES: Signature Candle 13 oz | 4 pack Petite Candle 4.3 oz | 6 pack & Candle Cube 2 oz | 18 pack
C. OILS: Home Fragrance Oil 0.33 fl oz | 10 pack Signature Reed Diffuser 4 fl oz | 4 pack
Reed Diffuser Oil 8.5 oz | 4 pack
D. Room Spray 6 oz | 4 pack

    \* Seasonal Fragrances Ship Only June 1- Dec 15
    - D. SPRAYS: Room Spray 6 Oz (170 G) Case Pack of 4

      Room spray available in all fragrances

      Linen Spray 8 oz (236 ml) Case Pack Of 4

      Linen spray available in Bella Freesia, Cashmere Kiss,