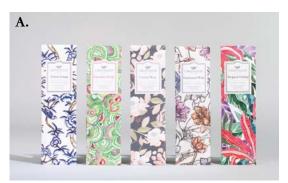

A. SACHETS: Large 18 pack, Slim 12 pack, & Small 30 pack

Currant Rose

The indulgence of soaking in a soothing tub surrounded by fresh petals after a long day, Currant Rose floods the senses with ripened cranberry followed by a floral inundation of rose, geranium and jasmine. Troubles melt away with an earthy sweet balm of vetiver, tobacco and honey droplets.

A. SACHETS: Large 18 pack, Slim 12 pack, & Small 30 pack