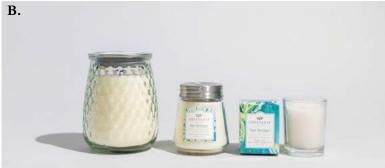

B. CANDLES: Signature Candle 13 oz | 4 pack Petite Candle 4.3 oz | 6 pack & Candle Cube 2 oz | 18 pack
C. OILS: Home Fragrance Oil 0.33 fl oz | 10 pack Signature Reed Diffuser 4 fl oz | 4 pack
Reed Diffuser Oil 8.5 oz | 4 pack
D. Room Spray 6 oz | 4 pack

Standing Sachets available in Bella Freesia, Cashmere Kiss,

Classic Linen, Haven & Lavender

- B. CANDLES: Signature Candle 13 oz | 369 g Case Pack of 4 90-100 Hour Burn Time Petite Candle 4.3 oz | 123 g • Case Pack of 6 • 30-40 Hour Burn Time Candle Cube 2 oz | 56 g • Case Pack of 18 • 15 Hour Burn Time Candles available in all fragrances
  - C. OILS: Home Fragrance Oil 0.33 fl oz (10 ml) Case Pack of 10