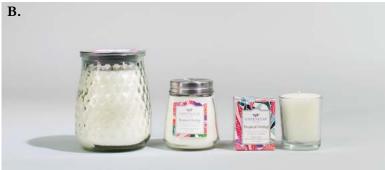

B. CANDLES: Signature Candle 13 oz | 4 pack Petite Candle 4.3 oz | 6 pack & Candle Cube 2 oz | 18 pack
C. OILS: Home Fragrance Oil 0.33 fl oz | 10 pack Signature Reed Diffuser 4 fl oz | 4 pack
Reed Diffuser Oil 8.5 oz | 4 pack
D. Room Spray 6 oz | 4 pack

Standing Sachets available in Bella Freesia, Cashmere Kiss,

Classic Linen, Haven & Lavender

- B. CANDLES: Signature Candle 13 oz | 369 g Case Pack of 4 90-100 Hour Burn Time Petite Candle 4.3 oz | 123 g • Case Pack of 6 • 30-40 Hour Burn Time Candle Cube 2 oz | 56 g • Case Pack of 18 • 15 Hour Burn Time Candles available in all fragrances
  - C. OILS: Home Fragrance Oil 0.33 fl oz (10 ml) Case Pack of 10