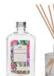

# Seaspray

A blissful kiss from the sea, Seaspray bottles salty air thrills in a refreshing composition of jasmine, sandalwood and musk. Aquatic notes rise to the top in this seafaring standout.

Offering a versatile flameless fragrance solution, the Signature Reed Diffuser features a timeless round glass vessel packaged in a decorative box. The diffuser is pre-filled and comes with fiber reeds for a quality dispersal. Simply use the refill oil in the Signature Reed Diffuser to create a powerful fragrance experience again.

Signature Reed Diffuser 4.0 oz (118 ml) Case Pack of 4 Reed Diffuser Oil 8.5 fl oz (250 g) Case Pack of 4

Both products available in all fragrances