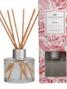

# Seaspray

A blissful kiss from the sea, Seaspray bottles salty air thrills in a refreshing composition of jasmine, sandalwood and musk. Aquatic notes rise to the top in this seafaring standout.

Offering a versatile flameless fragrance solution, the Signature Reed Diffuser features a timeless round glass vessel packaged in a decorative box. The diffuser is pre-filled and comes with fiber reeds for a quality dispersal. Simply use the refill oil in the Signature Reed Diffuser to create a powerful fragrance experience again.

Signature Reed Diffuser 4.0 oz (118 ml) Case Pack of 4 Reed Diffuser Oil 8.5 fl oz (250 g) Case Pack of 4

Both products available in all fragrances