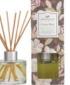

# Seaspray

A blissful kiss from the sea, Seaspray bottles salty air thrills in a refreshing composition of jasmine, sandalwood and musk. Aquatic notes rise to the top in this seafaring standout.

Offering a versatile flameless fragrance solution, the Signature Reed Diffuser features a timeless round glass vessel packaged in a decorative box. The diffuser is pre-filled and comes with fiber reeds for a quality dispersal. Simply use the refill oil in the Signature Reed Diffuser to create a powerful fragrance experience again.

Signature Reed Diffuser 4.0 oz (118 ml) Case Pack of 4 Reed Diffuser Oil 8.5 fl oz (250 g) Case Pack of 4

Both products available in all fragrances

    Home Fragrance Oil available in all fragrances

    Signature Reed Diffuser 4.0 fl oz (118 ml) Case Pack of 4

    Reed Diffuser Oil 8.5 fl oz (250 g) Case Pack of 4

    Signature Reed Diffuser & Oil available in all fragrances