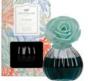

# Seaspray

A blissful kiss from the sea, Seaspray bottles salty air thrills in a refreshing composition of jasmine, sandalwood and musk. Aquatic notes rise to the top in this seafaring standout.

Offering a versatile flameless fragrance solution, the Signature Reed Diffuser features a timeless round glass vessel packaged in a decorative box. The diffuser is pre-filled and comes with fiber reeds for a quality dispersal. Simply use the refill oil in the Signature Reed Diffuser to create a powerful fragrance experience again.

Signature Reed Diffuser 4.0 oz (118 ml) Case Pack of 4 Reed Diffuser Oil 8.5 fl oz (250 g) Case Pack of 4

Both products available in all fragrances