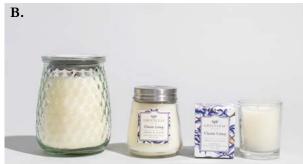

B. CANDLES: Signature Candle 13 oz | 4 pack Petite Candle 4.3 oz | 6 pack & Candle Cube 2 oz | 18 pack
C. OILS: Home Fragrance Oil 0.33 fl oz | 10 pack Signature Reed Diffuser 4 fl oz | 4 pack
Reed Diffuser Oil 8.5 oz | 4 pack
D. Room Spray 6 oz | 4 pack

Standing Sachets available in Bella Freesia, Cashmere Kiss,

Classic Linen, Haven & Lavender

- B. CANDLES: Signature Candle 13 oz | 369 g Case Pack of 4 90-100 Hour Burn Time Petite Candle 4.3 oz | 123 g • Case Pack of 6 • 30-40 Hour Burn Time Candle Cube 2 oz | 56 g • Case Pack of 18 • 15 Hour Burn Time Candles available in all fragrances
  - C. OILS: Home Fragrance Oil 0.33 fl oz (10 ml) Case Pack of 10