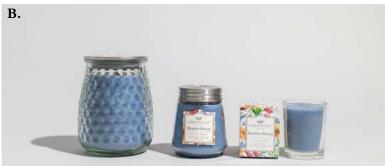

B. CANDLES: Signature Candle 13 oz | 4 pack Petite Candle 4.3 oz | 6 pack & Candle Cube 2 oz | 18 pack
C. OILS: Home Fragrance Oil 0.33 fl oz | 10 pack Signature Reed Diffuser 4 fl oz | 4 pack
Reed Diffuser Oil 8.5 oz | 4 pack
D. Room Spray 6 oz | 4 pack

Standing Sachets available in Bella Freesia, Cashmere Kiss,

Classic Linen, Haven & Lavender

- B. CANDLES: Signature Candle 13 oz | 369 g Case Pack of 4 90-100 Hour Burn Time Petite Candle 4.3 oz | 123 g • Case Pack of 6 • 30-40 Hour Burn Time Candle Cube 2 oz | 56 g • Case Pack of 18 • 15 Hour Burn Time Candles available in all fragrances
  - C. OILS: Home Fragrance Oil 0.33 fl oz (10 ml) Case Pack of 10