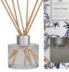

# Seaspray

A blissful kiss from the sea, Seaspray bottles salty air thrills in a refreshing composition of jasmine, sandalwood and musk. Aquatic notes rise to the top in this seafaring standout.

Offering a versatile flameless fragrance solution, the Signature Reed Diffuser features a timeless round glass vessel packaged in a decorative box. The diffuser is pre-filled and comes with fiber reeds for a quality dispersal. Simply use the refill oil in the Signature Reed Diffuser to create a powerful fragrance experience again.

Signature Reed Diffuser 4.0 oz (118 ml) Case Pack of 4 Reed Diffuser Oil 8.5 fl oz (250 g) Case Pack of 4

Both products available in all fragrances