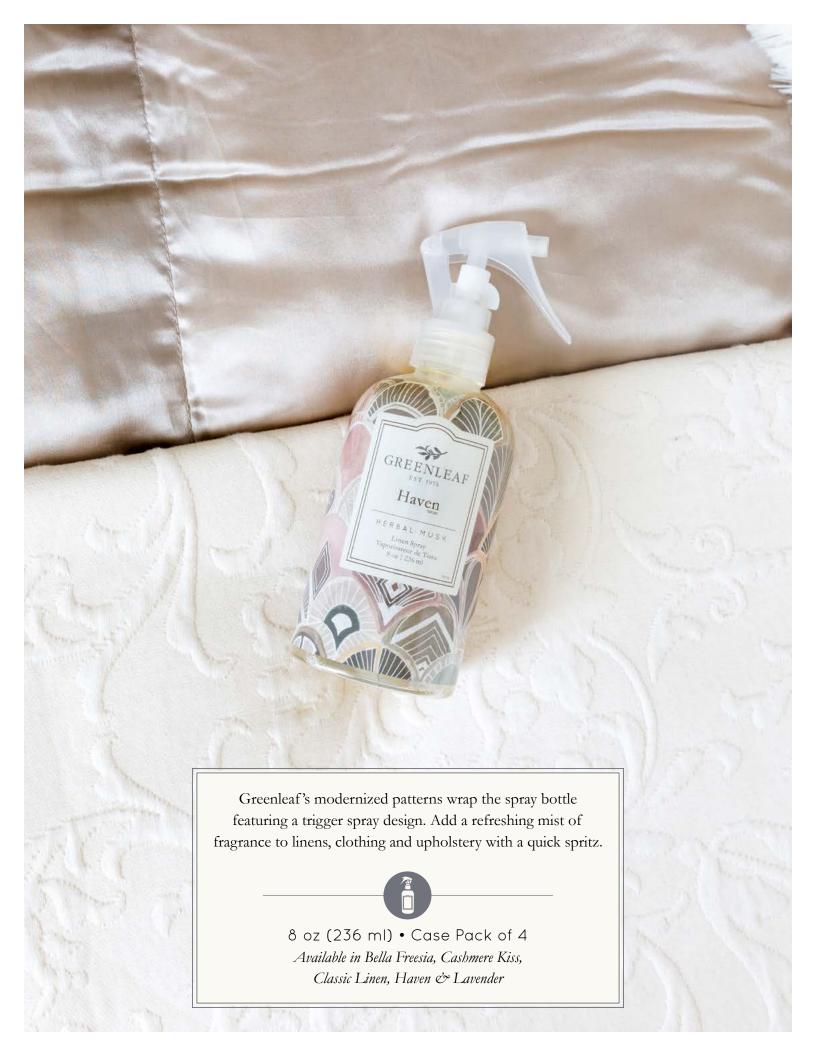

### Haven

As revitalizing as a breath of salty beach air, Haven awakens and rejuvenates with fresh notes of seashore breeze enriched with floral qualities of lavender and jasmine. Whispers of woody amber and sweet musk signal the onset of the ultimate escape.

    \* Seasonal Fragrances Ship Only June 1- Dec 15
    - D. SPRAYS: Room Spray 6 Oz (170 G) Case Pack of 4

      Room spray available in all fragrances

      Linen Spray 8 oz (236 ml) Case Pack Of 4

      Linen spray available in Bella Freesia, Cashmere Kiss,

      Classic Linen, Haven & Lavender

E. Auto Vent Clips 0.1 oz (2.9 g) • Case Pack of 12 Available In Bella Freesia, Cashmere Kiss, Classic Linen, Haven & Lavender