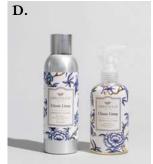

B. CANDLES: Signature Candle 13 oz | 4 pack Petite Candle 4.3 oz | 6 pack & Candle Cube 2 oz | 18 pack
C. OILS: Home Fragrance Oil 0.33 fl oz | 10 pack Signature Reed Diffuser 4 fl oz | 4 pack
Reed Diffuser Oil 8.5 oz | 4 pack
D. Room Spray 6 oz | 4 pack

    \* Seasonal Fragrances Ship Only June 1- Dec 15
    - D. SPRAYS: Room Spray 6 Oz (170 G) Case Pack of 4

      Room spray available in all fragrances

      Linen Spray 8 oz (236 ml) Case Pack Of 4

      Linen spray available in Bella Freesia, Cashmere Kiss,

      Classic Linen, Haven & Lavender

E. Auto Vent Clips 0.1 oz (2.9 g) • Case Pack of 12 Available In Bella Freesia, Cashmere Kiss, Classic Linen, Haven & Lavender