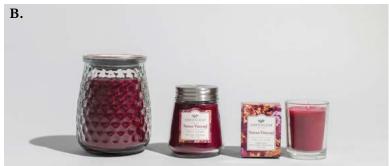

B. CANDLES: Signature Candle 13 oz | 4 pack Petite Candle 4.3 oz | 6 pack & Candle Cube 2 oz | 18 pack
C. OILS: Home Fragrance Oil 0.33 fl oz | 10 pack Signature Reed Diffuser 4 fl oz | 4 pack
Reed Diffuser Oil 8.5 oz | 4 pack
D. Room Spray 6 oz | 4 pack

Standing Sachets available in Bella Freesia, Cashmere Kiss,

Classic Linen, Haven & Lavender

- B. CANDLES: Signature Candle 13 oz | 369 g Case Pack of 4 90-100 Hour Burn Time Petite Candle 4.3 oz | 123 g • Case Pack of 6 • 30-40 Hour Burn Time Candle Cube 2 oz | 56 g • Case Pack of 18 • 15 Hour Burn Time Candles available in all fragrances
  - C. OILS: Home Fragrance Oil 0.33 fl oz (10 ml) Case Pack of 10