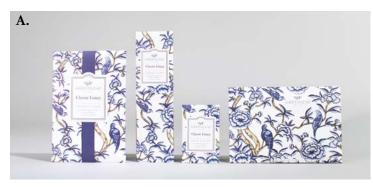

A. SACHETS: Large 18 pack, Slim 12 pack, & Small 30 pack

Currant Rose

The indulgence of soaking in a soothing tub surrounded by fresh petals after a long day, Currant Rose floods the senses with ripened cranberry followed by a floral inundation of rose, geranium and jasmine. Troubles melt away with an earthy sweet balm of vetiver, tobacco and honey droplets.

A. SACHETS: Large 18 pack, Slim 12 pack, & Small 30 pack

A. SACHETS: Large Sachet 7.0 Cu In (115 ml) Case Pack of 18

Slim Sachet 5.5 Cu In (90 ml) Case Pack of 12

Small Sachet 0.68 Cu In (11 ml) Case Pack of 30

Sachets available in all fragrances

NEW! Standing Sachet 7.0 Cu In (115 ml) Case Pack of 10