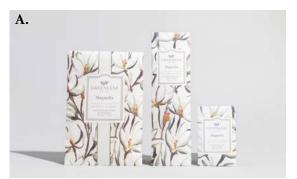

A. SACHETS: Large 18 pack, Slim 12 pack, & Small 30 pack

Currant Rose

The indulgence of soaking in a soothing tub surrounded by fresh petals after a long day, Currant Rose floods the senses with ripened cranberry followed by a floral inundation of rose, geranium and jasmine. Troubles melt away with an earthy sweet balm of vetiver, tobacco and honey droplets.

A. SACHETS: Large 18 pack, Slim 12 pack, & Small 30 pack

A. SACHETS: Large Sachet 7.0 Cu In (115 ml) Case Pack of 18

Slim Sachet 5.5 Cu In (90 ml) Case Pack of 12

Small Sachet 0.68 Cu In (11 ml) Case Pack of 30

Sachets available in all fragrances

NEW! Standing Sachet 7.0 Cu In (115 ml) Case Pack of 10