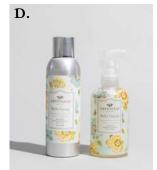

B. CANDLES: Signature Candle 13 oz | 4 pack Petite Candle 4.3 oz | 6 pack & Candle Cube 2 oz | 18 pack
C. OILS: Home Fragrance Oil 0.33 fl oz | 10 pack Signature Reed Diffuser 4 fl oz | 4 pack
Reed Diffuser Oil 8.5 oz | 4 pack
D. Room Spray 6 oz | 4 pack

    \* Seasonal Fragrances Ship Only June 1- Dec 15
    - D. SPRAYS: Room Spray 6 Oz (170 G) Case Pack of 4

      Room spray available in all fragrances

      Linen Spray 8 oz (236 ml) Case Pack Of 4

      Linen spray available in Bella Freesia, Cashmere Kiss,