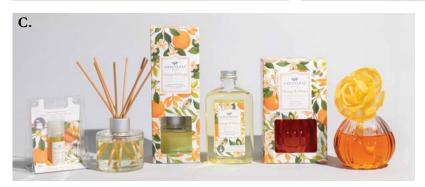

B. CANDLES: Signature Candle 13 oz | 4 pack Petite Candle 4.3 oz | 6 pack & Candle Cube 2 oz | 18 pack
C. OILS: Home Fragrance Oil 0.33 fl oz | 10 pack Signature Reed Diffuser 4 fl oz | 4 pack
Reed Diffuser Oil 8.5 oz | 4 pack
D. Room Spray 6 oz | 4 pack

    Home Fragrance Oil available in all fragrances

    Signature Reed Diffuser 4.0 fl oz (118 ml) Case Pack of 4

    Reed Diffuser Oil 8.5 fl oz (250 g) Case Pack of 4

    Signature Reed Diffuser & Oil available in all fragrances

    Flower Diffuser 8.0 fl oz (236 g) Case Pack of 4

    Flower Diffusers available in Bella Freesia, Cashmere Kiss, Classic Linen,

    Haven, Lavender, Merry Memories\*, Orange & Honey, Peony Bloom,

    Seaspray, Silver Spruce\*, Spa Springs & Tuscan Vineyard

Full-bodied blend of rich Tuscan grapes on the vine

Flower Diffusers pictured above - top row: Cashmere Kiss, Orange & Honey, Classic Linen, Tuscan Vineyard, & Lavender bottom row: Peony Bloom, Bella Freesia, Seaspray, Spa Springs & Haven.