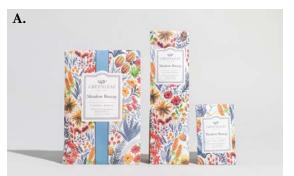

B. CANDLES: Signature Candle 13 oz | 4 pack Petite Candle 4.3 oz | 6 pack & Candle Cube 2 oz | 18 pack
C. OILS: Home Fragrance Oil 0.33 fl oz | 10 pack Signature Reed Diffuser 4 fl oz | 4 pack
Reed Diffuser Oil 8.5 oz | 4 pack
D. Room Spray 6 oz | 4 pack

A. SACHETS: Large Sachet 7.0 Cu In (115 ml) Case Pack of 18

Slim Sachet 5.5 Cu In (90 ml) Case Pack of 12

Small Sachet 0.68 Cu In (11 ml) Case Pack of 30

Sachets available in all fragrances

NEW! Standing Sachet 7.0 Cu In (115 ml) Case Pack of 10

Standing Sachets available in Bella Freesia, Cashmere Kiss,

Classic Linen, Haven & Lavender

- B. CANDLES: Signature Candle 13 oz | 369 g Case Pack of 4 90-100 Hour Burn Time Petite Candle 4.3 oz | 123 g • Case Pack of 6 • 30-40 Hour Burn Time Candle Cube 2 oz | 56 g • Case Pack of 18 • 15 Hour Burn Time Candles available in all fragrances
  - C. OILS: Home Fragrance Oil 0.33 fl oz (10 ml) Case Pack of 10