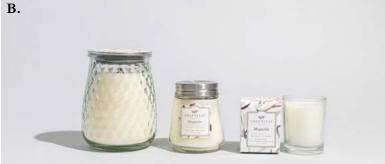

B. CANDLES: Signature Candle 13 oz | 4 pack Petite Candle 4.3 oz | 6 pack & Candle Cube 2 oz | 18 pack
C. OILS: Home Fragrance Oil 0.33 fl oz | 10 pack Signature Reed Diffuser 4 fl oz | 4 pack
Reed Diffuser Oil 8.5 oz | 4 pack
D. Room Spray 6 oz | 4 pack

Standing Sachets available in Bella Freesia, Cashmere Kiss,

Classic Linen, Haven & Lavender

- B. CANDLES: Signature Candle 13 oz | 369 g Case Pack of 4 90-100 Hour Burn Time Petite Candle 4.3 oz | 123 g • Case Pack of 6 • 30-40 Hour Burn Time Candle Cube 2 oz | 56 g • Case Pack of 18 • 15 Hour Burn Time Candles available in all fragrances
  - C. OILS: Home Fragrance Oil 0.33 fl oz (10 ml) Case Pack of 10