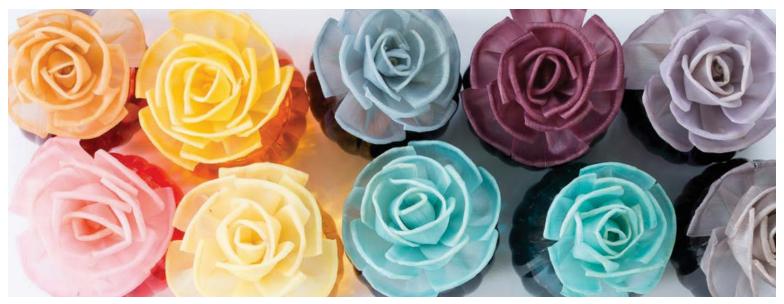

    Flower Diffuser 8.0 fl oz (236 g) Case Pack of 4

    Flower Diffusers available in Bella Freesia, Cashmere Kiss, Classic Linen,

    Haven, Lavender, Merry Memories\*, Orange & Honey, Peony Bloom,

    Seaspray, Silver Spruce\*, Spa Springs & Tuscan Vineyard

Full-bodied blend of rich Tuscan grapes on the vine

Flower Diffusers pictured above - top row: Cashmere Kiss, Orange & Honey, Classic Linen, Tuscan Vineyard, & Lavender bottom row: Peony Bloom, Bella Freesia, Seaspray, Spa Springs & Haven.