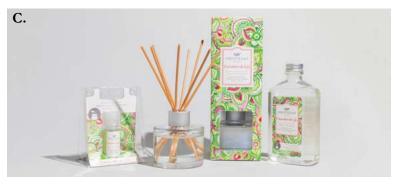

B. CANDLES: Signature Candle 13 oz | 4 pack Petite Candle 4.3 oz | 6 pack & Candle Cube 2 oz | 18 pack
C. OILS: Home Fragrance Oil 0.33 fl oz | 10 pack Signature Reed Diffuser 4 fl oz | 4 pack
Reed Diffuser Oil 8.5 oz | 4 pack
D. Room Spray 6 oz | 4 pack

Standing Sachets available in Bella Freesia, Cashmere Kiss,

Classic Linen, Haven & Lavender

- B. CANDLES: Signature Candle 13 oz | 369 g Case Pack of 4 90-100 Hour Burn Time Petite Candle 4.3 oz | 123 g • Case Pack of 6 • 30-40 Hour Burn Time Candle Cube 2 oz | 56 g • Case Pack of 18 • 15 Hour Burn Time Candles available in all fragrances
  - C. OILS: Home Fragrance Oil 0.33 fl oz (10 ml) Case Pack of 10

    Home Fragrance Oil available in all fragrances

    Signature Reed Diffuser 4.0 fl oz (118 ml) Case Pack of 4

    Reed Diffuser Oil 8.5 fl oz (250 g) Case Pack of 4

    Signature Reed Diffuser & Oil available in all fragrances