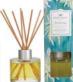

# Seaspray

A blissful kiss from the sea, Seaspray bottles salty air thrills in a refreshing composition of jasmine, sandalwood and musk. Aquatic notes rise to the top in this seafaring standout.

Offering a versatile flameless fragrance solution, the Signature Reed Diffuser features a timeless round glass vessel packaged in a decorative box. The diffuser is pre-filled and comes with fiber reeds for a quality dispersal. Simply use the refill oil in the Signature Reed Diffuser to create a powerful fragrance experience again.

Signature Reed Diffuser 4.0 oz (118 ml) Case Pack of 4 Reed Diffuser Oil 8.5 fl oz (250 g) Case Pack of 4

Both products available in all fragrances