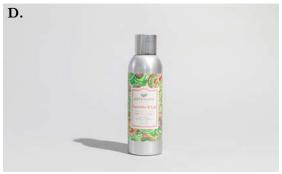

# Seaspray

A blissful kiss from the sea, Seaspray bottles salty air thrills in a refreshing composition of jasmine, sandalwood and musk. Aquatic notes rise to the top in this seafaring standout.

Offering a versatile flameless fragrance solution, the Signature Reed Diffuser features a timeless round glass vessel packaged in a decorative box. The diffuser is pre-filled and comes with fiber reeds for a quality dispersal. Simply use the refill oil in the Signature Reed Diffuser to create a powerful fragrance experience again.

B. CANDLES: Signature Candle 13 oz | 4 pack Petite Candle 4.3 oz | 6 pack & Candle Cube 2 oz | 18 pack
C. OILS: Home Fragrance Oil 0.33 fl oz | 10 pack Signature Reed Diffuser 4 fl oz | 4 pack
Reed Diffuser Oil 8.5 oz | 4 pack
D. Room Spray 6 oz | 4 pack

    \* Seasonal Fragrances Ship Only June 1- Dec 15
    - D. SPRAYS: Room Spray 6 Oz (170 G) Case Pack of 4

      Room spray available in all fragrances

      Linen Spray 8 oz (236 ml) Case Pack Of 4

      Linen spray available in Bella Freesia, Cashmere Kiss,