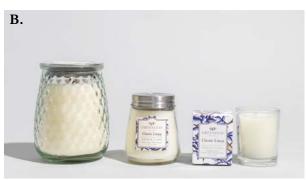

B. CANDLES: Signature Candle 13 oz | 4 pack Petite Candle 4.3 oz | 6 pack & Candle Cube 2 oz | 18 pack
C. OILS: Home Fragrance Oil 0.33 fl oz | 10 pack Signature Reed Diffuser 4 fl oz | 4 pack
Reed Diffuser Oil 8.5 oz | 4 pack
D. Room Spray 6 oz | 4 pack

Standing Sachets available in Bella Freesia, Cashmere Kiss,

Classic Linen, Haven & Lavender

- B. CANDLES: Signature Candle 13 oz | 369 g Case Pack of 4 90-100 Hour Burn Time Petite Candle 4.3 oz | 123 g • Case Pack of 6 • 30-40 Hour Burn Time Candle Cube 2 oz | 56 g • Case Pack of 18 • 15 Hour Burn Time Candles available in all fragrances
  - C. OILS: Home Fragrance Oil 0.33 fl oz (10 ml) Case Pack of 10