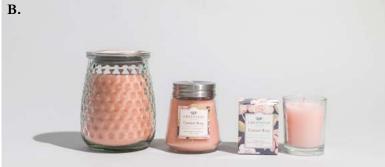

B. CANDLES: Signature Candle 13 oz | 4 pack Petite Candle 4.3 oz | 6 pack & Candle Cube 2 oz | 18 pack
C. OILS: Home Fragrance Oil 0.33 fl oz | 10 pack Signature Reed Diffuser 4 fl oz | 4 pack
Reed Diffuser Oil 8.5 oz | 4 pack
D. Room Spray 6 oz | 4 pack

Standing Sachets available in Bella Freesia, Cashmere Kiss,

Classic Linen, Haven & Lavender

- B. CANDLES: Signature Candle 13 oz | 369 g Case Pack of 4 90-100 Hour Burn Time Petite Candle 4.3 oz | 123 g • Case Pack of 6 • 30-40 Hour Burn Time Candle Cube 2 oz | 56 g • Case Pack of 18 • 15 Hour Burn Time Candles available in all fragrances
  - C. OILS: Home Fragrance Oil 0.33 fl oz (10 ml) Case Pack of 10