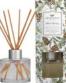

# Seaspray

A blissful kiss from the sea, Seaspray bottles salty air thrills in a refreshing composition of jasmine, sandalwood and musk. Aquatic notes rise to the top in this seafaring standout.

Offering a versatile flameless fragrance solution, the Signature Reed Diffuser features a timeless round glass vessel packaged in a decorative box. The diffuser is pre-filled and comes with fiber reeds for a quality dispersal. Simply use the refill oil in the Signature Reed Diffuser to create a powerful fragrance experience again.

Signature Reed Diffuser 4.0 oz (118 ml) Case Pack of 4 Reed Diffuser Oil 8.5 fl oz (250 g) Case Pack of 4

Both products available in all fragrances

Full-bodied blend of rich Tuscan grapes on the vine

Flower Diffusers pictured above - top row: Cashmere Kiss, Orange & Honey, Classic Linen, Tuscan Vineyard, & Lavender bottom row: Peony Bloom, Bella Freesia, Seaspray, Spa Springs & Haven.