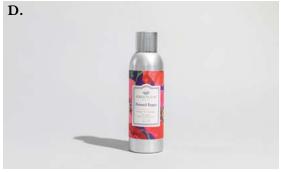

B. CANDLES: Signature Candle 13 oz | 4 pack Petite Candle 4.3 oz | 6 pack & Candle Cube 2 oz | 18 pack
C. OILS: Home Fragrance Oil 0.33 fl oz | 10 pack Signature Reed Diffuser 4 fl oz | 4 pack
Reed Diffuser Oil 8.5 oz | 4 pack
D. Room Spray 6 oz | 4 pack

    \* Seasonal Fragrances Ship Only June 1- Dec 15
    - D. SPRAYS: Room Spray 6 Oz (170 G) Case Pack of 4

      Room spray available in all fragrances

      Linen Spray 8 oz (236 ml) Case Pack Of 4

      Linen spray available in Bella Freesia, Cashmere Kiss,