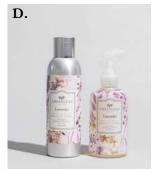

B. CANDLES: Signature Candle 13 oz | 4 pack Petite Candle 4.3 oz | 6 pack & Candle Cube 2 oz | 18 pack
C. OILS: Home Fragrance Oil 0.33 fl oz | 10 pack Signature Reed Diffuser 4 fl oz | 4 pack
Reed Diffuser Oil 8.5 oz | 4 pack
D. Room Spray 6 oz | 4 pack

    \* Seasonal Fragrances Ship Only June 1- Dec 15
    - D. SPRAYS: Room Spray 6 Oz (170 G) Case Pack of 4

      Room spray available in all fragrances

      Linen Spray 8 oz (236 ml) Case Pack Of 4

      Linen spray available in Bella Freesia, Cashmere Kiss,