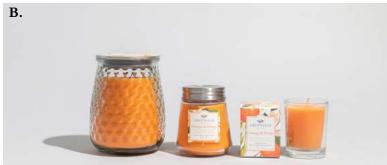

B. CANDLES: Signature Candle 13 oz | 4 pack Petite Candle 4.3 oz | 6 pack & Candle Cube 2 oz | 18 pack
C. OILS: Home Fragrance Oil 0.33 fl oz | 10 pack Signature Reed Diffuser 4 fl oz | 4 pack
Reed Diffuser Oil 8.5 oz | 4 pack
D. Room Spray 6 oz | 4 pack

Standing Sachets available in Bella Freesia, Cashmere Kiss,

Classic Linen, Haven & Lavender

- B. CANDLES: Signature Candle 13 oz | 369 g Case Pack of 4 90-100 Hour Burn Time Petite Candle 4.3 oz | 123 g • Case Pack of 6 • 30-40 Hour Burn Time Candle Cube 2 oz | 56 g • Case Pack of 18 • 15 Hour Burn Time Candles available in all fragrances
  - C. OILS: Home Fragrance Oil 0.33 fl oz (10 ml) Case Pack of 10