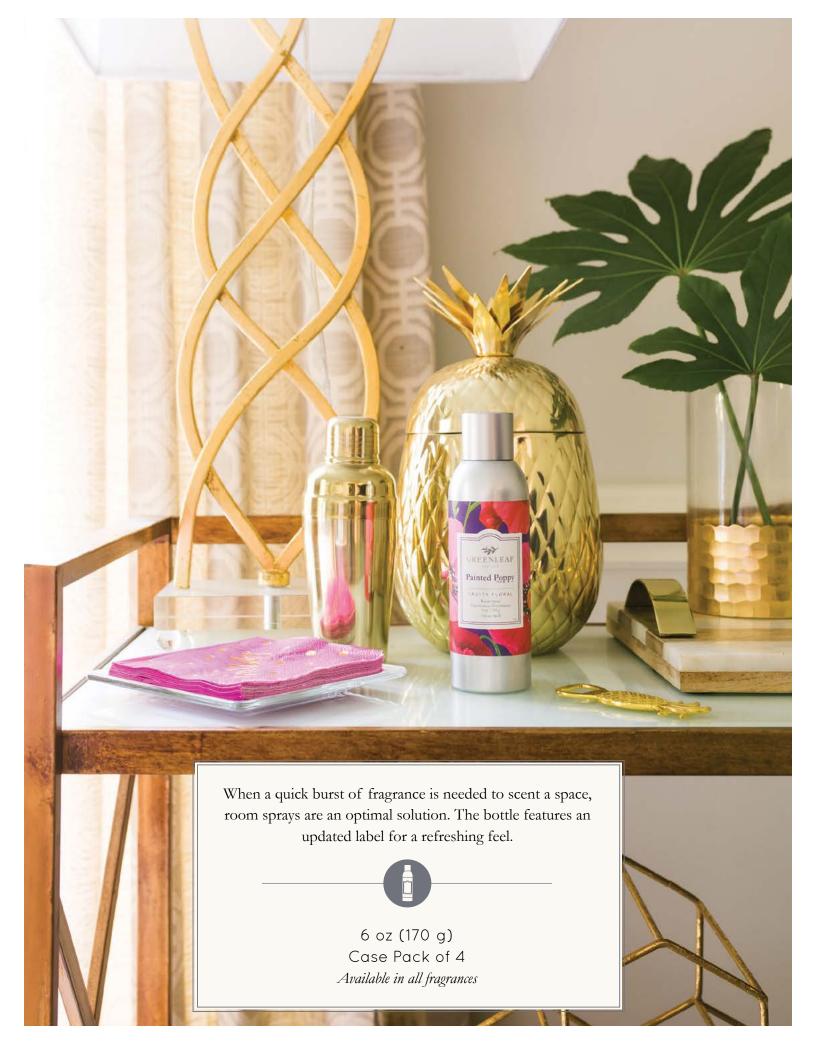

# Painted Poppy

Just as a bold red lip delivers an air of womanly confidence, Painted Poppy fiercely fuses mandarin and violet leaves with spirited freesia and red poppy. A punchy duo of musk and amber seals the fragrance in vibrant fashion.

# Seaspray

A blissful kiss from the sea, Seaspray bottles salty air thrills in a refreshing composition of jasmine, sandalwood and musk. Aquatic notes rise to the top in this seafaring standout.

Offering a versatile flameless fragrance solution, the Signature Reed Diffuser features a timeless round glass vessel packaged in a decorative box. The diffuser is pre-filled and comes with fiber reeds for a quality dispersal. Simply use the refill oil in the Signature Reed Diffuser to create a powerful fragrance experience again.

Signature Reed Diffuser 4.0 oz (118 ml) Case Pack of 4 Reed Diffuser Oil 8.5 fl oz (250 g) Case Pack of 4

Both products available in all fragrances