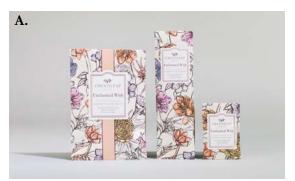

A. SACHETS: Large 18 pack, Slim 12 pack, & Small 30 pack

Currant Rose

The indulgence of soaking in a soothing tub surrounded by fresh petals after a long day, Currant Rose floods the senses with ripened cranberry followed by a floral inundation of rose, geranium and jasmine. Troubles melt away with an earthy sweet balm of vetiver, tobacco and honey droplets.

A. SACHETS: Large 18 pack, Slim 12 pack, & Small 30 pack