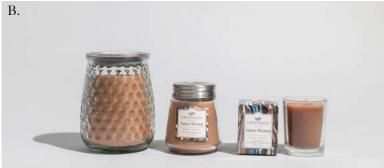

B. CANDLES: Signature Candle 13 oz | 4 pack Petite Candle 4.3 oz | 6 pack & Candle Cube 2 oz | 18 pack
C. OILS: Home Fragrance Oil 0.33 fl oz | 10 pack Signature Reed Diffuser 4 fl oz | 4 pack
Reed Diffuser Oil 8.5 oz | 4 pack
D. Room Spray 6 oz | 4 pack

Standing Sachets available in Bella Freesia, Cashmere Kiss,

Classic Linen, Haven & Lavender

- B. CANDLES: Signature Candle 13 oz | 369 g Case Pack of 4 90-100 Hour Burn Time Petite Candle 4.3 oz | 123 g • Case Pack of 6 • 30-40 Hour Burn Time Candle Cube 2 oz | 56 g • Case Pack of 18 • 15 Hour Burn Time Candles available in all fragrances
  - C. OILS: Home Fragrance Oil 0.33 fl oz (10 ml) Case Pack of 10