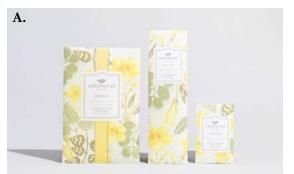

A. SACHETS: Large 18 pack, Slim 12 pack, & Small 30 pack

Currant Rose

The indulgence of soaking in a soothing tub surrounded by fresh petals after a long day, Currant Rose floods the senses with ripened cranberry followed by a floral inundation of rose, geranium and jasmine. Troubles melt away with an earthy sweet balm of vetiver, tobacco and honey droplets.

A. SACHETS: Large 18 pack, Slim 12 pack, & Small 30 pack

A. SACHETS: Large Sachet 7.0 Cu In (115 ml) Case Pack of 18

Slim Sachet 5.5 Cu In (90 ml) Case Pack of 12

Small Sachet 0.68 Cu In (11 ml) Case Pack of 30

Sachets available in all fragrances

NEW! Standing Sachet 7.0 Cu In (115 ml) Case Pack of 10