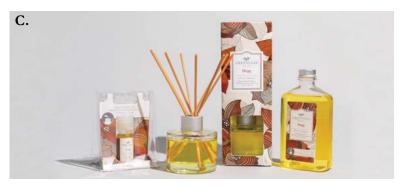

# Seaspray

A blissful kiss from the sea, Seaspray bottles salty air thrills in a refreshing composition of jasmine, sandalwood and musk. Aquatic notes rise to the top in this seafaring standout.

Offering a versatile flameless fragrance solution, the Signature Reed Diffuser features a timeless round glass vessel packaged in a decorative box. The diffuser is pre-filled and comes with fiber reeds for a quality dispersal. Simply use the refill oil in the Signature Reed Diffuser to create a powerful fragrance experience again.

Signature Reed Diffuser 4.0 oz (118 ml) Case Pack of 4 Reed Diffuser Oil 8.5 fl oz (250 g) Case Pack of 4

Both products available in all fragrances

B. CANDLES: Signature Candle 13 oz | 4 pack Petite Candle 4.3 oz | 6 pack & Candle Cube 2 oz | 18 pack
C. OILS: Home Fragrance Oil 0.33 fl oz | 10 pack Signature Reed Diffuser 4 fl oz | 4 pack
Reed Diffuser Oil 8.5 oz | 4 pack
D. Room Spray 6 oz | 4 pack

    Home Fragrance Oil available in all fragrances

    Signature Reed Diffuser 4.0 fl oz (118 ml) Case Pack of 4

    Reed Diffuser Oil 8.5 fl oz (250 g) Case Pack of 4

    Signature Reed Diffuser & Oil available in all fragrances