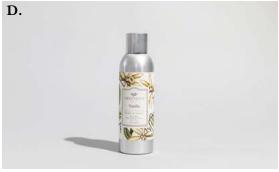

B. CANDLES: Signature Candle 13 oz | 4 pack Petite Candle 4.3 oz | 6 pack & Candle Cube 2 oz | 18 pack
C. OILS: Home Fragrance Oil 0.33 fl oz | 10 pack Signature Reed Diffuser 4 fl oz | 4 pack
Reed Diffuser Oil 8.5 oz | 4 pack
D. Room Spray 6 oz | 4 pack

    \* Seasonal Fragrances Ship Only June 1- Dec 15
    - D. SPRAYS: Room Spray 6 Oz (170 G) Case Pack of 4

      Room spray available in all fragrances

      Linen Spray 8 oz (236 ml) Case Pack Of 4

      Linen spray available in Bella Freesia, Cashmere Kiss,