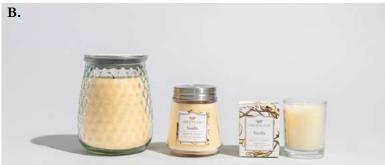

B. CANDLES: Signature Candle 13 oz | 4 pack Petite Candle 4.3 oz | 6 pack & Candle Cube 2 oz | 18 pack
C. OILS: Home Fragrance Oil 0.33 fl oz | 10 pack Signature Reed Diffuser 4 fl oz | 4 pack
Reed Diffuser Oil 8.5 oz | 4 pack
D. Room Spray 6 oz | 4 pack

Standing Sachets available in Bella Freesia, Cashmere Kiss,

Classic Linen, Haven & Lavender

- B. CANDLES: Signature Candle 13 oz | 369 g Case Pack of 4 90-100 Hour Burn Time Petite Candle 4.3 oz | 123 g • Case Pack of 6 • 30-40 Hour Burn Time Candle Cube 2 oz | 56 g • Case Pack of 18 • 15 Hour Burn Time Candles available in all fragrances
  - C. OILS: Home Fragrance Oil 0.33 fl oz (10 ml) Case Pack of 10