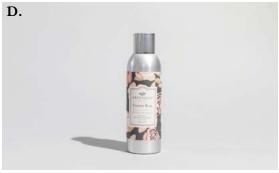

B. CANDLES: Signature Candle 13 oz | 4 pack Petite Candle 4.3 oz | 6 pack & Candle Cube 2 oz | 18 pack
C. OILS: Home Fragrance Oil 0.33 fl oz | 10 pack Signature Reed Diffuser 4 fl oz | 4 pack
Reed Diffuser Oil 8.5 oz | 4 pack
D. Room Spray 6 oz | 4 pack