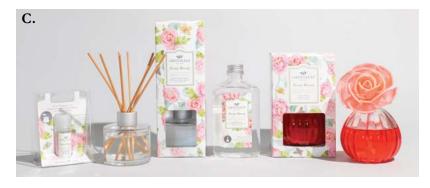

B. CANDLES: Signature Candle 13 oz | 4 pack Petite Candle 4.3 oz | 6 pack & Candle Cube 2 oz | 18 pack
C. OILS: Home Fragrance Oil 0.33 fl oz | 10 pack Signature Reed Diffuser 4 fl oz | 4 pack
Reed Diffuser Oil 8.5 oz | 4 pack
D. Room Spray 6 oz | 4 pack