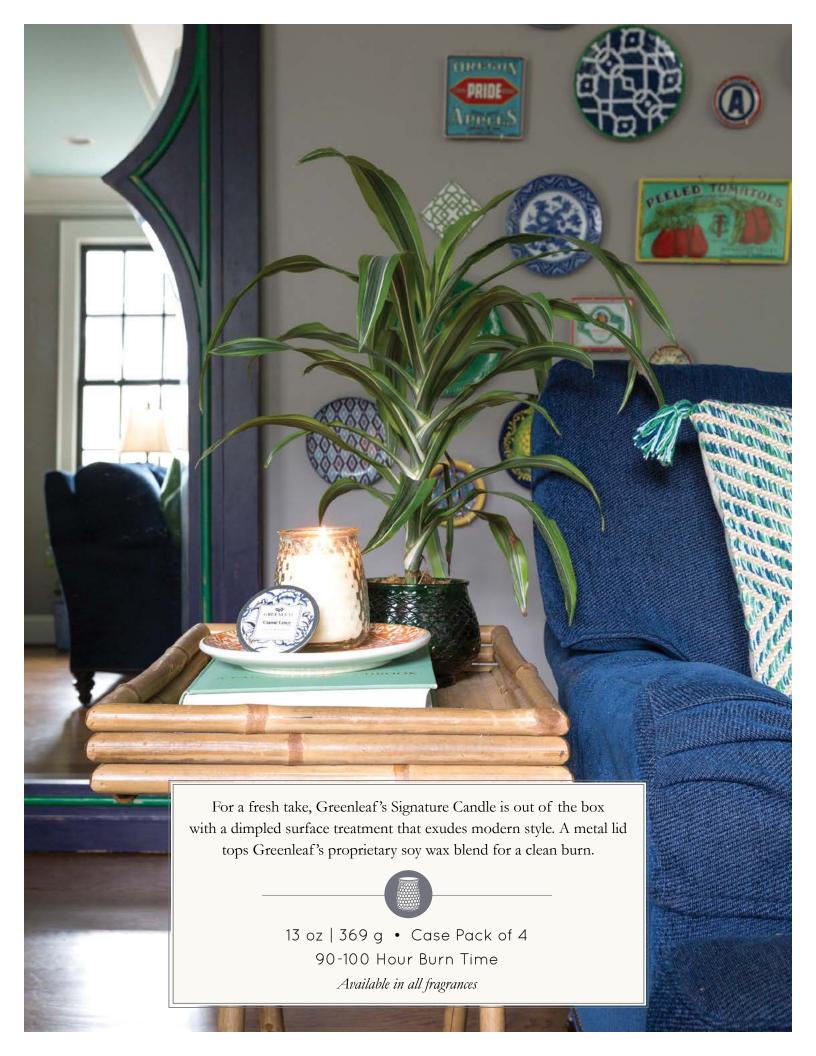

# Seaspray

A blissful kiss from the sea, Seaspray bottles salty air thrills in a refreshing composition of jasmine, sandalwood and musk. Aquatic notes rise to the top in this seafaring standout.

Offering a versatile flameless fragrance solution, the Signature Reed Diffuser features a timeless round glass vessel packaged in a decorative box. The diffuser is pre-filled and comes with fiber reeds for a quality dispersal. Simply use the refill oil in the Signature Reed Diffuser to create a powerful fragrance experience again.

B. CANDLES: Signature Candle 13 oz | 4 pack Petite Candle 4.3 oz | 6 pack & Candle Cube 2 oz | 18 pack
C. OILS: Home Fragrance Oil 0.33 fl oz | 10 pack Signature Reed Diffuser 4 fl oz | 4 pack
Reed Diffuser Oil 8.5 oz | 4 pack
D. Room Spray 6 oz | 4 pack

Standing Sachets available in Bella Freesia, Cashmere Kiss,

Classic Linen, Haven & Lavender

- B. CANDLES: Signature Candle 13 oz | 369 g Case Pack of 4 90-100 Hour Burn Time Petite Candle 4.3 oz | 123 g • Case Pack of 6 • 30-40 Hour Burn Time Candle Cube 2 oz | 56 g • Case Pack of 18 • 15 Hour Burn Time Candles available in all fragrances
  - C. OILS: Home Fragrance Oil 0.33 fl oz (10 ml) Case Pack of 10