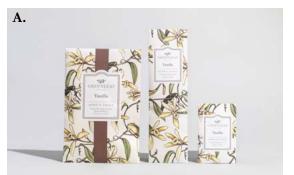

A. SACHETS: Large 18 pack, Slim 12 pack, & Small 30 pack

Currant Rose

The indulgence of soaking in a soothing tub surrounded by fresh petals after a long day, Currant Rose floods the senses with ripened cranberry followed by a floral inundation of rose, geranium and jasmine. Troubles melt away with an earthy sweet balm of vetiver, tobacco and honey droplets.

A. SACHETS: Large 18 pack, Slim 12 pack, & Small 30 pack

## Vanilla

Delicate, sophisticated and seductive all-in-one, Vanilla's creamy warmth is heightened by nuances of exotic spice and heavy sweetness for a scent that is simply spell-binding.

A. SACHETS: Large 18 pack, Slim 12 pack, & Small 30 pack

A. SACHETS: Large Sachet 7.0 Cu In (115 ml) Case Pack of 18

Slim Sachet 5.5 Cu In (90 ml) Case Pack of 12

Small Sachet 0.68 Cu In (11 ml) Case Pack of 30

Sachets available in all fragrances

NEW! Standing Sachet 7.0 Cu In (115 ml) Case Pack of 10