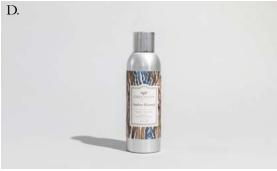

B. CANDLES: Signature Candle 13 oz | 4 pack Petite Candle 4.3 oz | 6 pack & Candle Cube 2 oz | 18 pack
C. OILS: Home Fragrance Oil 0.33 fl oz | 10 pack Signature Reed Diffuser 4 fl oz | 4 pack
Reed Diffuser Oil 8.5 oz | 4 pack
D. Room Spray 6 oz | 4 pack

    \* Seasonal Fragrances Ship Only June 1- Dec 15
    - D. SPRAYS: Room Spray 6 Oz (170 G) Case Pack of 4

      Room spray available in all fragrances

      Linen Spray 8 oz (236 ml) Case Pack Of 4

      Linen spray available in Bella Freesia, Cashmere Kiss,