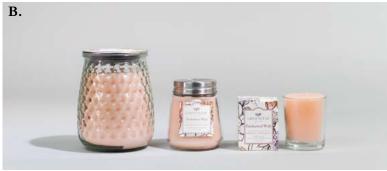

B. CANDLES: Signature Candle 13 oz | 4 pack Petite Candle 4.3 oz | 6 pack & Candle Cube 2 oz | 18 pack
C. OILS: Home Fragrance Oil 0.33 fl oz | 10 pack Signature Reed Diffuser 4 fl oz | 4 pack
Reed Diffuser Oil 8.5 oz | 4 pack
D. Room Spray 6 oz | 4 pack

Standing Sachets available in Bella Freesia, Cashmere Kiss,

Classic Linen, Haven & Lavender

- B. CANDLES: Signature Candle 13 oz | 369 g Case Pack of 4 90-100 Hour Burn Time Petite Candle 4.3 oz | 123 g • Case Pack of 6 • 30-40 Hour Burn Time Candle Cube 2 oz | 56 g • Case Pack of 18 • 15 Hour Burn Time Candles available in all fragrances
  - C. OILS: Home Fragrance Oil 0.33 fl oz (10 ml) Case Pack of 10