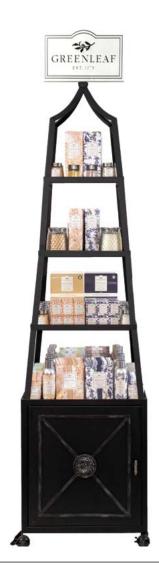

Authorized Dealers find the most sales success when creating a display "home" specifically for Greenleaf. We offer a variety of display options to suit your store and set you up for success. Greenleaf Displays are perfect for high traffic areas. They are made to maximize sales while using a minimal amount of floor space.

BOUTIQUE DISPLAY 85"H x 19.6"W x 19.6"D 5,000 GEP POINTS

Shop all 4 sides • Storage bin at base

Easy assembly • Easy to move wheels

Holds a variety of product

BASKET SPINNER DISPLAY 77"H x 22"W x 19"D 4,000 GEP POINTS