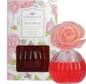

# Seaspray

A blissful kiss from the sea, Seaspray bottles salty air thrills in a refreshing composition of jasmine, sandalwood and musk. Aquatic notes rise to the top in this seafaring standout.

Offering a versatile flameless fragrance solution, the Signature Reed Diffuser features a timeless round glass vessel packaged in a decorative box. The diffuser is pre-filled and comes with fiber reeds for a quality dispersal. Simply use the refill oil in the Signature Reed Diffuser to create a powerful fragrance experience again.

Signature Reed Diffuser 4.0 oz (118 ml) Case Pack of 4 Reed Diffuser Oil 8.5 fl oz (250 g) Case Pack of 4

Both products available in all fragrances