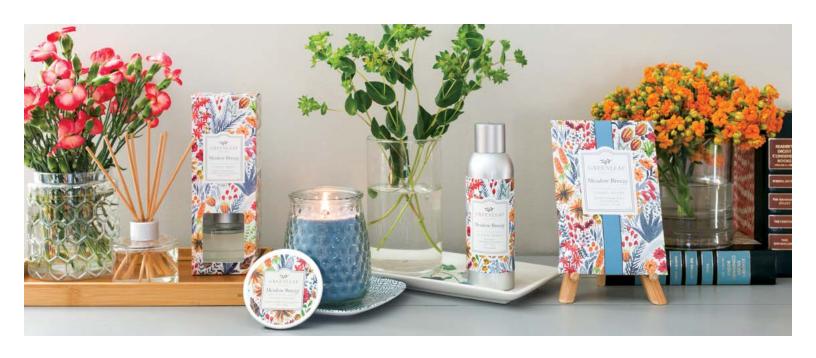

### Meadow Breeze

Emitting spirited warmth, Meadow Breeze fuses charming bluebell with sweetened clove and tart cloudberry compote. Bundles of lily, jasmine and rose are brilliantly balanced by rich amber and heady musk.

### MEADOW BREEZE™

floral berry

The sweetness of bluebells and wild cloudberries merging with blooms of lily after a warm rain

spiced pear Warm cinnamon, vanilla, & clove, blended with delightful green

sugared pear