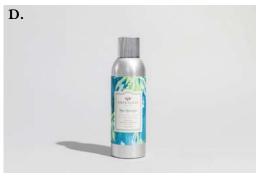

B. CANDLES: Signature Candle 13 oz | 4 pack Petite Candle 4.3 oz | 6 pack & Candle Cube 2 oz | 18 pack
C. OILS: Home Fragrance Oil 0.33 fl oz | 10 pack Signature Reed Diffuser 4 fl oz | 4 pack
Reed Diffuser Oil 8.5 oz | 4 pack
D. Room Spray 6 oz | 4 pack

    \* Seasonal Fragrances Ship Only June 1- Dec 15
    - D. SPRAYS: Room Spray 6 Oz (170 G) Case Pack of 4

      Room spray available in all fragrances

      Linen Spray 8 oz (236 ml) Case Pack Of 4

      Linen spray available in Bella Freesia, Cashmere Kiss,