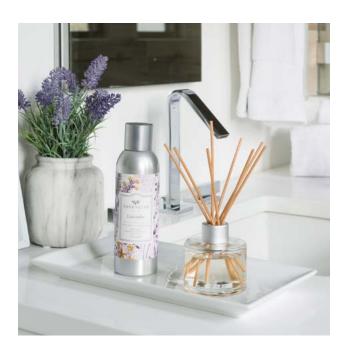

# Seaspray

A blissful kiss from the sea, Seaspray bottles salty air thrills in a refreshing composition of jasmine, sandalwood and musk. Aquatic notes rise to the top in this seafaring standout.

Offering a versatile flameless fragrance solution, the Signature Reed Diffuser features a timeless round glass vessel packaged in a decorative box. The diffuser is pre-filled and comes with fiber reeds for a quality dispersal. Simply use the refill oil in the Signature Reed Diffuser to create a powerful fragrance experience again.

Signature Reed Diffuser 4.0 oz (118 ml) Case Pack of 4 Reed Diffuser Oil 8.5 fl oz (250 g) Case Pack of 4

Both products available in all fragrances

    \* Seasonal Fragrances Ship Only June 1- Dec 15
    - D. SPRAYS: Room Spray 6 Oz (170 G) Case Pack of 4

      Room spray available in all fragrances

      Linen Spray 8 oz (236 ml) Case Pack Of 4

      Linen spray available in Bella Freesia, Cashmere Kiss,