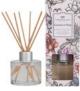

# Seaspray

A blissful kiss from the sea, Seaspray bottles salty air thrills in a refreshing composition of jasmine, sandalwood and musk. Aquatic notes rise to the top in this seafaring standout.

Offering a versatile flameless fragrance solution, the Signature Reed Diffuser features a timeless round glass vessel packaged in a decorative box. The diffuser is pre-filled and comes with fiber reeds for a quality dispersal. Simply use the refill oil in the Signature Reed Diffuser to create a powerful fragrance experience again.

Signature Reed Diffuser 4.0 oz (118 ml) Case Pack of 4 Reed Diffuser Oil 8.5 fl oz (250 g) Case Pack of 4

Both products available in all fragrances