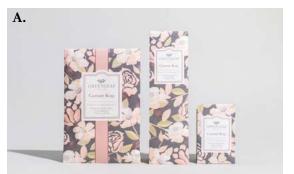

A. SACHETS: Large 18 pack, Slim 12 pack, & Small 30 pack

Currant Rose

The indulgence of soaking in a soothing tub surrounded by fresh petals after a long day, Currant Rose floods the senses with ripened cranberry followed by a floral inundation of rose, geranium and jasmine. Troubles melt away with an earthy sweet balm of vetiver, tobacco and honey droplets.

A. SACHETS: Large 18 pack, Slim 12 pack, & Small 30 pack

A. SACHETS: Large Sachet 7.0 Cu In (115 ml) Case Pack of 18

Slim Sachet 5.5 Cu In (90 ml) Case Pack of 12

Small Sachet 0.68 Cu In (11 ml) Case Pack of 30

Sachets available in all fragrances

NEW! Standing Sachet 7.0 Cu In (115 ml) Case Pack of 10