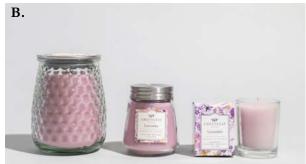

B. CANDLES: Signature Candle 13 oz | 4 pack Petite Candle 4.3 oz | 6 pack & Candle Cube 2 oz | 18 pack
C. OILS: Home Fragrance Oil 0.33 fl oz | 10 pack Signature Reed Diffuser 4 fl oz | 4 pack
Reed Diffuser Oil 8.5 oz | 4 pack
D. Room Spray 6 oz | 4 pack

Standing Sachets available in Bella Freesia, Cashmere Kiss,

Classic Linen, Haven & Lavender

- B. CANDLES: Signature Candle 13 oz | 369 g Case Pack of 4 90-100 Hour Burn Time Petite Candle 4.3 oz | 123 g • Case Pack of 6 • 30-40 Hour Burn Time Candle Cube 2 oz | 56 g • Case Pack of 18 • 15 Hour Burn Time Candles available in all fragrances
  - C. OILS: Home Fragrance Oil 0.33 fl oz (10 ml) Case Pack of 10