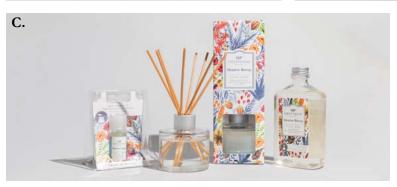

B. CANDLES: Signature Candle 13 oz | 4 pack Petite Candle 4.3 oz | 6 pack & Candle Cube 2 oz | 18 pack
C. OILS: Home Fragrance Oil 0.33 fl oz | 10 pack Signature Reed Diffuser 4 fl oz | 4 pack
Reed Diffuser Oil 8.5 oz | 4 pack
D. Room Spray 6 oz | 4 pack

# Seaspray

A blissful kiss from the sea, Seaspray bottles salty air thrills in a refreshing composition of jasmine, sandalwood and musk. Aquatic notes rise to the top in this seafaring standout.

Offering a versatile flameless fragrance solution, the Signature Reed Diffuser features a timeless round glass vessel packaged in a decorative box. The diffuser is pre-filled and comes with fiber reeds for a quality dispersal. Simply use the refill oil in the Signature Reed Diffuser to create a powerful fragrance experience again.

Signature Reed Diffuser 4.0 oz (118 ml) Case Pack of 4 Reed Diffuser Oil 8.5 fl oz (250 g) Case Pack of 4

Both products available in all fragrances