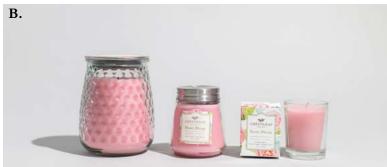

B. CANDLES: Signature Candle 13 oz | 4 pack Petite Candle 4.3 oz | 6 pack & Candle Cube 2 oz | 18 pack
C. OILS: Home Fragrance Oil 0.33 fl oz | 10 pack Signature Reed Diffuser 4 fl oz | 4 pack
Reed Diffuser Oil 8.5 oz | 4 pack
D. Room Spray 6 oz | 4 pack