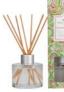

# Seaspray

A blissful kiss from the sea, Seaspray bottles salty air thrills in a refreshing composition of jasmine, sandalwood and musk. Aquatic notes rise to the top in this seafaring standout.

Offering a versatile flameless fragrance solution, the Signature Reed Diffuser features a timeless round glass vessel packaged in a decorative box. The diffuser is pre-filled and comes with fiber reeds for a quality dispersal. Simply use the refill oil in the Signature Reed Diffuser to create a powerful fragrance experience again.

Signature Reed Diffuser 4.0 oz (118 ml) Case Pack of 4 Reed Diffuser Oil 8.5 fl oz (250 g) Case Pack of 4

Both products available in all fragrances