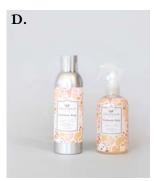

B. CANDLES: Signature Candle 13 oz | 4 pack Petite Candle 4.3 oz | 6 pack & Candle Cube 2 oz | 18 pack
C. OILS: Home Fragrance Oil 0.33 fl oz | 10 pack Signature Reed Diffuser 4 fl oz | 4 pack
Reed Diffuser Oil 8.5 oz | 4 pack
D. Room Spray 6 oz | 4 pack

    \* Seasonal Fragrances Ship Only June 1- Dec 15
    - D. SPRAYS: Room Spray 6 Oz (170 G) Case Pack of 4

      Room spray available in all fragrances

      Linen Spray 8 oz (236 ml) Case Pack Of 4

      Linen spray available in Bella Freesia, Cashmere Kiss,

      Classic Linen, Haven & Lavender

E. Auto Vent Clips 0.1 oz (2.9 g) • Case Pack of 12 Available In Bella Freesia, Cashmere Kiss, Classic Linen, Haven & Lavender