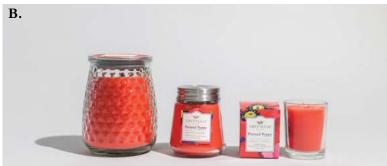

Standing Sachets available in Bella Freesia, Cashmere Kiss,

Classic Linen, Haven & Lavender

- B. CANDLES: Signature Candle 13 oz | 369 g Case Pack of 4 90-100 Hour Burn Time Petite Candle 4.3 oz | 123 g • Case Pack of 6 • 30-40 Hour Burn Time Candle Cube 2 oz | 56 g • Case Pack of 18 • 15 Hour Burn Time Candles available in all fragrances
  - C. OILS: Home Fragrance Oil 0.33 fl oz (10 ml) Case Pack of 10

    Home Fragrance Oil available in all fragrances

    Signature Reed Diffuser 4.0 fl oz (118 ml) Case Pack of 4

    Reed Diffuser Oil 8.5 fl oz (250 g) Case Pack of 4

    Signature Reed Diffuser & Oil available in all fragrances