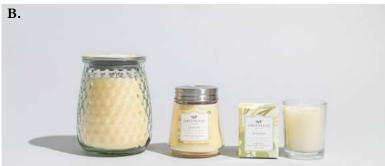

B. CANDLES: Signature Candle 13 oz | 4 pack Petite Candle 4.3 oz | 6 pack & Candle Cube 2 oz | 18 pack
C. OILS: Home Fragrance Oil 0.33 fl oz | 10 pack Signature Reed Diffuser 4 fl oz | 4 pack
Reed Diffuser Oil 8.5 oz | 4 pack
D. Room Spray 6 oz | 4 pack

Standing Sachets available in Bella Freesia, Cashmere Kiss,

Classic Linen, Haven & Lavender

- B. CANDLES: Signature Candle 13 oz | 369 g Case Pack of 4 90-100 Hour Burn Time Petite Candle 4.3 oz | 123 g • Case Pack of 6 • 30-40 Hour Burn Time Candle Cube 2 oz | 56 g • Case Pack of 18 • 15 Hour Burn Time Candles available in all fragrances
  - C. OILS: Home Fragrance Oil 0.33 fl oz (10 ml) Case Pack of 10