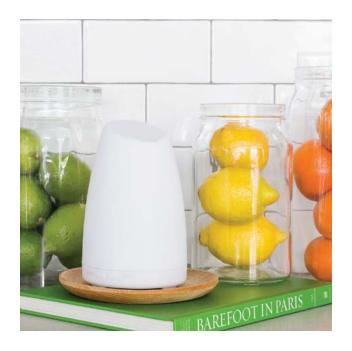

## Aroma Diffuser

The Greenleaf Aroma Diffuser uses ultrasonic technology to instantly vaporize water and essential oil to produce a cool, dry, fragrant mist. The amount and intensity of the mist produced will vary due to water type, humidity, temperature and air currents. The unit will not work without water. Only Greenleaf pure essential oils should be used in this product. Use 2-3 drops per 100 ml water at a time.

GREENLEAF ESSENTIALS DISPLAY 14"H x 13.25"W x 10.25"D 800 GEP POINTS
6 notches for testers & fragrance indicator cards
Perfect for outposts • Quick & easy assembly
GREENLEAF ESSENTIALS AROMA DIFFUSER 4"D x 6"H Case Pack of 4
Contemporary white design goes anywhere
Includes measuring cup & power cord with adapter