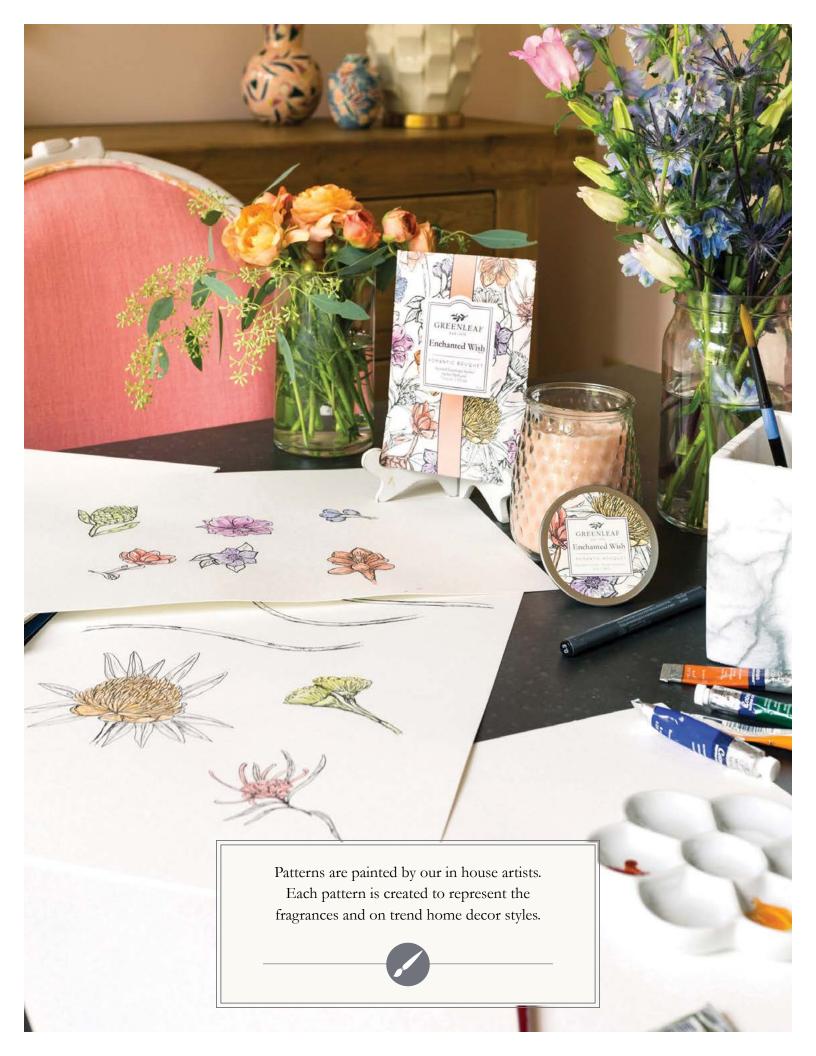

#### **Enchanted Wish**

A mystic undulation of floral spice, Enchanted Wish lures with intensities of anise, tropical pineapple, lemon zest and rosewood. Exotic jasmine, powdery rose and dewy, sweet lily of the valley create an elating nectar that awakens veiled desires. Utter lusciousness decants from a balm of heliotrope, creamy vanilla, almond and tonka bean to unleash a sweet romanticism that's truly untamable.