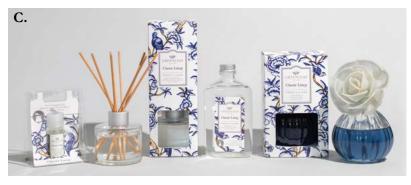

B. CANDLES: Signature Candle 13 oz | 4 pack Petite Candle 4.3 oz | 6 pack & Candle Cube 2 oz | 18 pack
C. OILS: Home Fragrance Oil 0.33 fl oz | 10 pack Signature Reed Diffuser 4 fl oz | 4 pack
Reed Diffuser Oil 8.5 oz | 4 pack
D. Room Spray 6 oz | 4 pack

    Home Fragrance Oil available in all fragrances

    Signature Reed Diffuser 4.0 fl oz (118 ml) Case Pack of 4

    Reed Diffuser Oil 8.5 fl oz (250 g) Case Pack of 4

    Signature Reed Diffuser & Oil available in all fragrances

    Flower Diffuser 8.0 fl oz (236 g) Case Pack of 4

    Flower Diffusers available in Bella Freesia, Cashmere Kiss, Classic Linen,

    Haven, Lavender, Merry Memories\*, Orange & Honey, Peony Bloom,

    Seaspray, Silver Spruce\*, Spa Springs & Tuscan Vineyard