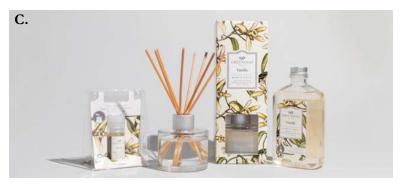

B. CANDLES: Signature Candle 13 oz | 4 pack Petite Candle 4.3 oz | 6 pack & Candle Cube 2 oz | 18 pack
C. OILS: Home Fragrance Oil 0.33 fl oz | 10 pack Signature Reed Diffuser 4 fl oz | 4 pack
Reed Diffuser Oil 8.5 oz | 4 pack
D. Room Spray 6 oz | 4 pack

    Home Fragrance Oil available in all fragrances

    Signature Reed Diffuser 4.0 fl oz (118 ml) Case Pack of 4

    Reed Diffuser Oil 8.5 fl oz (250 g) Case Pack of 4

    Signature Reed Diffuser & Oil available in all fragrances

    Flower Diffuser 8.0 fl oz (236 g) Case Pack of 4

    Flower Diffusers available in Bella Freesia, Cashmere Kiss, Classic Linen,

    Haven, Lavender, Merry Memories\*, Orange & Honey, Peony Bloom,

    Seaspray, Silver Spruce\*, Spa Springs & Tuscan Vineyard