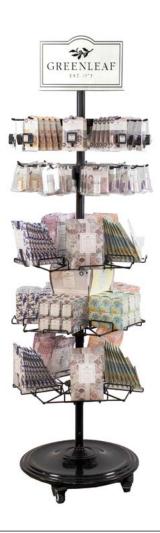

BOUTIQUE DISPLAY 85"H x 19.6"W x 19.6"D 5,000 GEP POINTS

Shop all 4 sides • Storage bin at base

Easy assembly • Easy to move wheels

Holds a variety of product

BASKET SPINNER DISPLAY 77"H x 22"W x 19"D 4,000 GEP POINTS

Baskets create a neat presentation • Easy to move wheels

PEGGABLE SPINNER DISPLAY WITH BINS 77"H x 22"W x 19"D 4,000 GEP POINTS

Baskets create a neat presentation • Easy to move wheels