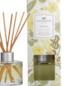

# Seaspray

A blissful kiss from the sea, Seaspray bottles salty air thrills in a refreshing composition of jasmine, sandalwood and musk. Aquatic notes rise to the top in this seafaring standout.

Offering a versatile flameless fragrance solution, the Signature Reed Diffuser features a timeless round glass vessel packaged in a decorative box. The diffuser is pre-filled and comes with fiber reeds for a quality dispersal. Simply use the refill oil in the Signature Reed Diffuser to create a powerful fragrance experience again.

Signature Reed Diffuser 4.0 oz (118 ml) Case Pack of 4 Reed Diffuser Oil 8.5 fl oz (250 g) Case Pack of 4

Both products available in all fragrances

    Home Fragrance Oil available in all fragrances

    Signature Reed Diffuser 4.0 fl oz (118 ml) Case Pack of 4

    Reed Diffuser Oil 8.5 fl oz (250 g) Case Pack of 4

    Signature Reed Diffuser & Oil available in all fragrances