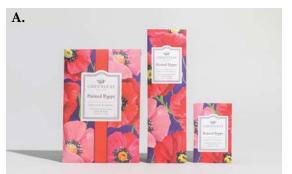

A. SACHETS: Large Sachet 7.0 Cu In (115 ml) Case Pack of 18

Slim Sachet 5.5 Cu In (90 ml) Case Pack of 12

Small Sachet 0.68 Cu In (11 ml) Case Pack of 30

Sachets available in all fragrances

NEW! Standing Sachet 7.0 Cu In (115 ml) Case Pack of 10

Standing Sachets available in Bella Freesia, Cashmere Kiss,

Classic Linen, Haven & Lavender

- B. CANDLES: Signature Candle 13 oz | 369 g Case Pack of 4 90-100 Hour Burn Time Petite Candle 4.3 oz | 123 g • Case Pack of 6 • 30-40 Hour Burn Time Candle Cube 2 oz | 56 g • Case Pack of 18 • 15 Hour Burn Time Candles available in all fragrances
  - C. OILS: Home Fragrance Oil 0.33 fl oz (10 ml) Case Pack of 10