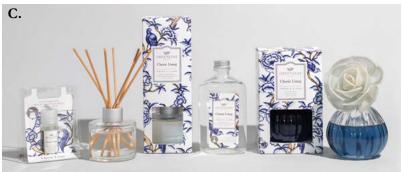

B. CANDLES: Signature Candle 13 oz | 4 pack Petite Candle 4.3 oz | 6 pack & Candle Cube 2 oz | 18 pack
C. OILS: Home Fragrance Oil 0.33 fl oz | 10 pack Signature Reed Diffuser 4 fl oz | 4 pack
Reed Diffuser Oil 8.5 oz | 4 pack
D. Room Spray 6 oz | 4 pack

    Home Fragrance Oil available in all fragrances

    Signature Reed Diffuser 4.0 fl oz (118 ml) Case Pack of 4

    Reed Diffuser Oil 8.5 fl oz (250 g) Case Pack of 4

    Signature Reed Diffuser & Oil available in all fragrances

    Flower Diffuser 8.0 fl oz (236 g) Case Pack of 4

    Flower Diffusers available in Bella Freesia, Cashmere Kiss, Classic Linen,

    Haven, Lavender, Merry Memories\*, Orange & Honey, Peony Bloom,

    Seaspray, Silver Spruce\*, Spa Springs & Tuscan Vineyard

Full-bodied blend of rich Tuscan grapes on the vine

Flower Diffusers pictured above - top row: Cashmere Kiss, Orange & Honey, Classic Linen, Tuscan Vineyard, & Lavender bottom row: Peony Bloom, Bella Freesia, Seaspray, Spa Springs & Haven.