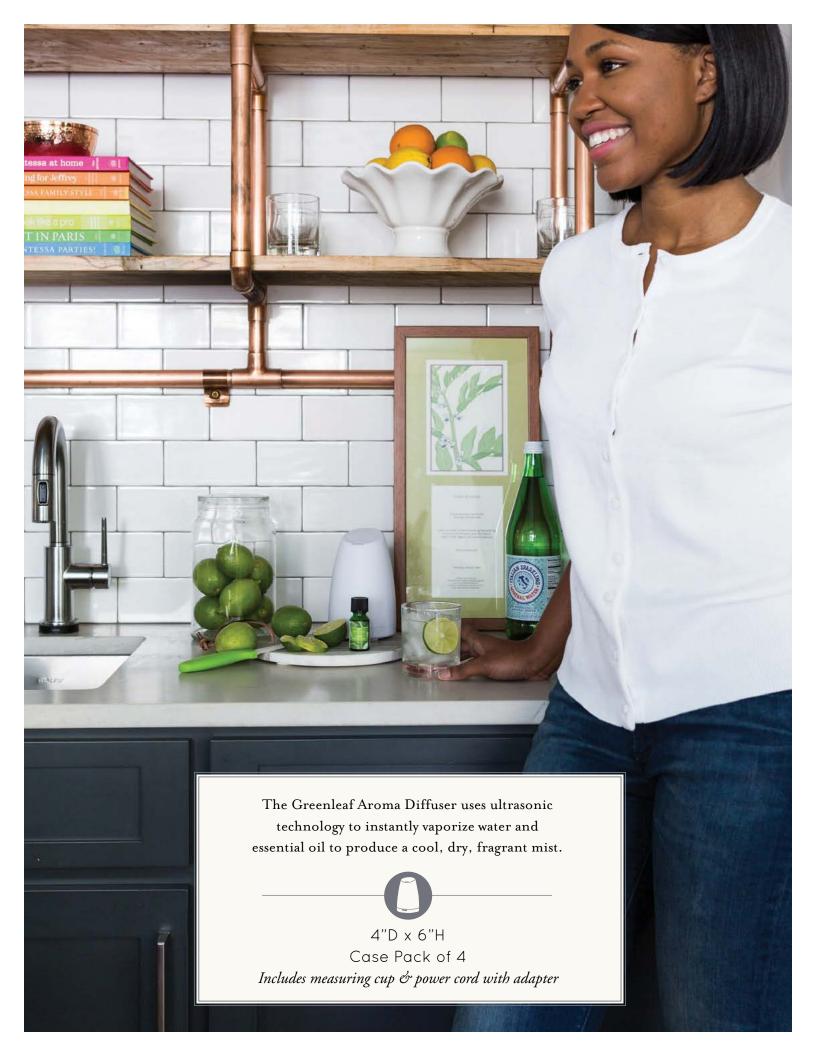

## Aroma Diffuser

The Greenleaf Aroma Diffuser uses ultrasonic technology to instantly vaporize water and essential oil to produce a cool, dry, fragrant mist. The amount and intensity of the mist produced will vary due to water type, humidity, temperature and air currents. The unit will not work without water. Only Greenleaf pure essential oils should be used in this product. Use 2-3 drops per 100 ml water at a time.

GREENLEAF ESSENTIALS DISPLAY 14"H x 13.25"W x 10.25"D 800 GEP POINTS
6 notches for testers & fragrance indicator cards
Perfect for outposts • Quick & easy assembly
GREENLEAF ESSENTIALS AROMA DIFFUSER 4"D x 6"H Case Pack of 4
Contemporary white design goes anywhere
Includes measuring cup & power cord with adapter