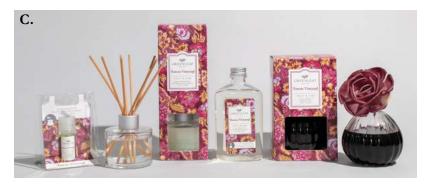

B. CANDLES: Signature Candle 13 oz | 4 pack Petite Candle 4.3 oz | 6 pack & Candle Cube 2 oz | 18 pack
C. OILS: Home Fragrance Oil 0.33 fl oz | 10 pack Signature Reed Diffuser 4 fl oz | 4 pack
Reed Diffuser Oil 8.5 oz | 4 pack
D. Room Spray 6 oz | 4 pack

    Home Fragrance Oil available in all fragrances

    Signature Reed Diffuser 4.0 fl oz (118 ml) Case Pack of 4

    Reed Diffuser Oil 8.5 fl oz (250 g) Case Pack of 4

    Signature Reed Diffuser & Oil available in all fragrances

    Flower Diffuser 8.0 fl oz (236 g) Case Pack of 4

    Flower Diffusers available in Bella Freesia, Cashmere Kiss, Classic Linen,

    Haven, Lavender, Merry Memories\*, Orange & Honey, Peony Bloom,

    Seaspray, Silver Spruce\*, Spa Springs & Tuscan Vineyard