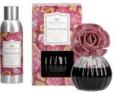

    Flower Diffuser 8.0 fl oz (236 g) Case Pack of 4

    Flower Diffusers available in Bella Freesia, Cashmere Kiss, Classic Linen,

    Haven, Lavender, Merry Memories\*, Orange & Honey, Peony Bloom,

    Seaspray, Silver Spruce\*, Spa Springs & Tuscan Vineyard

Full-bodied blend of rich Tuscan grapes on the vine

Flower Diffusers pictured above - top row: Cashmere Kiss, Orange & Honey, Classic Linen, Tuscan Vineyard, & Lavender bottom row: Peony Bloom, Bella Freesia, Seaspray, Spa Springs & Haven.