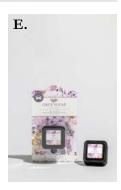

      Classic Linen, Haven & Lavender

E. Auto Vent Clips 0.1 oz (2.9 g) • Case Pack of 12 Available In Bella Freesia, Cashmere Kiss, Classic Linen, Haven & Lavender