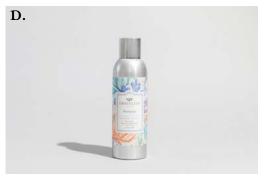

B. CANDLES: Signature Candle 13 oz | 4 pack Petite Candle 4.3 oz | 6 pack & Candle Cube 2 oz | 18 pack
C. OILS: Home Fragrance Oil 0.33 fl oz | 10 pack Signature Reed Diffuser 4 fl oz | 4 pack
Reed Diffuser Oil 8.5 oz | 4 pack
D. Room Spray 6 oz | 4 pack

    \* Seasonal Fragrances Ship Only June 1- Dec 15
    - D. SPRAYS: Room Spray 6 Oz (170 G) Case Pack of 4

      Room spray available in all fragrances

      Linen Spray 8 oz (236 ml) Case Pack Of 4

      Linen spray available in Bella Freesia, Cashmere Kiss,