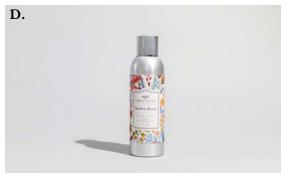

B. CANDLES: Signature Candle 13 oz | 4 pack Petite Candle 4.3 oz | 6 pack & Candle Cube 2 oz | 18 pack
C. OILS: Home Fragrance Oil 0.33 fl oz | 10 pack Signature Reed Diffuser 4 fl oz | 4 pack
Reed Diffuser Oil 8.5 oz | 4 pack
D. Room Spray 6 oz | 4 pack

    \* Seasonal Fragrances Ship Only June 1- Dec 15
    - D. SPRAYS: Room Spray 6 Oz (170 G) Case Pack of 4

      Room spray available in all fragrances

      Linen Spray 8 oz (236 ml) Case Pack Of 4

      Linen spray available in Bella Freesia, Cashmere Kiss,