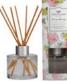

# Seaspray

A blissful kiss from the sea, Seaspray bottles salty air thrills in a refreshing composition of jasmine, sandalwood and musk. Aquatic notes rise to the top in this seafaring standout.

Offering a versatile flameless fragrance solution, the Signature Reed Diffuser features a timeless round glass vessel packaged in a decorative box. The diffuser is pre-filled and comes with fiber reeds for a quality dispersal. Simply use the refill oil in the Signature Reed Diffuser to create a powerful fragrance experience again.

Signature Reed Diffuser 4.0 oz (118 ml) Case Pack of 4 Reed Diffuser Oil 8.5 fl oz (250 g) Case Pack of 4

Both products available in all fragrances

    Home Fragrance Oil available in all fragrances

    Signature Reed Diffuser 4.0 fl oz (118 ml) Case Pack of 4

    Reed Diffuser Oil 8.5 fl oz (250 g) Case Pack of 4

    Signature Reed Diffuser & Oil available in all fragrances