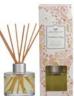

# Seaspray

A blissful kiss from the sea, Seaspray bottles salty air thrills in a refreshing composition of jasmine, sandalwood and musk. Aquatic notes rise to the top in this seafaring standout.

Offering a versatile flameless fragrance solution, the Signature Reed Diffuser features a timeless round glass vessel packaged in a decorative box. The diffuser is pre-filled and comes with fiber reeds for a quality dispersal. Simply use the refill oil in the Signature Reed Diffuser to create a powerful fragrance experience again.

Signature Reed Diffuser 4.0 oz (118 ml) Case Pack of 4 Reed Diffuser Oil 8.5 fl oz (250 g) Case Pack of 4

Both products available in all fragrances