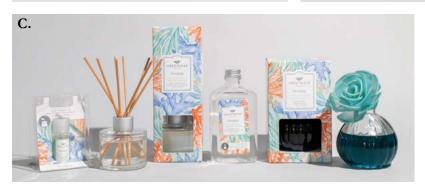

B. CANDLES: Signature Candle 13 oz | 4 pack Petite Candle 4.3 oz | 6 pack & Candle Cube 2 oz | 18 pack
C. OILS: Home Fragrance Oil 0.33 fl oz | 10 pack Signature Reed Diffuser 4 fl oz | 4 pack
Reed Diffuser Oil 8.5 oz | 4 pack
D. Room Spray 6 oz | 4 pack