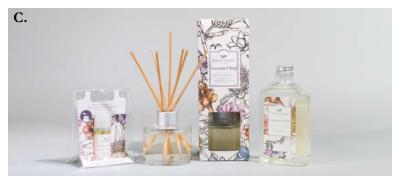

B. CANDLES: Signature Candle 13 oz | 4 pack Petite Candle 4.3 oz | 6 pack & Candle Cube 2 oz | 18 pack
C. OILS: Home Fragrance Oil 0.33 fl oz | 10 pack Signature Reed Diffuser 4 fl oz | 4 pack
Reed Diffuser Oil 8.5 oz | 4 pack
D. Room Spray 6 oz | 4 pack

    Home Fragrance Oil available in all fragrances

    Signature Reed Diffuser 4.0 fl oz (118 ml) Case Pack of 4

    Reed Diffuser Oil 8.5 fl oz (250 g) Case Pack of 4

    Signature Reed Diffuser & Oil available in all fragrances