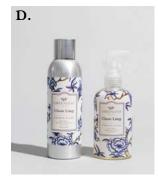

B. CANDLES: Signature Candle 13 oz | 4 pack Petite Candle 4.3 oz | 6 pack & Candle Cube 2 oz | 18 pack
C. OILS: Home Fragrance Oil 0.33 fl oz | 10 pack Signature Reed Diffuser 4 fl oz | 4 pack
Reed Diffuser Oil 8.5 oz | 4 pack
D. Room Spray 6 oz | 4 pack

    \* Seasonal Fragrances Ship Only June 1- Dec 15
    - D. SPRAYS: Room Spray 6 Oz (170 G) Case Pack of 4

      Room spray available in all fragrances

      Linen Spray 8 oz (236 ml) Case Pack Of 4

      Linen spray available in Bella Freesia, Cashmere Kiss,

      Classic Linen, Haven & Lavender

E. Auto Vent Clips 0.1 oz (2.9 g) • Case Pack of 12 Available In Bella Freesia, Cashmere Kiss, Classic Linen, Haven & Lavender