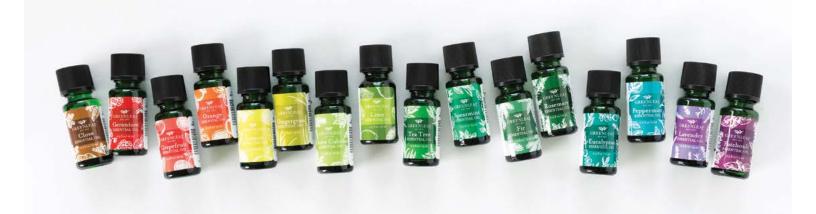

# GREENLEAF Ssenlials

Deeply rooted in nature since 1975, Greenleaf pays homage to its origins with the development of a collection of 100% pure, natural, and undiluted essential oils. Trusted as a home fragrance source for over 40 years with a foundation as a greenhouse business, Greenleaf's passions aligned to create Greenleaf Essentials. The carefully curated collection of 16 essential oils are intended for use in Greenleaf's Aroma Diffuser. The oils are not to be used internally or topically. Simply diffuse into your space to experience authentic, unprecedented quality that your air deserves.

Discover the aromatherapy benefits of Clove, Eucalyptus, Fir, Geranium, Gingergrass, Grapefruit, Lavender, Lemon, New! Lime, Litsea Cubeba, Orange, Patchouli, Peppermint, Rosemary, Spearmint, and Tea Tree. From calming and soothing to energizing and invigorating, select the desired aromatherapy solution from Greenleaf Essentials.

## Essential Oils

Clove • Recognized for its warm, spicy aroma with hints of pepper and vanilla, Clove Essential Oil is valued for its ability to inject an energizing boost into the air.

Eucalyptus • Refreshing and soothing, the oil features minty accords with citrus overtones.