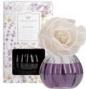

# Seaspray

A blissful kiss from the sea, Seaspray bottles salty air thrills in a refreshing composition of jasmine, sandalwood and musk. Aquatic notes rise to the top in this seafaring standout.

Offering a versatile flameless fragrance solution, the Signature Reed Diffuser features a timeless round glass vessel packaged in a decorative box. The diffuser is pre-filled and comes with fiber reeds for a quality dispersal. Simply use the refill oil in the Signature Reed Diffuser to create a powerful fragrance experience again.

Signature Reed Diffuser 4.0 oz (118 ml) Case Pack of 4 Reed Diffuser Oil 8.5 fl oz (250 g) Case Pack of 4

Both products available in all fragrances