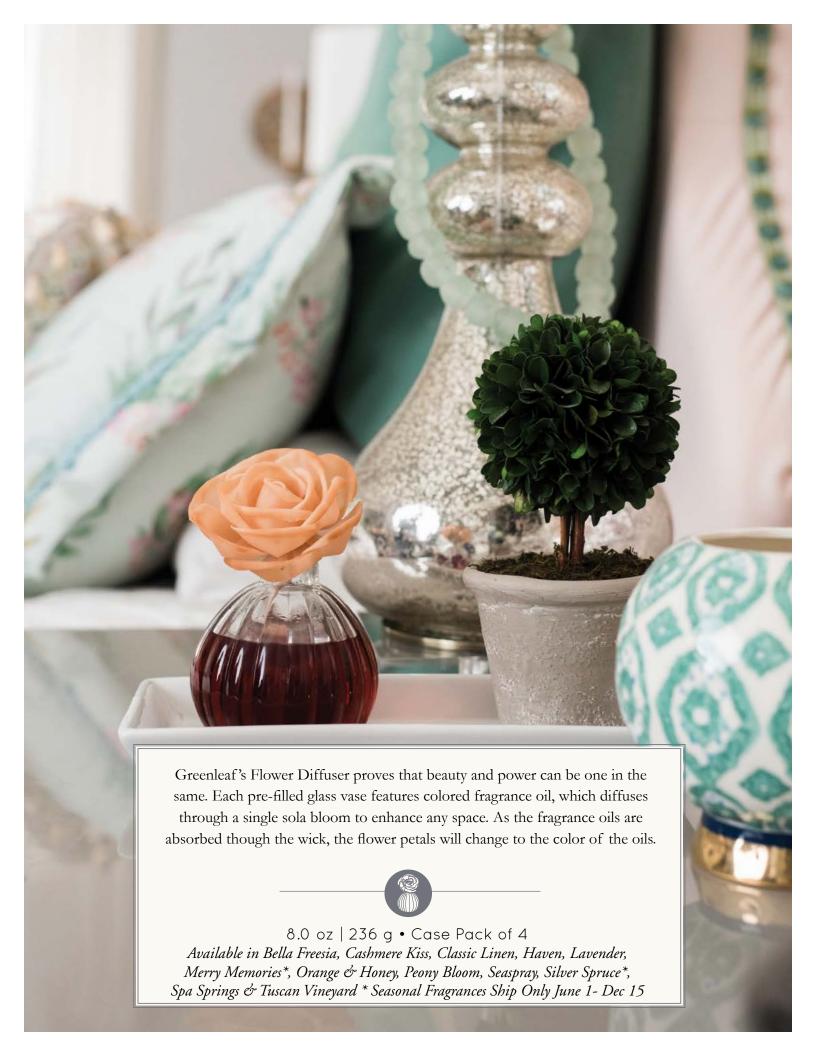

    Flower Diffuser 8.0 fl oz (236 g) Case Pack of 4

    Flower Diffusers available in Bella Freesia, Cashmere Kiss, Classic Linen,

    Haven, Lavender, Merry Memories\*, Orange & Honey, Peony Bloom,

    Seaspray, Silver Spruce\*, Spa Springs & Tuscan Vineyard

Full-bodied blend of rich Tuscan grapes on the vine

Flower Diffusers pictured above - top row: Cashmere Kiss, Orange & Honey, Classic Linen, Tuscan Vineyard, & Lavender bottom row: Peony Bloom, Bella Freesia, Seaspray, Spa Springs & Haven.