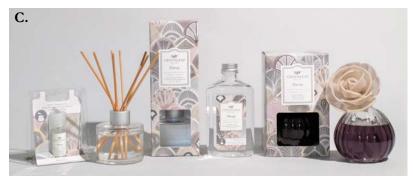

B. CANDLES: Signature Candle 13 oz | 4 pack Petite Candle 4.3 oz | 6 pack & Candle Cube 2 oz | 18 pack
C. OILS: Home Fragrance Oil 0.33 fl oz | 10 pack Signature Reed Diffuser 4 fl oz | 4 pack
Reed Diffuser Oil 8.5 oz | 4 pack
D. Room Spray 6 oz | 4 pack

# Seaspray

A blissful kiss from the sea, Seaspray bottles salty air thrills in a refreshing composition of jasmine, sandalwood and musk. Aquatic notes rise to the top in this seafaring standout.

Offering a versatile flameless fragrance solution, the Signature Reed Diffuser features a timeless round glass vessel packaged in a decorative box. The diffuser is pre-filled and comes with fiber reeds for a quality dispersal. Simply use the refill oil in the Signature Reed Diffuser to create a powerful fragrance experience again.

Signature Reed Diffuser 4.0 oz (118 ml) Case Pack of 4 Reed Diffuser Oil 8.5 fl oz (250 g) Case Pack of 4

Both products available in all fragrances