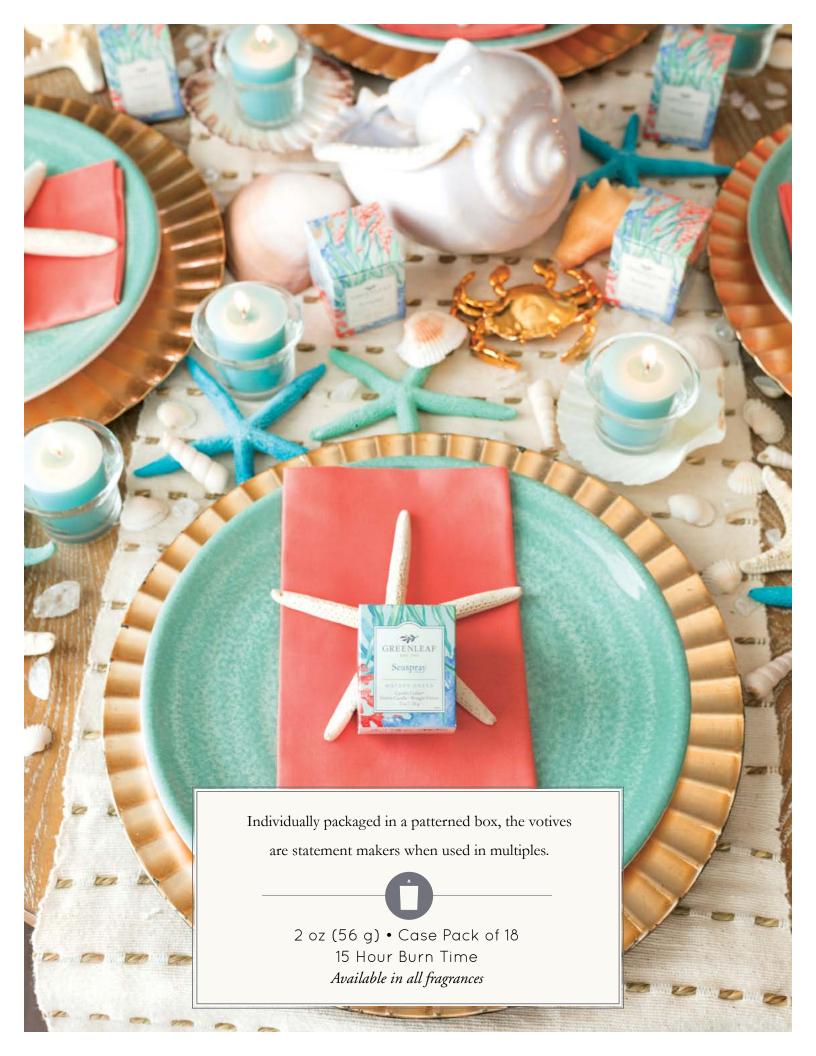

# Seaspray

A blissful kiss from the sea, Seaspray bottles salty air thrills in a refreshing composition of jasmine, sandalwood and musk. Aquatic notes rise to the top in this seafaring standout.

Offering a versatile flameless fragrance solution, the Signature Reed Diffuser features a timeless round glass vessel packaged in a decorative box. The diffuser is pre-filled and comes with fiber reeds for a quality dispersal. Simply use the refill oil in the Signature Reed Diffuser to create a powerful fragrance experience again.

Standing Sachets available in Bella Freesia, Cashmere Kiss,

Classic Linen, Haven & Lavender

- B. CANDLES: Signature Candle 13 oz | 369 g Case Pack of 4 90-100 Hour Burn Time Petite Candle 4.3 oz | 123 g • Case Pack of 6 • 30-40 Hour Burn Time Candle Cube 2 oz | 56 g • Case Pack of 18 • 15 Hour Burn Time Candles available in all fragrances
  - C. OILS: Home Fragrance Oil 0.33 fl oz (10 ml) Case Pack of 10