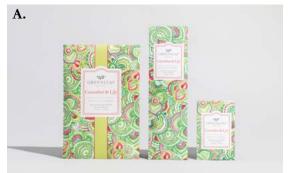

A. SACHETS: Large 18 pack, Slim 12 pack, & Small 30 pack

Currant Rose

The indulgence of soaking in a soothing tub surrounded by fresh petals after a long day, Currant Rose floods the senses with ripened cranberry followed by a floral inundation of rose, geranium and jasmine. Troubles melt away with an earthy sweet balm of vetiver, tobacco and honey droplets.

A. SACHETS: Large 18 pack, Slim 12 pack, & Small 30 pack

B. CANDLES: Signature Candle 13 oz | 4 pack Petite Candle 4.3 oz | 6 pack & Candle Cube 2 oz | 18 pack
C. OILS: Home Fragrance Oil 0.33 fl oz | 10 pack Signature Reed Diffuser 4 fl oz | 4 pack
Reed Diffuser Oil 8.5 oz | 4 pack
D. Room Spray 6 oz | 4 pack

A. SACHETS: Large Sachet 7.0 Cu In (115 ml) Case Pack of 18

Slim Sachet 5.5 Cu In (90 ml) Case Pack of 12

Small Sachet 0.68 Cu In (11 ml) Case Pack of 30

Sachets available in all fragrances

NEW! Standing Sachet 7.0 Cu In (115 ml) Case Pack of 10

Standing Sachets available in Bella Freesia, Cashmere Kiss,

Classic Linen, Haven & Lavender

- B. CANDLES: Signature Candle 13 oz | 369 g Case Pack of 4 90-100 Hour Burn Time Petite Candle 4.3 oz | 123 g • Case Pack of 6 • 30-40 Hour Burn Time Candle Cube 2 oz | 56 g • Case Pack of 18 • 15 Hour Burn Time Candles available in all fragrances
  - C. OILS: Home Fragrance Oil 0.33 fl oz (10 ml) Case Pack of 10