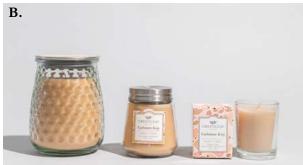

B. CANDLES: Signature Candle 13 oz | 4 pack Petite Candle 4.3 oz | 6 pack & Candle Cube 2 oz | 18 pack
C. OILS: Home Fragrance Oil 0.33 fl oz | 10 pack Signature Reed Diffuser 4 fl oz | 4 pack
Reed Diffuser Oil 8.5 oz | 4 pack
D. Room Spray 6 oz | 4 pack

Standing Sachets available in Bella Freesia, Cashmere Kiss,

Classic Linen, Haven & Lavender

- B. CANDLES: Signature Candle 13 oz | 369 g Case Pack of 4 90-100 Hour Burn Time Petite Candle 4.3 oz | 123 g • Case Pack of 6 • 30-40 Hour Burn Time Candle Cube 2 oz | 56 g • Case Pack of 18 • 15 Hour Burn Time Candles available in all fragrances
  - C. OILS: Home Fragrance Oil 0.33 fl oz (10 ml) Case Pack of 10