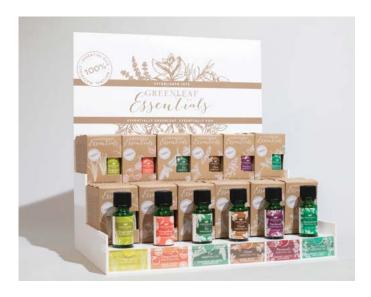

GREENLEAF ESSENTIALS DISPLAY 14"H x 13.25"W x 10.25"D 800 GEP POINTS
6 notches for testers & fragrance indicator cards
Perfect for outposts • Quick & easy assembly
GREENLEAF ESSENTIALS AROMA DIFFUSER 4"D x 6"H Case Pack of 4
Contemporary white design goes anywhere
Includes measuring cup & power cord with adapter