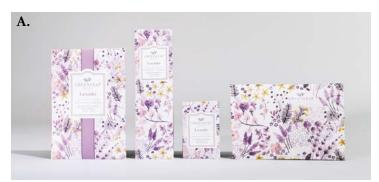

A. SACHETS: Large Sachet 7.0 Cu In (115 ml) Case Pack of 18

Slim Sachet 5.5 Cu In (90 ml) Case Pack of 12

Small Sachet 0.68 Cu In (11 ml) Case Pack of 30

Sachets available in all fragrances

NEW! Standing Sachet 7.0 Cu In (115 ml) Case Pack of 10

Standing Sachets available in Bella Freesia, Cashmere Kiss,

Classic Linen, Haven & Lavender

- B. CANDLES: Signature Candle 13 oz | 369 g Case Pack of 4 90-100 Hour Burn Time Petite Candle 4.3 oz | 123 g • Case Pack of 6 • 30-40 Hour Burn Time Candle Cube 2 oz | 56 g • Case Pack of 18 • 15 Hour Burn Time Candles available in all fragrances
  - C. OILS: Home Fragrance Oil 0.33 fl oz (10 ml) Case Pack of 10