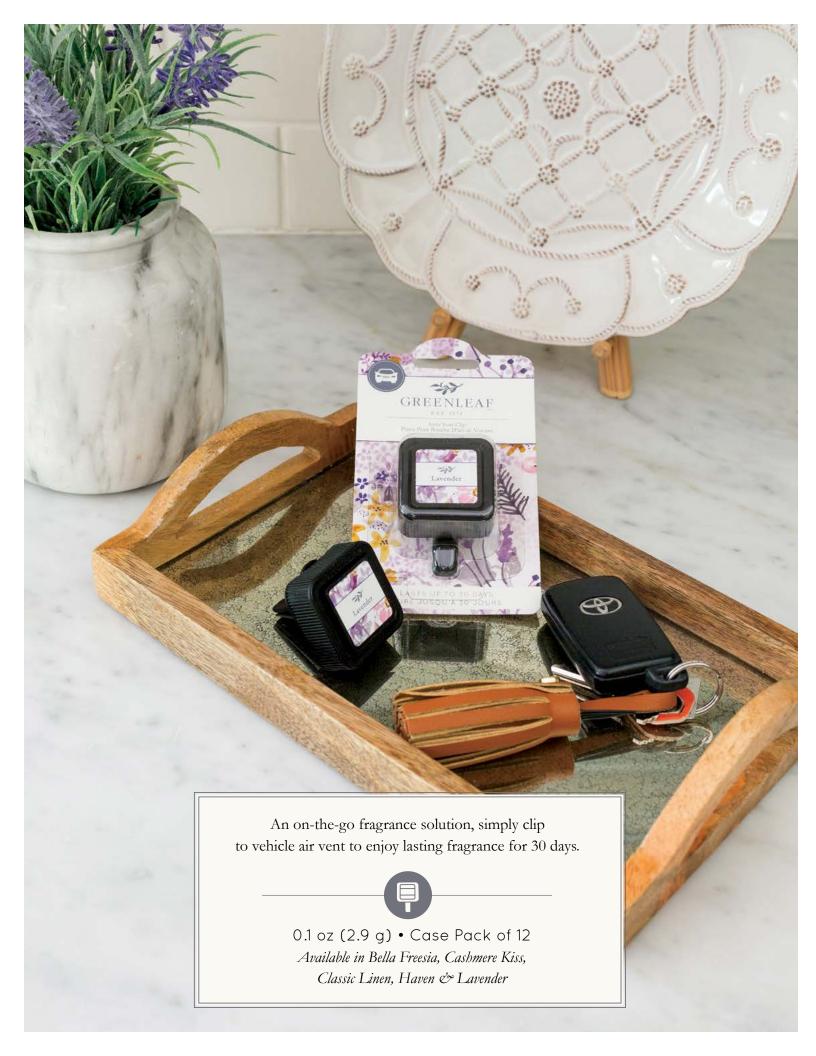

      Classic Linen, Haven & Lavender

E. Auto Vent Clips 0.1 oz (2.9 g) • Case Pack of 12 Available In Bella Freesia, Cashmere Kiss, Classic Linen, Haven & Lavender