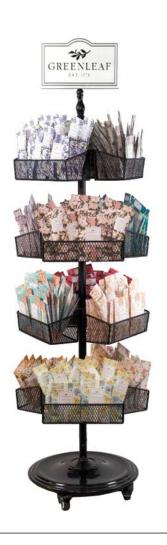

BOUTIQUE DISPLAY 85"H x 19.6"W x 19.6"D 5,000 GEP POINTS

Shop all 4 sides • Storage bin at base

Easy assembly • Easy to move wheels

Holds a variety of product

BASKET SPINNER DISPLAY 77"H x 22"W x 19"D 4,000 GEP POINTS

Baskets create a neat presentation • Easy to move wheels

PEGGABLE SPINNER DISPLAY WITH BINS 77"H x 22"W x 19"D 4,000 GEP POINTS

Baskets create a neat presentation • Easy to move wheels