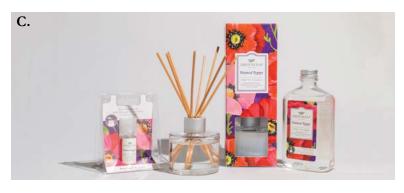

# Seaspray

A blissful kiss from the sea, Seaspray bottles salty air thrills in a refreshing composition of jasmine, sandalwood and musk. Aquatic notes rise to the top in this seafaring standout.

Offering a versatile flameless fragrance solution, the Signature Reed Diffuser features a timeless round glass vessel packaged in a decorative box. The diffuser is pre-filled and comes with fiber reeds for a quality dispersal. Simply use the refill oil in the Signature Reed Diffuser to create a powerful fragrance experience again.

Signature Reed Diffuser 4.0 oz (118 ml) Case Pack of 4 Reed Diffuser Oil 8.5 fl oz (250 g) Case Pack of 4

Both products available in all fragrances

B. CANDLES: Signature Candle 13 oz | 4 pack Petite Candle 4.3 oz | 6 pack & Candle Cube 2 oz | 18 pack
C. OILS: Home Fragrance Oil 0.33 fl oz | 10 pack Signature Reed Diffuser 4 fl oz | 4 pack
Reed Diffuser Oil 8.5 oz | 4 pack
D. Room Spray 6 oz | 4 pack