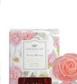

    Flower Diffuser 8.0 fl oz (236 g) Case Pack of 4

    Flower Diffusers available in Bella Freesia, Cashmere Kiss, Classic Linen,

    Haven, Lavender, Merry Memories\*, Orange & Honey, Peony Bloom,

    Seaspray, Silver Spruce\*, Spa Springs & Tuscan Vineyard

Full-bodied blend of rich Tuscan grapes on the vine

Flower Diffusers pictured above - top row: Cashmere Kiss, Orange & Honey, Classic Linen, Tuscan Vineyard, & Lavender bottom row: Peony Bloom, Bella Freesia, Seaspray, Spa Springs & Haven.