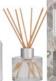

# Seaspray

A blissful kiss from the sea, Seaspray bottles salty air thrills in a refreshing composition of jasmine, sandalwood and musk. Aquatic notes rise to the top in this seafaring standout.

Offering a versatile flameless fragrance solution, the Signature Reed Diffuser features a timeless round glass vessel packaged in a decorative box. The diffuser is pre-filled and comes with fiber reeds for a quality dispersal. Simply use the refill oil in the Signature Reed Diffuser to create a powerful fragrance experience again.

Signature Reed Diffuser 4.0 oz (118 ml) Case Pack of 4 Reed Diffuser Oil 8.5 fl oz (250 g) Case Pack of 4

Both products available in all fragrances

B. CANDLES: Signature Candle 13 oz | 4 pack Petite Candle 4.3 oz | 6 pack & Candle Cube 2 oz | 18 pack
C. OILS: Home Fragrance Oil 0.33 fl oz | 10 pack Signature Reed Diffuser 4 fl oz | 4 pack
Reed Diffuser Oil 8.5 oz | 4 pack
D. Room Spray 6 oz | 4 pack

    Home Fragrance Oil available in all fragrances

    Signature Reed Diffuser 4.0 fl oz (118 ml) Case Pack of 4

    Reed Diffuser Oil 8.5 fl oz (250 g) Case Pack of 4

    Signature Reed Diffuser & Oil available in all fragrances