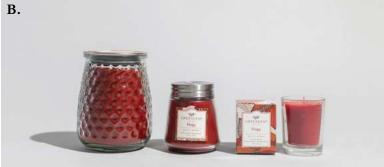

B. CANDLES: Signature Candle 13 oz | 4 pack Petite Candle 4.3 oz | 6 pack & Candle Cube 2 oz | 18 pack
C. OILS: Home Fragrance Oil 0.33 fl oz | 10 pack Signature Reed Diffuser 4 fl oz | 4 pack
Reed Diffuser Oil 8.5 oz | 4 pack
D. Room Spray 6 oz | 4 pack

Standing Sachets available in Bella Freesia, Cashmere Kiss,

Classic Linen, Haven & Lavender

- B. CANDLES: Signature Candle 13 oz | 369 g Case Pack of 4 90-100 Hour Burn Time Petite Candle 4.3 oz | 123 g • Case Pack of 6 • 30-40 Hour Burn Time Candle Cube 2 oz | 56 g • Case Pack of 18 • 15 Hour Burn Time Candles available in all fragrances
  - C. OILS: Home Fragrance Oil 0.33 fl oz (10 ml) Case Pack of 10