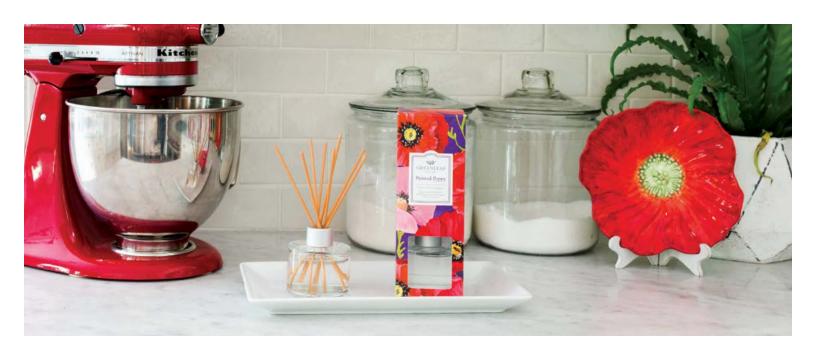

# Painted Poppy

Just as a bold red lip delivers an air of womanly confidence, Painted Poppy fiercely fuses mandarin and violet leaves with spirited freesia and red poppy. A punchy duo of musk and amber seals the fragrance in vibrant fashion.

# Seaspray

A blissful kiss from the sea, Seaspray bottles salty air thrills in a refreshing composition of jasmine, sandalwood and musk. Aquatic notes rise to the top in this seafaring standout.

Offering a versatile flameless fragrance solution, the Signature Reed Diffuser features a timeless round glass vessel packaged in a decorative box. The diffuser is pre-filled and comes with fiber reeds for a quality dispersal. Simply use the refill oil in the Signature Reed Diffuser to create a powerful fragrance experience again.