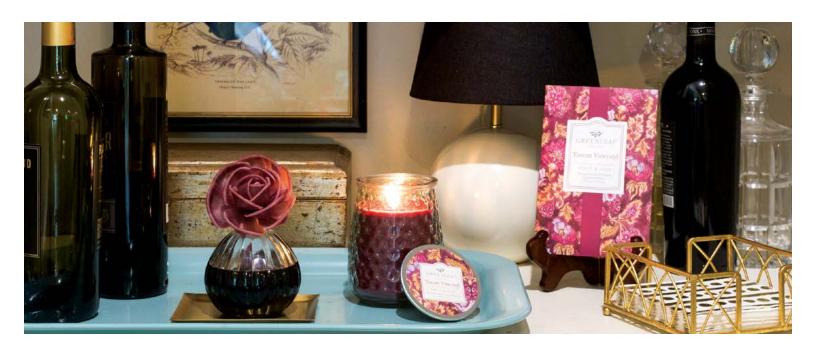

## Tuscan Vineyard

Sun-ripened grapes freshly harvested from the vine drip in jammy splendor. Full-bodied fruits are richly layered with earthy green qualities for a blend that's highly favored.

Full-bodied blend of rich Tuscan grapes on the vine

Flower Diffusers pictured above - top row: Cashmere Kiss, Orange & Honey, Classic Linen, Tuscan Vineyard, & Lavender bottom row: Peony Bloom, Bella Freesia, Seaspray, Spa Springs & Haven.