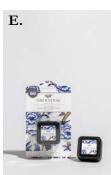

      Classic Linen, Haven & Lavender

E. Auto Vent Clips 0.1 oz (2.9 g) • Case Pack of 12 Available In Bella Freesia, Cashmere Kiss, Classic Linen, Haven & Lavender