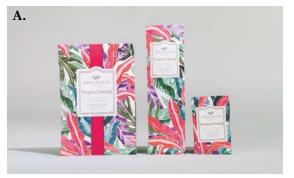

A. SACHETS: Large 18 pack, Slim 12 pack, & Small 30 pack

Currant Rose

The indulgence of soaking in a soothing tub surrounded by fresh petals after a long day, Currant Rose floods the senses with ripened cranberry followed by a floral inundation of rose, geranium and jasmine. Troubles melt away with an earthy sweet balm of vetiver, tobacco and honey droplets.

A. SACHETS: Large 18 pack, Slim 12 pack, & Small 30 pack

A. SACHETS: Large Sachet 7.0 Cu In (115 ml) Case Pack of 18

Slim Sachet 5.5 Cu In (90 ml) Case Pack of 12

Small Sachet 0.68 Cu In (11 ml) Case Pack of 30

Sachets available in all fragrances

NEW! Standing Sachet 7.0 Cu In (115 ml) Case Pack of 10