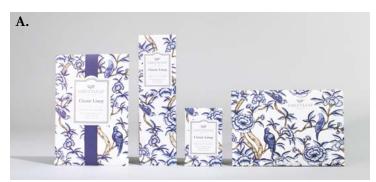

A. SACHETS: Large 18 pack, Slim 12 pack, & Small 30 pack

Currant Rose

The indulgence of soaking in a soothing tub surrounded by fresh petals after a long day, Currant Rose floods the senses with ripened cranberry followed by a floral inundation of rose, geranium and jasmine. Troubles melt away with an earthy sweet balm of vetiver, tobacco and honey droplets.

A. SACHETS: Large 18 pack, Slim 12 pack, & Small 30 pack

A. SACHETS: Large Sachet 7.0 Cu In (115 ml) Case Pack of 18

Slim Sachet 5.5 Cu In (90 ml) Case Pack of 12

Small Sachet 0.68 Cu In (11 ml) Case Pack of 30

Sachets available in all fragrances

NEW! Standing Sachet 7.0 Cu In (115 ml) Case Pack of 10