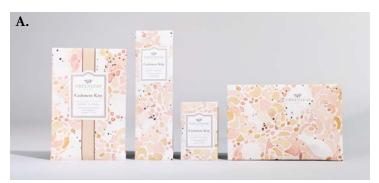

A. SACHETS: Large 18 pack, Slim 12 pack, & Small 30 pack

Currant Rose

The indulgence of soaking in a soothing tub surrounded by fresh petals after a long day, Currant Rose floods the senses with ripened cranberry followed by a floral inundation of rose, geranium and jasmine. Troubles melt away with an earthy sweet balm of vetiver, tobacco and honey droplets.

A. SACHETS: Large 18 pack, Slim 12 pack, & Small 30 pack

A. SACHETS: Large Sachet 7.0 Cu In (115 ml) Case Pack of 18

Slim Sachet 5.5 Cu In (90 ml) Case Pack of 12

Small Sachet 0.68 Cu In (11 ml) Case Pack of 30

Sachets available in all fragrances

NEW! Standing Sachet 7.0 Cu In (115 ml) Case Pack of 10