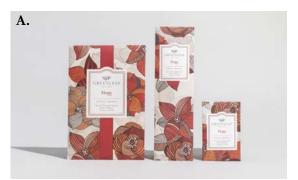

A. SACHETS: Large 18 pack, Slim 12 pack, & Small 30 pack

Currant Rose

The indulgence of soaking in a soothing tub surrounded by fresh petals after a long day, Currant Rose floods the senses with ripened cranberry followed by a floral inundation of rose, geranium and jasmine. Troubles melt away with an earthy sweet balm of vetiver, tobacco and honey droplets.

A. SACHETS: Large 18 pack, Slim 12 pack, & Small 30 pack

B. CANDLES: Signature Candle 13 oz | 4 pack Petite Candle 4.3 oz | 6 pack & Candle Cube 2 oz | 18 pack
C. OILS: Home Fragrance Oil 0.33 fl oz | 10 pack Signature Reed Diffuser 4 fl oz | 4 pack
Reed Diffuser Oil 8.5 oz | 4 pack
D. Room Spray 6 oz | 4 pack