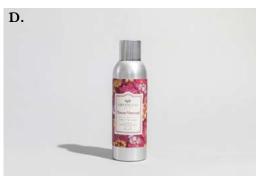

B. CANDLES: Signature Candle 13 oz | 4 pack Petite Candle 4.3 oz | 6 pack & Candle Cube 2 oz | 18 pack
C. OILS: Home Fragrance Oil 0.33 fl oz | 10 pack Signature Reed Diffuser 4 fl oz | 4 pack
Reed Diffuser Oil 8.5 oz | 4 pack
D. Room Spray 6 oz | 4 pack

    \* Seasonal Fragrances Ship Only June 1- Dec 15
    - D. SPRAYS: Room Spray 6 Oz (170 G) Case Pack of 4

      Room spray available in all fragrances

      Linen Spray 8 oz (236 ml) Case Pack Of 4

      Linen spray available in Bella Freesia, Cashmere Kiss,