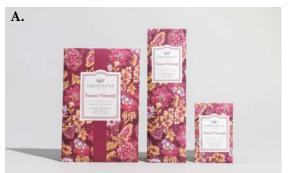

A. SACHETS: Large 18 pack, Slim 12 pack, & Small 30 pack

Currant Rose

The indulgence of soaking in a soothing tub surrounded by fresh petals after a long day, Currant Rose floods the senses with ripened cranberry followed by a floral inundation of rose, geranium and jasmine. Troubles melt away with an earthy sweet balm of vetiver, tobacco and honey droplets.

A. SACHETS: Large 18 pack, Slim 12 pack, & Small 30 pack

A. SACHETS: Large Sachet 7.0 Cu In (115 ml) Case Pack of 18

Slim Sachet 5.5 Cu In (90 ml) Case Pack of 12

Small Sachet 0.68 Cu In (11 ml) Case Pack of 30

Sachets available in all fragrances

NEW! Standing Sachet 7.0 Cu In (115 ml) Case Pack of 10