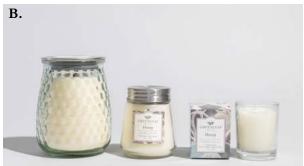

B. CANDLES: Signature Candle 13 oz | 4 pack Petite Candle 4.3 oz | 6 pack & Candle Cube 2 oz | 18 pack
C. OILS: Home Fragrance Oil 0.33 fl oz | 10 pack Signature Reed Diffuser 4 fl oz | 4 pack
Reed Diffuser Oil 8.5 oz | 4 pack
D. Room Spray 6 oz | 4 pack

Standing Sachets available in Bella Freesia, Cashmere Kiss,

Classic Linen, Haven & Lavender

- B. CANDLES: Signature Candle 13 oz | 369 g Case Pack of 4 90-100 Hour Burn Time Petite Candle 4.3 oz | 123 g • Case Pack of 6 • 30-40 Hour Burn Time Candle Cube 2 oz | 56 g • Case Pack of 18 • 15 Hour Burn Time Candles available in all fragrances
  - C. OILS: Home Fragrance Oil 0.33 fl oz (10 ml) Case Pack of 10