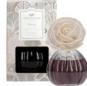

# Seaspray

A blissful kiss from the sea, Seaspray bottles salty air thrills in a refreshing composition of jasmine, sandalwood and musk. Aquatic notes rise to the top in this seafaring standout.

Offering a versatile flameless fragrance solution, the Signature Reed Diffuser features a timeless round glass vessel packaged in a decorative box. The diffuser is pre-filled and comes with fiber reeds for a quality dispersal. Simply use the refill oil in the Signature Reed Diffuser to create a powerful fragrance experience again.

Signature Reed Diffuser 4.0 oz (118 ml) Case Pack of 4 Reed Diffuser Oil 8.5 fl oz (250 g) Case Pack of 4

Both products available in all fragrances