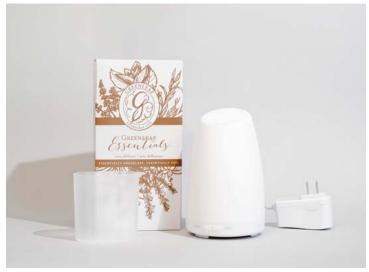

GREENLEAF ESSENTIALS DISPLAY 14"H x 13.25"W x 10.25"D 800 GEP POINTS
6 notches for testers & fragrance indicator cards
Perfect for outposts • Quick & easy assembly
GREENLEAF ESSENTIALS AROMA DIFFUSER 4"D x 6"H Case Pack of 4
Contemporary white design goes anywhere
Includes measuring cup & power cord with adapter