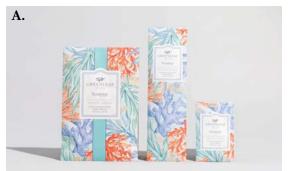

A. SACHETS: Large Sachet 7.0 Cu In (115 ml) Case Pack of 18

Slim Sachet 5.5 Cu In (90 ml) Case Pack of 12

Small Sachet 0.68 Cu In (11 ml) Case Pack of 30

Sachets available in all fragrances

NEW! Standing Sachet 7.0 Cu In (115 ml) Case Pack of 10

Standing Sachets available in Bella Freesia, Cashmere Kiss,

Classic Linen, Haven & Lavender

- B. CANDLES: Signature Candle 13 oz | 369 g Case Pack of 4 90-100 Hour Burn Time Petite Candle 4.3 oz | 123 g • Case Pack of 6 • 30-40 Hour Burn Time Candle Cube 2 oz | 56 g • Case Pack of 18 • 15 Hour Burn Time Candles available in all fragrances
  - C. OILS: Home Fragrance Oil 0.33 fl oz (10 ml) Case Pack of 10