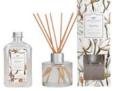

# Seaspray

A blissful kiss from the sea, Seaspray bottles salty air thrills in a refreshing composition of jasmine, sandalwood and musk. Aquatic notes rise to the top in this seafaring standout.

Offering a versatile flameless fragrance solution, the Signature Reed Diffuser features a timeless round glass vessel packaged in a decorative box. The diffuser is pre-filled and comes with fiber reeds for a quality dispersal. Simply use the refill oil in the Signature Reed Diffuser to create a powerful fragrance experience again.

Signature Reed Diffuser 4.0 oz (118 ml) Case Pack of 4 Reed Diffuser Oil 8.5 fl oz (250 g) Case Pack of 4

Both products available in all fragrances