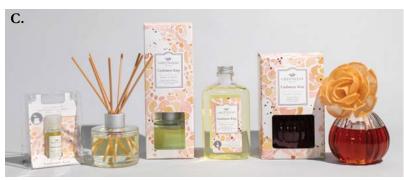

# Seaspray

A blissful kiss from the sea, Seaspray bottles salty air thrills in a refreshing composition of jasmine, sandalwood and musk. Aquatic notes rise to the top in this seafaring standout.

Offering a versatile flameless fragrance solution, the Signature Reed Diffuser features a timeless round glass vessel packaged in a decorative box. The diffuser is pre-filled and comes with fiber reeds for a quality dispersal. Simply use the refill oil in the Signature Reed Diffuser to create a powerful fragrance experience again.

Signature Reed Diffuser 4.0 oz (118 ml) Case Pack of 4 Reed Diffuser Oil 8.5 fl oz (250 g) Case Pack of 4

Both products available in all fragrances

B. CANDLES: Signature Candle 13 oz | 4 pack Petite Candle 4.3 oz | 6 pack & Candle Cube 2 oz | 18 pack
C. OILS: Home Fragrance Oil 0.33 fl oz | 10 pack Signature Reed Diffuser 4 fl oz | 4 pack
Reed Diffuser Oil 8.5 oz | 4 pack
D. Room Spray 6 oz | 4 pack

    Home Fragrance Oil available in all fragrances

    Signature Reed Diffuser 4.0 fl oz (118 ml) Case Pack of 4

    Reed Diffuser Oil 8.5 fl oz (250 g) Case Pack of 4

    Signature Reed Diffuser & Oil available in all fragrances

    Flower Diffuser 8.0 fl oz (236 g) Case Pack of 4

    Flower Diffusers available in Bella Freesia, Cashmere Kiss, Classic Linen,

    Haven, Lavender, Merry Memories\*, Orange & Honey, Peony Bloom,

    Seaspray, Silver Spruce\*, Spa Springs & Tuscan Vineyard