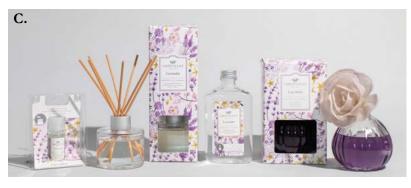

B. CANDLES: Signature Candle 13 oz | 4 pack Petite Candle 4.3 oz | 6 pack & Candle Cube 2 oz | 18 pack
C. OILS: Home Fragrance Oil 0.33 fl oz | 10 pack Signature Reed Diffuser 4 fl oz | 4 pack
Reed Diffuser Oil 8.5 oz | 4 pack
D. Room Spray 6 oz | 4 pack

    Home Fragrance Oil available in all fragrances

    Signature Reed Diffuser 4.0 fl oz (118 ml) Case Pack of 4

    Reed Diffuser Oil 8.5 fl oz (250 g) Case Pack of 4

    Signature Reed Diffuser & Oil available in all fragrances

    Flower Diffuser 8.0 fl oz (236 g) Case Pack of 4

    Flower Diffusers available in Bella Freesia, Cashmere Kiss, Classic Linen,

    Haven, Lavender, Merry Memories\*, Orange & Honey, Peony Bloom,

    Seaspray, Silver Spruce\*, Spa Springs & Tuscan Vineyard

    \* Seasonal Fragrances Ship Only June 1- Dec 15
    - D. SPRAYS: Room Spray 6 Oz (170 G) Case Pack of 4

      Room spray available in all fragrances

      Linen Spray 8 oz (236 ml) Case Pack Of 4

      Linen spray available in Bella Freesia, Cashmere Kiss,