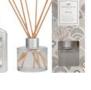

A. SACHETS: Large Sachet 7.0 Cu In (115 ml) Case Pack of 18

Slim Sachet 5.5 Cu In (90 ml) Case Pack of 12

Small Sachet 0.68 Cu In (11 ml) Case Pack of 30

Sachets available in all fragrances

NEW! Standing Sachet 7.0 Cu In (115 ml) Case Pack of 10

Standing Sachets available in Bella Freesia, Cashmere Kiss,

Classic Linen, Haven & Lavender

- B. CANDLES: Signature Candle 13 oz | 369 g Case Pack of 4 90-100 Hour Burn Time Petite Candle 4.3 oz | 123 g • Case Pack of 6 • 30-40 Hour Burn Time Candle Cube 2 oz | 56 g • Case Pack of 18 • 15 Hour Burn Time Candles available in all fragrances
  - C. OILS: Home Fragrance Oil 0.33 fl oz (10 ml) Case Pack of 10

    Home Fragrance Oil available in all fragrances

    Signature Reed Diffuser 4.0 fl oz (118 ml) Case Pack of 4

    Reed Diffuser Oil 8.5 fl oz (250 g) Case Pack of 4

    Signature Reed Diffuser & Oil available in all fragrances