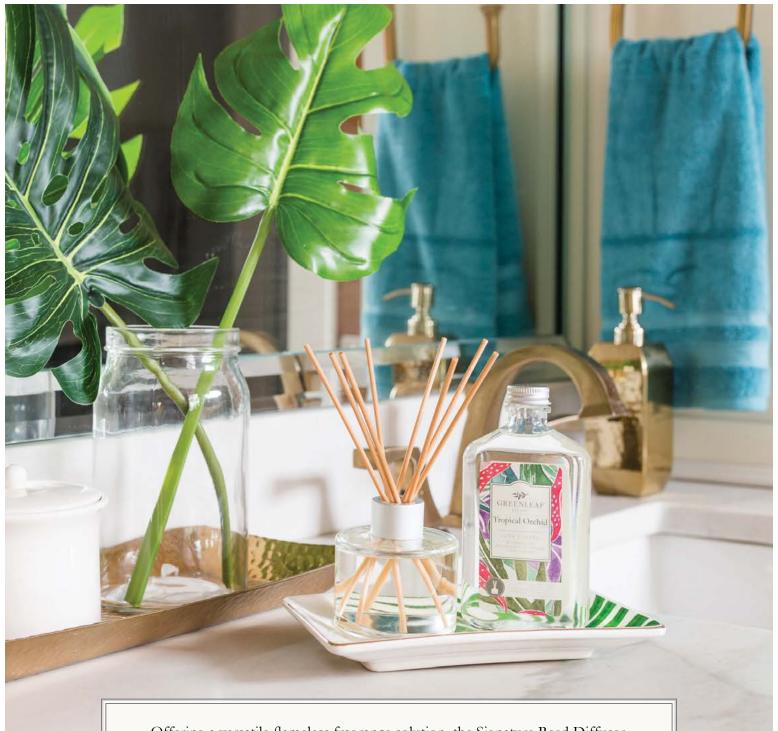

# Seaspray

A blissful kiss from the sea, Seaspray bottles salty air thrills in a refreshing composition of jasmine, sandalwood and musk. Aquatic notes rise to the top in this seafaring standout.

Offering a versatile flameless fragrance solution, the Signature Reed Diffuser features a timeless round glass vessel packaged in a decorative box. The diffuser is pre-filled and comes with fiber reeds for a quality dispersal. Simply use the refill oil in the Signature Reed Diffuser to create a powerful fragrance experience again.

## Tropical Orchid

Teeming with lush exoticism, Tropical Orchid pulses with flirty accords of pineapple and crisp apple saturated in a canopy of spicy, sweet orchid and ylang-ylang. Sultry warmth ensues in a haze of earthy vetiver and amber doused in alluring musk.