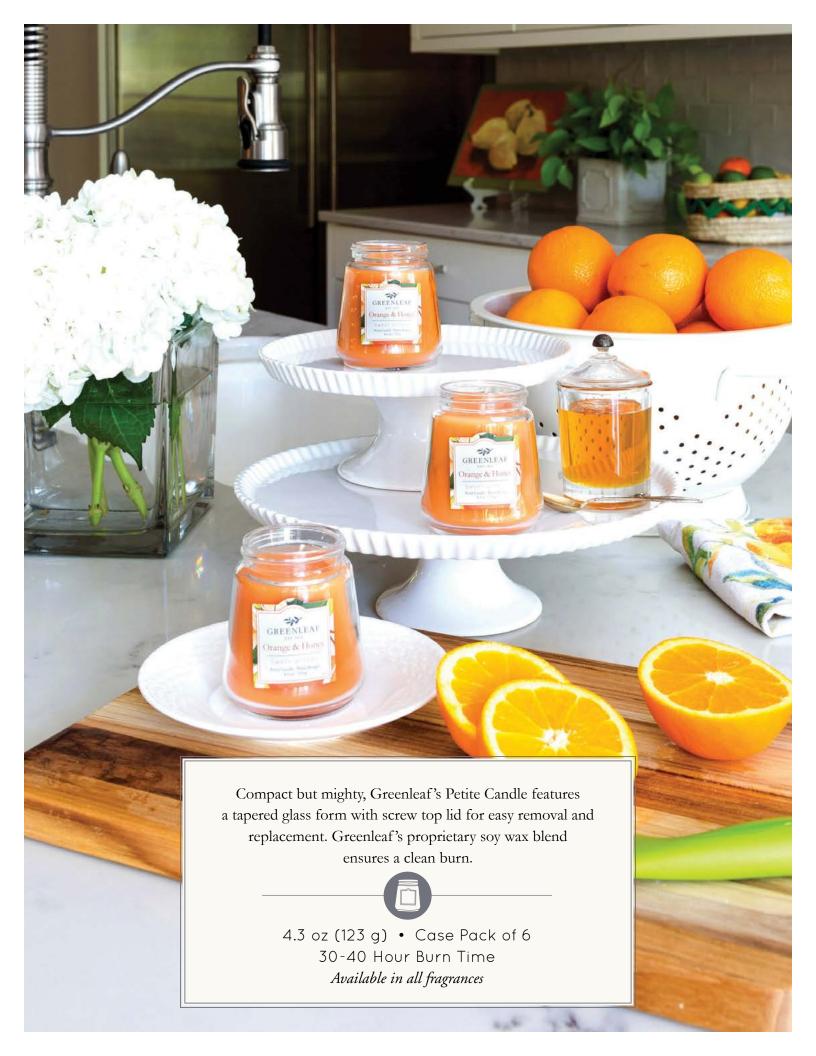

### Orange & Honey

Revitalizing through and through, Orange & Honey lands the senses amidst a picturesque orange grove where clusters of nature's candy gleam in ripened glory. Zesty citrus fuses with golden honey for an unbeatable combination.

Standing Sachets available in Bella Freesia, Cashmere Kiss,

Classic Linen, Haven & Lavender

- B. CANDLES: Signature Candle 13 oz | 369 g Case Pack of 4 90-100 Hour Burn Time Petite Candle 4.3 oz | 123 g • Case Pack of 6 • 30-40 Hour Burn Time Candle Cube 2 oz | 56 g • Case Pack of 18 • 15 Hour Burn Time Candles available in all fragrances
  - C. OILS: Home Fragrance Oil 0.33 fl oz (10 ml) Case Pack of 10