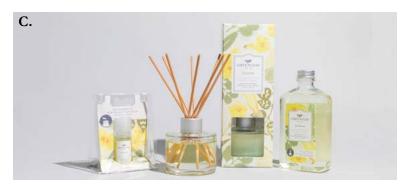

# Seaspray

A blissful kiss from the sea, Seaspray bottles salty air thrills in a refreshing composition of jasmine, sandalwood and musk. Aquatic notes rise to the top in this seafaring standout.

Offering a versatile flameless fragrance solution, the Signature Reed Diffuser features a timeless round glass vessel packaged in a decorative box. The diffuser is pre-filled and comes with fiber reeds for a quality dispersal. Simply use the refill oil in the Signature Reed Diffuser to create a powerful fragrance experience again.

Signature Reed Diffuser 4.0 oz (118 ml) Case Pack of 4 Reed Diffuser Oil 8.5 fl oz (250 g) Case Pack of 4

Both products available in all fragrances

B. CANDLES: Signature Candle 13 oz | 4 pack Petite Candle 4.3 oz | 6 pack & Candle Cube 2 oz | 18 pack
C. OILS: Home Fragrance Oil 0.33 fl oz | 10 pack Signature Reed Diffuser 4 fl oz | 4 pack
Reed Diffuser Oil 8.5 oz | 4 pack
D. Room Spray 6 oz | 4 pack

    Home Fragrance Oil available in all fragrances

    Signature Reed Diffuser 4.0 fl oz (118 ml) Case Pack of 4

    Reed Diffuser Oil 8.5 fl oz (250 g) Case Pack of 4

    Signature Reed Diffuser & Oil available in all fragrances