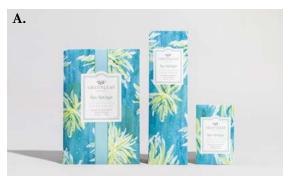

A. SACHETS: Large 18 pack, Slim 12 pack, & Small 30 pack

Currant Rose

The indulgence of soaking in a soothing tub surrounded by fresh petals after a long day, Currant Rose floods the senses with ripened cranberry followed by a floral inundation of rose, geranium and jasmine. Troubles melt away with an earthy sweet balm of vetiver, tobacco and honey droplets.

A. SACHETS: Large 18 pack, Slim 12 pack, & Small 30 pack

A. SACHETS: Large Sachet 7.0 Cu In (115 ml) Case Pack of 18

Slim Sachet 5.5 Cu In (90 ml) Case Pack of 12

Small Sachet 0.68 Cu In (11 ml) Case Pack of 30

Sachets available in all fragrances

NEW! Standing Sachet 7.0 Cu In (115 ml) Case Pack of 10