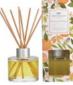

# Seaspray

A blissful kiss from the sea, Seaspray bottles salty air thrills in a refreshing composition of jasmine, sandalwood and musk. Aquatic notes rise to the top in this seafaring standout.

Offering a versatile flameless fragrance solution, the Signature Reed Diffuser features a timeless round glass vessel packaged in a decorative box. The diffuser is pre-filled and comes with fiber reeds for a quality dispersal. Simply use the refill oil in the Signature Reed Diffuser to create a powerful fragrance experience again.

Signature Reed Diffuser 4.0 oz (118 ml) Case Pack of 4 Reed Diffuser Oil 8.5 fl oz (250 g) Case Pack of 4

Both products available in all fragrances

    Home Fragrance Oil available in all fragrances

    Signature Reed Diffuser 4.0 fl oz (118 ml) Case Pack of 4

    Reed Diffuser Oil 8.5 fl oz (250 g) Case Pack of 4

    Signature Reed Diffuser & Oil available in all fragrances