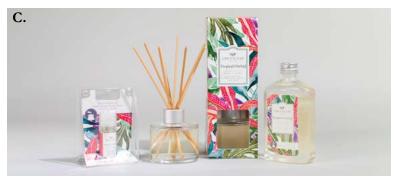

# Seaspray

A blissful kiss from the sea, Seaspray bottles salty air thrills in a refreshing composition of jasmine, sandalwood and musk. Aquatic notes rise to the top in this seafaring standout.

Offering a versatile flameless fragrance solution, the Signature Reed Diffuser features a timeless round glass vessel packaged in a decorative box. The diffuser is pre-filled and comes with fiber reeds for a quality dispersal. Simply use the refill oil in the Signature Reed Diffuser to create a powerful fragrance experience again.

Signature Reed Diffuser 4.0 oz (118 ml) Case Pack of 4 Reed Diffuser Oil 8.5 fl oz (250 g) Case Pack of 4

Both products available in all fragrances

B. CANDLES: Signature Candle 13 oz | 4 pack Petite Candle 4.3 oz | 6 pack & Candle Cube 2 oz | 18 pack
C. OILS: Home Fragrance Oil 0.33 fl oz | 10 pack Signature Reed Diffuser 4 fl oz | 4 pack
Reed Diffuser Oil 8.5 oz | 4 pack
D. Room Spray 6 oz | 4 pack

    Home Fragrance Oil available in all fragrances

    Signature Reed Diffuser 4.0 fl oz (118 ml) Case Pack of 4

    Reed Diffuser Oil 8.5 fl oz (250 g) Case Pack of 4

    Signature Reed Diffuser & Oil available in all fragrances