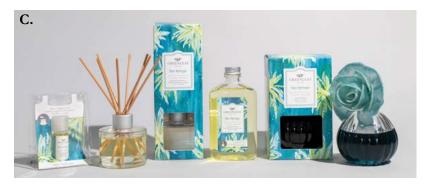

B. CANDLES: Signature Candle 13 oz | 4 pack Petite Candle 4.3 oz | 6 pack & Candle Cube 2 oz | 18 pack
C. OILS: Home Fragrance Oil 0.33 fl oz | 10 pack Signature Reed Diffuser 4 fl oz | 4 pack
Reed Diffuser Oil 8.5 oz | 4 pack
D. Room Spray 6 oz | 4 pack

Standing Sachets available in Bella Freesia, Cashmere Kiss,

Classic Linen, Haven & Lavender

- B. CANDLES: Signature Candle 13 oz | 369 g Case Pack of 4 90-100 Hour Burn Time Petite Candle 4.3 oz | 123 g • Case Pack of 6 • 30-40 Hour Burn Time Candle Cube 2 oz | 56 g • Case Pack of 18 • 15 Hour Burn Time Candles available in all fragrances
  - C. OILS: Home Fragrance Oil 0.33 fl oz (10 ml) Case Pack of 10

    Home Fragrance Oil available in all fragrances

    Signature Reed Diffuser 4.0 fl oz (118 ml) Case Pack of 4

    Reed Diffuser Oil 8.5 fl oz (250 g) Case Pack of 4

    Signature Reed Diffuser & Oil available in all fragrances