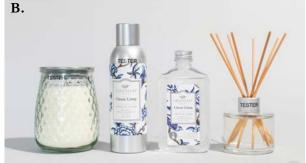

B. CANDLES: Signature Candle 13 oz | 4 pack Petite Candle 4.3 oz | 6 pack & Candle Cube 2 oz | 18 pack
C. OILS: Home Fragrance Oil 0.33 fl oz | 10 pack Signature Reed Diffuser 4 fl oz | 4 pack
Reed Diffuser Oil 8.5 oz | 4 pack
D. Room Spray 6 oz | 4 pack

Standing Sachets available in Bella Freesia, Cashmere Kiss,

Classic Linen, Haven & Lavender

- B. CANDLES: Signature Candle 13 oz | 369 g Case Pack of 4 90-100 Hour Burn Time Petite Candle 4.3 oz | 123 g • Case Pack of 6 • 30-40 Hour Burn Time Candle Cube 2 oz | 56 g • Case Pack of 18 • 15 Hour Burn Time Candles available in all fragrances
  - C. OILS: Home Fragrance Oil 0.33 fl oz (10 ml) Case Pack of 10

    Home Fragrance Oil available in all fragrances

    Signature Reed Diffuser 4.0 fl oz (118 ml) Case Pack of 4

    Reed Diffuser Oil 8.5 fl oz (250 g) Case Pack of 4

    Signature Reed Diffuser & Oil available in all fragrances