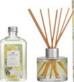

# Seaspray

A blissful kiss from the sea, Seaspray bottles salty air thrills in a refreshing composition of jasmine, sandalwood and musk. Aquatic notes rise to the top in this seafaring standout.

Offering a versatile flameless fragrance solution, the Signature Reed Diffuser features a timeless round glass vessel packaged in a decorative box. The diffuser is pre-filled and comes with fiber reeds for a quality dispersal. Simply use the refill oil in the Signature Reed Diffuser to create a powerful fragrance experience again.

Signature Reed Diffuser 4.0 oz (118 ml) Case Pack of 4 Reed Diffuser Oil 8.5 fl oz (250 g) Case Pack of 4

Both products available in all fragrances

    Home Fragrance Oil available in all fragrances

    Signature Reed Diffuser 4.0 fl oz (118 ml) Case Pack of 4

    Reed Diffuser Oil 8.5 fl oz (250 g) Case Pack of 4

    Signature Reed Diffuser & Oil available in all fragrances