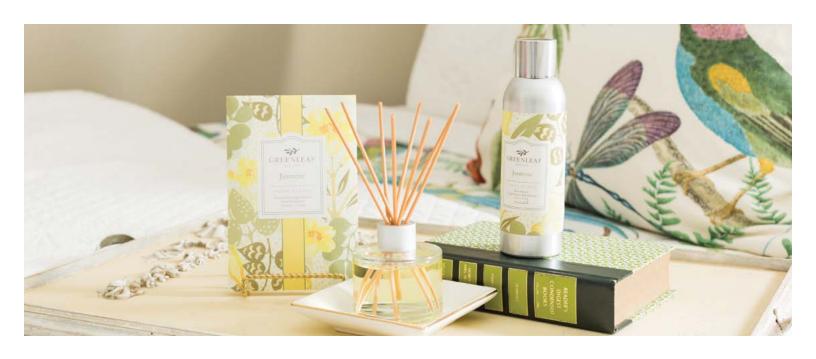

# Jasmine

Treasured for its intensely exotic properties, Jasmine is a magnetizing pull of floral passion and woody warmth. Richly intense, yet delicate and sweet, the scent leaves a forget-me-not impression.

# Seaspray

A blissful kiss from the sea, Seaspray bottles salty air thrills in a refreshing composition of jasmine, sandalwood and musk. Aquatic notes rise to the top in this seafaring standout.

Offering a versatile flameless fragrance solution, the Signature Reed Diffuser features a timeless round glass vessel packaged in a decorative box. The diffuser is pre-filled and comes with fiber reeds for a quality dispersal. Simply use the refill oil in the Signature Reed Diffuser to create a powerful fragrance experience again.

Signature Reed Diffuser 4.0 oz (118 ml) Case Pack of 4 Reed Diffuser Oil 8.5 fl oz (250 g) Case Pack of 4

Both products available in all fragrances