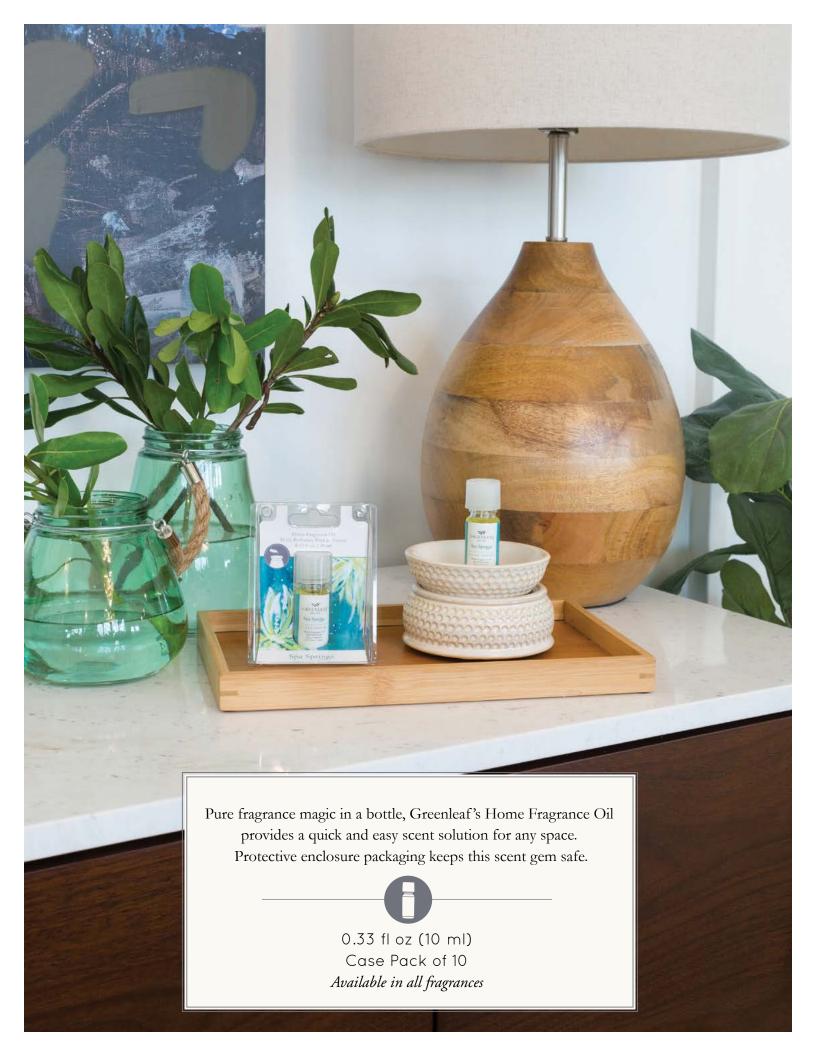

# Seaspray

A blissful kiss from the sea, Seaspray bottles salty air thrills in a refreshing composition of jasmine, sandalwood and musk. Aquatic notes rise to the top in this seafaring standout.

Offering a versatile flameless fragrance solution, the Signature Reed Diffuser features a timeless round glass vessel packaged in a decorative box. The diffuser is pre-filled and comes with fiber reeds for a quality dispersal. Simply use the refill oil in the Signature Reed Diffuser to create a powerful fragrance experience again.

# Spa Springs

The peaceful melody of dancing palm trees and rippling waters, Spa Springs opens with a wave of aquatic notes and gentle breezes that trickle into citrus pools of bergamot. A duo of amber and musk issue a revitalizing balance to this serenely composed fragrance.

A. SACHETS: Large Sachet 7.0 Cu In (115 ml) Case Pack of 18

Slim Sachet 5.5 Cu In (90 ml) Case Pack of 12

Small Sachet 0.68 Cu In (11 ml) Case Pack of 30

Sachets available in all fragrances

NEW! Standing Sachet 7.0 Cu In (115 ml) Case Pack of 10

Standing Sachets available in Bella Freesia, Cashmere Kiss,

Classic Linen, Haven & Lavender

- B. CANDLES: Signature Candle 13 oz | 369 g Case Pack of 4 90-100 Hour Burn Time Petite Candle 4.3 oz | 123 g • Case Pack of 6 • 30-40 Hour Burn Time Candle Cube 2 oz | 56 g • Case Pack of 18 • 15 Hour Burn Time Candles available in all fragrances
  - C. OILS: Home Fragrance Oil 0.33 fl oz (10 ml) Case Pack of 10