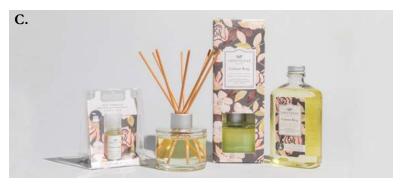

B. CANDLES: Signature Candle 13 oz | 4 pack Petite Candle 4.3 oz | 6 pack & Candle Cube 2 oz | 18 pack
C. OILS: Home Fragrance Oil 0.33 fl oz | 10 pack Signature Reed Diffuser 4 fl oz | 4 pack
Reed Diffuser Oil 8.5 oz | 4 pack
D. Room Spray 6 oz | 4 pack