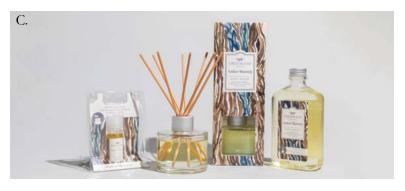

B. CANDLES: Signature Candle 13 oz | 4 pack Petite Candle 4.3 oz | 6 pack & Candle Cube 2 oz | 18 pack
C. OILS: Home Fragrance Oil 0.33 fl oz | 10 pack Signature Reed Diffuser 4 fl oz | 4 pack
Reed Diffuser Oil 8.5 oz | 4 pack
D. Room Spray 6 oz | 4 pack

    Home Fragrance Oil available in all fragrances

    Signature Reed Diffuser 4.0 fl oz (118 ml) Case Pack of 4

    Reed Diffuser Oil 8.5 fl oz (250 g) Case Pack of 4

    Signature Reed Diffuser & Oil available in all fragrances