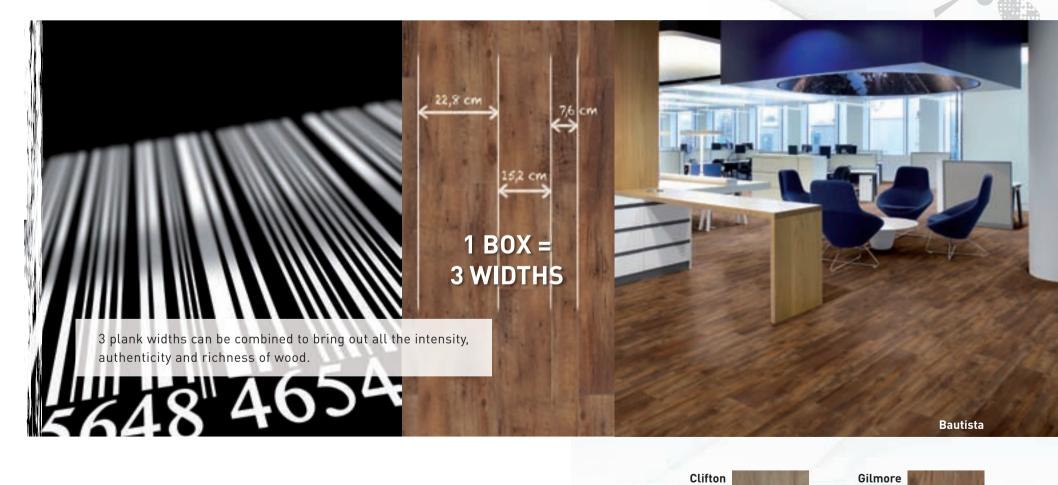

### SEE FURTHER WITH.... CREATION X-tra Long effect

Use these extra-long floorboards - more than 1.3 m - to maximise the size of your space with amazing effect!

Albion

Ocean side

Spencer