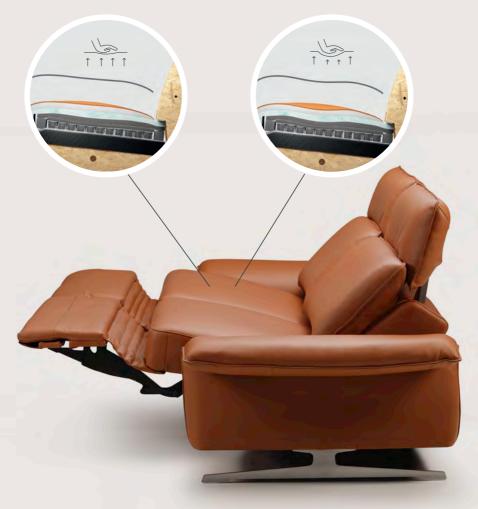

# FOR MAXIMUM SEATING COMFORT

Sitting

Lying down

Feet up

Sitting, lying down, feet up... It doesn't matter what position you're in: your comfort is key. Customize each seat to your liking with our comfort features and create your very own personalized sofa. Our wide range of innovative features ensures cozy comfort in every situation. Making your moments on the sofa even more relaxing.

### COMFORT FUNCTIONS

**COMFORTABLE RELAXFUNCTION**Simply put up your feet for a while

COSY SEAT HEATING Wellbeing at the touch of a button