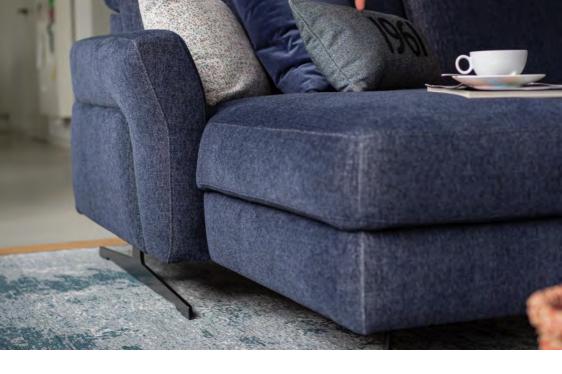

# THE STYLISH SOFA

SERENO combines timeless elegance with modern accents. The adjustable wing armrest and stylish metal feet, available in 9 different colours, also offer visual customisation options. Its clearly defined body with adjustable wing armrests and distinctive stitching give SERENO a unique aesthetic.

SERENO – The stylish sofa for elegant living spaces with timeless beauty.

**MADE-TO-MEASURE** in 10cm increments