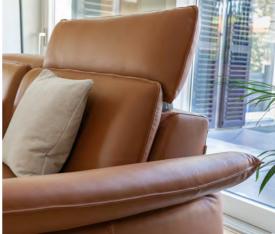

#### **COMFORT OPTIONS**

Adjustable headrests

Recliner in 2 versions

Electrically adjustable seat depth

heating

COSMO embodies contemporary elegance and modern style. With a generous look and loose back cushions, this exclusive sofa invites you to relax and unwind. The minimalist silhouette and clean lines give COSMO a modern aesthetic that enhances any living area.

#### **COMFORT OPTIONS**

Adjustable headrests

Recliner in 2 versions

Electrically adjustable seat depth

Turn

heating

Strikingly cubic on the outside, softly flowing on the inside: MILLER skilfully plays with the elements. With a revolutionary reclining mechanism and 9 beautiful colours for the feet, this model is not only a real eye-catcher.