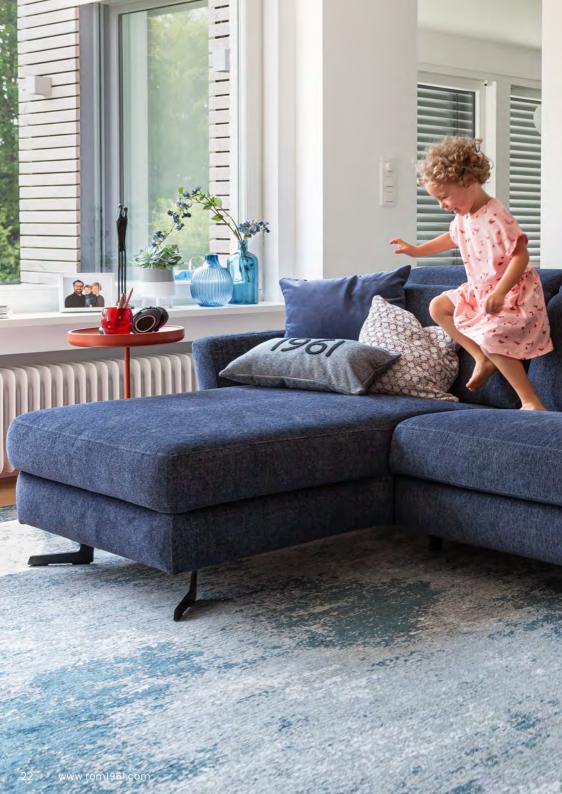

#### **COMFORT OPTIONS**

Adjustable headrests

Recliner in 2 versions

TAMOUR impresses with its elegance and refined design that fills every space with sophistication. Its lightweight construction gives the sofa a floating appearance, while the sophisticated cushioning gives the impression of being gently embraced.

#### **COMFORT OPTIONS**

Adjustable headrests

Recliner in 2 versions

Electrically adjustable seat depth

Turn

heating

Strikingly cubic on the outside, softly flowing on the inside: MILLER skilfully plays with the elements. With a revolutionary reclining mechanism and 9 beautiful colours for the feet, this model is not only a real eye-catcher.