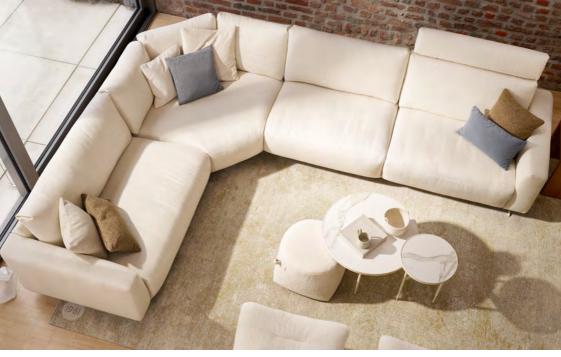

MONAMI is a first-class modular sofa, born from our passion for aesthetics and diversity. Elegant yet relaxed, it comes up with many clever features.

#### **TECHNICAL** INFORMATION

MADE-TO-MEASURE in 10cm increments

#### SHAPE & SIZE

120 - 400cm

Corner sofa up to 400cm per side

3 seat heights available

#### FINISHING ELEMENTS \_

without Armrest

20cm

finish

Longchair

#### COMFORT OPTIONS

Adjustable headrests

Recliner

Swing (manual or electric) (adjustable backrest)

As well as many other customisation options. Ask your rom1961 dealer for advice.

When design harmoniously blends with its surroundings, magic happens. We believe this is precisely what occurs with the YOGA, adding an irresistible aura to any interior.