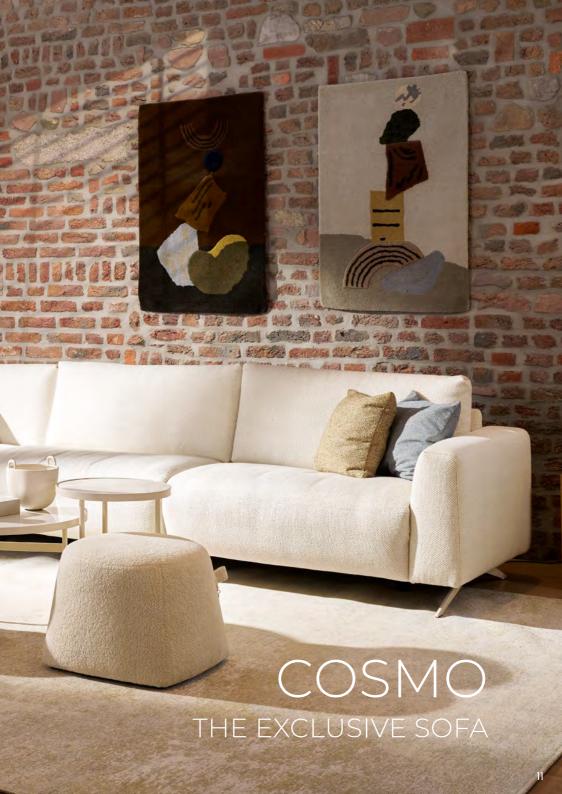

#### **COMFORT OPTIONS**

Adjustable headrests

Recliner in 2 versions

Electrically adjustable seat depth

heating

COSMO embodies contemporary elegance and modern style. With a generous look and loose back cushions, this exclusive sofa invites you to relax and unwind. The minimalist silhouette and clean lines give COSMO a modern aesthetic that enhances any living area.

COSMO - the exclusive sofa for modern living spaces.

MADE-TO-MEASURE in 10cm increments