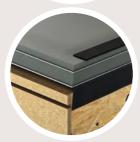

### HIGH-QUALITY POCKET-SPRINGS

The secret to heavenly seating and lounging comfort at rom1961 lies in our innovative pocket-spring padding.

Choose between the softer DYNASPRING or the firmer BOXSPRING+ option and indulge in rom1961's unique seating experience. High-quality pocket springs, combined with 55 kg/m³ quality foams, provide enduring stability and consistent softness or firmness.

Revel in pure comfort that transforms every moment on the sofa into an unforgettable experience.

The firmer choice for a pleasantly stabilizing seating and lounging comfort. The optimal interplay of firm Bioflex foam and high-tech pocket springs made of 1.8 mm thick wire ensures a comfortably stabilizing padding.