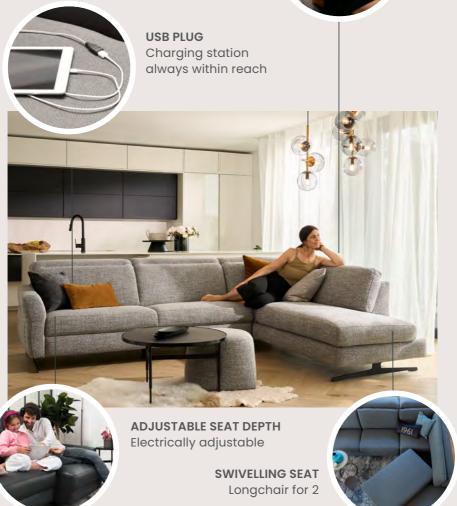

# FOR MAXIMUM SEATING COMFORT

Sitting

Lying down

Feet up

Sitting, lying down, feet up... It doesn't matter what position you're in: your comfort is key. Customize each seat to your liking with our comfort features and create your very own personalized sofa. Our wide range of innovative features ensures cozy comfort in every situation. Making your moments on the sofa even more relaxing.

### COMFORT FUNCTIONS

**COMFORTABLE RELAXFUNCTION**Simply put up your feet for a while

COSY SEAT HEATING Wellbeing at the touch of a button