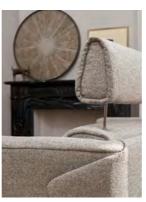

SARI captivates with its elegant and sleek form. The characteristic armrest, when in its wider configuration, appears artistically folded and invites you to sit back and relax. Optionally integrated headrests remain discreetly concealed, yet once unfolded, they offer exceptional comfort.