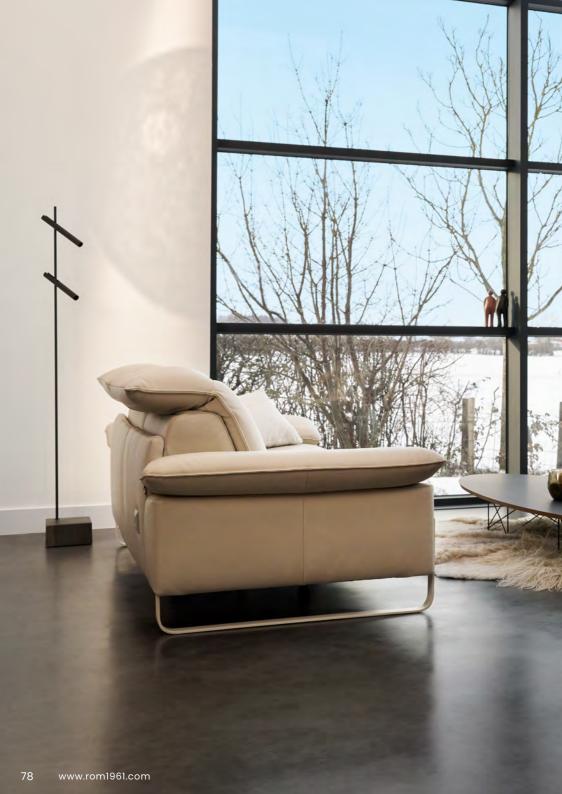

# THE STYLISH SOFA

SERENO combines timeless elegance with modern accents. The adjustable wing armrest and stylish metal feet, available in 9 different colours, also offer visual customisation options. Its clearly defined body with adjustable wing armrests and distinctive stitching give SERENO a unique aesthetic.

SERENO – The stylish sofa for elegant living spaces with timeless beauty.

**MADE-TO-MEASURE** in 10cm increments