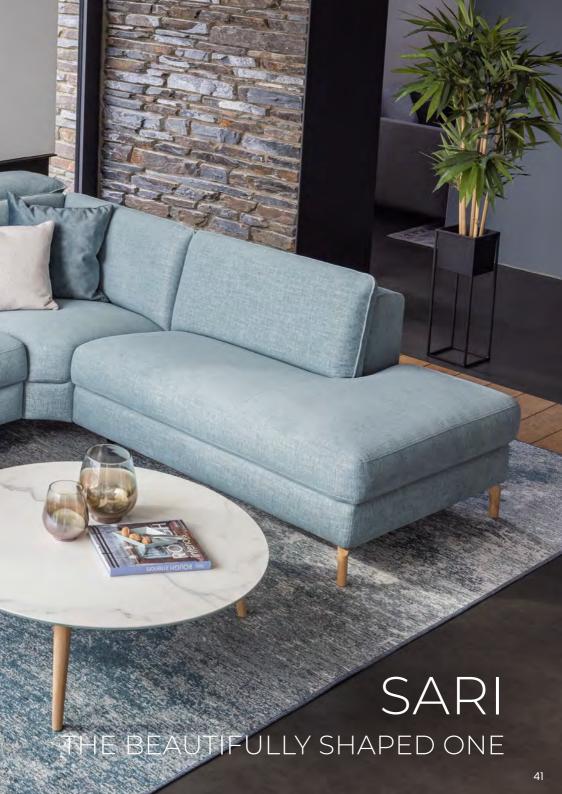

SARI captivates with its elegant and sleek form. The characteristic armrest, when in its wider configuration, appears artistically folded and invites you to sit back and relax. Optionally integrated headrests remain discreetly concealed, yet once unfolded, they offer exceptional comfort.