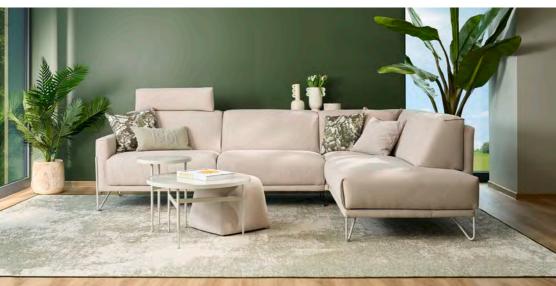

# THE STYLISH SOFA

SERENO combines timeless elegance with modern accents. The adjustable wing armrest and stylish metal feet, available in 9 different colours, also offer visual customisation options. Its clearly defined body with adjustable wing armrests and distinctive stitching give SERENO a unique aesthetic.

SERENO – The stylish sofa for elegant living spaces with timeless beauty.

**MADE-TO-MEASURE** in 10cm increments