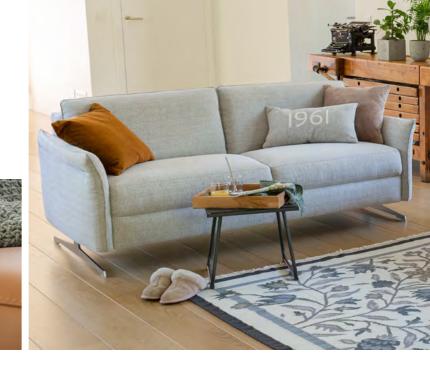

# THE STYLISH SOFA

SERENO combines timeless elegance with modern accents. The adjustable wing armrest and stylish metal feet, available in 9 different colours, also offer visual customisation options. Its clearly defined body with adjustable wing armrests and distinctive stitching give SERENO a unique aesthetic.

SERENO – The stylish sofa for elegant living spaces with timeless beauty.

**MADE-TO-MEASURE** in 10cm increments