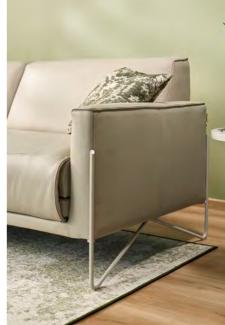

# THE STYLISH SOFA

SERENO combines timeless elegance with modern accents. The adjustable wing armrest and stylish metal feet, available in 9 different colours, also offer visual customisation options. Its clearly defined body with adjustable wing armrests and distinctive stitching give SERENO a unique aesthetic.