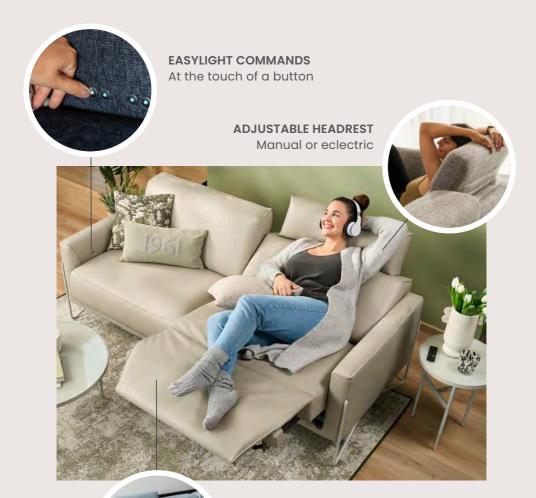

# FOR MAXIMUM SEATING COMFORT

Sitting

Lying down

Feet up

Sitting, lying down, feet up... It doesn't matter what position you're in: your comfort is key. Customize each seat to your liking with our comfort features and create your very own personalized sofa. Our wide range of innovative features ensures cozy comfort in every situation. Making your moments on the sofa even more relaxing.

### COMFORT FUNCTIONS

**COMFORTABLE RELAXFUNCTION**Simply put up your feet for a while

COSY SEAT HEATING Wellbeing at the touch of a button

#### **COMFORT OPTIONS**

Adjustable headrests

Recliner in 2 versions

Electrically adjustable seat depth

heating

COSMO embodies contemporary elegance and modern style. With a generous look and loose back cushions, this exclusive sofa invites you to relax and unwind. The minimalist silhouette and clean lines give COSMO a modern aesthetic that enhances any living area.