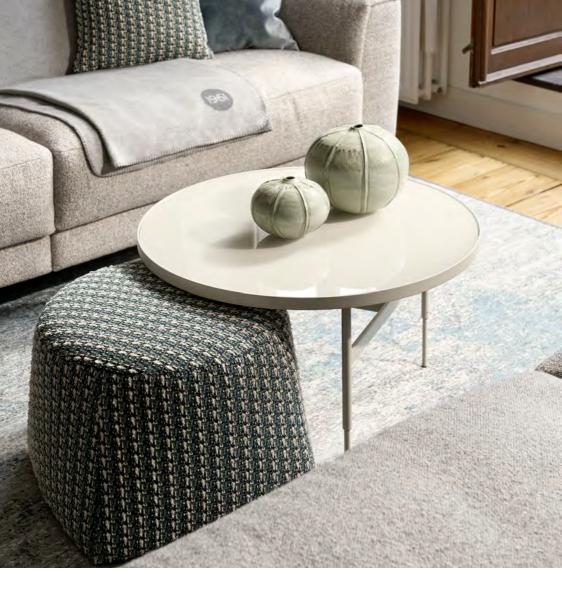

The selection includes footstools that can be upholstered with all covers from our collection, rugs in various color options, and side tables available in trendy colors to match the metal feet of the sofas.

### SIDE TABLE GIO

RUGS DAYMI

FOOTSTOOLS VANNI