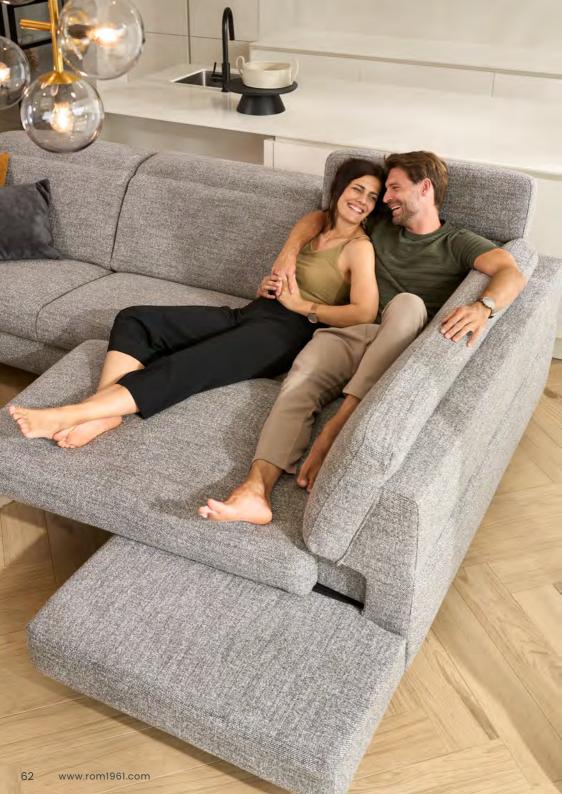

# THE STYLISH SOFA

SERENO combines timeless elegance with modern accents. The adjustable wing armrest and stylish metal feet, available in 9 different colours, also offer visual customisation options. Its clearly defined body with adjustable wing armrests and distinctive stitching give SERENO a unique aesthetic.

SERENO – The stylish sofa for elegant living spaces with timeless beauty.

**MADE-TO-MEASURE** in 10cm increments

#### SHAPE & SIZE

140 - 400cm

Corner sofa up to 400cm per side

3 seat heights available

#### FINISHING ELEMENTS

Armrest 10cm

Armrest 30cm

Open finish

Longchair

#### **COMFORT OPTIONS**

Adjustable headrests

Recliner in 2 versions

Electrically adjustable seat depth

heating

COSMO embodies contemporary elegance and modern style. With a generous look and loose back cushions, this exclusive sofa invites you to relax and unwind. The minimalist silhouette and clean lines give COSMO a modern aesthetic that enhances any living area.