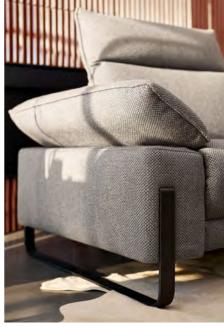

SARI captivates with its elegant and sleek form. The characteristic armrest, when in its wider configuration, appears artistically folded and invites you to sit back and relax. Optionally integrated headrests remain discreetly concealed, yet once unfolded, they offer exceptional comfort.