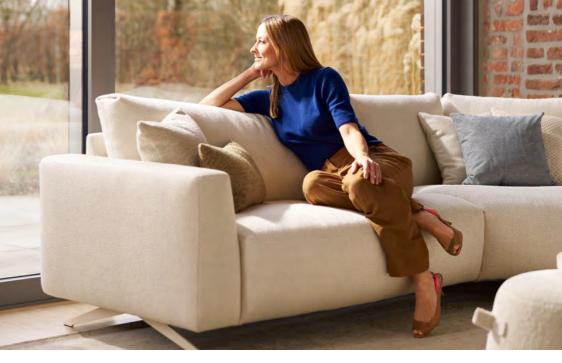

# THE STYLISH SOFA

SERENO combines timeless elegance with modern accents. The adjustable wing armrest and stylish metal feet, available in 9 different colours, also offer visual customisation options. Its clearly defined body with adjustable wing armrests and distinctive stitching give SERENO a unique aesthetic.

SERENO – The stylish sofa for elegant living spaces with timeless beauty.

**MADE-TO-MEASURE** in 10cm increments