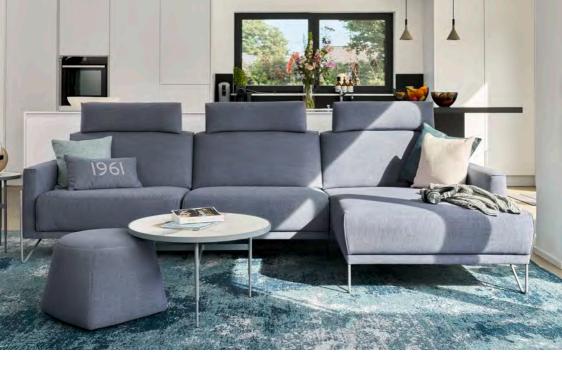

# THE STYLISH SOFA

SERENO combines timeless elegance with modern accents. The adjustable wing armrest and stylish metal feet, available in 9 different colours, also offer visual customisation options. Its clearly defined body with adjustable wing armrests and distinctive stitching give SERENO a unique aesthetic.

SERENO – The stylish sofa for elegant living spaces with timeless beauty.

**MADE-TO-MEASURE** in 10cm increments

#### SHAPE & SIZE

140 - 400cm

Corner sofa up to 400cm per side

3 seat heights available

#### FINISHING ELEMENTS

Armrest 10cm

Armrest 30cm

Open finish

Longchair

#### **COMFORT OPTIONS**

Adjustable headrests

Recliner in 2 versions

Electrically adjustable seat depth

heating

COSMO embodies contemporary elegance and modern style. With a generous look and loose back cushions, this exclusive sofa invites you to relax and unwind. The minimalist silhouette and clean lines give COSMO a modern aesthetic that enhances any living area.