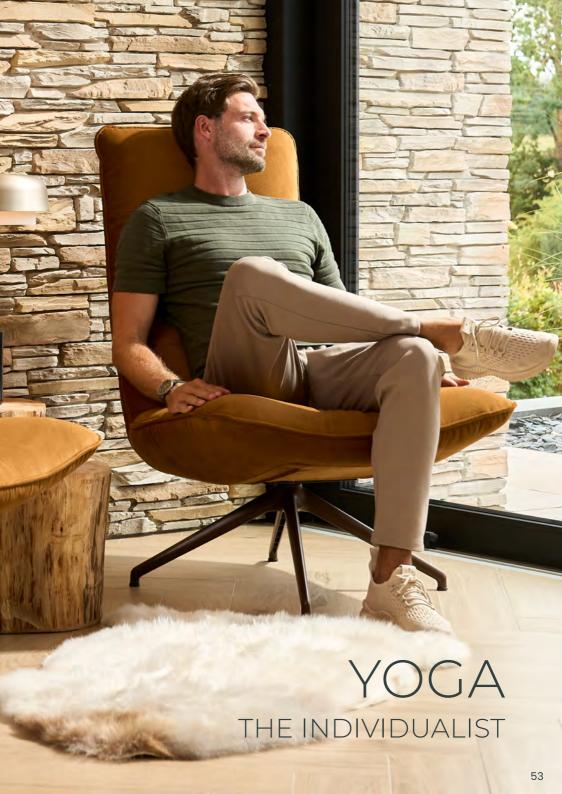

#### COMFORT OPTIONS

Adjustable headrests

Recliner

Swing (manual or electric) (adjustable backrest)

As well as many other customisation options. Ask your rom1961 dealer for advice.

When design harmoniously blends with its surroundings, magic happens. We believe this is precisely what occurs with the YOGA, adding an irresistible aura to any interior.

Available in 4 different sizes, with or without armrests, the YOGA armchair caters to every need.

The stylish metal foot is available in 9 trendy colors.

At rom1961, you'll also find a wide range of accessory furniture in numerous variations.