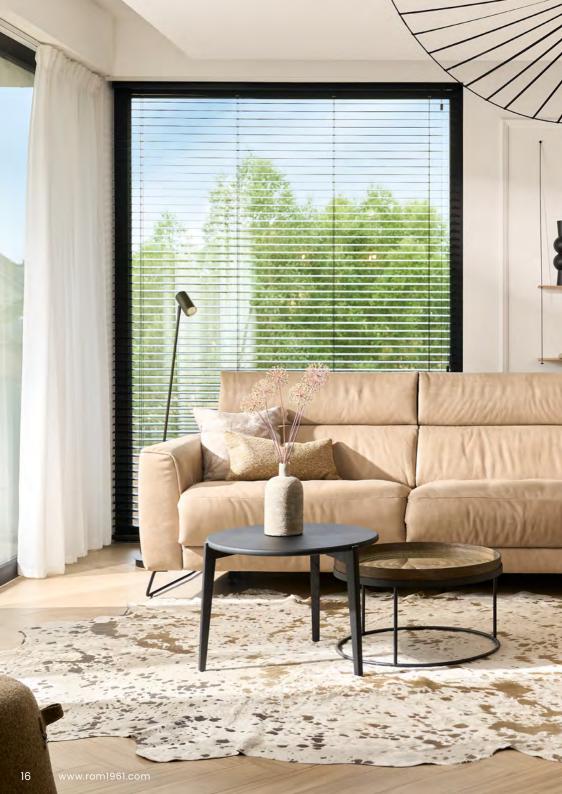

T OPTIONS**



Adjustable headrests



Recliner in 2 versions



Electrically adjustable seat depth



heating







COSMO embodies contemporary elegance and modern style. With a generous look and loose back cushions, this exclusive sofa invites you to relax and unwind. The minimalist silhouette and clean lines give COSMO a modern aesthetic that enhances any living area.

COSMO - the exclusive sofa for modern living spaces.



















MADE-TO-MEASURE in 10cm increments

#### SHAPE & SIZE











up to 400cm per side

3 seat heights available

2 seat depths available

#### FINISHING ELEMENTS

80 - 160cm 140 - 400cm



Armrest 10cm



Armrest 20cm



Open finish



Longchair in 2 variants

#### **COMFORT OPTIONS**



Adjustable headrests



Recliner in 2 versions



Mega-Corner







Whether as a single piece or as part of an ensemble, this custom-made sofa adds a luxurious touch to any room and is the perfect place to relax and enjoy the comfort it offers.



















MADE-TO-MEASURE in 10cm increments

#### SHAPE & SIZE .



140 - 400cm



Corner sofa up to 400cm per side



3 seat heights available

#### FINISHING ELEMENTS



Armrest 10cm



Armrest 20cm



Open finish



Longchair

#### **COMFORT OPTIONS**



Adjustable headrests



Recliner in 2 versions







TAMOUR impresses with its elegance and refined design that fills every space with sophistication. Its lightweight construction gives the sofa a floating appearance, while the sophisticated cushioning gives the impression of being gently embraced.





















**MADE-TO-MEASURE** in 10cm