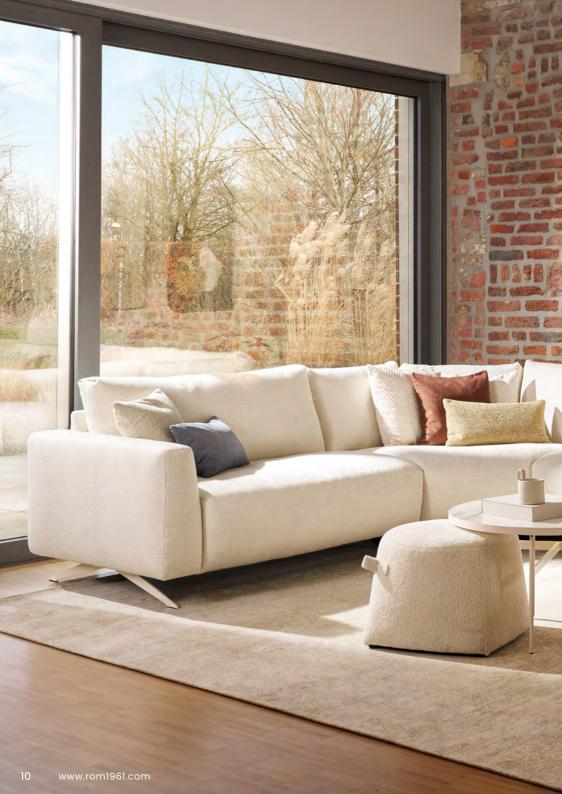

# THE STYLISH SOFA

SERENO combines timeless elegance with modern accents. The adjustable wing armrest and stylish metal feet, available in 9 different colours, also offer visual customisation options. Its clearly defined body with adjustable wing armrests and distinctive stitching give SERENO a unique aesthetic.

SERENO – The stylish sofa for elegant living spaces with timeless beauty.

**MADE-TO-MEASURE** in 10cm increments