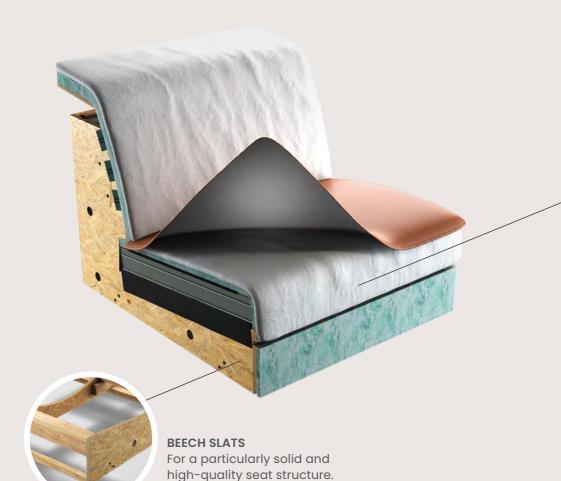

### UNIQUE SEAT STRUCTURE

A rom1961 sofa is a long-term investment in quality and comfort. We use high-quality materials, incorporate innovative technology, and provide you with a sofa that remains beautiful and offers premium comfort even after years of use.

**WAVE SPRINGS** 

Also called nosag springs. Made of hardened steel wire: guarantee for stability and durability.

**POCKET SPRING CORE** 

Durably elastic and exceptionally stable.

**EDGE INTENSIFIER** 

That special feature! Seat edge reinforcement PERMAFORM for lasting form stability.

**QUALITY FOAMS** 

Complete the seating comfort perfectly.

**PERMATEX** 

Support for leather covers minimises ripples.