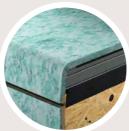

### dynspring

The softer alternative for an incomparably comfortable seating experience. With the combination of high-tech pocket springs made of 1.6 mm thick wire and a softer quality foam, Dynaspring offers a pleasantly soft yet stable padding that gently envelops the body.