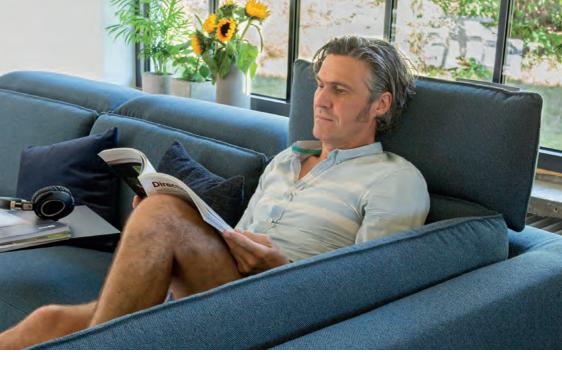

# FOR MAXIMUM SEATING COMFORT

Sitting

Lying down

Feet up

Sitting, lying down, feet up... It doesn't matter what position you're in: your comfort is key. Customize each seat to your liking with our comfort features and create your very own personalized sofa. Our wide range of innovative features ensures cozy comfort in every situation. Making your moments on the sofa even more relaxing.

### COMFORT FUNCTIONS

**COMFORTABLE RELAXFUNCTION**Simply put up your feet for a while

COSY SEAT HEATING Wellbeing at the touch of a button