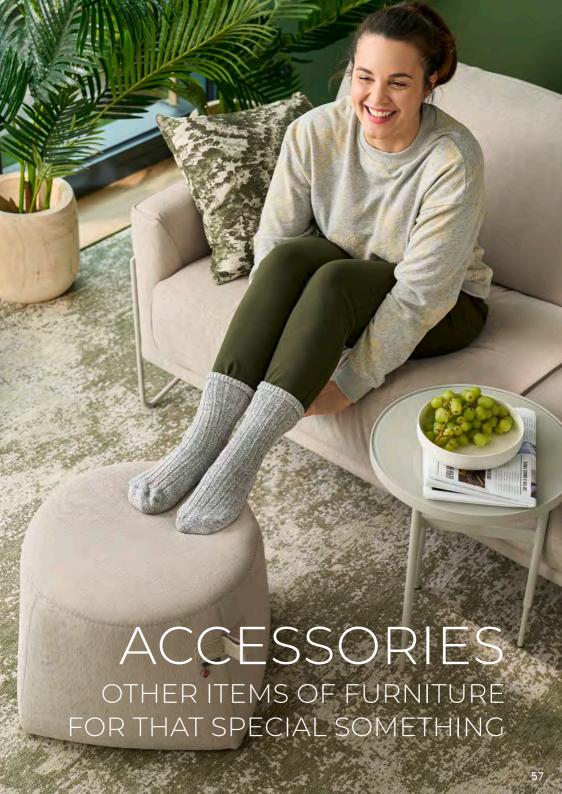

Available in 4 different sizes, with or without armrests, the YOGA armchair caters to every need.

The stylish metal foot is available in 9 trendy colors.

At rom1961, you'll also find a wide range of accessory furniture in numerous variations.

The selection includes footstools that can be upholstered with all covers from our collection, rugs in various color options, and side tables available in trendy colors to match the metal feet of the sofas.