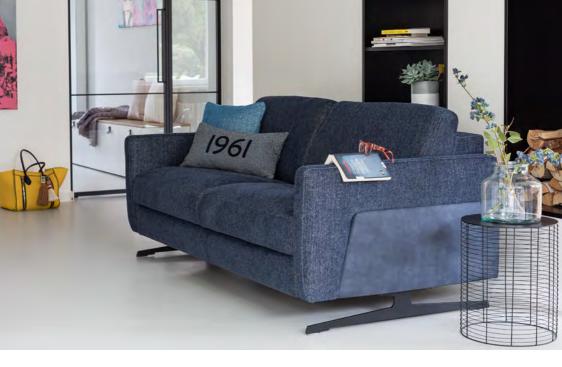

SARI captivates with its elegant and sleek form. The characteristic armrest, when in its wider configuration, appears artistically folded and invites you to sit back and relax. Optionally integrated headrests remain discreetly concealed, yet once unfolded, they offer exceptional comfort.