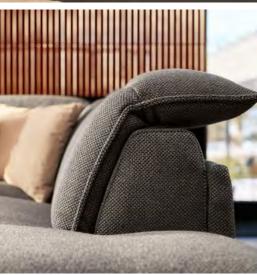

# THE STYLISH SOFA

SERENO combines timeless elegance with modern accents. The adjustable wing armrest and stylish metal feet, available in 9 different colours, also offer visual customisation options. Its clearly defined body with adjustable wing armrests and distinctive stitching give SERENO a unique aesthetic.

SERENO – The stylish sofa for elegant living spaces with timeless beauty.

**MADE-TO-MEASURE** in 10cm increments