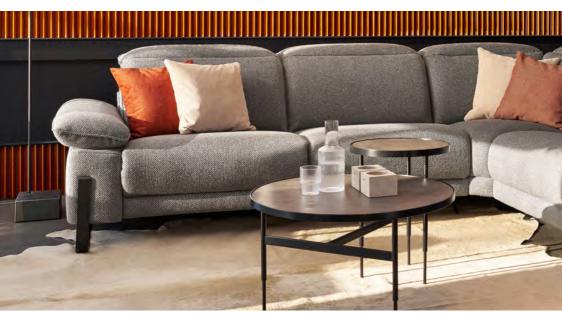

#### **COMFORT OPTIONS**

Adjustable headrests

Recliner in 2 versions

Electrically adjustable seat depth

heating

COSMO embodies contemporary elegance and modern style. With a generous look and loose back cushions, this exclusive sofa invites you to relax and unwind. The minimalist silhouette and clean lines give COSMO a modern aesthetic that enhances any living area.

COSMO - the exclusive sofa for modern living spaces.

MADE-TO-MEASURE in 10cm increments