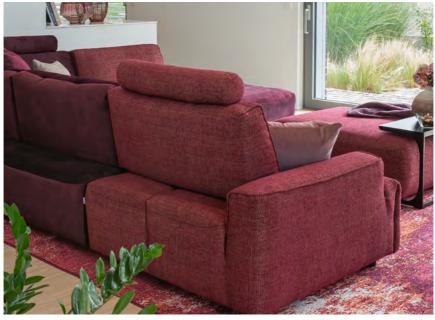

MONAMI is a first-class modular sofa, born from our passion for aesthetics and diversity. Elegant yet relaxed, it comes up with many clever features.

#### COMFORT OPTIONS

Adjustable headrests

Recliner

Swing (manual or electric) (adjustable backrest)

As well as many other customisation options. Ask your rom1961 dealer for advice.

When design harmoniously blends with its surroundings, magic happens. We believe this is precisely what occurs with the YOGA, adding an irresistible aura to any interior.