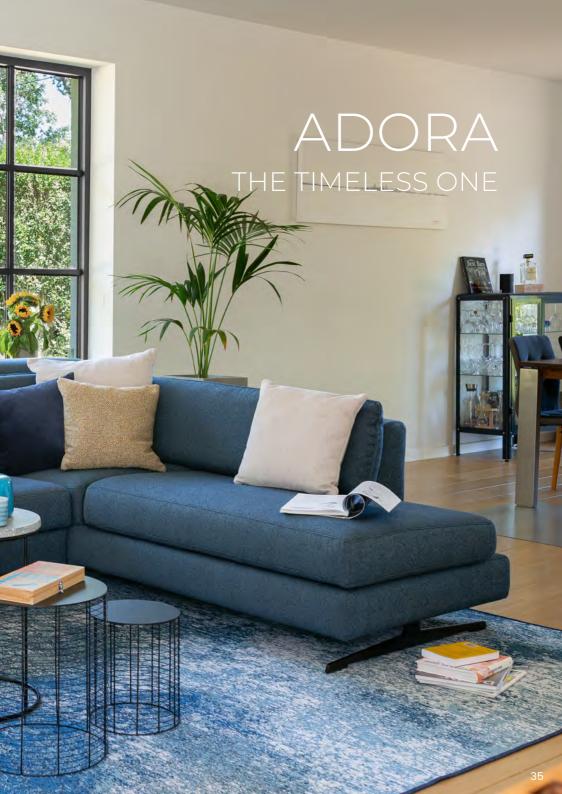

m per side



3 seat heights available

#### FINISHING ELEMENTS



Armrest 10cm



Armrest 20cm



finish



Longchair

#### **COMFORT OPTIONS**



Adjustable headrests



Recliner in 2 versions



Electrically adjustable seat depth



Turn



heating





Strikingly cubic on the outside, softly flowing on the inside: MILLER skilfully plays with the elements. With a revolutionary reclining mechanism and 9 beautiful colours for the feet, this model is not only a real eye-catcher.



















**MADE-TO-MEASURE** in 10cm increments

#### SHAPE & SIZE .



80 - 140cm



140 - 400cm



Corner sofa up to 400cm per side

#### **FINISHING ELEMENTS**



Armrest 10cm



Open finish



Longchair

#### **COMFORT OPTIONS**



Adjustable headrests



Recliner



manually adjustable seat depth























### TECHNICAL INFORMATION



**MADE-TO-MEASURE** in 10cm increments

#### SHAPE & SIZE .







Corner sofa up to 400cm per side



3 seat heights available

#### FINISHING ELEMENTS \_



10cm

Armrest 30cm



Open finish



Longchair

#### **COMFORT OPTIONS**



Adjustable headrests



Recliner in 2 versions



Electrically adjustable seat depth



Turn



heating

As well as many other customisation options.

Ask your rom1961 dealer for advice.







SARI captivates with its elegant and sleek form. The characteristic armrest, when in its wider configuration, appears artistically folded and invites you to sit back and relax. Optionally integrated headrests remain discreetly concealed, yet once unfolded, they offer exceptional comfort.













### TECHNICAL INFORM