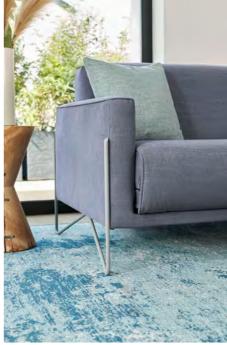

# THE STYLISH SOFA

SERENO combines timeless elegance with modern accents. The adjustable wing armrest and stylish metal feet, available in 9 different colours, also offer visual customisation options. Its clearly defined body with adjustable wing armrests and distinctive stitching give SERENO a unique aesthetic.