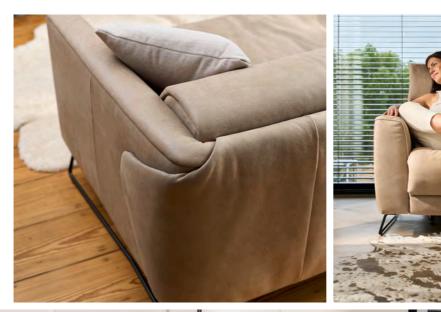

# FOR MAXIMUM SEATING COMFORT

Sitting

Lying down

Feet up

Sitting, lying down, feet up... It doesn't matter what position you're in: your comfort is key. Customize each seat to your liking with our comfort features and create your very own personalized sofa. Our wide range of innovative features ensures cozy comfort in every situation. Making your moments on the sofa even more relaxing.

### COMFORT FUNCTIONS

**COMFORTABLE RELAXFUNCTION**Simply put up your feet for a while

COSY SEAT HEATING Wellbeing at the touch of a button