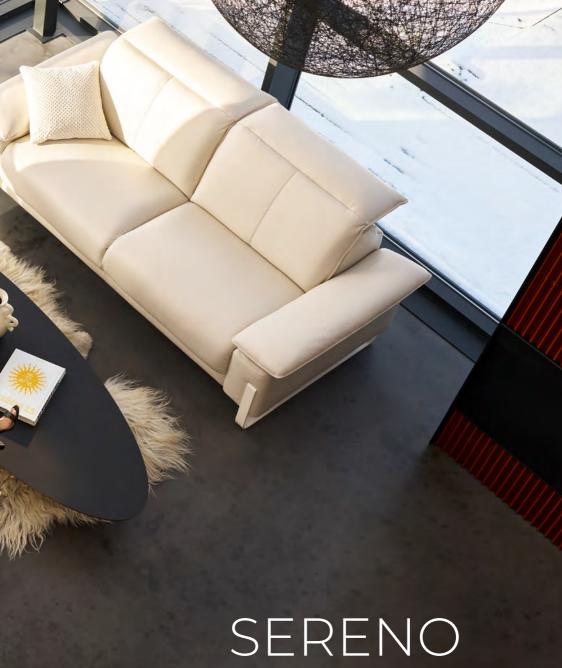

# THE STYLISH SOFA

SERENO combines timeless elegance with modern accents. The adjustable wing armrest and stylish metal feet, available in 9 different colours, also offer visual customisation options. Its clearly defined body with adjustable wing armrests and distinctive stitching give SERENO a unique aesthetic.

SERENO – The stylish sofa for elegant living spaces with timeless beauty.

**MADE-TO-MEASURE** in 10cm increments