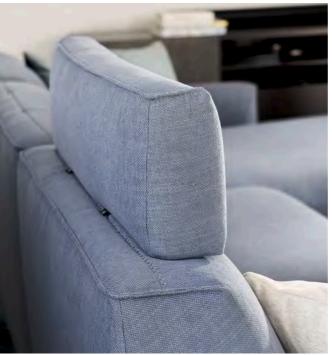

#### **COMFORT OPTIONS**

Adjustable headrests

Recliner in 2 versions

Electrically adjustable seat depth

heating

COSMO embodies contemporary elegance and modern style. With a generous look and loose back cushions, this exclusive sofa invites you to relax and unwind. The minimalist silhouette and clean lines give COSMO a modern aesthetic that enhances any living area.