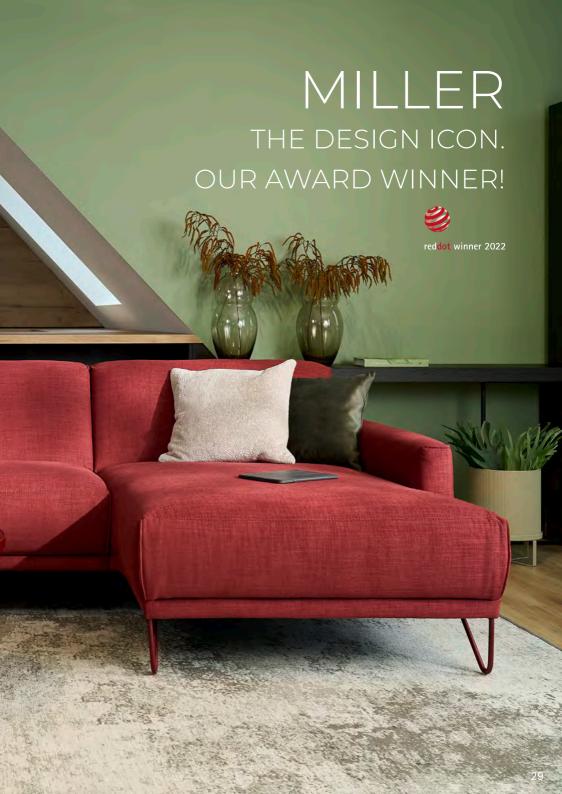

#### **COMFORT OPTIONS**

Adjustable headrests

Recliner in 2 versions

Electrically adjustable seat depth

Turn

heating

Strikingly cubic on the outside, softly flowing on the inside: MILLER skilfully plays with the elements. With a revolutionary reclining mechanism and 9 beautiful colours for the feet, this model is not only a real eye-catcher.

**MADE-TO-MEASURE** in 10cm increments

#### SHAPE & SIZE .

80 - 140cm

140 - 400cm

Corner sofa up to 400cm per side

#### **FINISHING ELEMENTS**

Armrest 10cm

Open finish

Longchair

#### **COMFORT OPTIONS**

Adjustable headrests

Recliner

manually adjustable seat depth