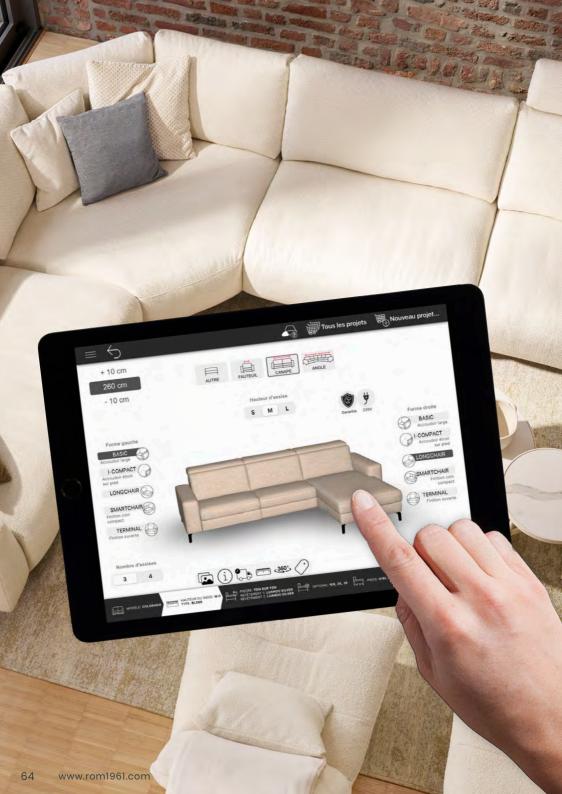

### 3D CONFIGURATION

# FOR THE PLANNING OF YOUR SOFA

Our rom1961 specialists at the furniture store are here to guide you in designing your new sofa using our 3D configurator. Together, we'll create the perfect customized sofa for you and your living space in real-time.

Our experts are passionate about our products and their potential. They listen attentively, offer invaluable advice, and design your sofa using the iPad configurator.

This transforms your sofa dream into a dream sofa.

### CREATE YOUR INDIVIDUAL SOFA

and make it come to life thanks to our 3D planner.