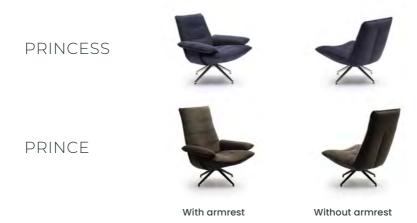

Available in 4 different sizes, with or without armrests, the YOGA armchair caters to every need.

The stylish metal foot is available in 9 trendy colors.

At rom1961, you'll also find a wide range of accessory furniture in numerous variations.