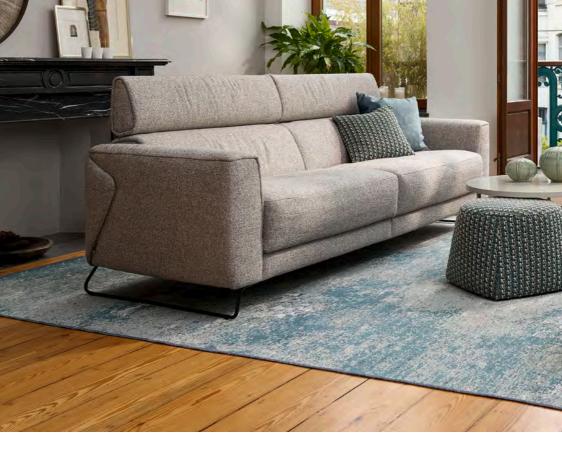

SARI captivates with its elegant and sleek form. The characteristic armrest, when in its wider configuration, appears artistically folded and invites you to sit back and relax. Optionally integrated headrests remain discreetly concealed, yet once unfolded, they offer exceptional comfort.