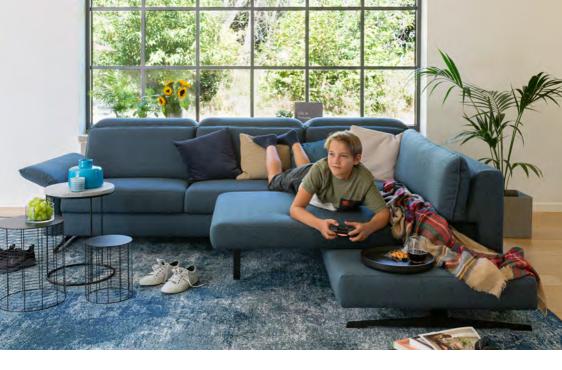

# THE STYLISH SOFA

SERENO combines timeless elegance with modern accents. The adjustable wing armrest and stylish metal feet, available in 9 different colours, also offer visual customisation options. Its clearly defined body with adjustable wing armrests and distinctive stitching give SERENO a unique aesthetic.

SERENO – The stylish sofa for elegant living spaces with timeless beauty.

**MADE-TO-MEASURE** in 10cm increments