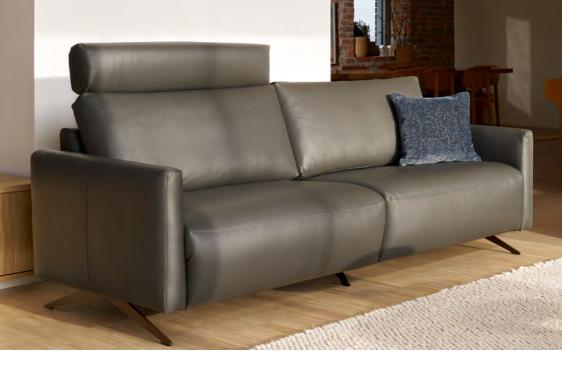

# FOR MAXIMUM SEATING COMFORT

Sitting

Lying down

Feet up

Sitting, lying down, feet up... It doesn't matter what position you're in: your comfort is key. Customize each seat to your liking with our comfort features and create your very own personalized sofa. Our wide range of innovative features ensures cozy comfort in every situation. Making your moments on the sofa even more relaxing.

### COMFORT FUNCTIONS

**COMFORTABLE RELAXFUNCTION**Simply put up your feet for a while

COSY SEAT HEATING Wellbeing at the touch of a button