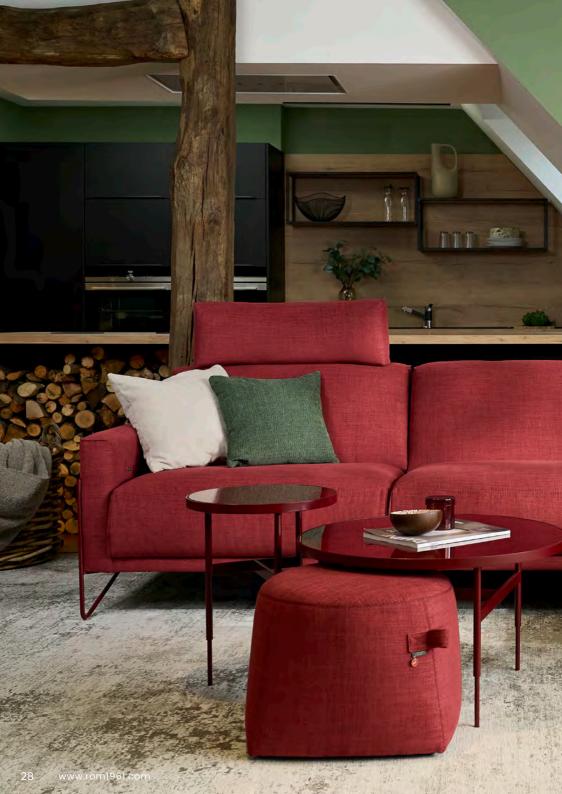

# THE STYLISH SOFA

SERENO combines timeless elegance with modern accents. The adjustable wing armrest and stylish metal feet, available in 9 different colours, also offer visual customisation options. Its clearly defined body with adjustable wing armrests and distinctive stitching give SERENO a unique aesthetic.

SERENO – The stylish sofa for elegant living spaces with timeless beauty.

**MADE-TO-MEASURE** in 10cm increments