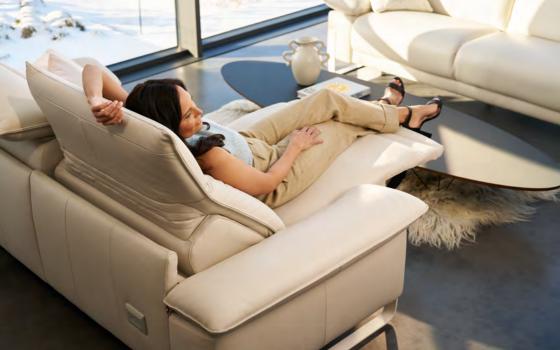

# FOR MAXIMUM SEATING COMFORT

Sitting

Lying down

Feet up

Sitting, lying down, feet up... It doesn't matter what position you're in: your comfort is key. Customize each seat to your liking with our comfort features and create your very own personalized sofa. Our wide range of innovative features ensures cozy comfort in every situation. Making your moments on the sofa even more relaxing.

### COMFORT FUNCTIONS

**COMFORTABLE RELAXFUNCTION**Simply put up your feet for a while

COSY SEAT HEATING Wellbeing at the touch of a button