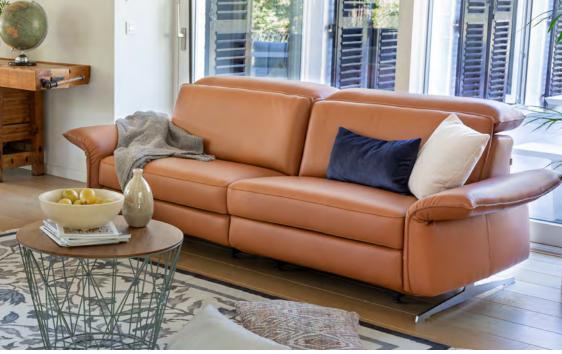

# THE STYLISH SOFA

SERENO combines timeless elegance with modern accents. The adjustable wing armrest and stylish metal feet, available in 9 different colours, also offer visual customisation options. Its clearly defined body with adjustable wing armrests and distinctive stitching give SERENO a unique aesthetic.

SERENO – The stylish sofa for elegant living spaces with timeless beauty.

**MADE-TO-MEASURE** in 10cm increments