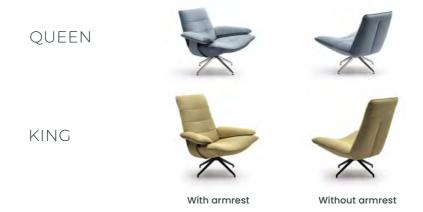

#### COMFORT OPTIONS

Adjustable headrests

Recliner

Swing (manual or electric) (adjustable backrest)

As well as many other customisation options. Ask your rom1961 dealer for advice.

When design harmoniously blends with its surroundings, magic happens. We believe this is precisely what occurs with the YOGA, adding an irresistible aura to any interior.

Available in 4 different sizes, with or without armrests, the YOGA armchair caters to every need.

The stylish metal foot is available in 9 trendy colors.

At rom1961, you'll also find a wide range of accessory furniture in numerous variations.