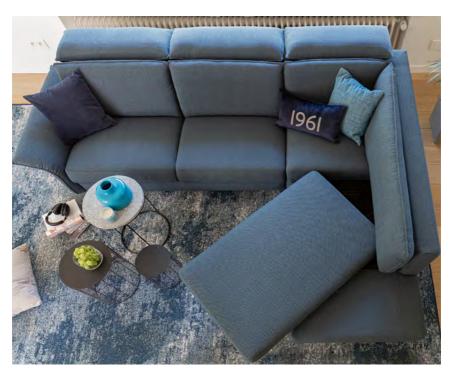

#### **COMFORT OPTIONS**

Adjustable headrests

Recliner in 2 versions

Electrically adjustable seat depth

heating

COSMO embodies contemporary elegance and modern style. With a generous look and loose back cushions, this exclusive sofa invites you to relax and unwind. The minimalist silhouette and clean lines give COSMO a modern aesthetic that enhances any living area.

COSMO - the exclusive sofa for modern living spaces.

MADE-TO-MEASURE in 10cm increments