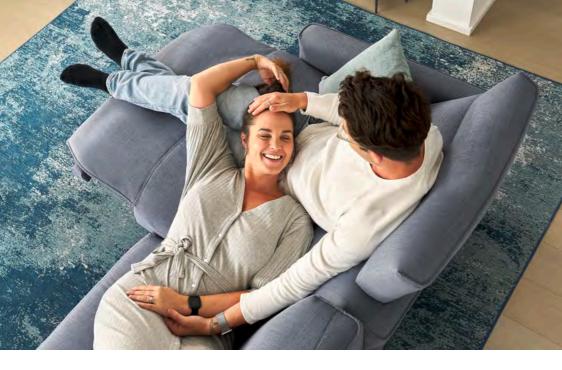

# THE STYLISH SOFA

SERENO combines timeless elegance with modern accents. The adjustable wing armrest and stylish metal feet, available in 9 different colours, also offer visual customisation options. Its clearly defined body with adjustable wing armrests and distinctive stitching give SERENO a unique aesthetic.

SERENO – The stylish sofa for elegant living spaces with timeless beauty.

**MADE-TO-MEASURE** in 10cm increments