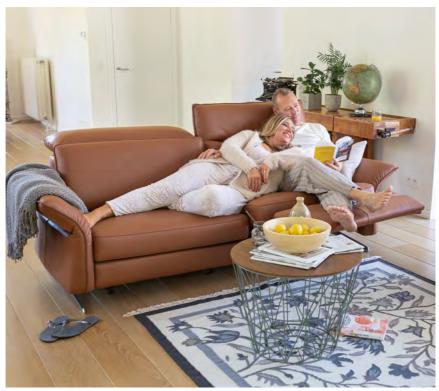

# THE STYLISH SOFA

SERENO combines timeless elegance with modern accents. The adjustable wing armrest and stylish metal feet, available in 9 different colours, also offer visual customisation options. Its clearly defined body with adjustable wing armrests and distinctive stitching give SERENO a unique aesthetic.

SERENO – The stylish sofa for elegant living spaces with timeless beauty.

**MADE-TO-MEASURE** in 10cm increments

# FOR MAXIMUM SEATING COMFORT

Sitting

Lying down

Feet up

Sitting, lying down, feet up... It doesn't matter what position you're in: your comfort is key. Customize each seat to your liking with our comfort features and create your very own personalized sofa. Our wide range of innovative features ensures cozy comfort in every situation. Making your moments on the sofa even more relaxing.