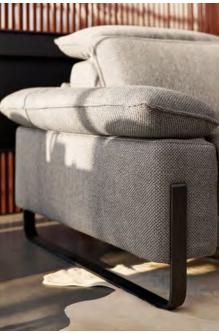

SARI captivates with its elegant and sleek form. The characteristic armrest, when in its wider configuration, appears artistically folded and invites you to sit back and relax. Optionally integrated headrests remain discreetly concealed, yet once unfolded, they offer exceptional comfort.