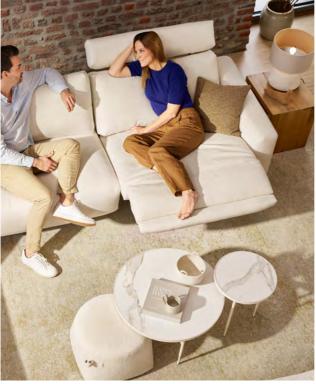

#### **COMFORT OPTIONS**

Adjustable headrests

Recliner in 2 versions

Electrically adjustable seat depth

heating

COSMO embodies contemporary elegance and modern style. With a generous look and loose back cushions, this exclusive sofa invites you to relax and unwind. The minimalist silhouette and clean lines give COSMO a modern aesthetic that enhances any living area.

COSMO - the exclusive sofa for modern living spaces.

MADE-TO-MEASURE in 10cm increments

#### SHAPE & SIZE

up to 400cm per side

3 seat heights available

2 seat depths available

#### FINISHING ELEMENTS

80 - 160cm 140 - 400cm

Armrest 10cm

Armrest 20cm

Open finish

Longchair in 2 variants

#### **COMFORT OPTIONS**

Adjustable headrests

Recliner in 2 versions

Mega-Corner

Whether as a single piece or as part of an ensemble, this custom-made sofa adds a luxurious touch to any room and is the perfect place to relax and enjoy the comfort it offers.