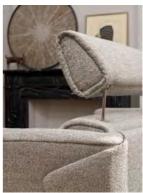

SARI captivates with its elegant and sleek form. The characteristic armrest, when in its wider configuration, appears artistically folded and invites you to sit back and relax. Optionally integrated headrests remain discreetly concealed, yet once unfolded, they offer exceptional comfort.