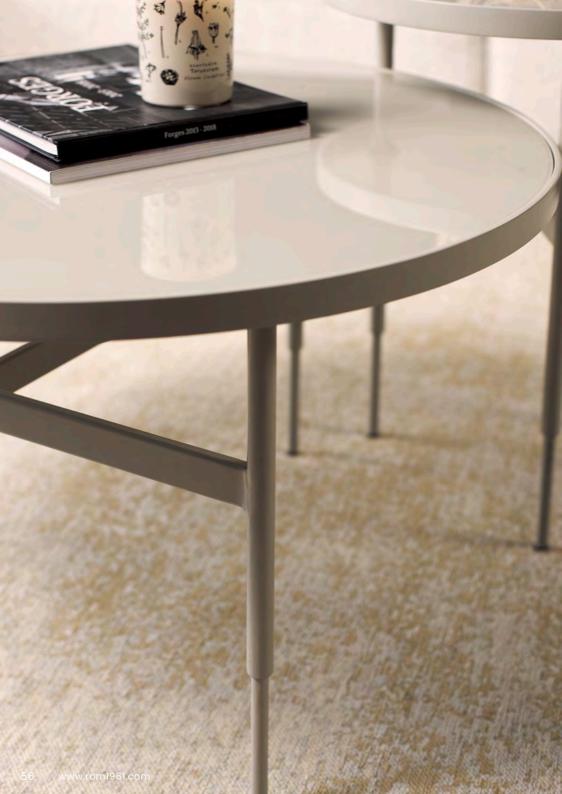

The selection includes footstools that can be upholstered with all covers from our collection, rugs in various color options, and side tables available in trendy colors to match the metal feet of the sofas.

### SIDE TABLE GIO

RUGS DAYMI

FOOTSTOOLS VANNI