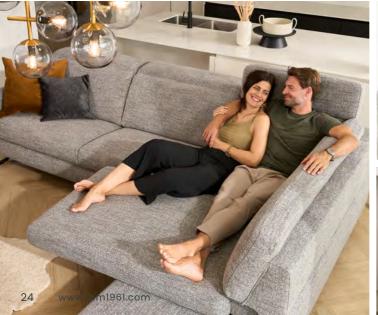

#### **COMFORT OPTIONS**

Adjustable headrests

Recliner in 2 versions

Electrically adjustable seat depth

heating

COSMO embodies contemporary elegance and modern style. With a generous look and loose back cushions, this exclusive sofa invites you to relax and unwind. The minimalist silhouette and clean lines give COSMO a modern aesthetic that enhances any living area.