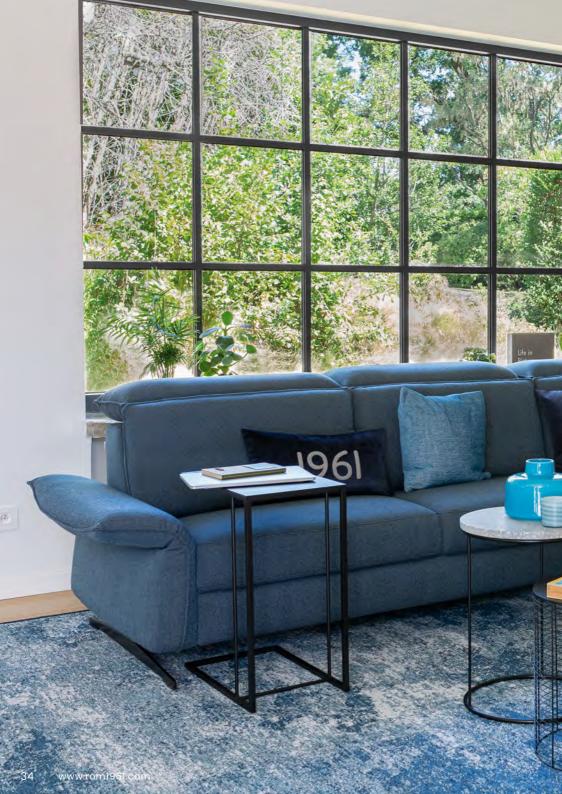

0cm per side



3 seat heights available

#### FINISHING ELEMENTS



Armrest 10cm



Armrest 20cm



finish



Longchair

#### **COMFORT OPTIONS**



Adjustable headrests



Recliner in 2 versions



Electrically adjustable seat depth



Turn



heating





Strikingly cubic on the outside, softly flowing on the inside: MILLER skilfully plays with the elements. With a revolutionary reclining mechanism and 9 beautiful colours for the feet, this model is not only a real eye-catcher.



















**MADE-TO-MEASURE** in 10cm increments

#### SHAPE & SIZE .



80 - 140cm



140 - 400cm



Corner sofa up to 400cm per side

#### **FINISHING ELEMENTS**



Armrest 10cm



Open finish



Longchair

#### **COMFORT OPTIONS**



Adjustable headrests



Recliner



manually adjustable seat depth























### TECHNICAL INFORMATION



**MADE-TO-MEASURE** in 10cm increments

#### SHAPE & SIZE .







Corner sofa up to 400cm per side



3 seat heights available

#### FINISHING ELEMENTS \_



10cm

Armrest 30cm



Open finish



Longchair

#### **COMFORT OPTIONS**



Adjustable headrests



Recliner in 2 versions



Electrically adjustable seat depth



Turn



heating

As well as many other customisation options.

Ask your rom1961 dealer for advice.







SARI captivates with its elegant and sleek form. The characteristic armrest, when in its wider configuration, appears artistically folded and invites you to sit back and relax. Optionally integrated headrests remain discreetly concealed, yet once unfolded, they offer exceptional comfort.













### TECHNICAL INFO