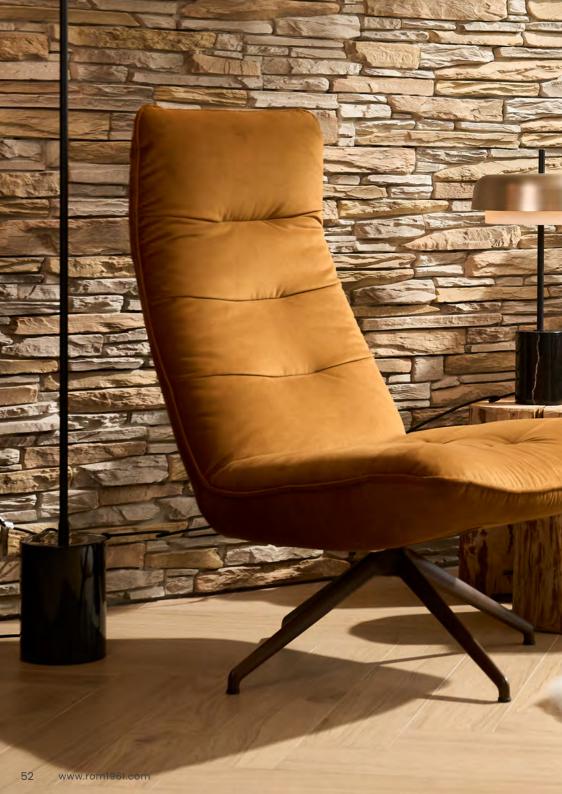

#### COMFORT OPTIONS

Adjustable headrests

Recliner

Swing (manual or electric) (adjustable backrest)

As well as many other customisation options. Ask your rom1961 dealer for advice.

When design harmoniously blends with its surroundings, magic happens. We believe this is precisely what occurs with the YOGA, adding an irresistible aura to any interior.

Available in 4 different sizes, with or without armrests, the YOGA armchair caters to every need.

The stylish metal foot is available in 9 trendy colors.

At rom1961, you'll also find a wide range of accessory furniture in numerous variations.