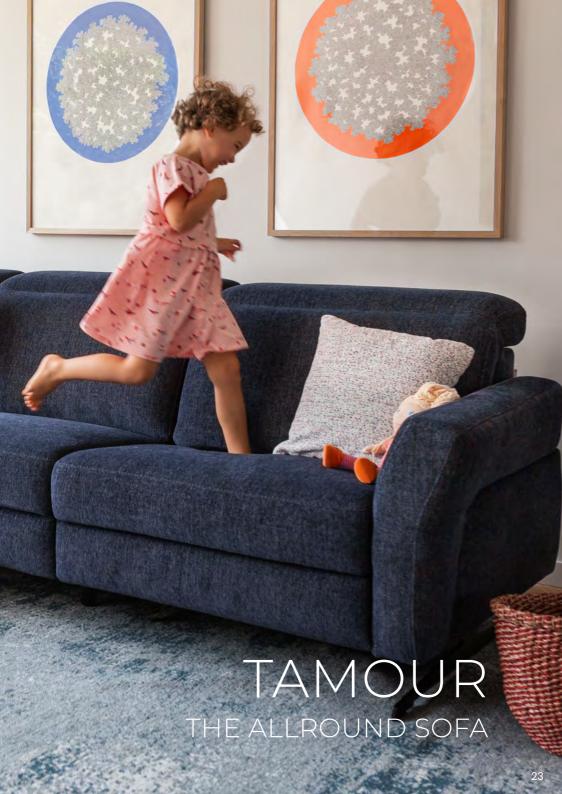

#### **COMFORT OPTIONS**

Adjustable headrests

Recliner in 2 versions

TAMOUR impresses with its elegance and refined design that fills every space with sophistication. Its lightweight construction gives the sofa a floating appearance, while the sophisticated cushioning gives the impression of being gently embraced.

**MADE-TO-MEASURE** in 10cm increments

#### SHAPE & SIZE .

140 - 400cm

Corner sofa up to 400cm per side

3 seat heights available

#### FINISHING ELEMENTS

Armrest 10cm

Armrest 20cm

finish

Longchair

#### **COMFORT OPTIONS**

Adjustable headrests

Recliner in 2 versions

Electrically adjustable seat depth

Turn

heating

Strikingly cubic on the outside, softly flowing on the inside: MILLER skilfully plays with the elements. With a revolutionary reclining mechanism and 9 beautiful colours for the feet, this model is not only a real eye-catcher.