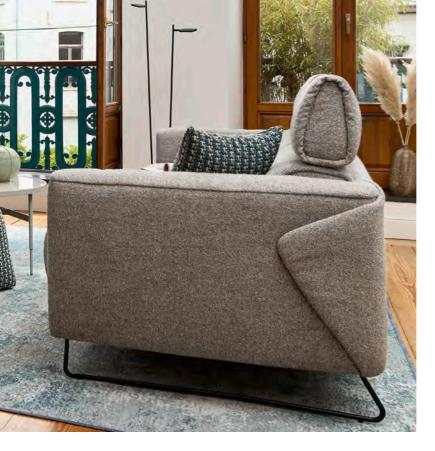

SARI captivates with its elegant and sleek form. The characteristic armrest, when in its wider configuration, appears artistically folded and invites you to sit back and relax. Optionally integrated headrests remain discreetly concealed, yet once unfolded, they offer exceptional comfort.