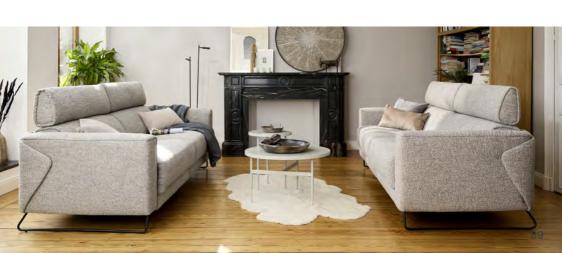

# THE STYLISH SOFA

SERENO combines timeless elegance with modern accents. The adjustable wing armrest and stylish metal feet, available in 9 different colours, also offer visual customisation options. Its clearly defined body with adjustable wing armrests and distinctive stitching give SERENO a unique aesthetic.

SERENO – The stylish sofa for elegant living spaces with timeless beauty.

**MADE-TO-MEASURE** in 10cm increments