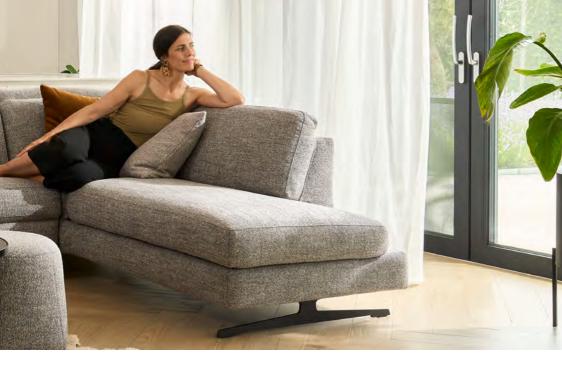

#### **COMFORT OPTIONS**

Adjustable headrests

Recliner in 2 versions

Mega-Corner

Whether as a single piece or as part of an ensemble, this custom-made sofa adds a luxurious touch to any room and is the perfect place to relax and enjoy the comfort it offers.