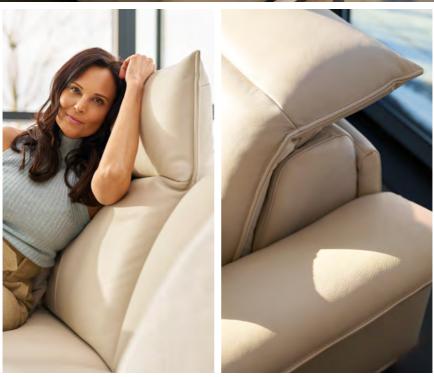

# THE STYLISH SOFA

SERENO combines timeless elegance with modern accents. The adjustable wing armrest and stylish metal feet, available in 9 different colours, also offer visual customisation options. Its clearly defined body with adjustable wing armrests and distinctive stitching give SERENO a unique aesthetic.

SERENO – The stylish sofa for elegant living spaces with timeless beauty.

**MADE-TO-MEASURE** in 10cm increments