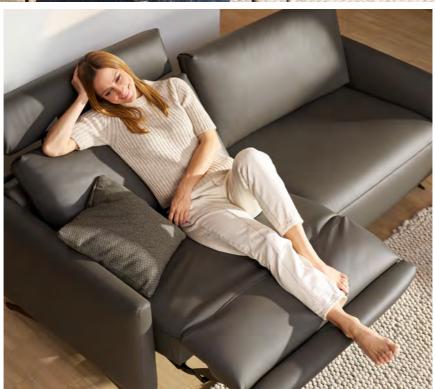

#### **COMFORT OPTIONS**

Adjustable headrests

Recliner in 2 versions

Electrically adjustable seat depth

Turn

heating

Strikingly cubic on the outside, softly flowing on the inside: MILLER skilfully plays with the elements. With a revolutionary reclining mechanism and 9 beautiful colours for the feet, this model is not only a real eye-catcher.

**MADE-TO-MEASURE** in 10cm increments

#### SHAPE & SIZE .

80 - 140cm

140 - 400cm

Corner sofa up to 400cm per side

#### **FINISHING ELEMENTS**

Armrest 10cm

Open finish

Longchair

#### **COMFORT OPTIONS**

Adjustable headrests

Recliner

manually adjustable seat depth