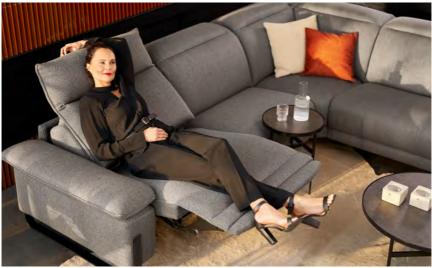

#### **COMFORT OPTIONS**

Adjustable headrests

Recliner in 2 versions

Electrically adjustable seat depth

heating

COSMO embodies contemporary elegance and modern style. With a generous look and loose back cushions, this exclusive sofa invites you to relax and unwind. The minimalist silhouette and clean lines give COSMO a modern aesthetic that enhances any living area.

### COMFORT FUNCTIONS

**COMFORTABLE RELAXFUNCTION**Simply put up your feet for a while

COSY SEAT HEATING Wellbeing at the touch of a button