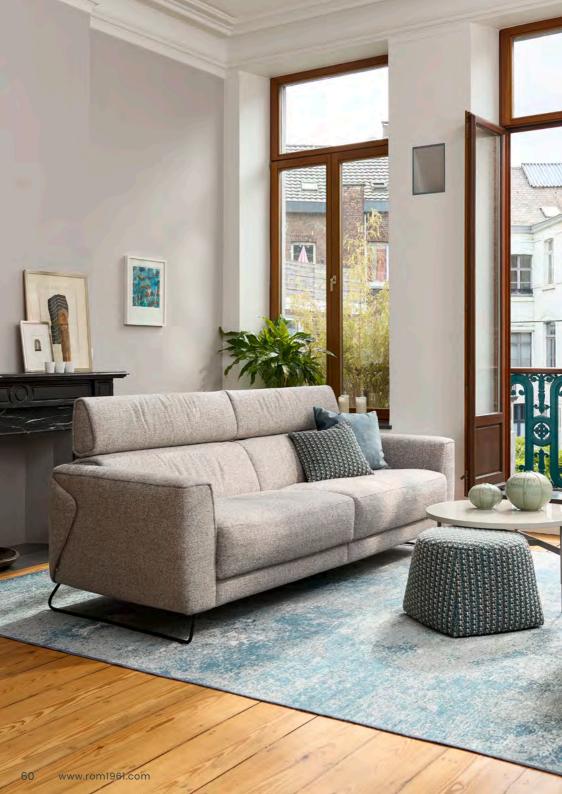

# THE STYLISH SOFA

SERENO combines timeless elegance with modern accents. The adjustable wing armrest and stylish metal feet, available in 9 different colours, also offer visual customisation options. Its clearly defined body with adjustable wing armrests and distinctive stitching give SERENO a unique aesthetic.

SERENO – The stylish sofa for elegant living spaces with timeless beauty.

**MADE-TO-MEASURE** in 10cm increments