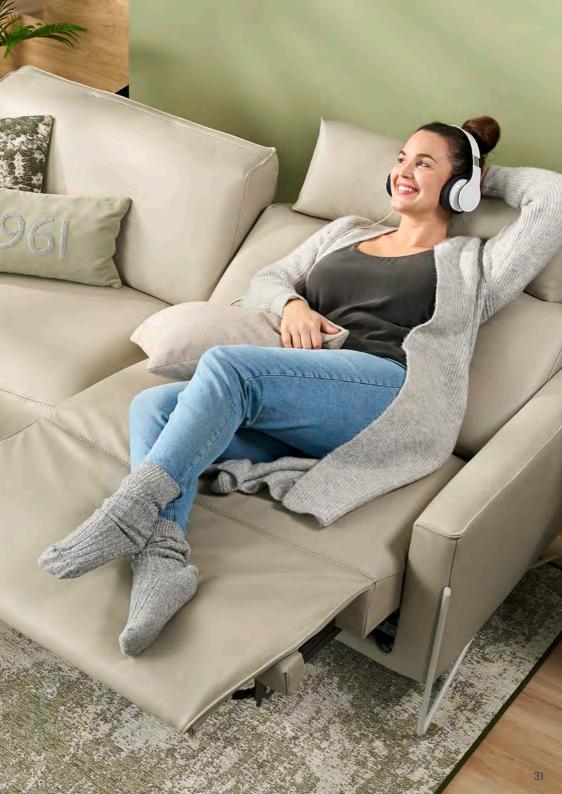

# FOR MAXIMUM SEATING COMFORT

Sitting

Lying down

Feet up

Sitting, lying down, feet up... It doesn't matter what position you're in: your comfort is key. Customize each seat to your liking with our comfort features and create your very own personalized sofa. Our wide range of innovative features ensures cozy comfort in every situation. Making your moments on the sofa even more relaxing.

### COMFORT FUNCTIONS

**COMFORTABLE RELAXFUNCTION**Simply put up your feet for a while

COSY SEAT HEATING Wellbeing at the touch of a button