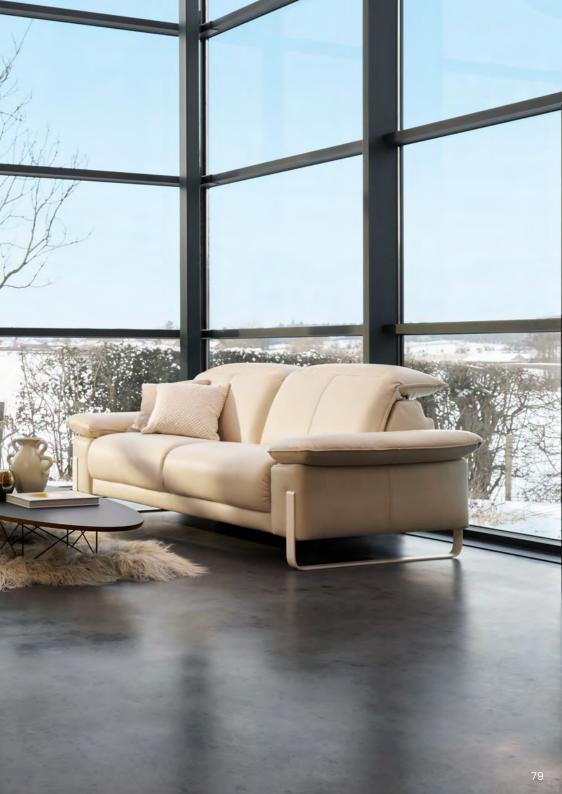

# THE STYLISH SOFA

SERENO combines timeless elegance with modern accents. The adjustable wing armrest and stylish metal feet, available in 9 different colours, also offer visual customisation options. Its clearly defined body with adjustable wing armrests and distinctive stitching give SERENO a unique aesthetic.

SERENO – The stylish sofa for elegant living spaces with timeless beauty.

**MADE-TO-MEASURE** in 10cm increments