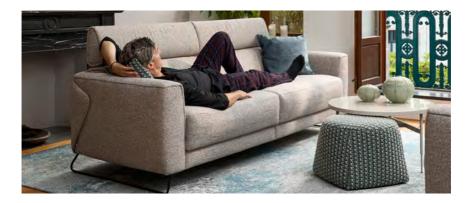

SARI captivates with its elegant and sleek form. The characteristic armrest, when in its wider configuration, appears artistically folded and invites you to sit back and relax. Optionally integrated headrests remain discreetly concealed, yet once unfolded, they offer exceptional comfort.