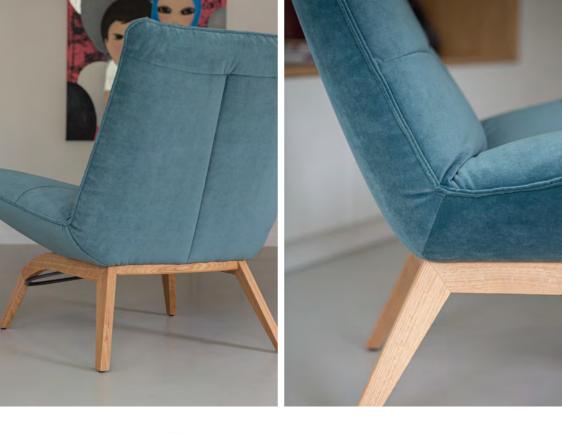

#### COMFORT OPTIONS

Adjustable headrests

Recliner

Swing (manual or electric) (adjustable backrest)

As well as many other customisation options. Ask your rom1961 dealer for advice.

When design harmoniously blends with its surroundings, magic happens. We believe this is precisely what occurs with the YOGA, adding an irresistible aura to any interior.

Available in 4 different sizes, with or without armrests, the YOGA armchair caters to every need.

The stylish metal foot is available in 9 trendy colors.

At rom1961, you'll also find a wide range of accessory furniture in numerous variations.