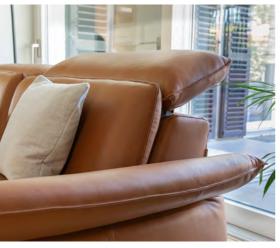

#### **COMFORT OPTIONS**

Adjustable headrests

Recliner in 2 versions

Electrically adjustable seat depth

heating

COSMO embodies contemporary elegance and modern style. With a generous look and loose back cushions, this exclusive sofa invites you to relax and unwind. The minimalist silhouette and clean lines give COSMO a modern aesthetic that enhances any living area.

#### **COMFORT OPTIONS**

Adjustable headrests

Recliner in 2 versions

Electrically adjustable seat depth

Turn

heating

Strikingly cubic on the outside, softly flowing on the inside: MILLER skilfully plays with the elements. With a revolutionary reclining mechanism and 9 beautiful colours for the feet, this model is not only a real eye-catcher.