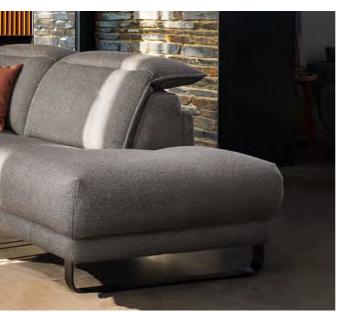

#### **COMFORT OPTIONS**

Adjustable headrests

Recliner in 2 versions

Electrically adjustable seat depth

heating

COSMO embodies contemporary elegance and modern style. With a generous look and loose back cushions, this exclusive sofa invites you to relax and unwind. The minimalist silhouette and clean lines give COSMO a modern aesthetic that enhances any living area.

COSMO - the exclusive sofa for modern living spaces.

MADE-TO-MEASURE in 10cm increments