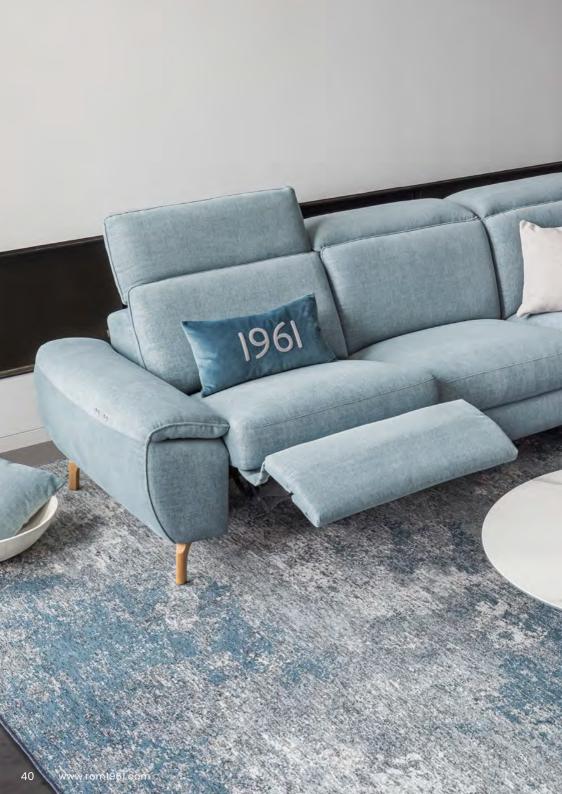

#### **COMFORT OPTIONS**

Adjustable headrests

Recliner in 2 versions

Electrically adjustable seat depth

heating

COSMO embodies contemporary elegance and modern style. With a generous look and loose back cushions, this exclusive sofa invites you to relax and unwind. The minimalist silhouette and clean lines give COSMO a modern aesthetic that enhances any living area.

# FOR MAXIMUM SEATING COMFORT

Sitting

Lying down

Feet up

Sitting, lying down, feet up... It doesn't matter what position you're in: your comfort is key. Customize each seat to your liking with our comfort features and create your very own personalized sofa. Our wide range of innovative features ensures cozy comfort in every situation. Making your moments on the sofa even more relaxing.

### COMFORT FUNCTIONS

**COMFORTABLE RELAXFUNCTION**Simply put up your feet for a while

COSY SEAT HEATING Wellbeing at the touch of a button