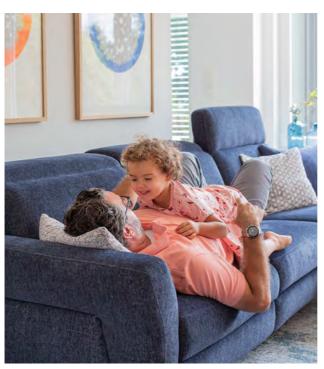

# FOR MAXIMUM SEATING COMFORT

Sitting

Lying down

Feet up

Sitting, lying down, feet up... It doesn't matter what position you're in: your comfort is key. Customize each seat to your liking with our comfort features and create your very own personalized sofa. Our wide range of innovative features ensures cozy comfort in every situation. Making your moments on the sofa even more relaxing.

### COMFORT FUNCTIONS

**COMFORTABLE RELAXFUNCTION**Simply put up your feet for a while

COSY SEAT HEATING Wellbeing at the touch of a button