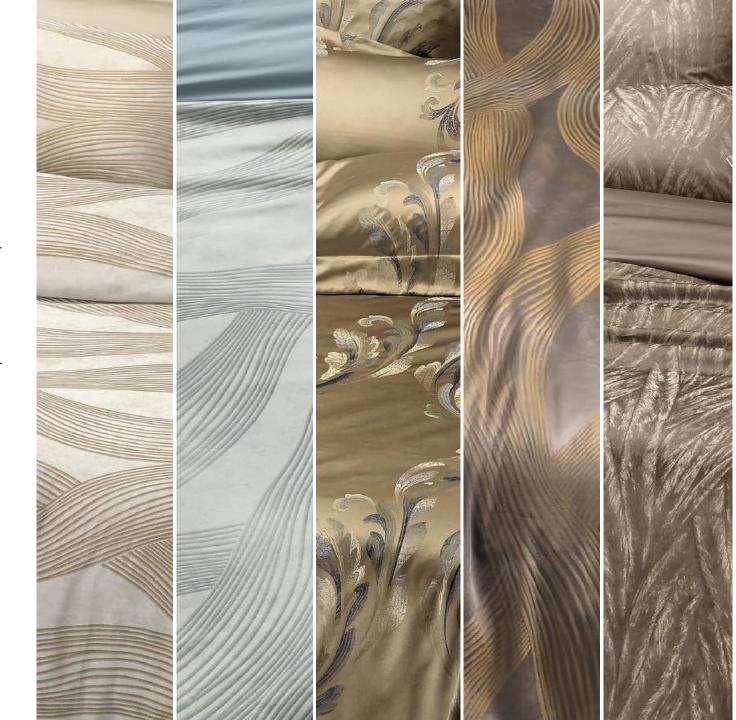

#### PRECIOUS FLANDERS

- FOLIAGE
- DECOR
- WAVES
- SAND

#### FOLIAGE 19964

Inspired by nature.

Bright fabric and a lovely game of leaves and light together create a great composition that adds the right finishing touch to bedroom.

#### **DECOR 19965**

Surface and textile contrast, allows the motif to stand out especially when hit by light.

A classic and purely furnishing design.

#### WAVES 19966

Fine and intertwined waves creates a relaxing effect for your own moments.

Col. 383

Col. 567

#### SAND 19967

We gave life to a unique design with special motifs that appear when hit by light.

The result is elegant and soothing.

Col. 599

Col. 247

Col. 986