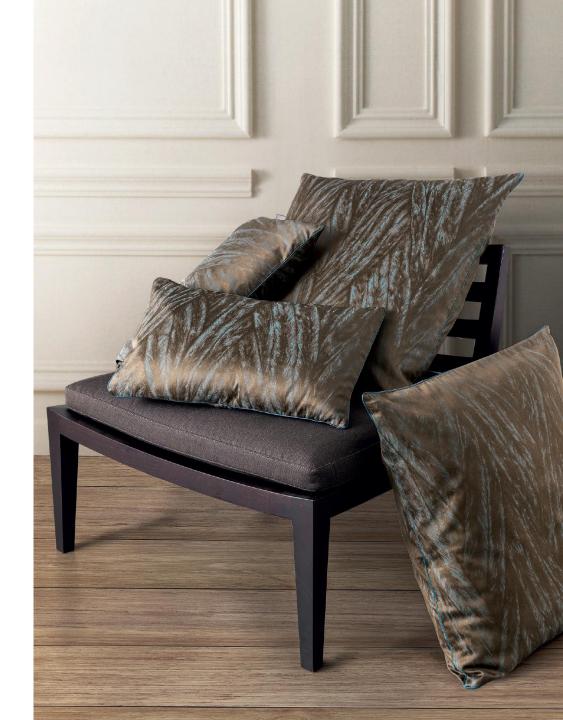

#### FOLIAGE 19964

Inspired by nature.

Bright fabric and a lovely game of leaves and light together create a great composition that adds the right finishing touch to bedroom.