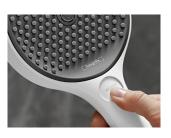

# Customisable and mobile – **RainButton.**

Your sensational shower, like never before. Control it via a mobile RainButton. In other words, you can place the control buttons wherever you like in the shower without having to take the mixer into consideration, as it's now surplus to requirements. All of the workings have disappeared behind the wall for a transformation in user friendliness. The RainButton functions flawlessly with the digital Rainfinity showers, which have unseen electrical controls.

# Everything at a glance -**RainPad.**

The nice way to start your daily shower. Use the RainPad digital control panel to control your shower intuitively via a central interface. The user-friendly RainPad receives the shower scenarios via the app and Wi-Fi and starts them at the touch of a button. The RainPad can be used with all hansgrohe showers.