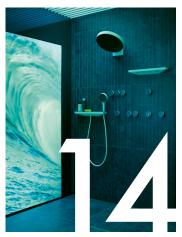

### SHOWERS

The Rainfinity shower head by hansgrohe is your gateway to complete relaxation. New jet types, innovative functions and extraordinary design come together to set a brand new standard in modern bathroom functionality.

# The ultimate in showering indulgence.

Your bathroom is not just any old place – it is your very own feel-good haven. A living space fitted and furnished in accordance with your exact needs. Maybe with cosy seating, silky soft blankets or cushions to lie back and lounge around on. Your bathroom is the place where you can focus on limitless relaxation. And this unforgettable moment also includes a shower precisely tailored to your needs. A special shower that enables you to completely let go and enjoy the here and now. Thanks to its innovative spray surface, which curves inwards slightly, the water jet does not hit the person's head and shoulders from above like a conventional shower would. It gently envelops your body like a coat made of a thousand droplets.

HELPFUL IN EVERY WAY: Choose the perfect hand shower for your needs from two variants.

STOP CARRYING THE WEIGHT OF THE WORLD ON YOUR SHOULDERS AND RELAX:

The new shoulder shower with integrated shelf for an innovative, enveloping shower.

#### SET YOUR OWN RULES:

Rainfinity can be set to tilt at an angle between 10° and 30°, using the ingenious wall connection. Find your most comfortable showering position, or keep your hair and face dry while your body is drenched in water.