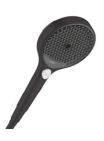

Po Rai

**Rainfinity**\* Hand shower 130 3jet # 26864, -000, -700 # 26865, -000, -700 EcoSmart 9 l/min

**Rainfinity**\* Baton hand shower 100 1jet # 26866, -000, -700 # 26867, -000, -700 EcoSmart 9 l/min

#### Rainfinity®

Shower holder set 130 3jet with shower hose 125 cm # 26852, -000, -700

Shower holder set 130 3jet with shower hose 160 cm # 26851, -000, -700

Rainfinity<sup>®</sup> Shower holder set 100 1jet with shower hose 125 cm # 26857, -000, -700 Shower holder set 100 1jet with shower hose 160 cm # 26856, -000, -700