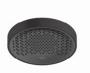

### SHOWERS

The Rainfinity shower head by hansgrohe is your gateway to complete relaxation. New jet types, innovative functions and extraordinary design come together to set a brand new standard in modern bathroom functionality.

# The ultimate in showering indulgence.

Your bathroom is not just any old place – it is your very own feel-good haven. A living space fitted and furnished in accordance with your exact needs. Maybe with cosy seating, silky soft blankets or cushions to lie back and lounge around on. Your bathroom is the place where you can focus on limitless relaxation. And this unforgettable moment also includes a shower precisely tailored to your needs. A special shower that enables you to completely let go and enjoy the here and now. Thanks to its innovative spray surface, which curves inwards slightly, the water jet does not hit the person's head and shoulders from above like a conventional shower would. It gently envelops your body like a coat made of a thousand droplets.

HELPFUL IN EVERY WAY: Choose the perfect hand shower for your needs from two variants.

STOP CARRYING THE WEIGHT OF THE WORLD ON YOUR SHOULDERS AND RELAX:

The new shoulder shower with integrated shelf for an innovative, enveloping shower.

#### SET YOUR OWN RULES:

Rainfinity can be set to tilt at an angle between 10° and 30°, using the ingenious wall connection. Find your most comfortable showering position, or keep your hair and face dry while your body is drenched in water.