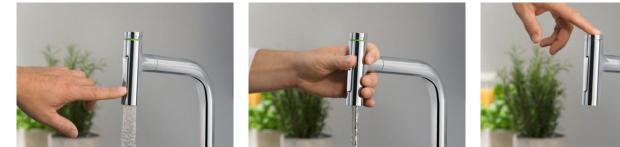

INTUITIVE TO USE: Use the Select button to stop and start the water during operation.

EASY TO STORE AWAY:

The sBox retracts and stores the hose, keeping it safe from damage and giving a clutter-free look to your kitchen sink. The hose itself can be extended up to 76 cm, giving you even more space to get the job done.