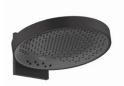

### SHOWERS

The Rainfinity shower head by hansgrohe is your gateway to complete relaxation. New jet types, innovative functions and extraordinary design come together to set a brand new standard in modern bathroom functionality.

# The ultimate in showering indulgence.

Your bathroom is not just any old place – it is your very own feel-good haven. A living space fitted and furnished in accordance with your exact needs. Maybe with cosy seating, silky soft blankets or cushions to lie back and lounge around on. Your bathroom is the place where you can focus on limitless relaxation. And this unforgettable moment also includes a shower precisely tailored to your needs. A special shower that enables you to completely let go and enjoy the here and now. Thanks to its innovative spray surface, which curves inwards slightly, the water jet does not hit the person's head and shoulders from above like a conventional shower would. It gently envelops your body like a coat made of a thousand droplets.

HELPFUL IN EVERY WAY: Choose the perfect hand shower for your needs from two variants.

STOP CARRYING THE WEIGHT OF THE WORLD ON YOUR SHOULDERS AND RELAX:

The new shoulder shower with integrated shelf for an innovative, enveloping shower.

#### SET YOUR OWN RULES:

Rainfinity can be set to tilt at an angle between 10° and 30°, using the ingenious wall connection. Find your most comfortable showering position, or keep your hair and face dry while your body is drenched in water.