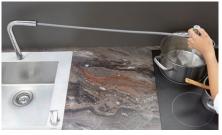

### Effortlessly multi-functional – **M71** and **M51**.

The new addition to the tried-and-tested range of hansgrohe M71 and M51 kitchen mixers combines two signature hansgrohe features: Select technology, and a tow jet pull-out spray, for increased water control. The result is something that you can use with one hand, targeting the spray wherever you need it most.

#### TWICE THE JET ACTION:

Simply select the best type of spray for the job, from the gentle shower spray when you're washing fruit and vegetables, to the streamline laminar spray, for filling pots, pans and kettles quickly and precisely.

INTUITIVE TO USE: Use the Select button to stop and start the water during operation.

EASY TO STORE AWAY:

The sBox retracts and stores the hose, keeping it safe from damage and giving a clutter-free look to your kitchen sink. The hose itself can be extended up to 76 cm, giving you even more space to get the job done.