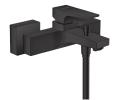

Metropol® Single lever shower mixer for exposed installation with lever handle # 32560, -000, -140, -340, -670, -700, -990

Metropol<sup>®</sup> Single lever shower mixer for concealed installation with lever handle # 32565, -000, -140, -340, -670, -700, -990