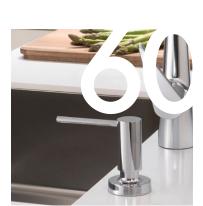

### Water that goes with the flow – **FinishPlus**.

Express your personality: These days mixers should fulfil more than just one purpose. They should add style to the room and be an effective head-turner. Splashes of colour are important in adding character to living spaces. So hansgrohe now sells two of its most popular mixer ranges and additional products in five new surface designs.

Simply scan the code to experience FinishPlus.

### Matt White

-700 MATT WHITE Cheeky, unconventional freshness.

-670 MATT BLACK Get back to basics with elegant black and white contrasts.

### Matt Black

### Brushed Black Chrome

-140 BRUSHED BRONZE Soft natural tones and subtle nuances.

### Brushed Bronze

# Polished Gold Optic

-990 POLISHED GOLD OPTIC Glamorous look for aesthetic extravagance.

-000 CHROME Timeless classic paired with feminine elegance.