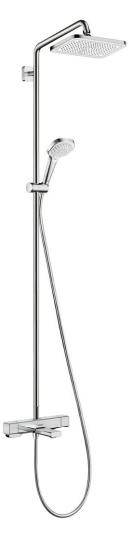

Available in the Rainfinity range and select Raindance products.

Clever solutions for the modern family bathroom – **Croma<sup>®</sup> E** and **Ecostat<sup>®</sup> E**.

The new Croma E and Ecostat E deliver a combination of features that make them perfect for a family bathroom. With innovative safety features, modern design and an attractive price, they provide that signature hansgrohe showering experience without compromising on practicality.

# Makes showering a breeze.

The bathroom is such a well-used space in a family home that it needs to work hard to satisfy everyone - from the little ones gearing up for a great adventure at the start of the day, to the adults enjoying a welldeserved break at the end.

Relaxation and children don't always go hand in hand - nothing is safe from curious explorers, afterall. Knowing this, we have worked hard to ensure that there are no hidden hazards in hansgrohe products, such as high temperature thermostatic mixer housing or a too hot water jet. That means that you can relax, safe in the knowledge that whether it's a rubber duckie or a mixer that is within reach, there's nothing to stop the bathtime fun.

COOLCONTACT:

This new cooling technology stops the thermostatic mixers housing of the Ecostat E getting too hot. www.hansgrohe.com/coolcontact

SAFFTYSTOP: This mechanism within the thermostatic mixer's handle ensures that the water is not unexpectedly too hot when it comes out of the shower.

SWITCH-OVER FUNCTION: Switch between the overhead shower and hand shower using the control unit at the end of the bath's Showerpipe. Simply turn it to the right.

**EASY TO HANDLE:** The hand shower can be moved to anywhere along the Showerpipe with the shower support, which can be operated with just one hand.