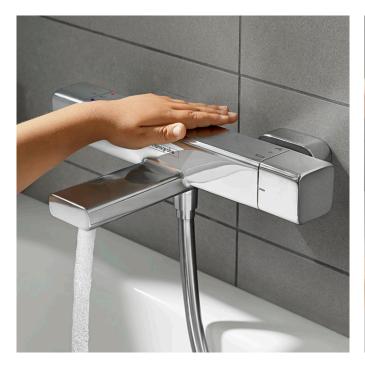

COOLCONTACT:

This new cooling technology stops the thermostatic mixers housing of the Ecostat E getting too hot. www.hansgrohe.com/coolcontact

SAFFTYSTOP: This mechanism within the thermostatic mixer's handle ensures that the water is not unexpectedly too hot when it comes out of the shower.

SWITCH-OVER FUNCTION: Switch between the overhead shower and hand shower using the control unit at the end of the bath's Showerpipe. Simply turn it to the right.

**EASY TO HANDLE:** The hand shower can be moved to anywhere along the Showerpipe with the shower support, which can be operated with just one hand.