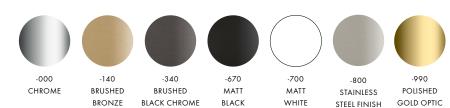

### Matt White

-700 MATT WHITE Cheeky, unconventional freshness.

-670 MATT BLACK Get back to basics with elegant black and white contrasts.

### Matt Black

### Brushed Black Chrome

-140 BRUSHED BRONZE Soft natural tones and subtle nuances.

### Brushed Bronze

# Polished Gold Optic

-990 POLISHED GOLD OPTIC Glamorous look for aesthetic extravagance.

-000 CHROME Timeless classic paired with feminine elegance.