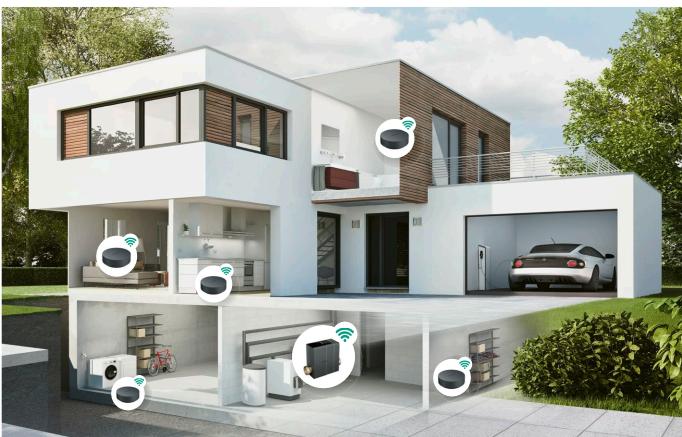

#### Make life more relaxing.

Pontos makes water control easier in two ways. First of all with the Pontos Scout water sensor, which is positioned at certain key spots on the ground – no complicated installation required. Once activated via the hansgrohe home app, it can very accurately measure the humidity and room temperature, warn of frost, detect leaking water and notify you via an alarm and push notification. The Pontos Scout prevents major damage to the house or flat and increases the rooms' liveability, e.g. by keeping the humidity at a pleasant level in the children's room or the right storage temperature for food and wine in the pantry.

#### Meet your water detective.

The Pontos Base is a new addition to the Pontos Scout. It constantly monitors the health of the central water pipe, by continually checking the pipeline's water consumption, ensuring there are no leaks. If possible damage is detected, the Base automatically shuts off the water supply and alerts you via a notification on your phone, as well as information on the Pontos Base display. You can then investigate the issue, and if nothing is found, reopen the water pipe using the app or the Base. The intelligent technology extends still further, measuring water consumption and information about water hardness, supplying you with real-time statistics to help you use water responsibly.

Both the Pontos Scout and Pontos Base are controlled with the hansgrohe home app, allowing you to monitor and control the water in your home – whether you're in the other room or on the other side of the world.

The Pontos Base and Scout can work individually or, most reliably, as a team for the highest level of safety.