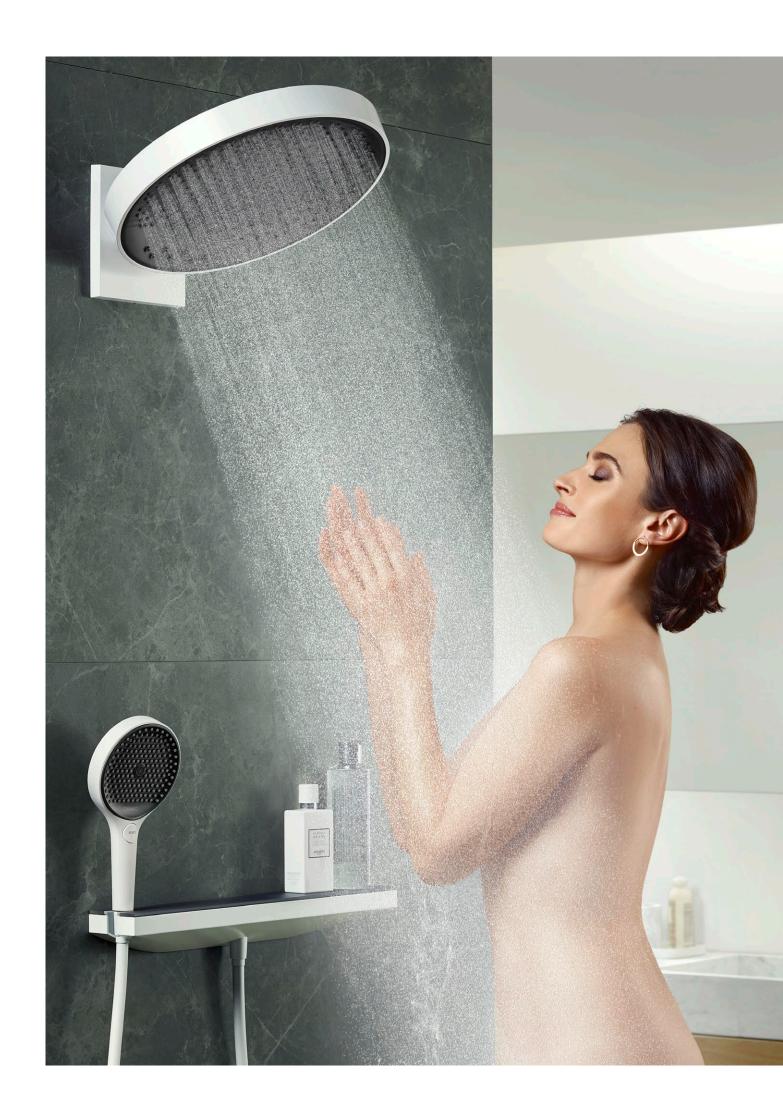

### Rainfinity®

The overhead shower that creates a new dimension in showering with its innovative design.

RainButton

& RainPad

A shower that pampers and relaxes, using thousands of micro-fine water droplets.

# The ultimate in showering indulgence.

Your bathroom is not just any old place – it is your very own feel-good haven. A living space fitted and furnished in accordance with your exact needs. Maybe with cosy seating, silky soft blankets or cushions to lie back and lounge around on. Your bathroom is the place where you can focus on limitless relaxation. And this unforgettable moment also includes a shower precisely tailored to your needs. A special shower that enables you to completely let go and enjoy the here and now. Thanks to its innovative spray surface, which curves inwards slightly, the water jet does not hit the person's head and shoulders from above like a conventional shower would. It gently envelops your body like a coat made of a thousand droplets.

HELPFUL IN EVERY WAY: Choose the perfect hand shower for your needs from two variants.

STOP CARRYING THE WEIGHT OF THE WORLD ON YOUR SHOULDERS AND RELAX:

The new shoulder shower with integrated shelf for an innovative, enveloping shower.

#### SET YOUR OWN RULES:

Rainfinity can be set to tilt at an angle between 10° and 30°, using the ingenious wall connection. Find your most comfortable showering position, or keep your hair and face dry while your body is drenched in water.