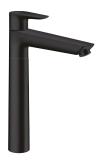

# Metropol<sup>®</sup> FinishPlus

Metropol\* Single lever basin mixer 260 with lever handle for washbowls with push-open waste set

#### Metropol®

Single lever basin mixer 110 with lever handle and push-open waste set # 32507, -000, -140, -340, -670, -700, -990

Metropol\* Single lever basin mixer 100 with lever handle for hand washbasins with push-open waste set # 32500, -000, -140, -340, -670, -700, -990

#### Metropol®

Single lever basin mixer 230 with lever handle and push-open waste set # 32511, -000, -140, -340, -670, -700, -990