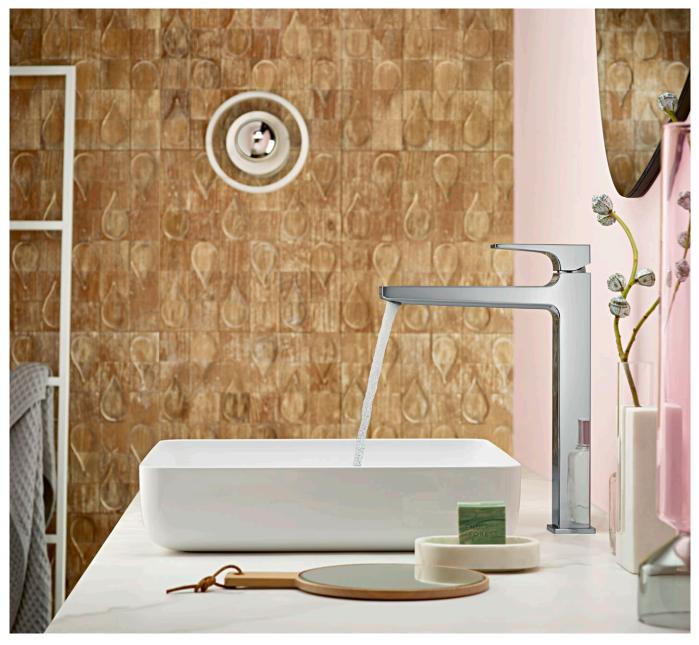

# Metropol<sup>®</sup> FinishPlus

Metropol\* Single lever basin mixer 260 with lever handle for washbowls with push-open waste set

#### Metropol®

Single lever basin mixer 110 with lever handle and push-open waste set # 32507, -000, -140, -340, -670, -700, -990

Metropol\* Single lever basin mixer 100 with lever handle for hand washbasins with push-open waste set # 32500, -000, -140, -340, -670, -700, -990

#### Metropol®

Single lever basin mixer 230 with lever handle and push-open waste set # 32511, -000, -140, -340, -670, -700, -990

#### Metropol®

Single lever basin mixer for concealed installation wall-mounted with lever handle and spout 22.5 cm # 32526, -000, -140, -340, -670, -700, -990

#### Metropol<sup>®</sup>

3-hole basin mixer 160 with lever handles and push-open waste set # 32515, -000, -140, -340, -670, -700, -990

Metropol<sup>®</sup> Single lever bidet mixer with lever handle and push-open waste set # 32520, -000, -140, -340, -670, -700, -990

#### Available from July 2019

Metropol\* Single lever bath mixer for exposed installation with lever handle # 32540, -000, -140, -340, -670, -700, -990

Metropol®

Single lever bath mixer for concealed installation with lever handle

# 32545, -000, -140, -340, -670, -700, -990 Single lever bath mixer for concealed installation

with lever handle and integrated security combination according to EN1717 # 32546, -000, -140, -340, -670, -700, -990

#### Metropol®

Single lever bath mixer floor-standing with lever handle # 32532, -000, -140, -340, -670, -700, -990 Basic set for mixers floor-standing # 10452180

**Metropol®** Bath spout # 32543, -000, -140, -340, -670, -700, -990

Metropol® Single lever shower mixer for exposed installation with lever handle # 32560, -000, -140, -340, -670, -700, -990

Metropol<sup>®</sup> Single lever shower mixer for concealed installation with lever handle # 32565, -000, -140, -340, -670, -700, -990