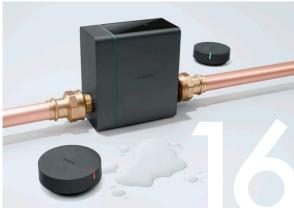

# Quality of living and safety – **Pontos**<sup>®</sup>.

Pontos, the water management system of hansgrohe, enables you to keep an eye on and control over your water consumption – for homes wanting to minimise the risk of water damage and increase the quality of life of those who live there.

### Modern water management, in one multipurpose product.

Showering, bathing, cooking, rinsing, washing laundry –  $H_2O$  runs on all cylinders in our pipelines, which stretch out for several metres and shoot off in various branches behind walls. As a consequence, water leaks and subsequent water damage are occurring increasingly often. Aside from expensive repairs, it is often the priceless treasures, such as personal mementos, that feel like a tragic loss. As the greatest interactions with water are also moments when we can be completely care-free, our latest example of practical German engineering is the Pontos water management system.

#### Make life more relaxing.

Pontos makes water control easier in two ways. First of all with the Pontos Scout water sensor, which is positioned at certain key spots on the ground – no complicated installation required. Once activated via the hansgrohe home app, it can very accurately measure the humidity and room temperature, warn of frost, detect leaking water and notify you via an alarm and push notification. The Pontos Scout prevents major damage to the house or flat and increases the rooms' liveability, e.g. by keeping the humidity at a pleasant level in the children's room or the right storage temperature for food and wine in the pantry.

#### Meet your water detective.

The Pontos Base is a new addition to the Pontos Scout. It constantly monitors the health of the central water pipe, by continually checking the pipeline's water consumption, ensuring there are no leaks. If possible damage is detected, the Base automatically shuts off the water supply and alerts you via a notification on your phone, as well as information on the Pontos Base display. You can then investigate the issue, and if nothing is found, reopen the water pipe using the app or the Base. The intelligent technology extends still further, measuring water consumption and information about water hardness, supplying you with real-time statistics to help you use water responsibly.

Both the Pontos Scout and Pontos Base are controlled with the hansgrohe home app, allowing you to monitor and control the water in your home – whether you're in the other room or on the other side of the world.