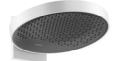

#### Raindance<sup>®</sup> E

Overhead shower 300 1jet with ceiling connector # 26250, -000, -140, -340, -670, -700, -990 Overhead shower 300 1jet with shower arm # 26238, -000, -140, -340, -670, -700, -990

#### Rainfinity available from October 2019

#### **Rainfinity**\*

Overhead shower 360 3jet with wall connector # 26234, -000, -140, -340, -670, -700, -990