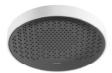

#### POWDERRAIN

Maximum relaxation through micro-fine droplets

#### INTENSE POWDERRAIN

The Intense PowderRain spray of Rainfinity is also very impressive. This more intense spray, positioned in the middle of the spray disc on the 3jet Rainfinity hand or overhead shower, makes rinsing out shampoo quick and easy.

# Envelop your whole body in rejuvinating spray – **PowderRain**.

A soak under a PowderRain spray is about more than just getting clean. The micro-fine droplets makes every shower experience an indulgence.

PowderRain has been designed to wrap you in a cocoon of micro-fine droplets, for a sensual and silent indulging session for mind and body.

PowderRain delivers every drop where it's needed most: on your skin. The reduced splash takes the effort out of cleaning, making it a much better feel-good experience for you.