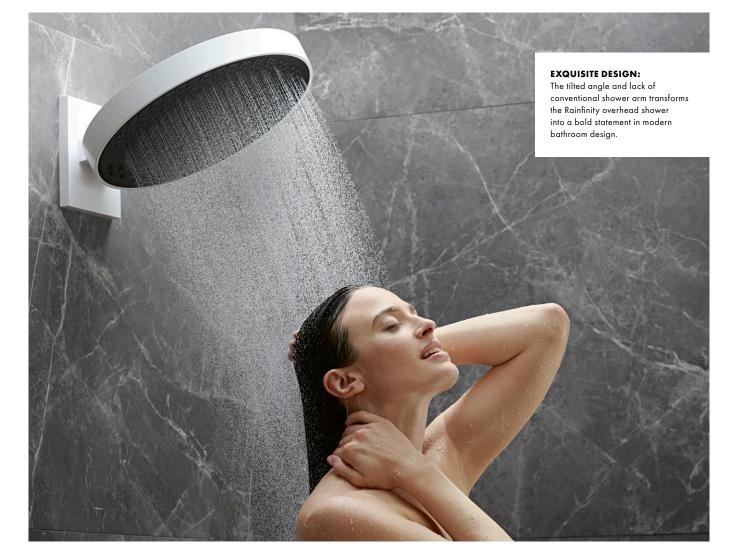

# The ultimate in showering indulgence.

Your bathroom is not just any old place – it is your very own feel-good haven. A living space fitted and furnished in accordance with your exact needs. Maybe with cosy seating, silky soft blankets or cushions to lie back and lounge around on. Your bathroom is the place where you can focus on limitless relaxation. And this unforgettable moment also includes a shower precisely tailored to your needs. A special shower that enables you to completely let go and enjoy the here and now. Thanks to its innovative spray surface, which curves inwards slightly, the water jet does not hit the person's head and shoulders from above like a conventional shower would. It gently envelops your body like a coat made of a thousand droplets.

HELPFUL IN EVERY WAY: Choose the perfect hand shower for your needs from two variants.

STOP CARRYING THE WEIGHT OF THE WORLD ON YOUR SHOULDERS AND RELAX:

The new shoulder shower with integrated shelf for an innovative, enveloping shower.

#### SET YOUR OWN RULES:

Rainfinity can be set to tilt at an angle between 10° and 30°, using the ingenious wall connection. Find your most comfortable showering position, or keep your hair and face dry while your body is drenched in water.