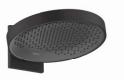

### SHOWERS

The Rainfinity shower head by hansgrohe is your gateway to complete relaxation. New jet types, innovative functions and extraordinary design come together to set a brand new standard in modern bathroom functionality.

# The ultimate in showering indulgence.

Your bathroom is not just any old place – it is your very own feel-good haven. A living space fitted and furnished in accordance with your exact needs. Maybe with cosy seating, silky soft blankets or cushions to lie back and lounge around on. Your bathroom is the place where you can focus on limitless relaxation. And this unforgettable moment also includes a shower precisely tailored to your needs. A special shower that enables you to completely let go and enjoy the here and now. Thanks to its innovative spray surface, which curves inwards slightly, the water jet does not hit the person's head and shoulders from above like a conventional shower would. It gently envelops your body like a coat made of a thousand droplets.

# Rainfinity®

Rainfinity\* Overhead shower 360 3jet with wall connector # 26234, -000, -700