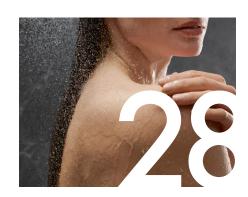

# Envelop your whole body in rejuvinating spray – **PowderRain**.

A soak under a PowderRain spray is about more than just getting clean. The micro-fine droplets makes every shower experience an indulgence.

PowderRain has been designed to wrap you in a cocoon of micro-fine droplets, for a sensual and silent indulging session for mind and body.

PowderRain delivers every drop where it's needed most: on your skin. The reduced splash takes the effort out of cleaning, making it a much better feel-good experience for you.