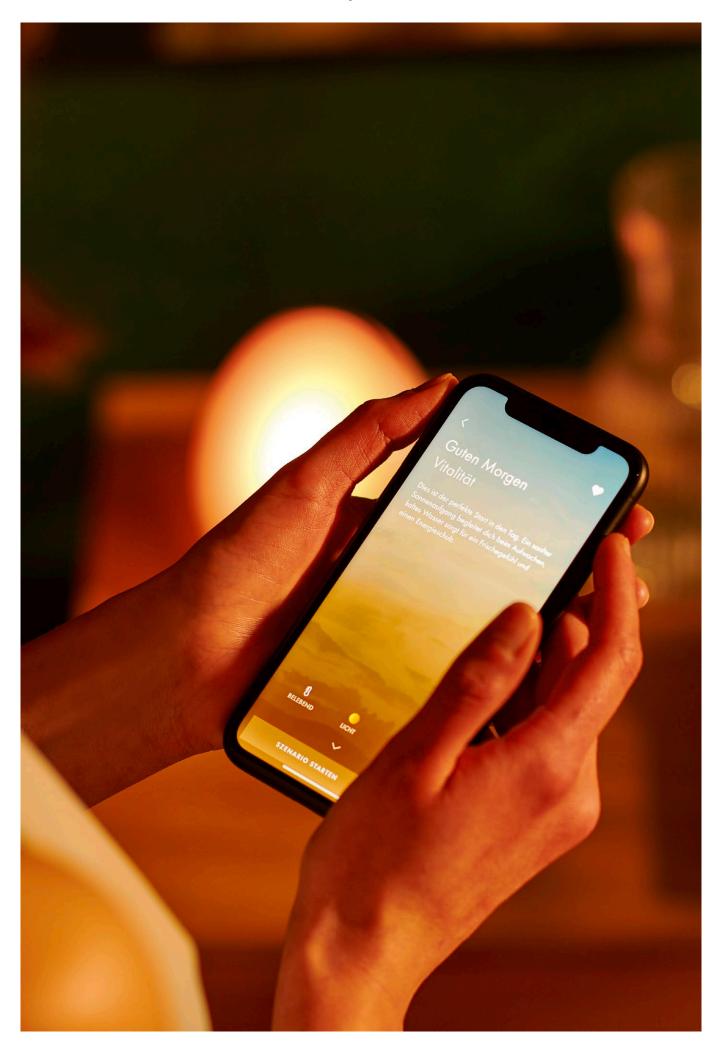

RainTunes combines water, sound, light, moving image and fragrance to create an all-encompassing, customised and indulgent shower. Whether you want the perfect start to the day, the perfect way to relax after training, wellness every now and then or a nice way to get off to sleep, RainTunes with its seven pre-configured shower scenarios that can be selected to suit your needs is all this and more.

Your smartphone is all you need. Leave all your troubles behind as your shower begins the selected all-round pamper session at the touch of a button. With the support of numerous experts and the harmonious synergy between water, light, sound, image and fragrance, we have created seven extraordinary scenarios for you. The training sequence was designed in close collaboration with the BORA-hansgrohe cycling team. Acoustic worlds composed by Sebastian Horn create a perfect symbiosis with the water choreography to match. Bursts of fragrance perfectly paired with the scenarios pamper you and help to revitalise you. With each shower program, a customised sequence of images is played on a video screen. And to top it all off, ambient LED lights bathe the entire bathroom in mood lighting to give you a sense of pure relaxation. These seven shower scenarios are just the beginning. RainTunes is designed to be a shower that is constantly evolving and adapting to your life and needs with additional relevant scenarios.

#### Vitality.

There is water everywhere we go, from morning to evening: It is good for our body, and not just as a drink. The "Vitality" shower scenario activates your body. Shower cycles stimulate the body's defences, invigorate the body and activates the circulation, metabolism and nervous system.