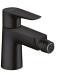

#### Metropol<sup>®</sup>

3-hole basin mixer 160 with lever handles and push-open waste set # 32515, -000, -140, -340, -670, -700, -990

Metropol<sup>®</sup> Single lever bidet mixer with lever handle and push-open waste set # 32520, -000, -140, -340, -670, -700, -990