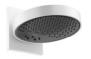

### SHOWERS

The Rainfinity shower head by hansgrohe is your gateway to complete relaxation. New jet types, innovative functions and extraordinary design come together to set a brand new standard in modern bathroom functionality.

# The ultimate in showering indulgence.

Your bathroom is not just any old place – it is your very own feel-good haven. A living space fitted and furnished in accordance with your exact needs. Maybe with cosy seating, silky soft blankets or cushions to lie back and lounge around on. Your bathroom is the place where you can focus on limitless relaxation. And this unforgettable moment also includes a shower precisely tailored to your needs. A special shower that enables you to completely let go and enjoy the here and now. Thanks to its innovative spray surface, which curves inwards slightly, the water jet does not hit the person's head and shoulders from above like a conventional shower would. It gently envelops your body like a coat made of a thousand droplets.

# Rainfinity®

Rainfinity\* Overhead shower 360 3jet with wall connector # 26234, -000, -700