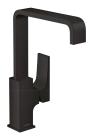

# Metropol<sup>®</sup> FinishPlus

Metropol\* Single lever basin mixer 260 with lever handle for washbowls with push-open waste set

#### Metropol®

Single lever basin mixer 110 with lever handle and push-open waste set # 32507, -000, -140, -340, -670, -700, -990

Metropol\* Single lever basin mixer 100 with lever handle for hand washbasins with push-open waste set # 32500, -000, -140, -340, -670, -700, -990

#### Metropol®

Single lever basin mixer 230 with lever handle and push-open waste set # 32511, -000, -140, -340, -670, -700, -990