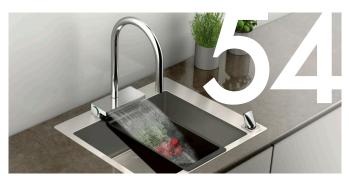

### High performance in your kitchen – **M81**.

Effortlessly easy and inimitable, the M81 kitchen mixers create an unprecedented, futuristic workflow for ultraefficient water management at the sink. The spectacular design puts all the parameters in place to make water flow in a completely new way. The large innovative jet has no rival in the kitchen. It can gently wash food, clean large objects splash-free and wash hands while conserving resources – and has actually redefined all these tasks.

Finished off with a tailor-made multi-function sieve, preparing and cooking food has never been more simple or efficient.