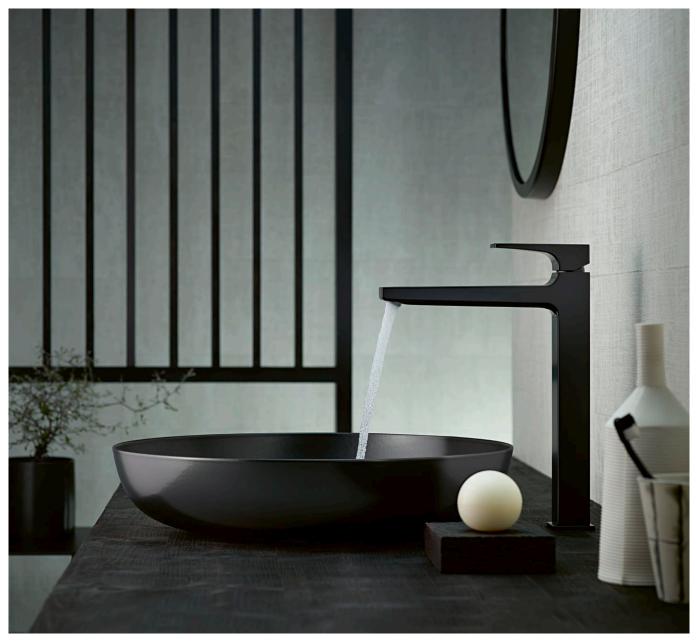

### Water that goes with the flow – **FinishPlus**.

Express your personality: These days mixers should fulfil more than just one purpose. They should add style to the room and be an effective head-turner. Splashes of colour are important in adding character to living spaces. So hansgrohe now sells two of its most popular mixer ranges and additional products in five new surface designs.

Simply scan the code to experience FinishPlus.

### Matt White

-700 MATT WHITE Cheeky, unconventional freshness.

-670 MATT BLACK Get back to basics with elegant black and white contrasts.

### Matt Black

### Brushed Black Chrome

-140 BRUSHED BRONZE Soft natural tones and subtle nuances.

### Brushed Bronze

# Polished Gold Optic

-990 POLISHED GOLD OPTIC Glamorous look for aesthetic extravagance.

-000 CHROME Timeless classic paired with feminine elegance.