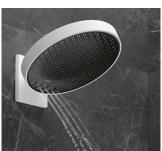

### Rainfinity®

The overhead shower that creates a new dimension in showering with its innovative design.

RainButton

& RainPad

A shower that pampers and relaxes, using thousands of micro-fine water droplets.

### SHOWERS

The Rainfinity shower head by hansgrohe is your gateway to complete relaxation. New jet types, innovative functions and extraordinary design come together to set a brand new standard in modern bathroom functionality.

# The ultimate in showering indulgence.

Your bathroom is not just any old place – it is your very own feel-good haven. A living space fitted and furnished in accordance with your exact needs. Maybe with cosy seating, silky soft blankets or cushions to lie back and lounge around on. Your bathroom is the place where you can focus on limitless relaxation. And this unforgettable moment also includes a shower precisely tailored to your needs. A special shower that enables you to completely let go and enjoy the here and now. Thanks to its innovative spray surface, which curves inwards slightly, the water jet does not hit the person's head and shoulders from above like a conventional shower would. It gently envelops your body like a coat made of a thousand droplets.

#### SET YOUR OWN RULES:

Rainfinity can be set to tilt at an angle between 10° and 30°, using the ingenious wall connection. Find your most comfortable showering position, or keep your hair and face dry while your body is drenched in water.