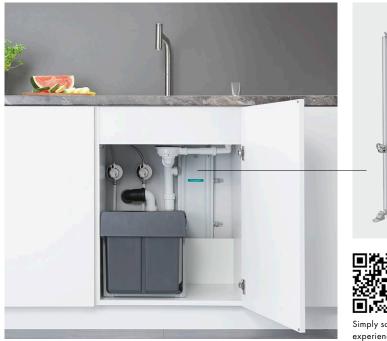

# Quality of living and safety – **Pontos**<sup>®</sup>.

Pontos, the water management system of hansgrohe, enables you to keep an eye on and control over your water consumption – for homes wanting to minimise the risk of water damage and increase the quality of life of those who live there.

Simply scan the code to find out more about Pontos.

### Modern water management, in one multipurpose product.

Showering, bathing, cooking, rinsing, washing laundry –  $H_2O$  runs on all cylinders in our pipelines, which stretch out for several metres and shoot off in various branches behind walls. As a consequence, water leaks and subsequent water damage are occurring increasingly often. Aside from expensive repairs, it is often the priceless treasures, such as personal mementos, that feel like a tragic loss. As the greatest interactions with water are also moments when we can be completely care-free, our latest example of practical German engineering is the Pontos water management system.

#### Make life more relaxing.

Pontos makes water control easier in two ways. First of all with the Pontos Scout water sensor, which is positioned at certain key spots on the ground – no complicated installation required. Once activated via the hansgrohe home app, it can very accurately measure the humidity and room temperature, warn of frost, detect leaking water and notify you via an alarm and push notification. The Pontos Scout prevents major damage to the house or flat and increases the rooms' liveability, e.g. by keeping the humidity at a pleasant level in the children's room or the right storage temperature for food and wine in the pantry.

#### Meet your water detective.

The Pontos Base is a new addition to the Pontos Scout. It constantly monitors the health of the central water pipe, by continually checking the pipeline's water consumption, ensuring there are no leaks. If possible damage is detected, the Base automatically shuts off the water supply and alerts you via a notification on your phone, as well as information on the Pontos Base display. You can then investigate the issue, and if nothing is found, reopen the water pipe using the app or the Base. The intelligent technology extends still further, measuring water consumption and information about water hardness, supplying you with real-time statistics to help you use water responsibly.

Both the Pontos Scout and Pontos Base are controlled with the hansgrohe home app, allowing you to monitor and control the water in your home – whether you're in the other room or on the other side of the world.