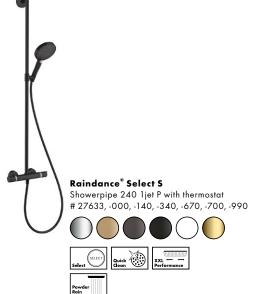

#### Raindance<sup>®</sup> E

Overhead shower 300 1jet with ceiling connector # 26250, -000, -140, -340, -670, -700, -990 Overhead shower 300 1jet with shower arm # 26238, -000, -140, -340, -670, -700, -990

Ceiling connector \$ 10 cm # 27393, -000, -140, -340, -670, -700, -990

Ceiling connector S 30 cm # 27389, -000, -140, -340, -670, -700, -990 (not shown)

Shower arm Square 38.9 cm # 27694, -000, -140, -340, -670, -700, -990 (not shown)

Raindance<sup>®</sup> Select E Hand shower 120 3jet # 26520, -000, -140, -340, -400, -670, -700, -990