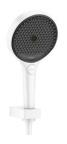

Ceiling connector S 10 cm # 27393, -000, -700 Ceiling connector S 30 cm # 27389, -000, -700 (not shown) Shower arm Square 38.9 cm # 27694, -000, -700 (not shown)

Rainfinity<sup>®</sup> Shoulder shower 500 1jet with shower shelf # 26243, -000, -700