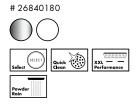

# Rainfinity®

Rainfinity\* Showerpipe 360 1jet for concealed installation # 26842, -000, -700 Basic set for Showerpipe 360 1jet for concealed installation

Rainfinity<sup>®</sup> Wall outlet Porter 500 with shower holder and shower shelf L # 26843, -000, -700 Wall outlet Porter 500 with shower holder and shower shelf R # 26858, -000, -700

#### RainSelect<sup>®</sup>

Thermostat for concealed installation for 2 functions # 15380, -000, -700

Basic set for 2 functions # 15310180