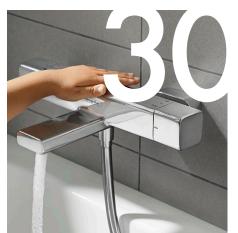

Available in the Rainfinity range and select Raindance products.

Clever solutions for the modern family bathroom – **Croma<sup>®</sup> E** and **Ecostat<sup>®</sup> E**.

The new Croma E and Ecostat E deliver a combination of features that make them perfect for a family bathroom. With innovative safety features, modern design and an attractive price, they provide that signature hansgrohe showering experience without compromising on practicality.

# Makes showering a breeze.

The bathroom is such a well-used space in a family home that it needs to work hard to satisfy everyone - from the little ones gearing up for a great adventure at the start of the day, to the adults enjoying a welldeserved break at the end.