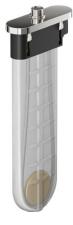

# Rainfinity®

Rainfinity\* Overhead shower 360 3jet with wall connector # 26234, -000, -700

#### Rainfinity®

Overhead shower 250 3jet with wall connector # 26232, -000, -700 # 26233, -000, -700 EcoSmart 9 l/min

Rainfinity\* Overhead shower 360 1jet with wall connector # 26230, -000, -700

#### Rainfinity®

Overhead shower 250 1jet with wall connector # 26226, -000, -700 # 26227, -000, -700 EcoSmart 9 l/min

Rainfinity® Overhead shower 360 1jet # 26231, -000, -700

Rainfinity<sup>®</sup> Overhead shower 250 1jet # 26228, -000, -700 # 26229, -000, -700 EcoSmart 9 1/min