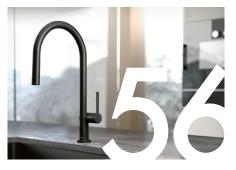

### A minimalistic masterpiece – **M54**.

Every element of the M54 mixer has been pored over, to combine the ultimate in functionality, quality and design. These mixers feature a slimline silhouette, adding a sleek and stylish touch to the modern kitchen. As well as a chrome and stainless steel finish, there is an exclusive matt black design available, for anyone wishing to make a real style statement. The range also includes a selection of basic shapes and comfortable heights, for integration into the widest possible array of existing kitchen designs.