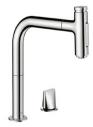

### Effortlessly multi-functional – **M71** and **M51**.

The new addition to the tried-and-tested range of hansgrohe M71 and M51 kitchen mixers combines two signature hansgrohe features: Select technology, and a tow jet pull-out spray, for increased water control. The result is something that you can use with one hand, targeting the spray wherever you need it most.

#### TWICE THE JET ACTION:

Simply select the best type of spray for the job, from the gentle shower spray when you're washing fruit and vegetables, to the streamline laminar spray, for filling pots, pans and kettles quickly and precisely.

INTUITIVE TO USE: Use the Select button to stop and start the water during operation.

EASY TO STORE AWAY:

The sBox retracts and stores the hose, keeping it safe from damage and giving a clutter-free look to your kitchen sink. The hose itself can be extended up to 76 cm, giving you even more space to get the job done.

Simply scan the code to experience the sBox.

M71 M7120-H200 2-hole single lever kitchen mixer with pull-out spray # 73818, -000, -800

M71 M7117-H320 Single lever kitchen mixer with pull-out spray # 73816, -000, -800 M7117-H240 Single lever kitchen mixer