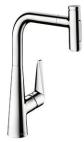

### Effortlessly multi-functional – **M71** and **M51**.

The new addition to the tried-and-tested range of hansgrohe M71 and M51 kitchen mixers combines two signature hansgrohe features: Select technology, and a tow jet pull-out spray, for increased water control. The result is something that you can use with one hand, targeting the spray wherever you need it most.

#### TWICE THE JET ACTION:

Simply select the best type of spray for the job, from the gentle shower spray when you're washing fruit and vegetables, to the streamline laminar spray, for filling pots, pans and kettles quickly and precisely.

INTUITIVE TO USE: Use the Select button to stop and start the water during operation.

EASY TO STORE AWAY:

The sBox retracts and stores the hose, keeping it safe from damage and giving a clutter-free look to your kitchen sink. The hose itself can be extended up to 76 cm, giving you even more space to get the job done.

Simply scan the code to experience the sBox.

M71 M7120-H200 2-hole single lever kitchen mixer with pull-out spray # 73818, -000, -800

M71 M7117-H320 Single lever kitchen mixer with pull-out spray # 73816, -000, -800 M7117-H240 Single lever kitchen mixer