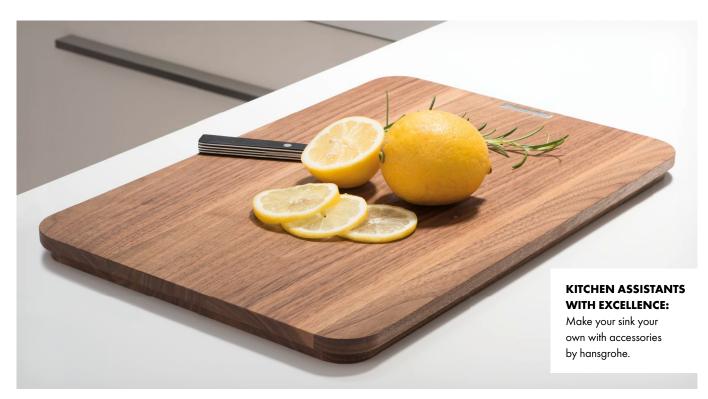

A71 Soap-/lotion dispenser # 40468, -000, -800

A51 Soap-/lotion dispenser # 40448, -000, -800

A41 Liquid soap dispenser/washing-up liquid dispenser # 40438, -000, -800

Kitchen | Accessories

TAILOR-MADE: The guide edge on the solid wood cutting board, available in oak or walnut, transforms it into the perfect shelf and allows you to glide it along the side of all hansgrohe sinks.

F16 Cutting board oak # 40961000

F15 Cutting board walnut # 40960000

F14 Multifunctional strainer # 40963000