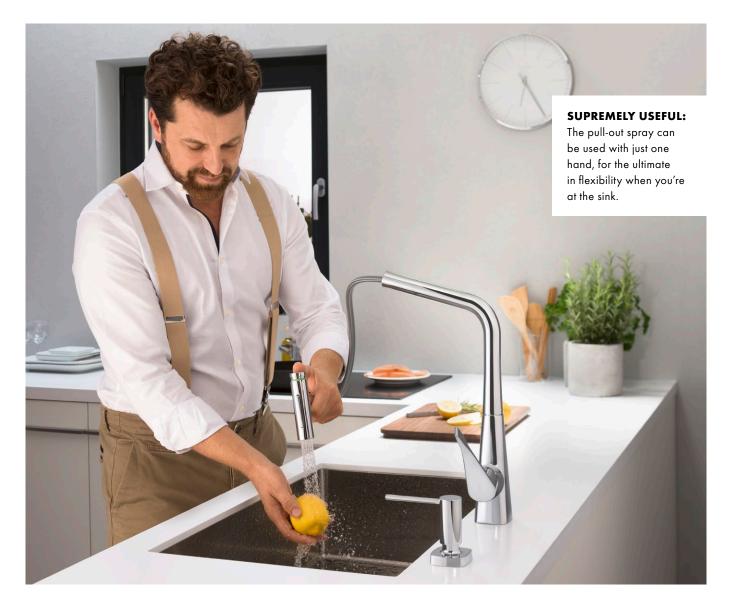

### Effortlessly multi-functional – **M71** and **M51**.

The new addition to the tried-and-tested range of hansgrohe M71 and M51 kitchen mixers combines two signature hansgrohe features: Select technology, and a tow jet pull-out spray, for increased water control. The result is something that you can use with one hand, targeting the spray wherever you need it most.

#### TWICE THE JET ACTION:

Simply select the best type of spray for the job, from the gentle shower spray when you're washing fruit and vegetables, to the streamline laminar spray, for filling pots, pans and kettles quickly and precisely.