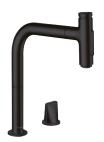

### Effortlessly multi-functional – **M71** and **M51**.

The new addition to the tried-and-tested range of hansgrohe M71 and M51 kitchen mixers combines two signature hansgrohe features: Select technology, and a tow jet pull-out spray, for increased water control. The result is something that you can use with one hand, targeting the spray wherever you need it most.

#### TWICE THE JET ACTION:

Simply select the best type of spray for the job, from the gentle shower spray when you're washing fruit and vegetables, to the streamline laminar spray, for filling pots, pans and kettles quickly and precisely.

INTUITIVE TO USE: Use the Select button to stop and start the water during operation.

EASY TO STORE AWAY:

The sBox retracts and stores the hose, keeping it safe from damage and giving a clutter-free look to your kitchen sink. The hose itself can be extended up to 76 cm, giving you even more space to get the job done.

Simply scan the code to experience the sBox.

M71 M7120-H200 2-hole single lever kitchen mixer with pull-out spray # 73818, -000, -800

M71 M7117-H320 Single lever kitchen mixer with pull-out spray # 73816, -000, -800 M7117-H240 Single lever kitchen mixer