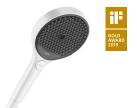

### SHOWERS

The Rainfinity shower head by hansgrohe is your gateway to complete relaxation. New jet types, innovative functions and extraordinary design come together to set a brand new standard in modern bathroom functionality.

# The ultimate in showering indulgence.

Your bathroom is not just any old place – it is your very own feel-good haven. A living space fitted and furnished in accordance with your exact needs. Maybe with cosy seating, silky soft blankets or cushions to lie back and lounge around on. Your bathroom is the place where you can focus on limitless relaxation. And this unforgettable moment also includes a shower precisely tailored to your needs. A special shower that enables you to completely let go and enjoy the here and now. Thanks to its innovative spray surface, which curves inwards slightly, the water jet does not hit the person's head and shoulders from above like a conventional shower would. It gently envelops your body like a coat made of a thousand droplets.

#### SET YOUR OWN RULES:

Rainfinity can be set to tilt at an angle between 10° and 30°, using the ingenious wall connection. Find your most comfortable showering position, or keep your hair and face dry while your body is drenched in water.