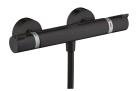

Available in the Rainfinity range and select Raindance products.

Clever solutions for the modern family bathroom – **Croma<sup>®</sup> E** and **Ecostat<sup>®</sup> E**.

The new Croma E and Ecostat E deliver a combination of features that make them perfect for a family bathroom. With innovative safety features, modern design and an attractive price, they provide that signature hansgrohe showering experience without compromising on practicality.

# Makes showering a breeze.

The bathroom is such a well-used space in a family home that it needs to work hard to satisfy everyone - from the little ones gearing up for a great adventure at the start of the day, to the adults enjoying a welldeserved break at the end.

Relaxation and children don't always go hand in hand - nothing is safe from curious explorers, afterall. Knowing this, we have worked hard to ensure that there are no hidden hazards in hansgrohe products, such as high temperature thermostatic mixer housing or a too hot water jet. That means that you can relax, safe in the knowledge that whether it's a rubber duckie or a mixer that is within reach, there's nothing to stop the bathtime fun.

COOLCONTACT:

This new cooling technology stops the thermostatic mixers housing of the Ecostat E getting too hot. www.hansgrohe.com/coolcontact

SAFFTYSTOP: This mechanism within the thermostatic mixer's handle ensures that the water is not unexpectedly too hot when it comes out of the shower.

SWITCH-OVER FUNCTION: Switch between the overhead shower and hand shower using the control unit at the end of the bath's Showerpipe. Simply turn it to the right.

**EASY TO HANDLE:** The hand shower can be moved to anywhere along the Showerpipe with the shower support, which can be operated with just one hand.