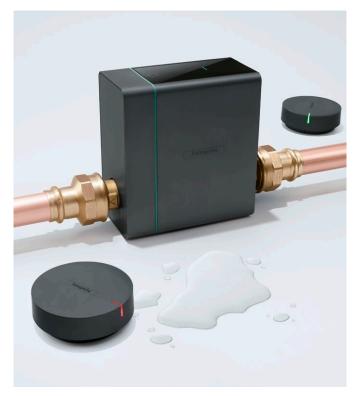

# Quality of living and safety – **Pontos**<sup>®</sup>.

Pontos, the water management system of hansgrohe, enables you to keep an eye on and control over your water consumption – for homes wanting to minimise the risk of water damage and increase the quality of life of those who live there.

### Modern water management, in one multipurpose product.

Showering, bathing, cooking, rinsing, washing laundry –  $H_2O$  runs on all cylinders in our pipelines, which stretch out for several metres and shoot off in various branches behind walls. As a consequence, water leaks and subsequent water damage are occurring increasingly often. Aside from expensive repairs, it is often the priceless treasures, such as personal mementos, that feel like a tragic loss. As the greatest interactions with water are also moments when we can be completely care-free, our latest example of practical German engineering is the Pontos water management system.

#### Make life more relaxing.

Pontos makes water control easier in two ways. First of all with the Pontos Scout water sensor, which is positioned at certain key spots on the ground – no complicated installation required. Once activated via the hansgrohe home app, it can very accurately measure the humidity and room temperature, warn of frost, detect leaking water and notify you via an alarm and push notification. The Pontos Scout prevents major damage to the house or flat and increases the rooms' liveability, e.g. by keeping the humidity at a pleasant level in the children's room or the right storage temperature for food and wine in the pantry.

#### Meet your water detective.

The Pontos Base is a new addition to the Pontos Scout. It constantly monitors the health of the central water pipe, by continually checking the pipeline's water consumption, ensuring there are no leaks. If possible damage is detected, the Base automatically shuts off the water supply and alerts you via a notification on your phone, as well as information on the Pontos Base display. You can then investigate the issue, and if nothing is found, reopen the water pipe using the app or the Base. The intelligent technology extends still further, measuring water consumption and information about water hardness, supplying you with real-time statistics to help you use water responsibly.

#### THE PONTOS BASE - A SMART WATER MANAGER FOR YOUR HOME:

- Checks the water pipes for leaks
- Automatically shuts off the water supply in the event of damage, informing you with a push notification
- Can be unblocked via your phone and on the device itself
- Generates essential data on water temperature and your water consumption
- Provides information on water hardness
- Shows essential information on the display
- The built-in battery ensures it functions even in a power cut

### THE PONTOS SCOUT – THE SMART WATER SENSORS DETECT ALL HAZARDS AS THEY:

- are positioned at every key point
- Sounds an alarm if a water leak is detected e.g. due to a leaking sink, flood, burst pipes or an open roof window
- Reports if humidity is too high or too low, e.g. in the bathroom, children's room or pantry
- Reports if room temperatures are too high or too low, e.g. in the living room or basement
- Receive push notifications straight to your phone