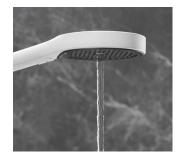

# Envelop your whole body in rejuvinating spray – **PowderRain**.

A soak under a PowderRain spray is about more than just getting clean. The micro-fine droplets makes every shower experience an indulgence.

PowderRain has been designed to wrap you in a cocoon of micro-fine droplets, for a sensual and silent indulging session for mind and body.

PowderRain delivers every drop where it's needed most: on your skin. The reduced splash takes the effort out of cleaning, making it a much better feel-good experience for you.

Available in the Rainfinity range and select Raindance products.

Clever solutions for the modern family bathroom – **Croma<sup>®</sup> E** and **Ecostat<sup>®</sup> E**.

The new Croma E and Ecostat E deliver a combination of features that make them perfect for a family bathroom. With innovative safety features, modern design and an attractive price, they provide that signature hansgrohe showering experience without compromising on practicality.