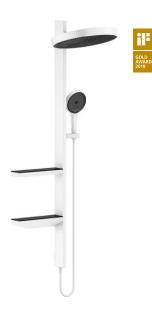

# Rainfinity®

Rainfinity\* Overhead shower 360 3jet with wall connector # 26234, -000, -700

Ceiling connector S 10 cm # 27393, -000, -700 Ceiling connector S 30 cm # 27389, -000, -700 (not shown) Shower arm Square 38.9 cm # 27694, -000, -700 (not shown)

Rainfinity<sup>®</sup> Shoulder shower 500 1jet with shower shelf # 26243, -000, -700

# Rainfinity®

Rainfinity\* Showerpipe 360 1jet for concealed installation # 26842, -000, -700 Basic set for Showerpipe 360 1jet for concealed installation

Rainfinity<sup>®</sup> Wall outlet Porter 500 with shower holder and shower shelf L # 26843, -000, -700 Wall outlet Porter 500 with shower holder and shower shelf R # 26858, -000, -700