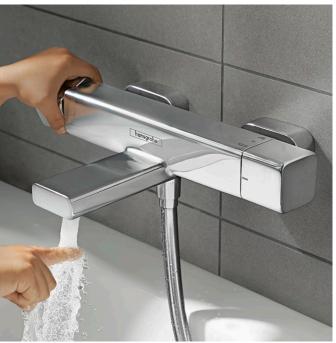

Available in the Rainfinity range and select Raindance products.

Clever solutions for the modern family bathroom – **Croma<sup>®</sup> E** and **Ecostat<sup>®</sup> E**.

The new Croma E and Ecostat E deliver a combination of features that make them perfect for a family bathroom. With innovative safety features, modern design and an attractive price, they provide that signature hansgrohe showering experience without compromising on practicality.

# Makes showering a breeze.

The bathroom is such a well-used space in a family home that it needs to work hard to satisfy everyone - from the little ones gearing up for a great adventure at the start of the day, to the adults enjoying a welldeserved break at the end.

Relaxation and children don't always go hand in hand - nothing is safe from curious explorers, afterall. Knowing this, we have worked hard to ensure that there are no hidden hazards in hansgrohe products, such as high temperature thermostatic mixer housing or a too hot water jet. That means that you can relax, safe in the knowledge that whether it's a rubber duckie or a mixer that is within reach, there's nothing to stop the bathtime fun.