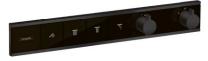

#### RainSelect<sup>®</sup>

Thermostat for concealed installation for 2 functions # 15380, -000, -700

Basic set for 2 functions # 15310180

#### RainSelect\*

Thermostat for concealed installation for 3 functions # 15381, -000, -700 Basic set for 3 functions

#### RainSelect<sup>®</sup>

Thermostat for concealed installation for 4 functions # 15382, -000, -700

Basic set for 4 functions # 15312180

#### RainSelect®

Thermostat for concealed installation for 5 functions # 15384, -000, -700

Basic set for 5 functions # 15313180