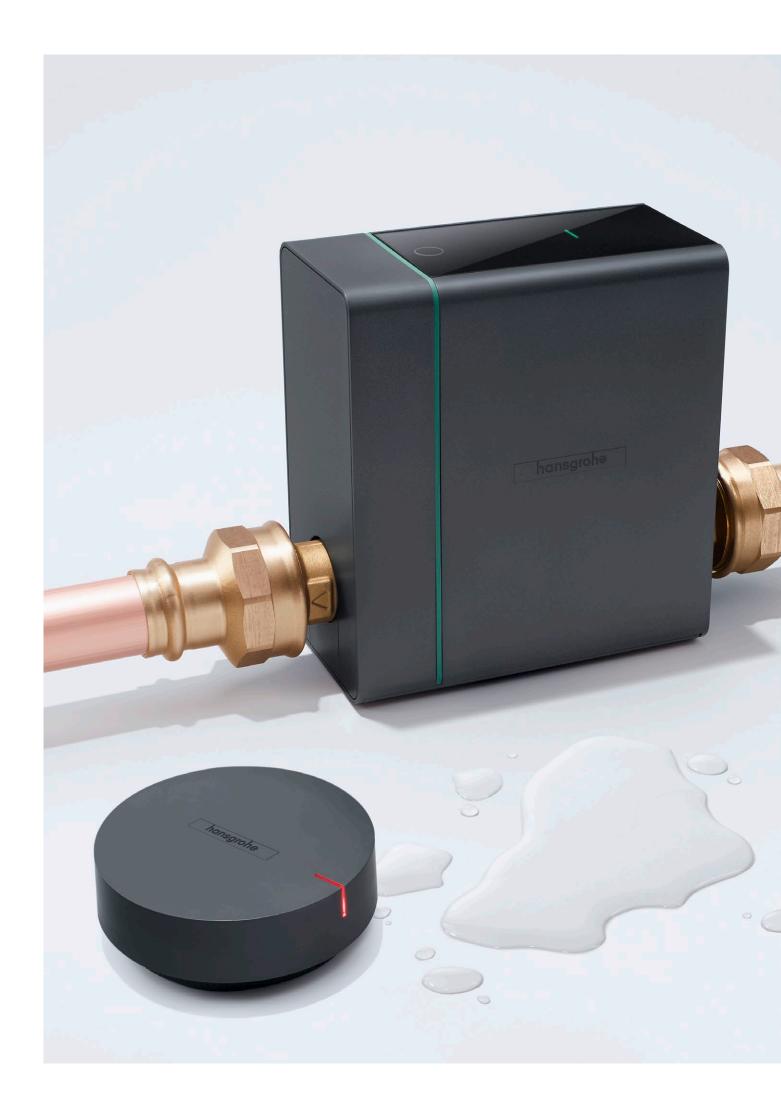

# Quality of living and safety – **Pontos**<sup>®</sup>.

Pontos, the water management system of hansgrohe, enables you to keep an eye on and control over your water consumption – for homes wanting to minimise the risk of water damage and increase the quality of life of those who live there.

#### Make life more relaxing.

Pontos makes water control easier in two ways. First of all with the Pontos Scout water sensor, which is positioned at certain key spots on the ground – no complicated installation required. Once activated via the hansgrohe home app, it can very accurately measure the humidity and room temperature, warn of frost, detect leaking water and notify you via an alarm and push notification. The Pontos Scout prevents major damage to the house or flat and increases the rooms' liveability, e.g. by keeping the humidity at a pleasant level in the children's room or the right storage temperature for food and wine in the pantry.

#### Meet your water detective.

The Pontos Base is a new addition to the Pontos Scout. It constantly monitors the health of the central water pipe, by continually checking the pipeline's water consumption, ensuring there are no leaks. If possible damage is detected, the Base automatically shuts off the water supply and alerts you via a notification on your phone, as well as information on the Pontos Base display. You can then investigate the issue, and if nothing is found, reopen the water pipe using the app or the Base. The intelligent technology extends still further, measuring water consumption and information about water hardness, supplying you with real-time statistics to help you use water responsibly.

Both the Pontos Scout and Pontos Base are controlled with the hansgrohe home app, allowing you to monitor and control the water in your home – whether you're in the other room or on the other side of the world.

#### THE PONTOS BASE - A SMART WATER MANAGER FOR YOUR HOME:

- Checks the water pipes for leaks
- Automatically shuts off the water supply in the event of damage, informing you with a push notification
- Can be unblocked via your phone and on the device itself
- Generates essential data on water temperature and your water consumption
- Provides information on water hardness
- Shows essential information on the display
- The built-in battery ensures it functions even in a power cut

### THE PONTOS SCOUT – THE SMART WATER SENSORS DETECT ALL HAZARDS AS THEY:

- are positioned at every key point
- Sounds an alarm if a water leak is detected e.g. due to a leaking sink, flood, burst pipes or an open roof window
- Reports if humidity is too high or too low, e.g. in the bathroom, children's room or pantry
- Reports if room temperatures are too high or too low, e.g. in the living room or basement
- Receive push notifications straight to your phone