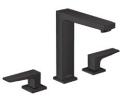

# Metropol<sup>®</sup> FinishPlus

Metropol\* Single lever basin mixer 260 with lever handle for washbowls with push-open waste set

#### Metropol®

Single lever basin mixer 110 with lever handle and push-open waste set # 32507, -000, -140, -340, -670, -700, -990

Metropol\* Single lever basin mixer 100 with lever handle for hand washbasins with push-open waste set # 32500, -000, -140, -340, -670, -700, -990

#### Metropol®

Single lever basin mixer 230 with lever handle and push-open waste set # 32511, -000, -140, -340, -670, -700, -990

#### Metropol®

Single lever basin mixer for concealed installation wall-mounted with lever handle and spout 22.5 cm # 32526, -000, -140, -340, -670, -700, -990

#### Metropol<sup>®</sup>

3-hole basin mixer 160 with lever handles and push-open waste set # 32515, -000, -140, -340, -670, -700, -990

Metropol<sup>®</sup> Single lever bidet mixer with lever handle and push-open waste set # 32520, -000, -140, -340, -670, -700, -990

#### Available from July 2019

Metropol\* Single lever bath mixer for exposed installation with lever handle # 32540, -000, -140, -340, -670, -700, -990

Metropol®

Single lever bath mixer for concealed installation with lever handle

# 32545, -000, -140, -340, -670, -700, -990 Single lever bath mixer for concealed installation

with lever handle and integrated security combination according to EN1717 # 32546, -000, -140, -340, -670, -700, -990

#### Metropol®

Single lever bath mixer floor-standing with lever handle # 32532, -000, -140, -340, -670, -700, -990 Basic set for mixers floor-standing # 10452180

**Metropol®** Bath spout # 32543, -000, -140, -340, -670, -700, -990

Metropol® Single lever shower mixer for exposed installation with lever handle # 32560, -000, -140, -340, -670, -700, -990

Metropol<sup>®</sup> Single lever shower mixer for concealed installation with lever handle # 32565, -000, -140, -340, -670, -700, -990