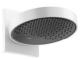

### SHOWERS

The Rainfinity shower head by hansgrohe is your gateway to complete relaxation. New jet types, innovative functions and extraordinary design come together to set a brand new standard in modern bathroom functionality.

# The ultimate in showering indulgence.

Your bathroom is not just any old place – it is your very own feel-good haven. A living space fitted and furnished in accordance with your exact needs. Maybe with cosy seating, silky soft blankets or cushions to lie back and lounge around on. Your bathroom is the place where you can focus on limitless relaxation. And this unforgettable moment also includes a shower precisely tailored to your needs. A special shower that enables you to completely let go and enjoy the here and now. Thanks to its innovative spray surface, which curves inwards slightly, the water jet does not hit the person's head and shoulders from above like a conventional shower would. It gently envelops your body like a coat made of a thousand droplets.

HELPFUL IN EVERY WAY: Choose the perfect hand shower for your needs from two variants.

STOP CARRYING THE WEIGHT OF THE WORLD ON YOUR SHOULDERS AND RELAX:

The new shoulder shower with integrated shelf for an innovative, enveloping shower.

#### SET YOUR OWN RULES:

Rainfinity can be set to tilt at an angle between 10° and 30°, using the ingenious wall connection. Find your most comfortable showering position, or keep your hair and face dry while your body is drenched in water.