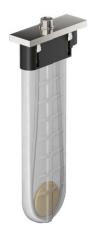

# Rainfinity®

Rainfinity\* Overhead shower 360 3jet with wall connector # 26234, -000, -700

#### Rainfinity®

Overhead shower 250 3jet with wall connector # 26232, -000, -700 # 26233, -000, -700 EcoSmart 9 l/min

Rainfinity\* Overhead shower 360 1jet with wall connector # 26230, -000, -700

#### Rainfinity®

Overhead shower 250 1jet with wall connector # 26226, -000, -700 # 26227, -000, -700 EcoSmart 9 l/min

Rainfinity® Overhead shower 360 1jet # 26231, -000, -700

Rainfinity<sup>®</sup> Overhead shower 250 1jet # 26228, -000, -700 # 26229, -000, -700 EcoSmart 9 1/min