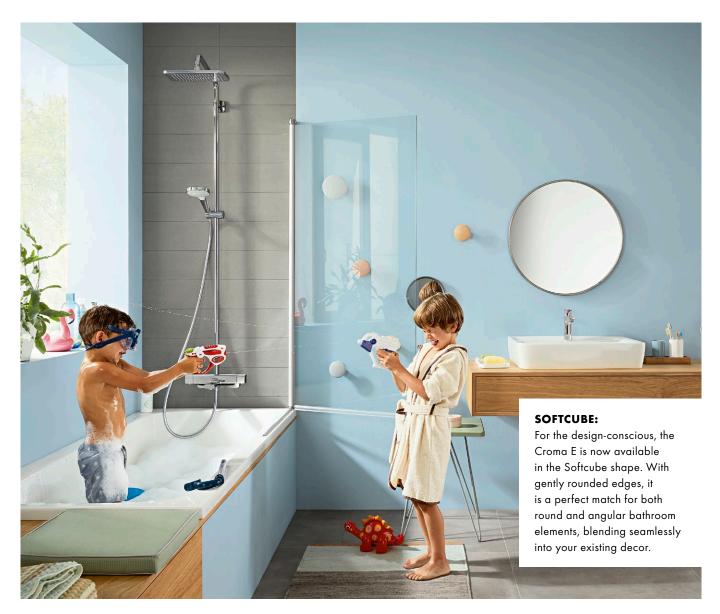

### Croma® E & Ecostat® E

A family shower that combines total safety and absolute comfort.

Available in the Rainfinity range and select Raindance products.

Clever solutions for the modern family bathroom – **Croma<sup>®</sup> E** and **Ecostat<sup>®</sup> E**.

The new Croma E and Ecostat E deliver a combination of features that make them perfect for a family bathroom. With innovative safety features, modern design and an attractive price, they provide that signature hansgrohe showering experience without compromising on practicality.

# Makes showering a breeze.

The bathroom is such a well-used space in a family home that it needs to work hard to satisfy everyone - from the little ones gearing up for a great adventure at the start of the day, to the adults enjoying a welldeserved break at the end.