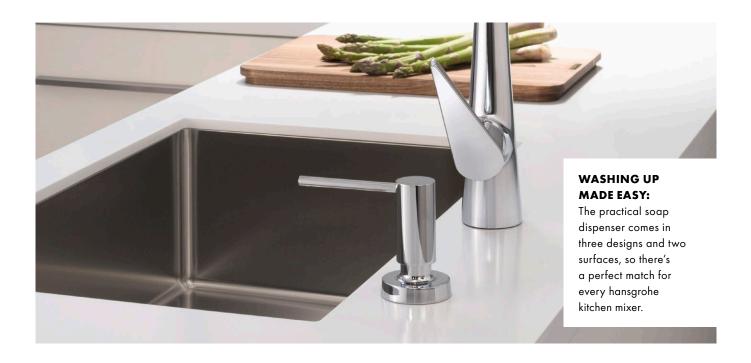

# Designed for all-round comfort.

When you have the right tools, kitchen jobs become simple. The latest products from hansgrohe are designed to make your time in the hub of the home as convenient as possible.

A71 Soap-/lotion dispenser # 40468, -000, -800

A51 Soap-/lotion dispenser # 40448, -000, -800

A41 Liquid soap dispenser/washing-up liquid dispenser # 40438, -000, -800

Kitchen | Accessories

TAILOR-MADE: The guide edge on the solid wood cutting board, available in oak or walnut, transforms it into the perfect shelf and allows you to glide it along the side of all hansgrohe sinks.