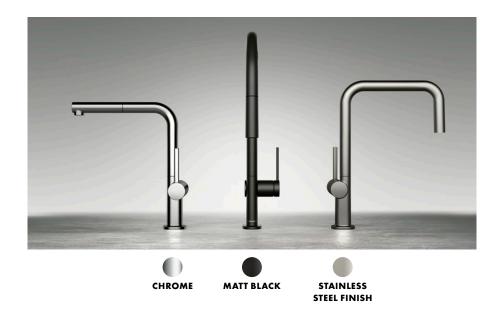

### A minimalistic masterpiece – **M54**.

Every element of the M54 mixer has been pored over, to combine the ultimate in functionality, quality and design. These mixers feature a slimline silhouette, adding a sleek and stylish touch to the modern kitchen. As well as a chrome and stainless steel finish, there is an exclusive matt black design available, for anyone wishing to make a real style statement. The range also includes a selection of basic shapes and comfortable heights, for integration into the widest possible array of existing kitchen designs.

### Effortlessly multi-functional – **M71** and **M51**.

The new addition to the tried-and-tested range of hansgrohe M71 and M51 kitchen mixers combines two signature hansgrohe features: Select technology, and a tow jet pull-out spray, for increased water control. The result is something that you can use with one hand, targeting the spray wherever you need it most.