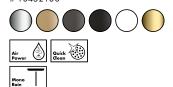

#### Meet your water detective.

The Pontos Base is a new addition to the Pontos Scout. It constantly monitors the health of the central water pipe, by continually checking the pipeline's water consumption, ensuring there are no leaks. If possible damage is detected, the Base automatically shuts off the water supply and alerts you via a notification on your phone, as well as information on the Pontos Base display. You can then investigate the issue, and if nothing is found, reopen the water pipe using the app or the Base. The intelligent technology extends still further, measuring water consumption and information about water hardness, supplying you with real-time statistics to help you use water responsibly.

#### THE PONTOS BASE - A SMART WATER MANAGER FOR YOUR HOME:

- Checks the water pipes for leaks
- Automatically shuts off the water supply in the event of damage, informing you with a push notification
- Can be unblocked via your phone and on the device itself
- Generates essential data on water temperature and your water consumption
- Provides information on water hardness
- Shows essential information on the display
- The built-in battery ensures it functions even in a power cut

### THE PONTOS SCOUT – THE SMART WATER SENSORS DETECT ALL HAZARDS AS THEY:

- are positioned at every key point
- Sounds an alarm if a water leak is detected e.g. due to a leaking sink, flood, burst pipes or an open roof window
- Reports if humidity is too high or too low, e.g. in the bathroom, children's room or pantry
- Reports if room temperatures are too high or too low, e.g. in the living room or basement
- Receive push notifications straight to your phone