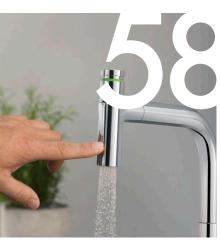

INTUITIVE TO USE: Use the Select button to stop and start the water during operation.

EASY TO STORE AWAY:

The sBox retracts and stores the hose, keeping it safe from damage and giving a clutter-free look to your kitchen sink. The hose itself can be extended up to 76 cm, giving you even more space to get the job done.

Simply scan the code to experience the sBox.

M71 M7120-H200 2-hole single lever kitchen mixer with pull-out spray # 73818, -000, -800

M71 M7117-H320 Single lever kitchen mixer with pull-out spray # 73816, -000, -800 M7117-H240 Single lever kitchen mixer