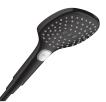

# The ultimate in showering indulgence.

Your bathroom is not just any old place – it is your very own feel-good haven. A living space fitted and furnished in accordance with your exact needs. Maybe with cosy seating, silky soft blankets or cushions to lie back and lounge around on. Your bathroom is the place where you can focus on limitless relaxation. And this unforgettable moment also includes a shower precisely tailored to your needs. A special shower that enables you to completely let go and enjoy the here and now. Thanks to its innovative spray surface, which curves inwards slightly, the water jet does not hit the person's head and shoulders from above like a conventional shower would. It gently envelops your body like a coat made of a thousand droplets.

HELPFUL IN EVERY WAY: Choose the perfect hand shower for your needs from two variants.

STOP CARRYING THE WEIGHT OF THE WORLD ON YOUR SHOULDERS AND RELAX:

The new shoulder shower with integrated shelf for an innovative, enveloping shower.

# Envelop your whole body in rejuvinating spray – **PowderRain**.

A soak under a PowderRain spray is about more than just getting clean. The micro-fine droplets makes every shower experience an indulgence.

PowderRain has been designed to wrap you in a cocoon of micro-fine droplets, for a sensual and silent indulging session for mind and body.

PowderRain delivers every drop where it's needed most: on your skin. The reduced splash takes the effort out of cleaning, making it a much better feel-good experience for you.