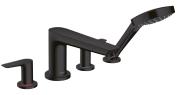

#### Available from July 2019

Metropol\* Single lever bath mixer for exposed installation with lever handle # 32540, -000, -140, -340, -670, -700, -990

Metropol®

Single lever bath mixer for concealed installation with lever handle

# 32545, -000, -140, -340, -670, -700, -990 Single lever bath mixer for concealed installation

with lever handle and integrated security combination according to EN1717 # 32546, -000, -140, -340, -670, -700, -990

#### Metropol®

Single lever bath mixer floor-standing with lever handle # 32532, -000, -140, -340, -670, -700, -990 Basic set for mixers floor-standing # 10452180

**Metropol®** Bath spout # 32543, -000, -140, -340, -670, -700, -990

Metropol® Single lever shower mixer for exposed installation with lever handle # 32560, -000, -140, -340, -670, -700, -990

Metropol<sup>®</sup> Single lever shower mixer for concealed installation with lever handle # 32565, -000, -140, -340, -670, -700, -990