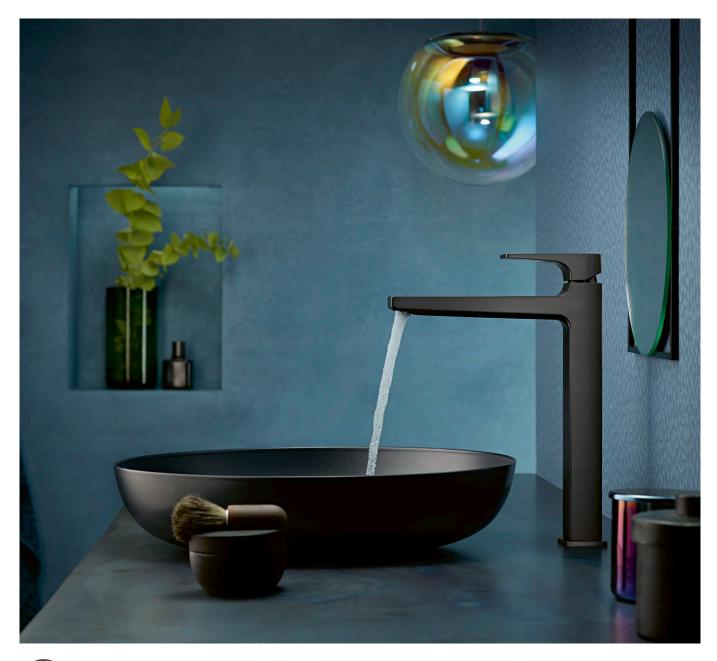

### Water that goes with the flow – **FinishPlus**.

Express your personality: These days mixers should fulfil more than just one purpose. They should add style to the room and be an effective head-turner. Splashes of colour are important in adding character to living spaces. So hansgrohe now sells two of its most popular mixer ranges and additional products in five new surface designs.

Simply scan the code to experience FinishPlus.

### Matt White

-700 MATT WHITE Cheeky, unconventional freshness.

-670 MATT BLACK Get back to basics with elegant black and white contrasts.

### Matt Black

### Brushed Black Chrome

-140 BRUSHED BRONZE Soft natural tones and subtle nuances.

### Brushed Bronze

# Polished Gold Optic

-990 POLISHED GOLD OPTIC Glamorous look for aesthetic extravagance.

-000 CHROME Timeless classic paired with feminine elegance.