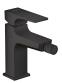

#### Metropol<sup>®</sup>

3-hole basin mixer 160 with lever handles and push-open waste set # 32515, -000, -140, -340, -670, -700, -990

Metropol<sup>®</sup> Single lever bidet mixer with lever handle and push-open waste set # 32520, -000, -140, -340, -670, -700, -990