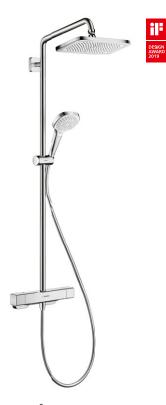

Available in the Rainfinity range and select Raindance products.

Clever solutions for the modern family bathroom – **Croma<sup>®</sup> E** and **Ecostat<sup>®</sup> E**.

The new Croma E and Ecostat E deliver a combination of features that make them perfect for a family bathroom. With innovative safety features, modern design and an attractive price, they provide that signature hansgrohe showering experience without compromising on practicality.

# Makes showering a breeze.

The bathroom is such a well-used space in a family home that it needs to work hard to satisfy everyone - from the little ones gearing up for a great adventure at the start of the day, to the adults enjoying a welldeserved break at the end.

Relaxation and children don't always go hand in hand - nothing is safe from curious explorers, afterall. Knowing this, we have worked hard to ensure that there are no hidden hazards in hansgrohe products, such as high temperature thermostatic mixer housing or a too hot water jet. That means that you can relax, safe in the knowledge that whether it's a rubber duckie or a mixer that is within reach, there's nothing to stop the bathtime fun.

SWITCH-OVER FUNCTION: Switch between the overhead shower and hand shower using the control unit at the end of the bath's Showerpipe. Simply turn it to the right.

**EASY TO HANDLE:** The hand shower can be moved to anywhere along the Showerpipe with the shower support, which can be operated with just one hand.

# Croma®E

#### Croma® E

Overhead shower 280 1jet # 26257, -000 # 26258, -000 EcoSmart 9 l/min

Croma\* E Showerpipe 280 1jet with thermostat # 27630, -000 # 27660, -000 EcoSmart 9 l/min