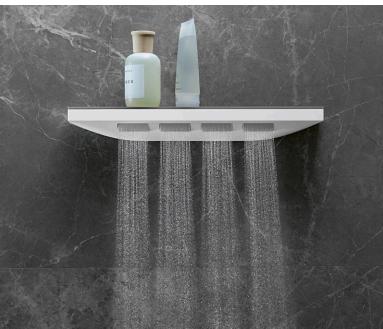

# The ultimate in showering indulgence.

Your bathroom is not just any old place – it is your very own feel-good haven. A living space fitted and furnished in accordance with your exact needs. Maybe with cosy seating, silky soft blankets or cushions to lie back and lounge around on. Your bathroom is the place where you can focus on limitless relaxation. And this unforgettable moment also includes a shower precisely tailored to your needs. A special shower that enables you to completely let go and enjoy the here and now. Thanks to its innovative spray surface, which curves inwards slightly, the water jet does not hit the person's head and shoulders from above like a conventional shower would. It gently envelops your body like a coat made of a thousand droplets.

HELPFUL IN EVERY WAY: Choose the perfect hand shower for your needs from two variants.

STOP CARRYING THE WEIGHT OF THE WORLD ON YOUR SHOULDERS AND RELAX:

The new shoulder shower with integrated shelf for an innovative, enveloping shower.

#### SET YOUR OWN RULES:

Rainfinity can be set to tilt at an angle between 10° and 30°, using the ingenious wall connection. Find your most comfortable showering position, or keep your hair and face dry while your body is drenched in water.