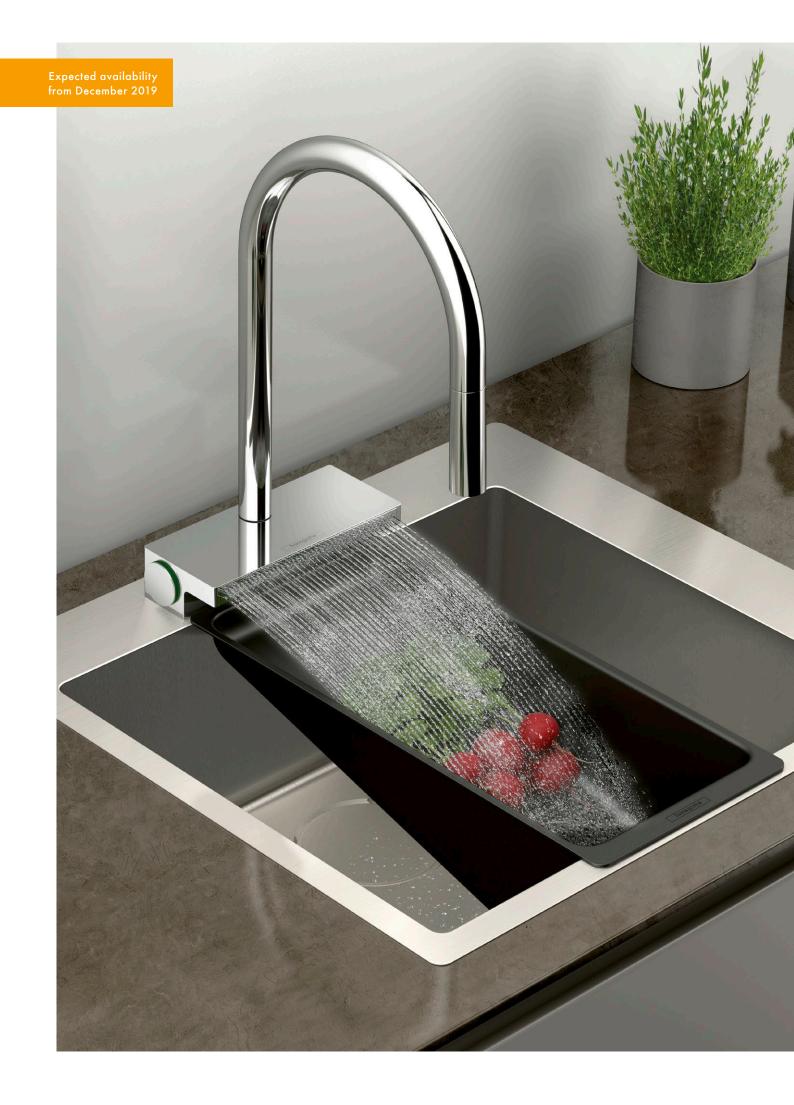

### High performance in your kitchen – **M81**.

Effortlessly easy and inimitable, the M81 kitchen mixers create an unprecedented, futuristic workflow for ultraefficient water management at the sink. The spectacular design puts all the parameters in place to make water flow in a completely new way. The large innovative jet has no rival in the kitchen. It can gently wash food, clean large objects splash-free and wash hands while conserving resources – and has actually redefined all these tasks.

Finished off with a tailor-made multi-function sieve, preparing and cooking food has never been more simple or efficient.