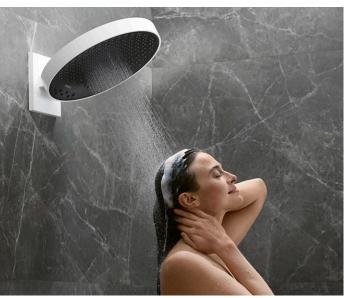

### SHOWERS

The Rainfinity shower head by hansgrohe is your gateway to complete relaxation. New jet types, innovative functions and extraordinary design come together to set a brand new standard in modern bathroom functionality.

# The ultimate in showering indulgence.

Your bathroom is not just any old place – it is your very own feel-good haven. A living space fitted and furnished in accordance with your exact needs. Maybe with cosy seating, silky soft blankets or cushions to lie back and lounge around on. Your bathroom is the place where you can focus on limitless relaxation. And this unforgettable moment also includes a shower precisely tailored to your needs. A special shower that enables you to completely let go and enjoy the here and now. Thanks to its innovative spray surface, which curves inwards slightly, the water jet does not hit the person's head and shoulders from above like a conventional shower would. It gently envelops your body like a coat made of a thousand droplets.