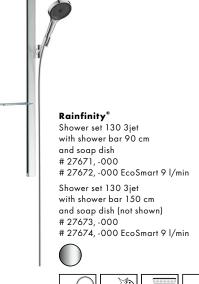

#### Rainfinity®

Shower holder set 130 3jet with shower hose 125 cm # 26852, -000, -700

Shower holder set 130 3jet with shower hose 160 cm # 26851, -000, -700

Rainfinity<sup>®</sup> Shower holder set 100 1jet with shower hose 125 cm # 26857, -000, -700 Shower holder set 100 1jet with shower hose 160 cm # 26856, -000, -700