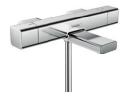

Available in the Rainfinity range and select Raindance products.

Clever solutions for the modern family bathroom – **Croma<sup>®</sup> E** and **Ecostat<sup>®</sup> E**.

The new Croma E and Ecostat E deliver a combination of features that make them perfect for a family bathroom. With innovative safety features, modern design and an attractive price, they provide that signature hansgrohe showering experience without compromising on practicality.

# Makes showering a breeze.

The bathroom is such a well-used space in a family home that it needs to work hard to satisfy everyone - from the little ones gearing up for a great adventure at the start of the day, to the adults enjoying a welldeserved break at the end.

Relaxation and children don't always go hand in hand - nothing is safe from curious explorers, afterall. Knowing this, we have worked hard to ensure that there are no hidden hazards in hansgrohe products, such as high temperature thermostatic mixer housing or a too hot water jet. That means that you can relax, safe in the knowledge that whether it's a rubber duckie or a mixer that is within reach, there's nothing to stop the bathtime fun.

COOLCONTACT:

This new cooling technology stops the thermostatic mixers housing of the Ecostat E getting too hot. www.hansgrohe.com/coolcontact

SAFFTYSTOP: This mechanism within the thermostatic mixer's handle ensures that the water is not unexpectedly too hot when it comes out of the shower.

SWITCH-OVER FUNCTION: Switch between the overhead shower and hand shower using the control unit at the end of the bath's Showerpipe. Simply turn it to the right.

**EASY TO HANDLE:** The hand shower can be moved to anywhere along the Showerpipe with the shower support, which can be operated with just one hand.