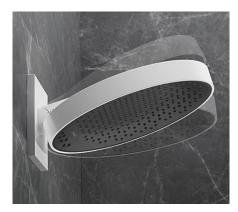

### SHOWERS

The Rainfinity shower head by hansgrohe is your gateway to complete relaxation. New jet types, innovative functions and extraordinary design come together to set a brand new standard in modern bathroom functionality.

# The ultimate in showering indulgence.

Your bathroom is not just any old place – it is your very own feel-good haven. A living space fitted and furnished in accordance with your exact needs. Maybe with cosy seating, silky soft blankets or cushions to lie back and lounge around on. Your bathroom is the place where you can focus on limitless relaxation. And this unforgettable moment also includes a shower precisely tailored to your needs. A special shower that enables you to completely let go and enjoy the here and now. Thanks to its innovative spray surface, which curves inwards slightly, the water jet does not hit the person's head and shoulders from above like a conventional shower would. It gently envelops your body like a coat made of a thousand droplets.

#### SET YOUR OWN RULES:

Rainfinity can be set to tilt at an angle between 10° and 30°, using the ingenious wall connection. Find your most comfortable showering position, or keep your hair and face dry while your body is drenched in water.