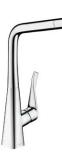

### Effortlessly multi-functional – **M71** and **M51**.

The new addition to the tried-and-tested range of hansgrohe M71 and M51 kitchen mixers combines two signature hansgrohe features: Select technology, and a tow jet pull-out spray, for increased water control. The result is something that you can use with one hand, targeting the spray wherever you need it most.

#### TWICE THE JET ACTION:

Simply select the best type of spray for the job, from the gentle shower spray when you're washing fruit and vegetables, to the streamline laminar spray, for filling pots, pans and kettles quickly and precisely.

INTUITIVE TO USE: Use the Select button to stop and start the water during operation.

EASY TO STORE AWAY:

The sBox retracts and stores the hose, keeping it safe from damage and giving a clutter-free look to your kitchen sink. The hose itself can be extended up to 76 cm, giving you even more space to get the job done.

Simply scan the code to experience the sBox.

M71 M7120-H200 2-hole single lever kitchen mixer with pull-out spray # 73818, -000, -800

M71 M7117-H320 Single lever kitchen mixer with pull-out spray # 73816, -000, -800 M7117-H240 Single lever kitchen mixer