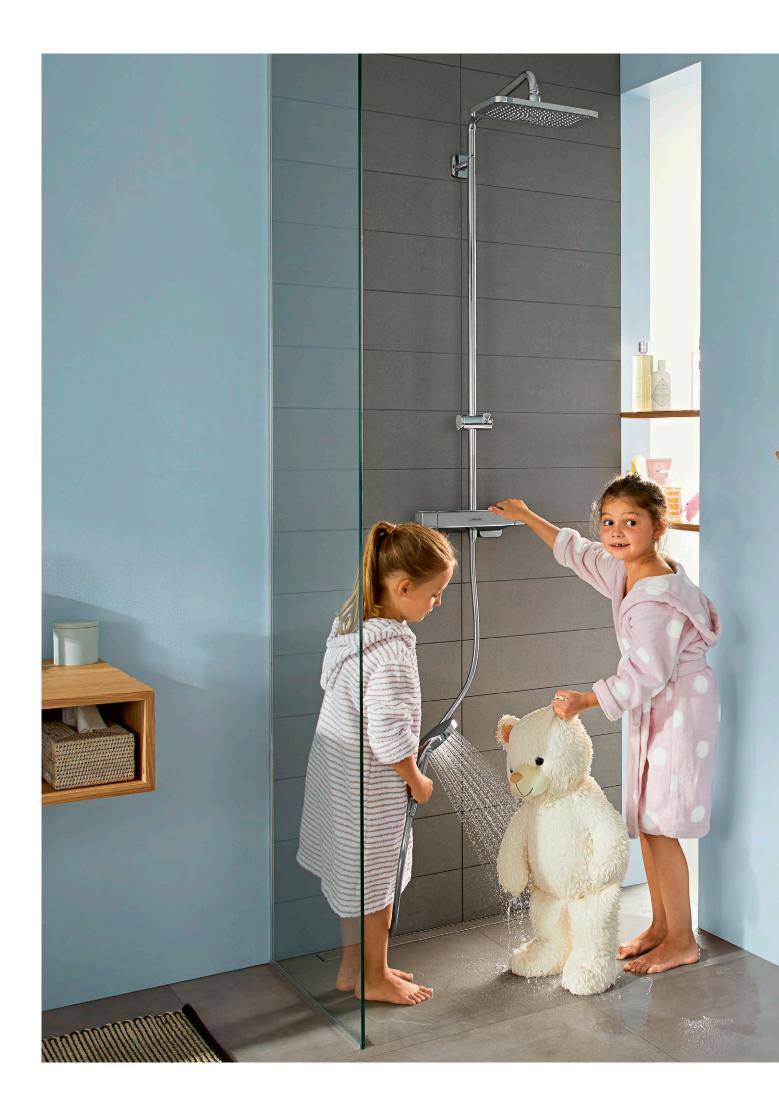

Available in the Rainfinity range and select Raindance products.

Clever solutions for the modern family bathroom – **Croma<sup>®</sup> E** and **Ecostat<sup>®</sup> E**.

The new Croma E and Ecostat E deliver a combination of features that make them perfect for a family bathroom. With innovative safety features, modern design and an attractive price, they provide that signature hansgrohe showering experience without compromising on practicality.

# Makes showering a breeze.

The bathroom is such a well-used space in a family home that it needs to work hard to satisfy everyone - from the little ones gearing up for a great adventure at the start of the day, to the adults enjoying a welldeserved break at the end.

Relaxation and children don't always go hand in hand - nothing is safe from curious explorers, afterall. Knowing this, we have worked hard to ensure that there are no hidden hazards in hansgrohe products, such as high temperature thermostatic mixer housing or a too hot water jet. That means that you can relax, safe in the knowledge that whether it's a rubber duckie or a mixer that is within reach, there's nothing to stop the bathtime fun.