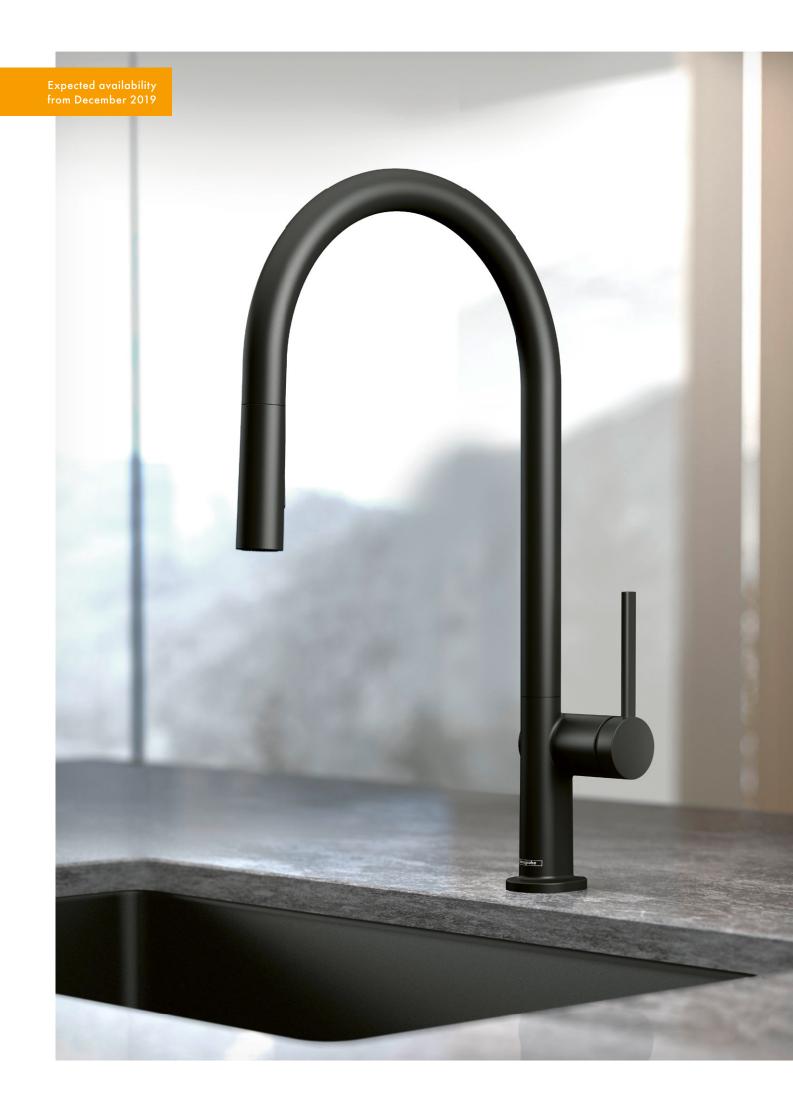

### A minimalistic masterpiece – **M54**.

Every element of the M54 mixer has been pored over, to combine the ultimate in functionality, quality and design. These mixers feature a slimline silhouette, adding a sleek and stylish touch to the modern kitchen. As well as a chrome and stainless steel finish, there is an exclusive matt black design available, for anyone wishing to make a real style statement. The range also includes a selection of basic shapes and comfortable heights, for integration into the widest possible array of existing kitchen designs.