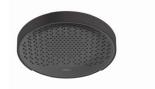

# Rainfinity®

Rainfinity\* Overhead shower 360 3jet with wall connector # 26234, -000, -700

#### Rainfinity®

Overhead shower 250 3jet with wall connector # 26232, -000, -700 # 26233, -000, -700 EcoSmart 9 l/min

Rainfinity\* Overhead shower 360 1jet with wall connector # 26230, -000, -700

#### Rainfinity®

Overhead shower 250 1jet with wall connector # 26226, -000, -700 # 26227, -000, -700 EcoSmart 9 l/min

Rainfinity® Overhead shower 360 1jet # 26231, -000, -700

Rainfinity<sup>®</sup> Overhead shower 250 1jet # 26228, -000, -700 # 26229, -000, -700 EcoSmart 9 1/min