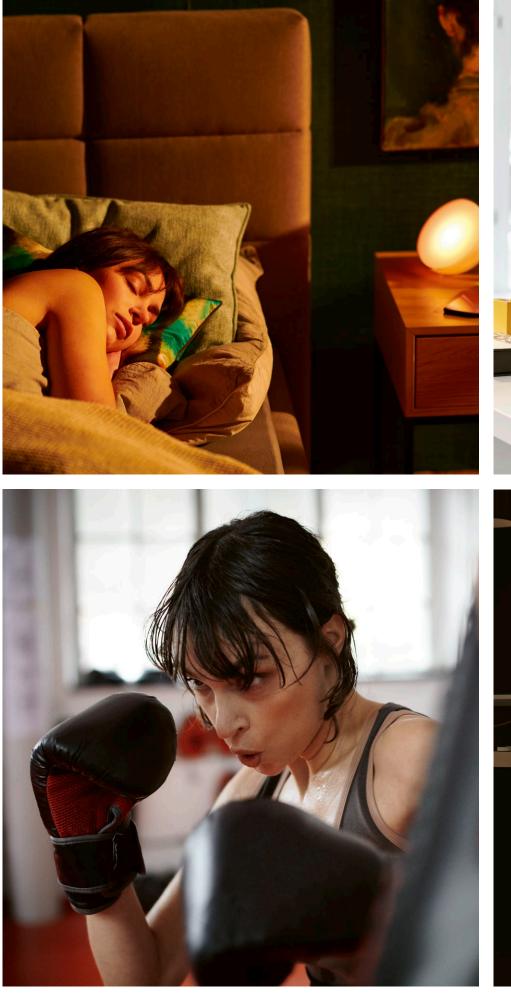

#### Good morning.

A shower. There is no better way to start the day. Accompanied by a glorious sunrise and invigorating sound effects, the many small droplets in this program get your day off to a pleasant start just after you get out of bed. With intermittent bursts from the concentrated jet of the hand shower, your circulation will be stimulated with emotive and constantly cooler water to give you the energy boost you need to get through the day.

#### Recovery.

Exercise is part and parcel of a healthy lifestyle: This shower scenario is the perfect fitness partner who will do something good for your body after a workout. Be enveloped by the sensationally gentle jet, massaged by the intense jet and treated by the concentrated jet in cycles to target tired body parts that need to recover. The perfect contrast shower for every fibre of your being.