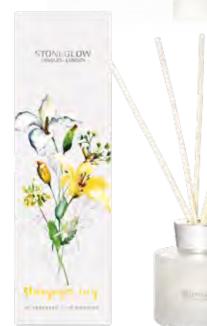

# Stargazer Lily

A floral bouquet of rose and jasmine, with the blooming notes of pure white lilies, blending on a powdery bed of iris and delicate white musk