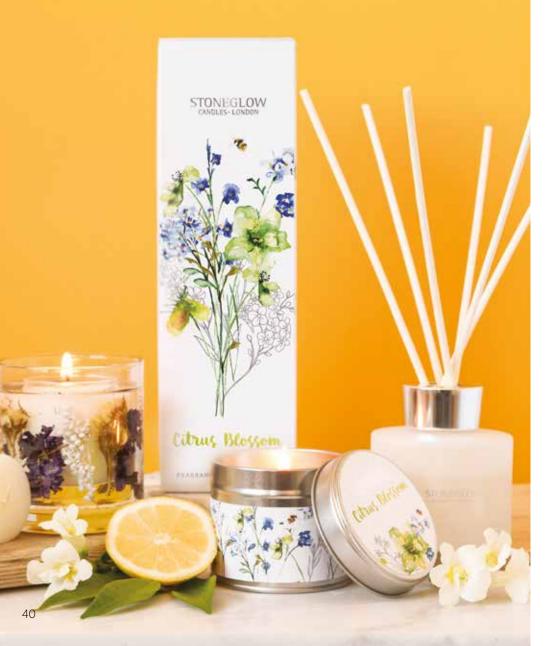

# citrus Blossom

An uplifting blend of lemongrass, zesty limes and sweet mandarins mingling on a bed of floral notes creating a refreshing aroma.

6826 Natural Wax Tumbler 90 x 80mm 15 hrs (reusable) (pk/6)

6827 Natural Wax Fishbowl 100mm Dia 15 hrs (reusable) (pk/4)

6835 Natural Wax Candle Tin 78 x 75mm 25 hrs (pk/6)

6831 Reed Diffuser Refill 200ml 16 weeks (pk/6)

6830 Reed Diffuser 120ml 10 weeks (pk/6)

6841 Natural Wax Candle Tin 78 x 75mm 25 hrs (pk/6)