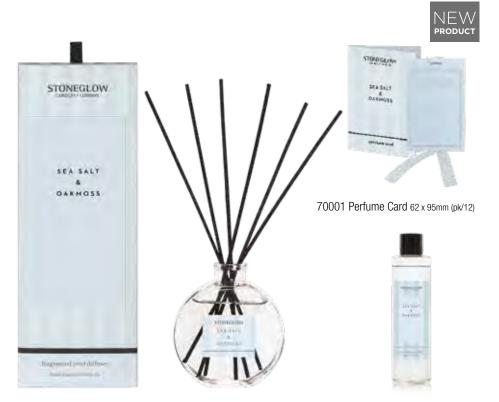

#### **SEA SALT & OAKMOSS**

A wonderful fragrance reminiscent of a salty ocean breeze. The freshness of crunchy sea salt wrapped in red sea moss and ozonic minerals will transport you to the seashore at any time.

70013 Fragrance Oil 15ml (pk/12)

6809 Reed Diffuser 120ml 12 weeks (pk/6)

6810 Reed Diffuser Refill 200ml 16 weeks (pk/6)