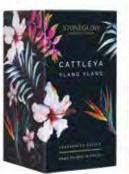

#### CATTLEYA | YLANG YLANG

Velvet orchid petals mingled with sweet ylang ylang and aloe, uplifted with sparkling citrus notes to create a fresh and exotically floral aroma.

6892 Tumbler 150 x 85mm 60 hrs (pk/6)