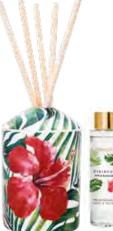

#### HIBISCUS | APPLE BLOSSOM

Juicy peach and crisp apple complement lotus flower and water lily in this heavenly blend. Warming vanilla and cedar bring an earthy muskiness that helps you relax and unwind.

6872 Tumbler 150 x 85mm 60 hrs (pk/6)

6893 Reed Diffuser 200ml 16 weeks (pk/6)

6894 Reed Diffuser Refill 200ml 16 weeks (pk/6)

6869 Reed Diffuser 200ml 16 weeks (pk/6

6870 Reed Diffuser 200ml 16 weeks (pk/6)