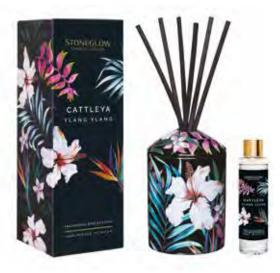

#### CATTLEYA | YLANG YLANG

Velvet orchid petals mingled with sweet ylang ylang and aloe, uplifted with sparkling citrus notes to create a fresh and exotically floral aroma.

6892 Tumbler 150 x 85mm 60 hrs (pk/6)