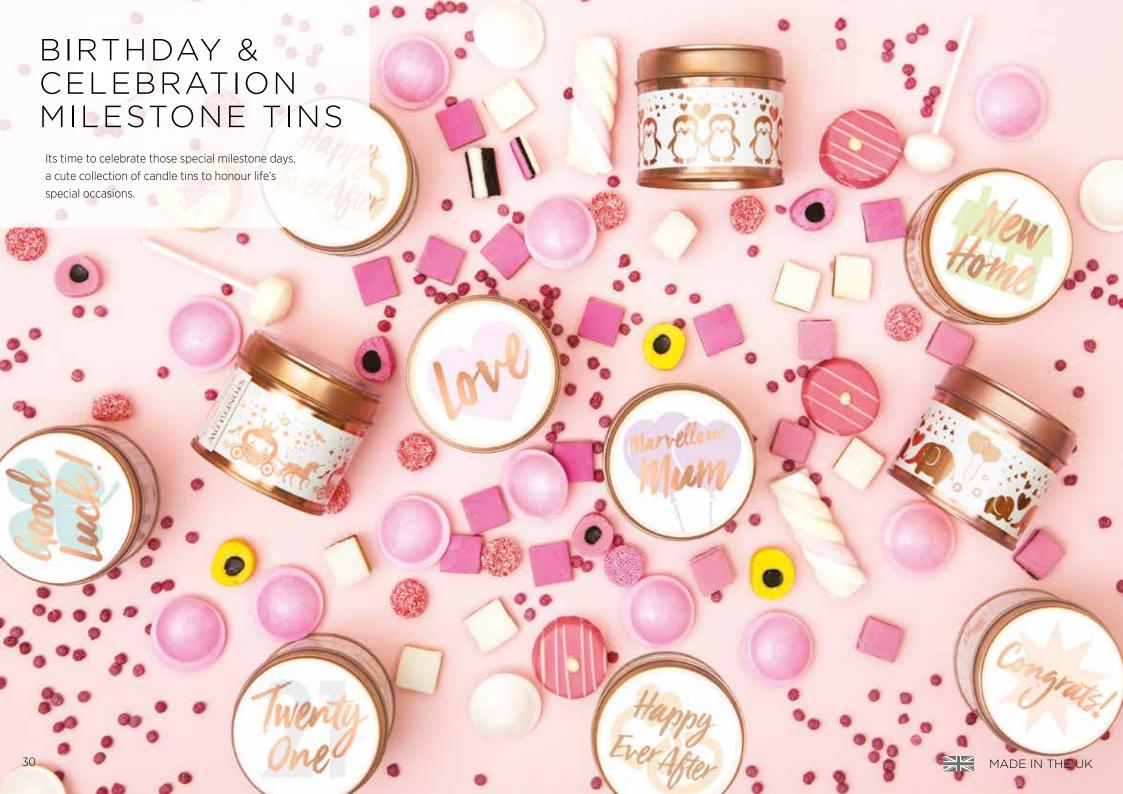

## BIRTHDAY & CELEBRATION MILESTONE TINS

70064 Milestone Tins – Mixed Case of 39 – 3 of each design 78 x 75mm 25 hrs (pk/39)

70065 Milestone Birthday Tins – Mixed Case of 21 – 3 of each design 78 x 75mm 25 hrs (pk/21)

70066 Milestone Events Tins – Mixed Case of 18 – 3 of each design 78 x 75mm 25 hrs (pk/18)

Fragrance: Green Apple 6906 Candle Tin 78 x 75mm 25 hrs (pk/6)

Fragrance: Green Apple 6905 Candle Tin 78 x 75mm 25 hrs (pk/6)

Fragrance: Blackberry 6904 Candle Tin 78 x 75mm 25 hrs (pk/6)

Fragrance: Pineapple & Tangerine 6797 Candle Tin 78 x 75mm 25 hrs (pk/6)

Fragrance: Blackberry 6903 Candle Tin 78 x 75mm 25 hrs (pk/6)

Fragrance: Grapefruit & Lime 6792 Candle Tin 78 x 75mm 25 hrs (pk/6)

Fragrance: Pineapple & Tangerine 6793 Candle Tin 78 x 75mm 25 hrs (pk/6)

Fragrance: Pomegranate 6794 Candle Tin 78 x 75mm 25 hrs (pk/6)

Fragrance: Pomegranate 6795 Candle Tin 78 x 75mm 25 hrs (pk/6)

Fragrance: Grapefruit & Lime 6796 Candle Tin 78 x 75mm 25 hrs (pk/6)