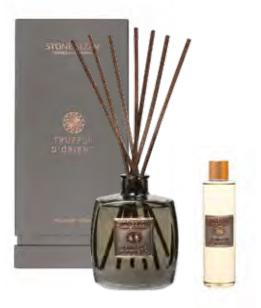

#### TRUFFLE D'ORIENT

A beautiful oriental fragrance of jasmine, rich patchouli and ylang ylang is sweetened with blackcurrant and vanilla engulfed in a silky dark chocolate and truffle base.