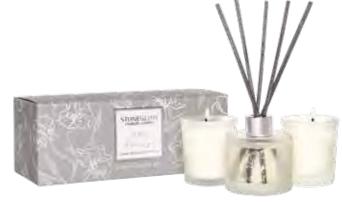

#### WHITE LINEN & COTTON

A pure, clean scent which is reminiscent of freshly laundered linen. this is a delightful blend of rose petals, delicate lily, musk and exotic sandalwood.

Tumbler 6623 Reed Diffuser 6624 Refill 6625 Room Spray 6772 Gift Set 6651

Gift Set 2 x 5cl candles 8 hrs each & 1 x 45ml Diffuser (pk/4)

Reed Diffuser 120ml 10 weeks (pk/6)

Reed Diffuser Refill 200ml 16 weeks (pk/6)