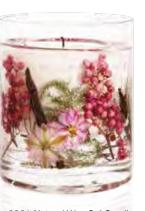

# Stargazer Lily

A floral bouquet of rose and jasmine, with the blooming notes of pure white lilies, blending on a powdery bed of iris and delicate white musk

Our Botanic and Nature's Gift collections are handmade, with each piece featuring unique details. Small irregularities are a characteristic of these collections. All are made with natural flowers/botanicals/fruits, meaning that texture and colour can vary per harvest or source. This only adds to the charm of the products and sets them apart from mass produced, machine-made candles and diffusers. All of our wooden wicks are naturally processed and sourced from Forest Stewardship Council (FSC) certified mills and manufactured with pride. Whilst every care has been taken to ensure that the description, sizes and prices are correct at the time of publication, we reserve the right to amend without prior notice. Prices are subject to VAT at the prevailing UK rate. All products are subject to availability. All prices detailed are price per item; pack sizes quoted for information only, unless otherwise stated. For pack prices, please see order form.