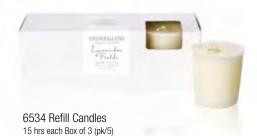

70040 Refill Candles 15 hrs each Box of 3 (pk/5)

70043 Natural Wax Candle Tin 78 x 75mm 25 hrs (pk/6)

70042 Reed Diffuser Refill 200ml 16 weeks (pk/6)

70041 Reed Diffuser 120ml 10 weeks (pk/6)