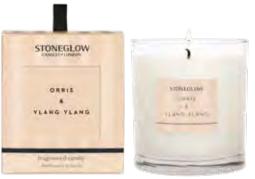

#### **ORRIS & YLANG YLANG**

Oriental floral with seductive top notes of bergamot, plum and iris, on a heart of rose, jasmin, ylang and orris and a base of amber, vetiver, woody musks.

6820 Tumbler 90 x 80mm 40 hrs (pk/6)

70017 Fragrance Oil 15ml (pk/12)

6821 Reed Diffuser 120ml 12 weeks (pk/6)

6822 Reed Diffuser Refill 200ml 16 weeks (pk/6)