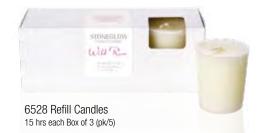

70040 Refill Candles 15 hrs each Box of 3 (pk/5)

70043 Natural Wax Candle Tin 78 x 75mm 25 hrs (pk/6)

70042 Reed Diffuser Refill 200ml 16 weeks (pk/6)

70041 Reed Diffuser 120ml 10 weeks (pk/6)