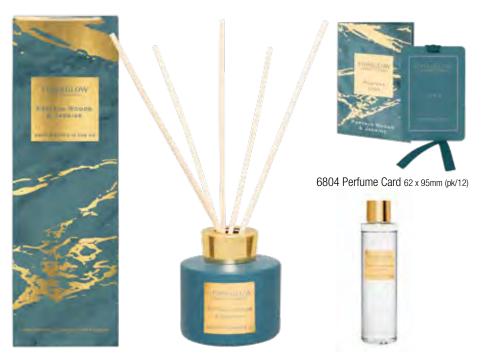

#### **SEA SALT & OAKMOSS**

A wonderful fragrance reminiscent of a salty ocean breeze. The freshness of crunchy sea salt wrapped in red sea moss and ozonic minerals will transport you to the seashore at any time.

70013 Fragrance Oil 15ml (pk/12)

6809 Reed Diffuser 120ml 12 weeks (pk/6)

6810 Reed Diffuser Refill 200ml 16 weeks (pk/6)