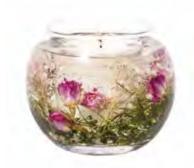

6756 Pillar Candle 95 x 95mm 60 hrs (pk/4)

6863 Reed Diffuser Refill 200ml 16 weeks (pk/6)

70038 Natural Wax Tumbler 90 x 80mm 15 hrs (reusable) (pk/6)

70039 Natural Wax Fishbowl 100mm Dia 15 hrs (reusable) (pk/4)

# BOTANIC COLLECTION Coastal Breeze

This beautiful aquatic fragrance with a gentle citrus notes sits on a lovely oak moss and musk base.

6551 Natural Wax Tumbler 90 x 80mm 15 hrs (reusable) (pk/6)

6553 Natural Wax Fishbowl 100mm Dia 15 hrs (reusable) (pk/4)