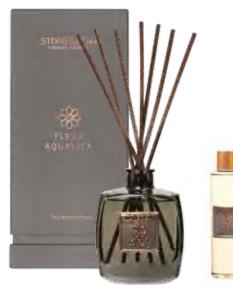

#### FLEUR AQUATICA

An intricate white floral opens with sparkling green mandarin and fresh aquatic accords. A heart of white jasmine and spiced ginger lily is softened with the presence of salted vanilla nuances and a creamy sandalwood, cashmere and white musk base.