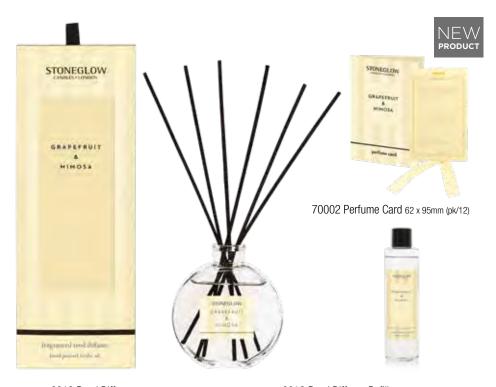

## MODERN CLASSICS

Simplicity is the key for this timeless collection, with classic designs and modern aromas, selected for their captivating fragrances. Our beautiful Modern Classic collection comes in eight luxurious scents, and for 2020 we have introduced Perfume Cards for fragrance on the move, and Perfume Mist Diffusers to effortlessly decorate your home with fragrance.

#### **GRAPEFRUIT & MIMOSA**

Succulent, tangy grapefruit is sweetened by fruity blackcurrant and crisp apple notes. A soft floral base of mimosa and lilac adds a delightful finishing touch.

6811 Tumbler 90 x 80mm 40 hrs (pk/6)