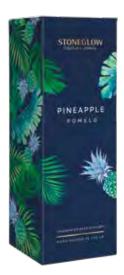

#### PINEAPPLE | POMELO

Punchy pineapple, tangerine and pomelo bring fresh citrusy notes whilst mellow coconut and juicy peach deliver a touch of sweetness. A sensual base of amber and musk help evoke warm, exotic nights. A tropical island delight.