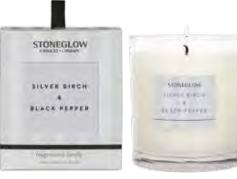

#### SILVER BIRCH & BLACK PEPPER

Fresh, clean and totally indulgent. Cool birch leaf and rosemary accords entwine with cognac and spicy black pepper. All rest on a rich woody base of patchouli, sensuous amber and sultry musk.