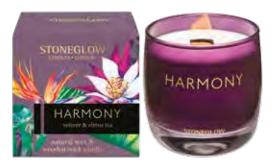

#### **HARMONY**

#### vetiver & citrus tea

An aromatic infusion with tea notes of bergamot and lemon blended in a fragrant heart of lily of the valley, rosemary, mint, sage and basil. Spicy cardamom and black pepper combine with a base of vetiver, cedar and musk.

6688 Tumbler 80 x 78mm 35 hrs (pk/6)

6689 Reed Diffuser 150ml 12 weeks (pk/6)

6690 Reed Diffuser Refill 200ml 16 weeks (pk/6)