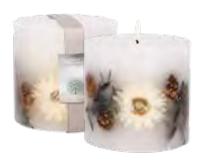

## PINK PEPPER FLOWERS

A delightful floral blend of muguet, rose and geranium with a distinctive pink pepper twist. Notes of ginger and elemi bring a touch of class to this lovely modern fragrance.

6861 Natural Wax Gel Candle 120 x 100mm 30 hrs (pk/2)

Our Botanic and Nature's Gift collections are handmade, with each piece featuring unique details. Small irregularities are a characteristic of these collections. All are made with natural flowers/botanicals/fruits, meaning that texture and colour can vary per harvest or source. This only adds to the charm of the products and sets them apart from mass produced, machine-made candles and diffusers. All of our wooden wicks are naturally processed and sourced from Forest Stewardship Council (FSC) certified mills and manufactured with pride. Whilst every care has been taken to ensure that the description, sizes and prices are correct at the time of publication, we reserve the right to amend without prior notice. Prices are subject to VAT at the prevailing UK rate. All products are subject to availability. All prices detailed are price per item; pack sizes quoted for information only, unless otherwise stated. For pack prices, please see order form.