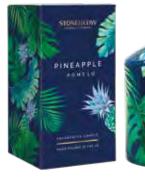

#### PINEAPPLE | POMELO

Punchy pineapple, tangerine and pomelo bring fresh citrusy notes whilst mellow coconut and juicy peach deliver a touch of sweetness. A sensual base of amber and musk help evoke warm, exotic nights. A tropical island delight.