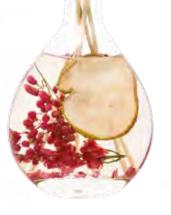

Our Botanic and Nature's Gift collections are handmade, with each piece featuring unique details. Small irregularities are a characteristic of these collections. All are made with natural flowers/botanicals/fruits, meaning that texture and colour can vary per harvest or source. This only adds to the charm of the products and sets them apart from mass produced, machine-made candles and diffusers. All of our wooden wicks are naturally processed and sourced from Forest Stewardship Council (FSC) certified mills and manufactured with pride. Whilst every care has been taken to ensure that the description, sizes and prices are correct at the time of publication, we reserve the right to amend without prior notice. Prices are subject to VAT at the prevailing UK rate. All products are subject to availability. All prices detailed are price per item; pack sizes quoted for information only, unless otherwise stated. For pack prices, please see order form.