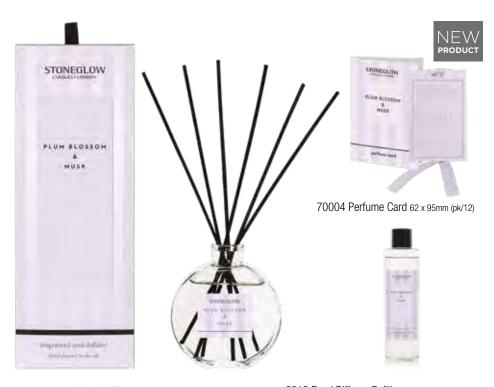

#### **PLUM BLOSSOM & MUSK**

A succulent fruity accord with opening notes of plum, pear and melon. Fragrant floral notes of lily and freesia are entwined with sensuous musks.

6817 Tumbler 90 x 80mm 40 hrs (pk/6)

70016 Fragrance Oil 15ml (pk/12)

6818 Reed Diffuser 120ml 12 weeks (pk/6)

6819 Reed Diffuser Refill 200ml 16 weeks (pk/6)

70011 Perfume Mist Diffuser 90mm x 90mm x 150mm each (pk/4)

70009 Perfume Mist Diffuser 90mm x 90mm x 150mm each (pk/4)