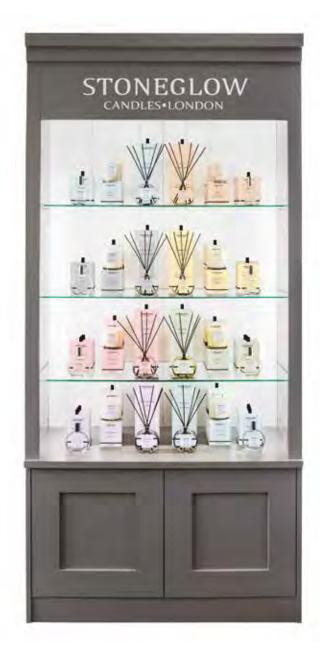

#### **DISPLAY UNITS**

In-store display units are the perfect way to promote the Stoneglow brand and to achieve maximum sales. The stands are offered free on loan in various package options. Your agent will be able to provide full details. Stands are made from MDF, with three height-adjustable glass shelves. Each stand measures 2225mm high x 1000mm wide by 443mm deep.

#### **DISPLAY STAND**

Grey Painted Unit with Shaker Style Doors (soft close), and LED lighting. 1000mm W x 443mm D x 2225mm H Contact your agent for details.