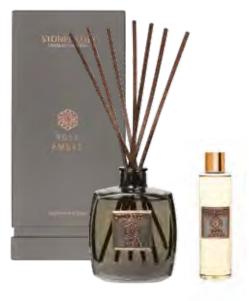

#### **ROSE AMBRE**

An aromatic blend of luscious amber and musk. Fragrant English rose buds add elegance to the decadent base of oud, patchouli and tobacco.