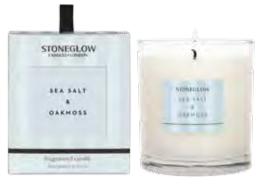

#### **SEA SALT & OAKMOSS**

A wonderful fragrance reminiscent of a salty ocean breeze. The freshness of crunchy sea salt wrapped in red sea moss and ozonic minerals will transport you to the seashore at any time.