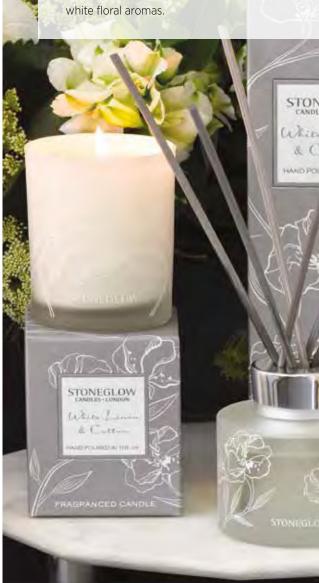

#### WHITE LINEN & COTTON

A pure, clean scent which is reminiscent of freshly laundered linen. this is a delightful blend of rose petals, delicate lily, musk and exotic sandalwood.

Tumbler 6623 Reed Diffuser 6624 Refill 6625 Room Spray 6772 Gift Set 6651