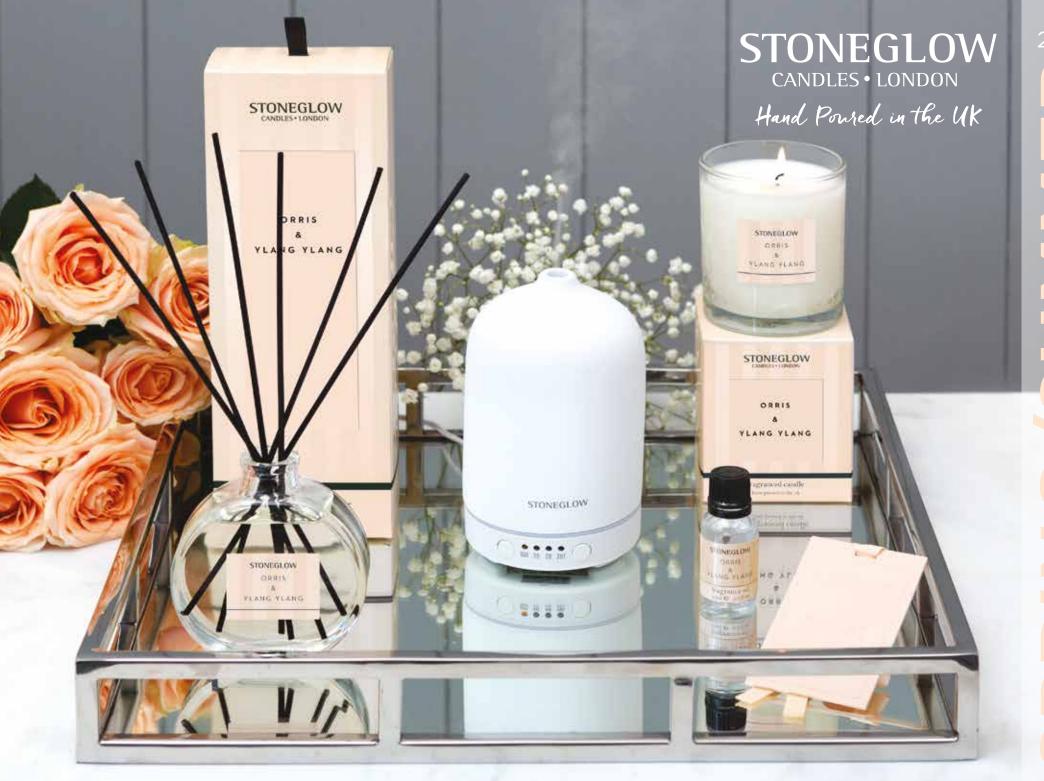

#### **ORRIS & YLANG YLANG**

Oriental floral with seductive top notes of bergamot, plum and iris, on a heart of rose, jasmin, ylang and orris and a base of amber, vetiver, woody musks.

6820 Tumbler 90 x 80mm 40 hrs (pk/6)