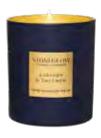

#### **LEATHER & SAFFRON**

A fusion of rich woods, leather and suede. Indulgent saffron, sandalwood and jasmine accords lie on a decadent base of precious amber and warm musk.

L'EATHER 4 SAFFRON

6884 3-Wick 120 x 120 mm 85 hrs (pk/2)