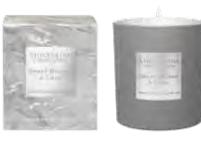

#### **SWEET BALSAM & CADE**

Creamy vanilla and sweet balsam bring a woody, mellow warmth whilst the geranium and lavender heart lift and inspire. Tonka bean, frankincense and cade add depth and sophistication.

6880 3-Wick 120 x 120 mm 85 hrs (pk/2)

6664 Tumbler 90 x 80mm 40 hrs (pk/6)

6665 Reed Diffuser 120ml 10 weeks (pk/6)

6666 Reed Diffuser Refill 200ml 16 weeks (pk/6)

6123 Reed Diffuser 120ml 10 weeks (pk/6)