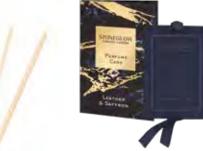

#### **LEATHER & SAFFRON**

A fusion of rich woods, leather and suede. Indulgent saffron, sandalwood and jasmine accords lie on a decadent base of precious amber and warm musk.

L'EATHER 4 SAFFRON

6884 3-Wick 120 x 120 mm 85 hrs (pk/2)

6134 Tumbler 90 x 80mm 40 hrs (pk/6)

6126 Reed Diffuser 120ml 10 weeks (pk/6)

6130 Reed Diffuser Refill 200ml 16 weeks (pk/6)