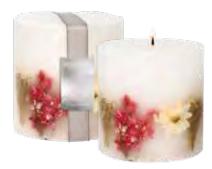

Our Botanic and Nature's Gift collections are handmade, with each piece featuring unique details. Small irregularities are a characteristic of these collections. All are made with natural flowers/botanicals/fruits, meaning that texture and colour can vary per harvest or source. This only adds to the charm of the products and sets them apart from mass produced, machine-made candles and diffusers. All of our wooden wicks are naturally processed and sourced from Forest Stewardship Council (FSC) certified mills and manufactured with pride. Whilst every care has been taken to ensure that the description, sizes and prices are correct at the time of publication, we reserve the right to amend without prior notice. Prices are subject to VAT at the prevailing UK rate. All products are subject to availability. All prices detailed are price per item; pack sizes quoted for information only, unless otherwise stated. For pack prices, please see order form.