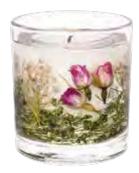

## **BOTANIC COLLECTION** Lavender Fields

6533 Natural Wax Tumbler 90 x 80mm 15 hrs (reusable) (pk/6)

6535 Natural Wax Fishbowl 100mm Dia 15 hrs (reusable) (pk/4)

6840 Natural Wax Candle Tin 78 x 75mm 25 hrs (pk/6)

6536 Reed Diffuser Refill 200ml 16 weeks (pk/6)

6532 Reed Diffuser 120ml 10 weeks (pk/6)

6527 Natural Wax Tumbler 90 x 80mm 15 hrs (reusable) (pk/6)

6530 Natural Wax Fishbowl 100mm Dia 15 hrs (reusable) (pk/4)