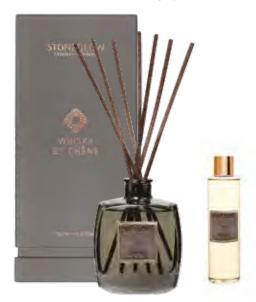

#### WHISKY ET CHÊNE

Fresh citrus notes are balanced perfectly with the sweet flavours of figs, dates, with warming tones of spicy nutmeg and ginger. Smoothed out with whisky notes of oak and soft peat.