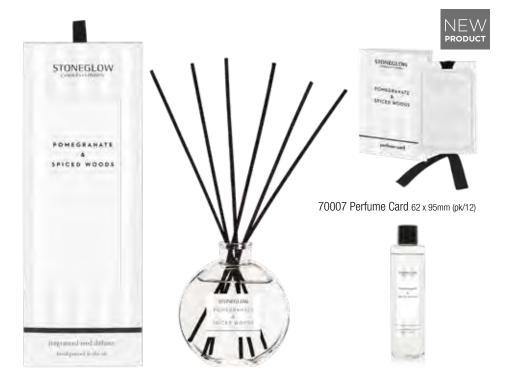

#### **POMEGRANATE & SPICED WOODS**

Spicy pink pepper, aromatic thyme, frankincense and zingy citrus are balanced by warm patchouli and fruity accords of apple, plum and raspberry. Base notes of warm amber, tobacco and musky cedar round of this beautiful fragrance.

6895 Tumbler 90 x 80mm 40 hrs (pk/6)

70019 Fragrance Oil 15ml (pk/12)

6896 Reed Diffuser 120ml 12 weeks (pk/6)

6897 Reed Diffuser Refill 200ml 16 weeks (pk/6)