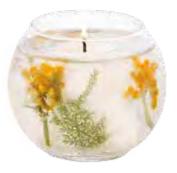

# Stargazer Lily

A floral bouquet of rose and jasmine, with the blooming notes of pure white lilies, blending on a powdery bed of iris and delicate white musk

Our Botanic and Nature's Gift collections are handmade, with each piece featuring unique details. Small irregularities are a characteristic of these collections. All are made with natural flowers/botanicals/fruits, meaning that texture and colour can vary per harvest or source. This only adds to the charm of the products and sets them apart from mass produced, machine-made candles and diffusers. All of our wooden wicks are naturally processed and sourced from Forest Stewardship Council (FSC) certified mills and manufactured with pride. Whilst every care has been taken to ensure that the description, sizes and prices are correct at the time of publication, we reserve the right to amend without prior notice. Prices are subject to VAT at the prevailing UK rate. All products are subject to availability. All prices detailed are price per item; pack sizes quoted for information only, unless otherwise stated. For pack prices, please see order form.