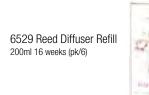

6550 Reed Diffuser 120ml 10 weeks (pk/6)

6837 Natural Wax Candle Tin 78 x 75mm 25 hrs (pk/6)

6554 Reed Diffuser Refill 200ml 16 weeks (pk/6)

6539 Natural Wax Tumbler 90 x 80mm 15 hrs (reusable) (pk/6)

100mm Dia 15 hrs (reusable) (pk/4)

6838 Natural Wax Candle Tin 78 x 75mm 25 hrs (pk/6)

6542 Reed Diffuser Refill 200ml 16 weeks (pk/6)

6538 Reed Diffuser 120ml 10 weeks (pk/6)

6536 Reed Diffuser Refill 200ml 16 weeks (pk/6)

6532 Reed Diffuser 120ml 10 weeks (pk/6)

6527 Natural Wax Tumbler 90 x 80mm 15 hrs (reusable) (pk/6)

6530 Natural Wax Fishbowl 100mm Dia 15 hrs (reusable) (pk/4)

6827 Natural Wax Fishbowl 100mm Dia 15 hrs (reusable) (pk/4)

6835 Natural Wax Candle Tin 78 x 75mm 25 hrs (pk/6)

6831 Reed Diffuser Refill 200ml 16 weeks (pk/6)

6830 Reed Diffuser 120ml 10 weeks (pk/6)

6841 Natural Wax Candle Tin 78 x 75mm 25 hrs (pk/6)

0

6547 Natural Wax Fishbowl 100mm Dia 15 hrs (reusable) (pk/4)

6544 Reed Diffuser 120ml 10 weeks (pk/6)

# Cotton Daisy

Rose petals and delicate lilies are blended with white musk and exotic sandalwood to create this pure, clean and fresh scent.

6548 Reed Diffuser Refill

200ml 16 weeks (pk/6)