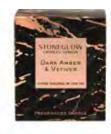

#### **DARK AMBER & VETIVER**

Bergamot and amber on a base of patchouli and jasmine combine with the earthiness of vetiver to create this refined and sophisticated fragrance.

6882 3-Wick 120 x 120 mm 85 hrs (pk/2)

6133 Tumbler 90 x 80mm 40 hrs (pk/6)

6798 Perfume Card 62 x 95mm (pk/12)

6125 Reed Diffuser 120ml 10 weeks (pk/6)

6129 Reed Diffuser Refill 200ml 16 weeks (pk/6)