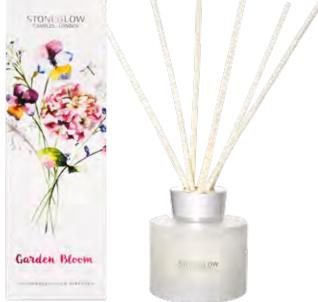

## **BOTANIC COLLECTION** Garden Bloom

A warm floral mix of rose, jasmine and muguet is balanced by a gentle citrus twist and a fresh green leafy base.