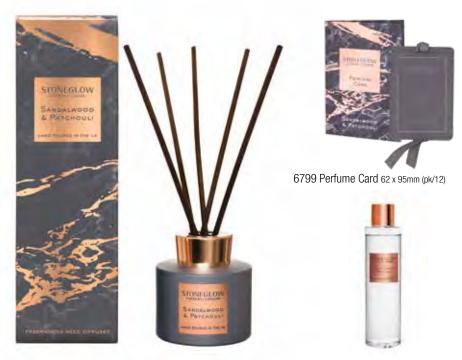

#### **SANDALWOOD & PATCHOULI**

Fine sandalwood, rich patchouli and warm musk tones entwine with earthy truffle, rich amber and green moss for a decadent and intense fragrance.

6883 3-Wick 120 x 120 mm 85 hrs (pk/2)

6133 Tumbler 90 x 80mm 40 hrs (pk/6)

6798 Perfume Card 62 x 95mm (pk/12)

6125 Reed Diffuser 120ml 10 weeks (pk/6)

6129 Reed Diffuser Refill 200ml 16 weeks (pk/6)