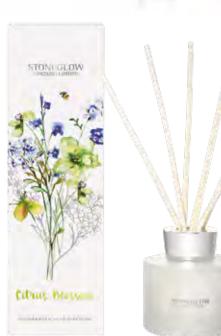

# citrus Blossom

An uplifting blend of lemongrass, zesty limes and sweet mandarins mingling on a bed of floral notes creating a refreshing aroma.

6826 Natural Wax Tumbler 90 x 80mm 15 hrs (reusable) (pk/6)

6827 Natural Wax Fishbowl 100mm Dia 15 hrs (reusable) (pk/4)

6835 Natural Wax Candle Tin 78 x 75mm 25 hrs (pk/6)

6831 Reed Diffuser Refill 200ml 16 weeks (pk/6)

6830 Reed Diffuser 120ml 10 weeks (pk/6)

6841 Natural Wax Candle Tin 78 x 75mm 25 hrs (pk/6)