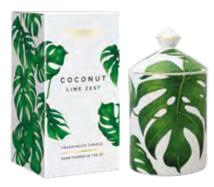

#### COCONUT | LIME ZEST

Zingy lime and tropical coconut enliven and lift. Delicate violet leaf brings a floral subtlety whilst warm, sensuous vanilla and tonka bean give a depth and mellowness to this fragrance.