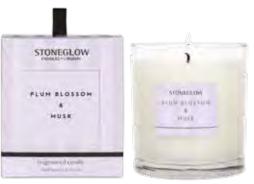

#### **PLUM BLOSSOM & MUSK**

A succulent fruity accord with opening notes of plum, pear and melon. Fragrant floral notes of lily and freesia are entwined with sensuous musks.

6817 Tumbler 90 x 80mm 40 hrs (pk/6)

70016 Fragrance Oil 15ml (pk/12)

6818 Reed Diffuser 120ml 12 weeks (pk/6)

6819 Reed Diffuser Refill 200ml 16 weeks (pk/6)

70011 Perfume Mist Diffuser 90mm x 90mm x 150mm each (pk/4)

70009 Perfume Mist Diffuser 90mm x 90mm x 150mm each (pk/4)