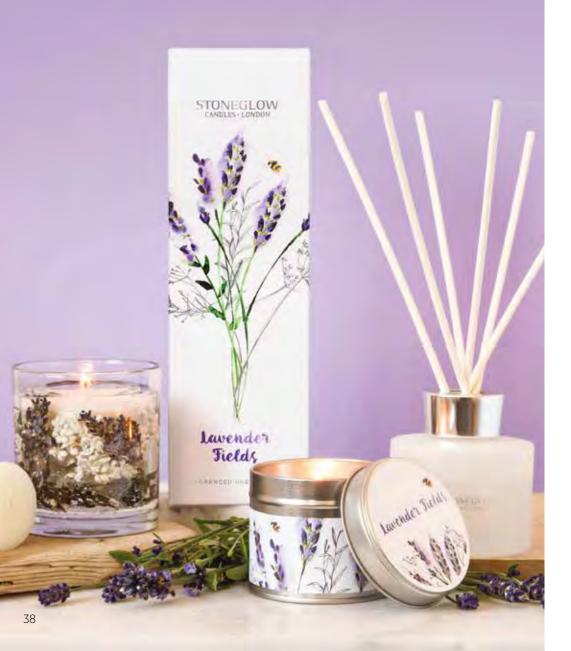

## **BOTANIC COLLECTION** Lavender Fields

6533 Natural Wax Tumbler 90 x 80mm 15 hrs (reusable) (pk/6)

6535 Natural Wax Fishbowl 100mm Dia 15 hrs (reusable) (pk/4)

6840 Natural Wax Candle Tin 78 x 75mm 25 hrs (pk/6)

6536 Reed Diffuser Refill 200ml 16 weeks (pk/6)

6532 Reed Diffuser 120ml 10 weeks (pk/6)

6527 Natural Wax Tumbler 90 x 80mm 15 hrs (reusable) (pk/6)

6530 Natural Wax Fishbowl 100mm Dia 15 hrs (reusable) (pk/4)