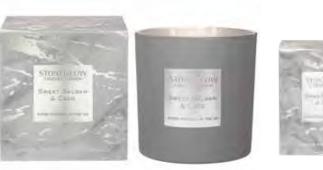

#### **SWEET BALSAM & CADE**

Creamy vanilla and sweet balsam bring a woody, mellow warmth whilst the geranium and lavender heart lift and inspire. Tonka bean, frankincense and cade add depth and sophistication.

6880 3-Wick 120 x 120 mm 85 hrs (pk/2)

6664 Tumbler 90 x 80mm 40 hrs (pk/6)

6665 Reed Diffuser 120ml 10 weeks (pk/6)

6666 Reed Diffuser Refill 200ml 16 weeks (pk/6)

6123 Reed Diffuser 120ml 10 weeks (pk/6)