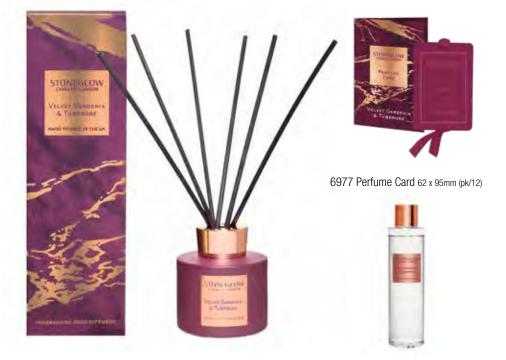

#### **VELVET GARDENIA & TUBEROSE**

Intoxicating and enticing floral notes of tuberose, warmed with vanilla and sweet patchouli, mingling with fresh rose petals and velvety gardenia.

# STONEDLENW Annex Deline VELVEY GREENWA 8 Tyerings MATRIE FRANKANIZES CANDLE

6978 3-Wick 120 x 120 mm 85 hrs (pk/2)

6889 Tumbler 90 x 80mm 40 hrs (pk/6)

6890 Reed Diffuser 120ml 10 weeks (pk/6)

6891 Reed Diffuser Refill 200ml 16 weeks (pk/6)

6133 Tumbler 90 x 80mm 40 hrs (pk/6)

6798 Perfume Card 62 x 95mm (pk/12)

6125 Reed Diffuser 120ml 10 weeks (pk/6)

6129 Reed Diffuser Refill 200ml 16 weeks (pk/6)