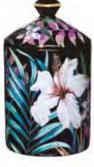

#### CATTLEYA | YLANG YLANG

Velvet orchid petals mingled with sweet ylang ylang and aloe, uplifted with sparkling citrus notes to create a fresh and exotically floral aroma.

6892 Tumbler 150 x 85mm 60 hrs (pk/6)