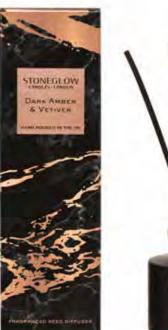

#### **DARK AMBER & VETIVER**

Bergamot and amber on a base of patchouli and jasmine combine with the earthiness of vetiver to create this refined and sophisticated fragrance.

6882 3-Wick 120 x 120 mm 85 hrs (pk/2)

6133 Tumbler 90 x 80mm 40 hrs (pk/6)

6798 Perfume Card 62 x 95mm (pk/12)

6125 Reed Diffuser 120ml 10 weeks (pk/6)

6129 Reed Diffuser Refill 200ml 16 weeks (pk/6)