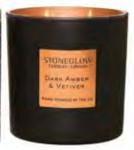

#### **DARK AMBER & VETIVER**

Bergamot and amber on a base of patchouli and jasmine combine with the earthiness of vetiver to create this refined and sophisticated fragrance.

6882 3-Wick 120 x 120 mm 85 hrs (pk/2)

6133 Tumbler 90 x 80mm 40 hrs (pk/6)

6798 Perfume Card 62 x 95mm (pk/12)

6125 Reed Diffuser 120ml 10 weeks (pk/6)

6129 Reed Diffuser Refill 200ml 16 weeks (pk/6)