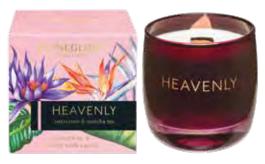

#### **HEAVENLY**

#### orris root & matcha tea

Powdery orris root complements the freshness of matcha tea whilst subtle wisps of smoky woods and incense permeate throughout. An earthy, rooty and dusty base woven from patchouli, vetiver and balsams leaves a lingering trail.

6697 Tumbler 80 x 78mm 35 hrs (pk/6)

6698 Reed Diffuser 150ml 12 weeks (pk/6)

6699 Reed Diffuser Refill 200ml 16 weeks (pk/6)