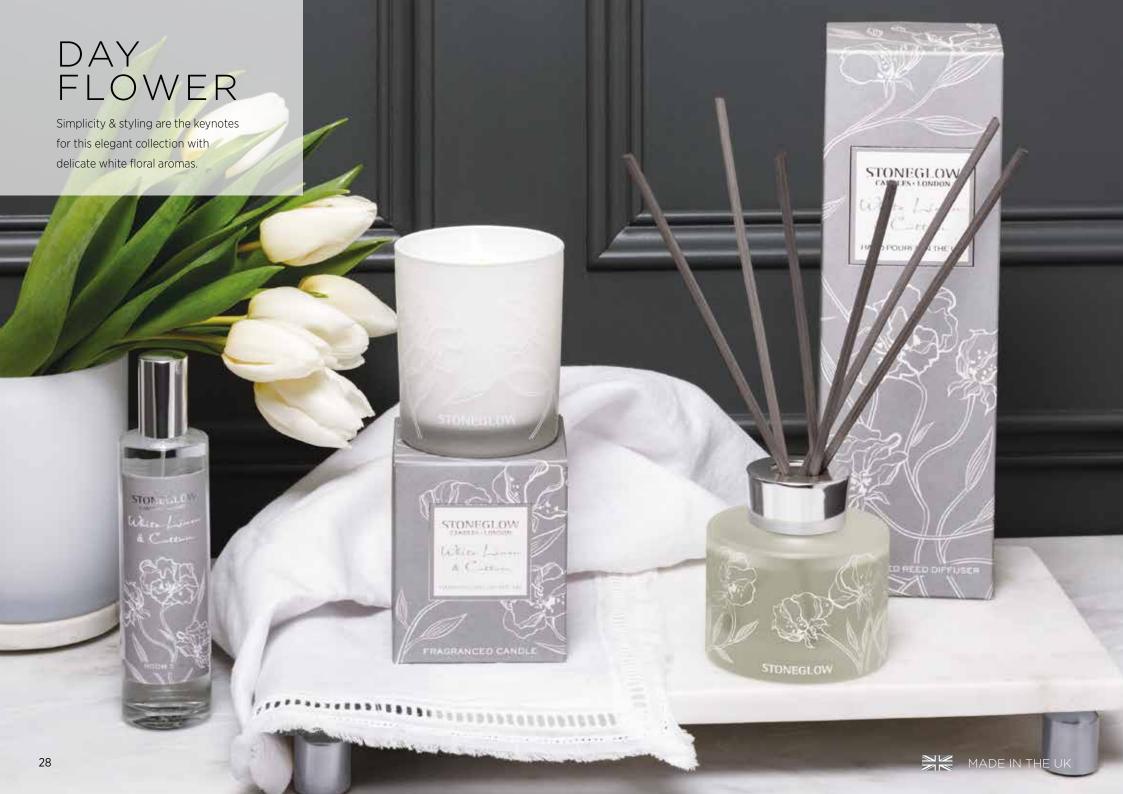

#### WHITE LINEN & COTTON

A pure, clean scent which is reminiscent of freshly laundered linen. this is a delightful blend of rose petals, delicate lily, musk and exotic sandalwood.

Tumbler 6623 Reed Diffuser 6624 Refill 6625 Room Spray 6772 Gift Set 6651

## DAY FLOWER

Simplicity & styling are the keynotes for this elegant collection with delicate

Fragrance: Cranberry 70053 Candle Tin 78 x 75mm 25 hrs (pk/6)

Fragrance: Cranberry 70054 Candle Tin 78 x 75mm 25 hrs (pk/6)