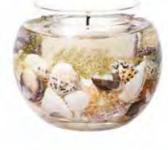

# BOTANIC COLLECTION Coastal Breeze

This beautiful aquatic fragrance with a gentle citrus notes sits on a lovely oak moss and musk base.

6551 Natural Wax Tumbler 90 x 80mm 15 hrs (reusable) (pk/6)

6553 Natural Wax Fishbowl 100mm Dia 15 hrs (reusable) (pk/4)