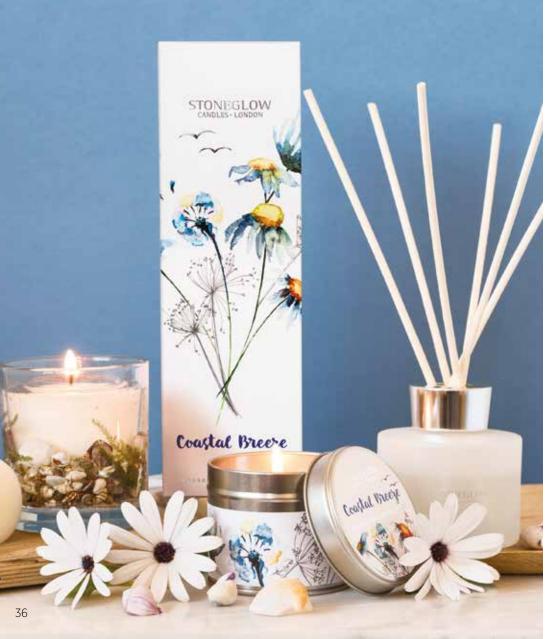

# BOTANIC COLLECTION Coastal Breeze

This beautiful aquatic fragrance with a gentle citrus notes sits on a lovely oak moss and musk base.

6551 Natural Wax Tumbler 90 x 80mm 15 hrs (reusable) (pk/6)

6553 Natural Wax Fishbowl 100mm Dia 15 hrs (reusable) (pk/4)