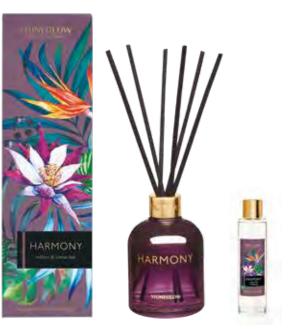

#### **HARMONY**

#### vetiver & citrus tea

An aromatic infusion with tea notes of bergamot and lemon blended in a fragrant heart of lily of the valley, rosemary, mint, sage and basil. Spicy cardamom and black pepper combine with a base of vetiver, cedar and musk.

6688 Tumbler 80 x 78mm 35 hrs (pk/6)

6689 Reed Diffuser 150ml 12 weeks (pk/6)

6690 Reed Diffuser Refill 200ml 16 weeks (pk/6)