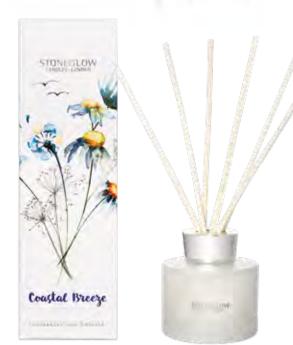

# BOTANIC COLLECTION Coastal Breeze

This beautiful aquatic fragrance with a gentle citrus notes sits on a lovely oak moss and musk base.

6551 Natural Wax Tumbler 90 x 80mm 15 hrs (reusable) (pk/6)

6553 Natural Wax Fishbowl 100mm Dia 15 hrs (reusable) (pk/4)