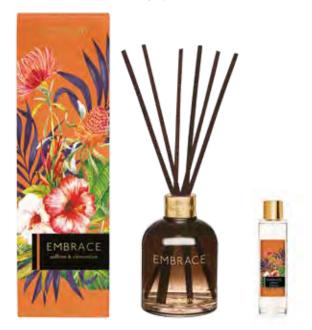

#### **EMBRACE**

#### saffron & clementine

Fresh top notes of bergamot and citrus blend beautifully with aromatic green accords of rosemary, lavender and saffron. Warm and woody cedar, amber and patchouli, along with sweet vanilla, bring a musky depth to this delightful fragrance.

6886 Tumbler 80 x 78mm 35 hrs (pk/6)

6888 Reed Diffuser Refill

200ml 16 weeks

(pk/6)

6887 Reed Diffuser 150ml 12 weeks (pk/6)