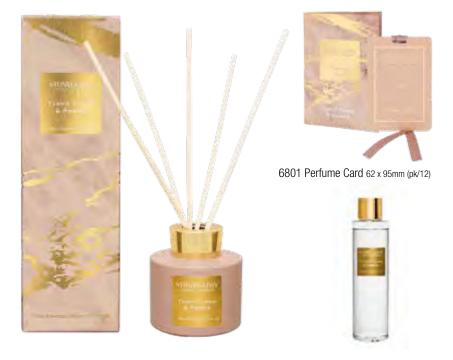

#### **VELVET GARDENIA & TUBEROSE**

Intoxicating and enticing floral notes of tuberose, warmed with vanilla and sweet patchouli, mingling with fresh rose petals and velvety gardenia.

# STONEDLENW Annex Deline VELVEY GREENWA 8 Tyerings MATRIE FRANKANIZES CANDLE

6978 3-Wick 120 x 120 mm 85 hrs (pk/2)

6889 Tumbler 90 x 80mm 40 hrs (pk/6)

6890 Reed Diffuser 120ml 10 weeks (pk/6)

6891 Reed Diffuser Refill 200ml 16 weeks (pk/6)