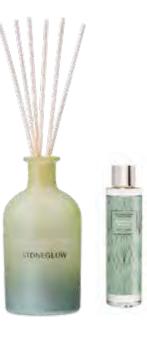

#### **SEA SALT & OAKMOSS**

A wonderful fragrance reminiscent of a salty ocean breeze. The freshness of crunchy sea salt wrapped in red sea moss and ozonic minerals will transport you to the seashore at any time.

70013 Fragrance Oil 15ml (pk/12)

6809 Reed Diffuser 120ml 12 weeks (pk/6)

6810 Reed Diffuser Refill 200ml 16 weeks (pk/6)