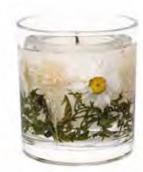

# Cotton Daisy

Rose petals and delicate lilies are blended with white musk and exotic sandalwood to create this pure, clean and fresh scent.

6548 Reed Diffuser Refill

200ml 16 weeks (pk/6)