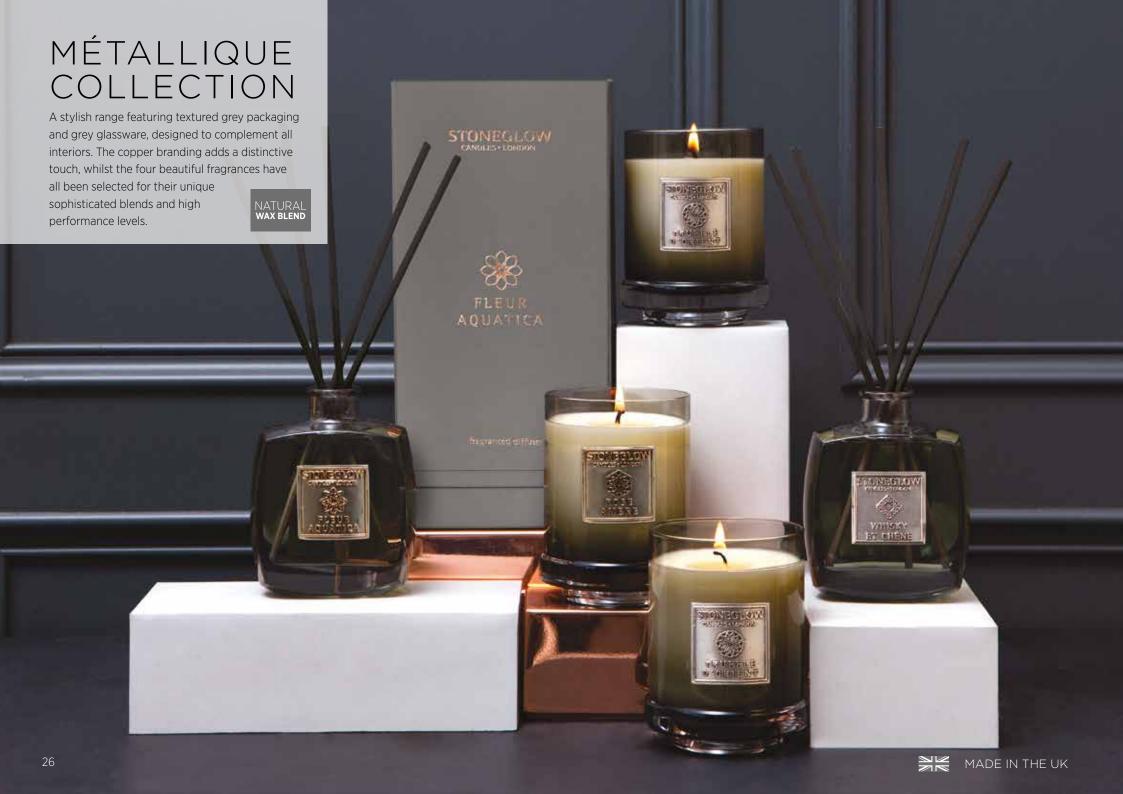

#### FLEUR AQUATICA

An intricate white floral opens with sparkling green mandarin and fresh aquatic accords. A heart of white jasmine and spiced ginger lily is softened with the presence of salted vanilla nuances and a creamy sandalwood, cashmere and white musk base.

#### WHISKY ET CHÊNE

Fresh citrus notes are balanced perfectly with the sweet flavours of figs, dates, with warming tones of spicy nutmeg and ginger. Smoothed out with whisky notes of oak and soft peat.

6040 Tumbler 111mm x 85mm 50 hrs (pk/6)

6039 Tumbler 111mm x 85mm 50 hrs (pk/6)

6038 Tumbler 111mm x 85mm 50 hrs (pk/6)

6670 Tumbler 111mm x 85mm 50 hrs (pk/6)

6175 Reed Diffuser Refill 200ml 16 weeks (pk/6)

6043 Reed Diffuser 200ml 16 weeks (pk/6)

6176 Reed Diffuser Refill 200ml 16 weeks (pk/6)

6042 Reed Diffuser 200ml 16 weeks (pk/6)

6177 Reed Diffuser Refill 200ml 16 weeks (pk/6)

6671 Reed Diffuser 200ml 16 weeks (pk/6)