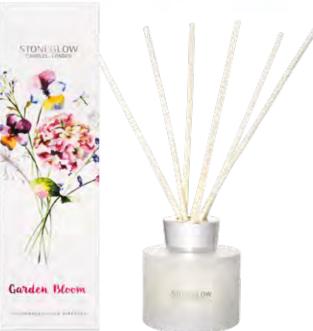

## **BOTANIC COLLECTION** Garden Bloom

A warm floral mix of rose, jasmine and muguet is balanced by a gentle citrus twist and a fresh green leafy base.