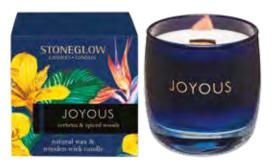

#### **JOYOUS**

#### verbena & spiced woods

Zingy verbena, lemon, lime and grapefruit are balanced by delicious orchard fruits. Cinnamon and clove bring warmth whilst a rich patchouli base note brings a touch of the exotic.

6700 Tumbler 80 x 78mm 35 hrs (pk/6)

6701 Reed Diffuser 150ml 12 weeks

(pk/6)