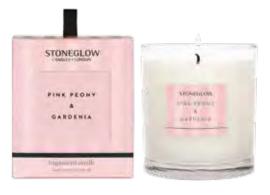

#### PINK PEONY & GARDENIA

Vibrant citron, clove, peach and plum leading to a floral bouguet of orange blossom, jasmine, ylang, lily, geranium, peony rose and gardenia sitting on a rich bed of patchouli, sandalwood, cedarwood, tonka, amber, caramel and musks for an opulence experience.

70012 Fragrance Oil 15ml (pk/12)

6806 Reed Diffuser 120ml 12 weeks (pk/6)

6807 Reed Diffuser Refill 200ml 16 weeks (pk/6)