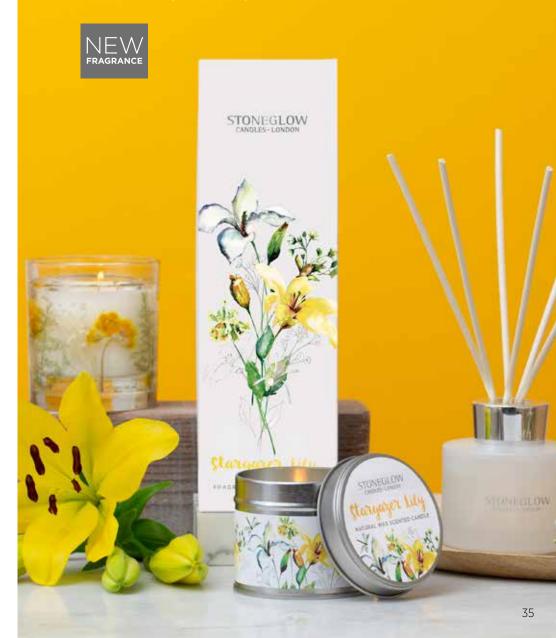

# Stargazer Lily

A floral bouquet of rose and jasmine, with the blooming notes of pure white lilies, blending on a powdery bed of iris and delicate white musk