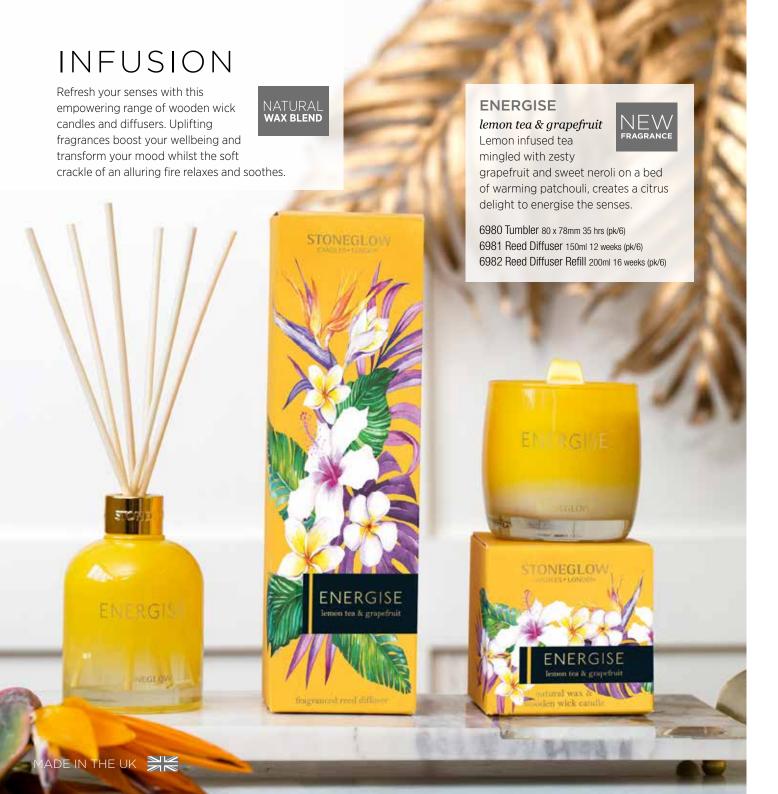

#### **CLARITY**

#### cashmerian woods & saffron

A distinctive and spicy mix of cinnamon, clove and saffron sits on a floral heart of roses and white blooms. The rich woody base of vetiver, sandalwood and patchouli is softened with warming cashmere musk and moss.

6703 Tumbler 80 x 78mm 35 hrs (pk/6)

6704 Reed Diffuser 150ml 12 weeks (pk/6)

6705 Reed Diffuser Refill 200ml 16 weeks (pk/6)