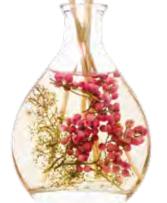

## PINK PEPPER FLOWERS

A delightful floral blend of muguet, rose and geranium with a distinctive pink pepper twist. Notes of ginger and elemi bring a touch of class to this lovely modern fragrance.

6861 Natural Wax Gel Candle 120 x 100mm 30 hrs (pk/2)

Our Botanic and Nature's Gift collections are handmade, with each piece featuring unique details. Small irregularities are a characteristic of these collections. All are made with natural flowers/botanicals/fruits, meaning that texture and colour can vary per harvest or source. This only adds to the charm of the products and sets them apart from mass produced, machine-made candles and diffusers. All of our wooden wicks are naturally processed and sourced from Forest Stewardship Council (FSC) certified mills and manufactured with pride. Whilst every care has been taken to ensure that the description, sizes and prices are correct at the time of publication, we reserve the right to amend without prior notice. Prices are subject to VAT at the prevailing UK rate. All products are subject to availability. All prices detailed are price per item; pack sizes quoted for information only, unless otherwise stated. For pack prices, please see order form.