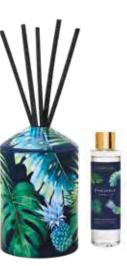

#### PINEAPPLE | POMELO

Punchy pineapple, tangerine and pomelo bring fresh citrusy notes whilst mellow coconut and juicy peach deliver a touch of sweetness. A sensual base of amber and musk help evoke warm, exotic nights. A tropical island delight.

6874 Tumbler 150 x 85mm 60 hrs (pk/6)