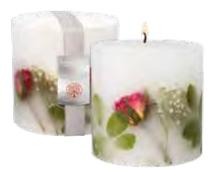

#### **RED ROSE**

A beautiful bouquet of deep red rose petals and rich geranium blooms. Soft powdery notes and a sultry musk base give this timeless classic a sexy, modern twist.

6864 Natural Wax Gel Candle 120 x 100mm 30 hrs (pk/2)

Our Botanic and Nature's Gift collections are handmade, with each piece featuring unique details. Small irregularities are a characteristic of these collections. All are made with natural flowers/botanicals/fruits, meaning that texture and colour can vary per harvest or source. This only adds to the charm of the products and sets them apart from mass produced, machine-made candles and diffusers. All of our wooden wicks are naturally processed and sourced from Forest Stewardship Council (FSC) certified mills and manufactured with pride. Whilst every care has been taken to ensure that the description, sizes and prices are correct at the time of publication, we reserve the right to amend without prior notice. Prices are subject to VAT at the prevailing UK rate. All products are subject to availability. All prices detailed are price per item; pack sizes quoted for information only, unless otherwise stated. For pack prices, please see order form.