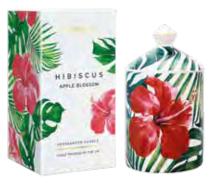

#### HIBISCUS | APPLE BLOSSOM

Juicy peach and crisp apple complement lotus flower and water lily in this heavenly blend. Warming vanilla and cedar bring an earthy muskiness that helps you relax and unwind.

6872 Tumbler 150 x 85mm 60 hrs (pk/6)

6893 Reed Diffuser 200ml 16 weeks (pk/6)

6894 Reed Diffuser Refill 200ml 16 weeks (pk/6)

6869 Reed Diffuser 200ml 16 weeks (pk/6

6870 Reed Diffuser 200ml 16 weeks (pk/6)