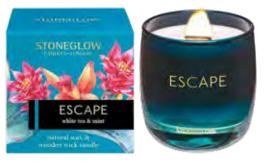

#### **ESCAPE**

#### white tea & mint

Infused with white tea, hints of berries, and zesty citrus, nestled on leafy mint leaves, this fresh scent will deliver an elements of tranquillity and escapism.

6844 Tumbler 80 x 78mm 35 hrs (pk/6)

6845 Reed Diffuser 68 150ml 12 weeks 200 (pk/6) (pk

6846 Reed Diffuser Refill 200ml 16 weeks (pk/6)