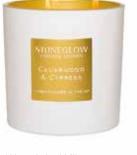

#### **CEDARWOOD & CYPRESS**

A vibrant fragrance infused with aromatic fennel, sage, thyme, eucalyptus and cypress. A heart of lavender and geranium leads to a rich, woody and mossy dry down.

6881 3-Wick 120 x 120 mm 85 hrs (pk/2)