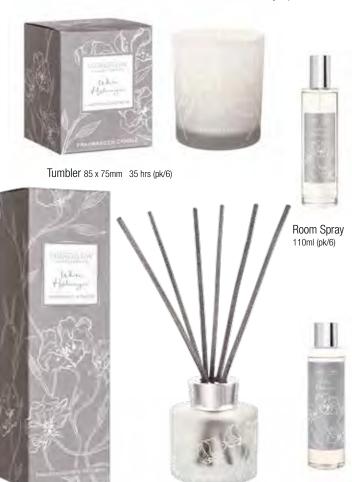

#### WHITE HYDRANGEA

A sparkling fragrance opening with notes of bergamot, mandarin and lemon layered in an elegant heart of white hydrangea, jasmine, neroli, ylang ylang and green notes wrapped in musk.

Tumbler 6611 Reed Diffuser 6612 Refill 6613 Room Spray 6767 Gift Set 6649