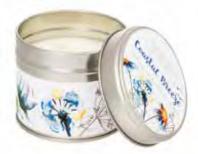

# BOTANIC COLLECTION Coastal Breeze

This beautiful aquatic fragrance with a gentle citrus notes sits on a lovely oak moss and musk base.

6551 Natural Wax Tumbler 90 x 80mm 15 hrs (reusable) (pk/6)

6553 Natural Wax Fishbowl 100mm Dia 15 hrs (reusable) (pk/4)