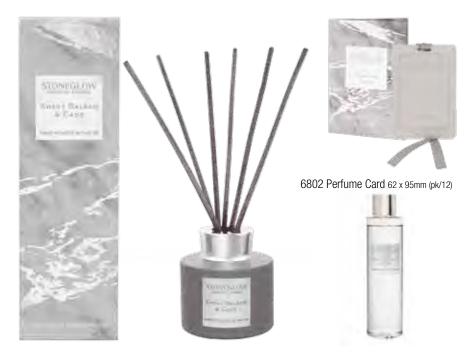

#### **SWEET BALSAM & CADE**

Creamy vanilla and sweet balsam bring a woody, mellow warmth whilst the geranium and lavender heart lift and inspire. Tonka bean, frankincense and cade add depth and sophistication.

6880 3-Wick 120 x 120 mm 85 hrs (pk/2)

6664 Tumbler 90 x 80mm 40 hrs (pk/6)

6665 Reed Diffuser 120ml 10 weeks (pk/6)

6666 Reed Diffuser Refill 200ml 16 weeks (pk/6)

6123 Reed Diffuser 120ml 10 weeks (pk/6)