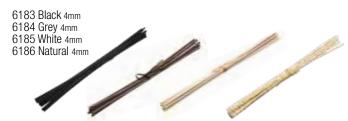

#### **BOX OF REEDS**

250mm reeds, 12 reeds per bunch, 32 bunches per box

6181 Black 3mm 6182 Natural 3mm

250mm reeds, 10 reeds per bunch, 22 bunches per box