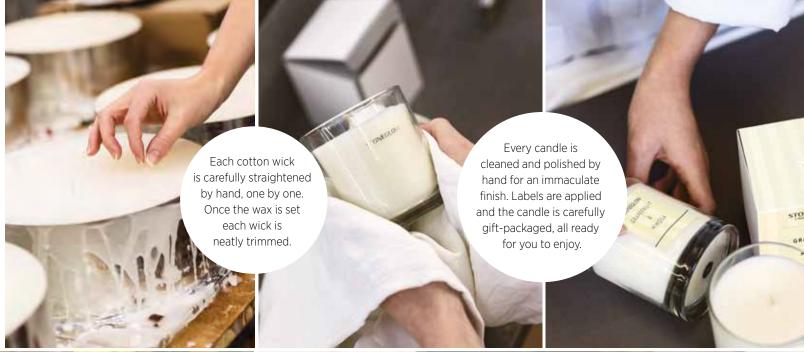

## Our Candle Story

The finest wax is gently warmed up and the fragrance blended in. It is stirred continuously to ensure even distribution through the wax. Using only the finest ingredients, we create timeless classics that are both distinctive and evocative.