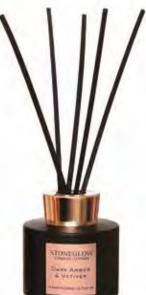

#### **DARK AMBER & VETIVER**

Bergamot and amber on a base of patchouli and jasmine combine with the earthiness of vetiver to create this refined and sophisticated fragrance.

6882 3-Wick 120 x 120 mm 85 hrs (pk/2)