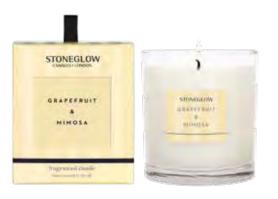

#### **GRAPEFRUIT & MIMOSA**

Succulent, tangy grapefruit is sweetened by fruity blackcurrant and crisp apple notes. A soft floral base of mimosa and lilac adds a delightful finishing touch.

6811 Tumbler 90 x 80mm 40 hrs (pk/6)

70014 Fragrance Oil 15ml (pk/12)

6812 Reed Diffuser 120ml 12 weeks (pk/6)

6813 Reed Diffuser Refill 200ml 16 weeks (pk/6)