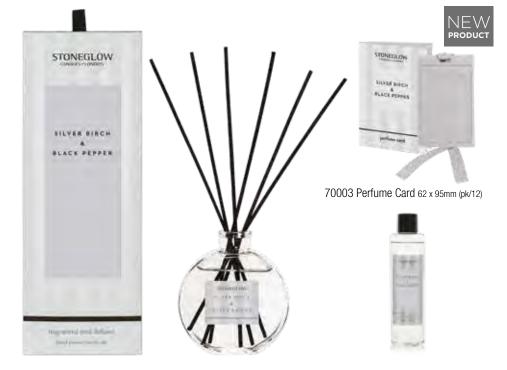

70009 Perfume Mist Diffuser 90mm x 90mm x 150mm (pk/4) STONEGLOW

STONEGLOW

AUVER RISCH

STUNBELLOW

SHARWEST CH

STATE STATES

STONEGLOW

SILVEN BIRCH & BLACK PEPPER

HUNEGLOW.

ACK RESIDENCE OF THE REAL

#### SILVER BIRCH & BLACK PEPPER

Fresh, clean and totally indulgent. Cool birch leaf and rosemary accords entwine with cognac and spicy black pepper. All rest on a rich woody base of patchouli, sensuous amber and sultry musk.

70015 Fragrance Oil 15ml (pk/12)

6814 Reed Diffuser 120ml 12 weeks (pk/6)

6816 Reed Diffuser Refill 200ml 16 weeks (pk/6)