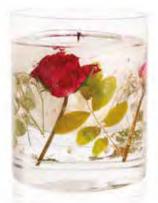

# Stargazer Lily

A floral bouquet of rose and jasmine, with the blooming notes of pure white lilies, blending on a powdery bed of iris and delicate white musk

Our Botanic and Nature's Gift collections are handmade, with each piece featuring unique details. Small irregularities are a characteristic of these collections. All are made with natural flowers/botanicals/fruits, meaning that texture and colour can vary per harvest or source. This only adds to the charm of the products and sets them apart from mass produced, machine-made candles and diffusers. All of our wooden wicks are naturally processed and sourced from Forest Stewardship Council (FSC) certified mills and manufactured with pride. Whilst every care has been taken to ensure that the description, sizes and prices are correct at the time of publication, we reserve the right to amend without prior notice. Prices are subject to VAT at the prevailing UK rate. All products are subject to availability. All prices detailed are price per item; pack sizes quoted for information only, unless otherwise stated. For pack prices, please see order form.