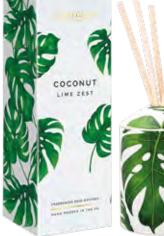

#### COCONUT | LIME ZEST

Zingy lime and tropical coconut enliven and lift. Delicate violet leaf brings a floral subtlety whilst warm, sensuous vanilla and tonka bean give a depth and mellowness to this fragrance.

6873 Tumbler 150 x 85mm 60 hrs (pk/6)