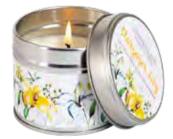

## DAY FLOWER

Simplicity & styling are the keynotes for this elegant collection with delicate

Fragrance: Cranberry 70053 Candle Tin 78 x 75mm 25 hrs (pk/6)

Fragrance: Cranberry 70054 Candle Tin 78 x 75mm 25 hrs (pk/6)

Fragrance: Cranberry 70055 Candle Tin 78 x 75mm 25 hrs (pk/6)