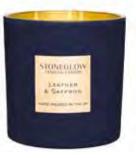

#### **LEATHER & SAFFRON**

A fusion of rich woods, leather and suede. Indulgent saffron, sandalwood and jasmine accords lie on a decadent base of precious amber and warm musk.

L'EATHER 4 SAFFRON

6884 3-Wick 120 x 120 mm 85 hrs (pk/2)

6134 Tumbler 90 x 80mm 40 hrs (pk/6)

6126 Reed Diffuser 120ml 10 weeks (pk/6)

6130 Reed Diffuser Refill 200ml 16 weeks (pk/6)