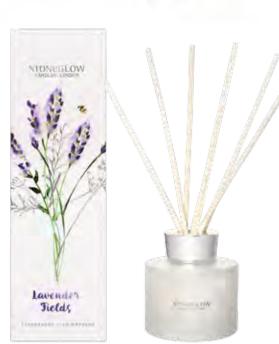

## **BOTANIC COLLECTION** Lavender Fields

6533 Natural Wax Tumbler 90 x 80mm 15 hrs (reusable) (pk/6)

6535 Natural Wax Fishbowl 100mm Dia 15 hrs (reusable) (pk/4)

6840 Natural Wax Candle Tin 78 x 75mm 25 hrs (pk/6)

6536 Reed Diffuser Refill 200ml 16 weeks (pk/6)

6532 Reed Diffuser 120ml 10 weeks (pk/6)

6527 Natural Wax Tumbler 90 x 80mm 15 hrs (reusable) (pk/6)

6530 Natural Wax Fishbowl 100mm Dia 15 hrs (reusable) (pk/4)