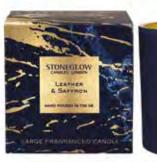

#### **LEATHER & SAFFRON**

A fusion of rich woods, leather and suede. Indulgent saffron, sandalwood and jasmine accords lie on a decadent base of precious amber and warm musk.

L'EATHER 4 SAFFRON

6884 3-Wick 120 x 120 mm 85 hrs (pk/2)

6134 Tumbler 90 x 80mm 40 hrs (pk/6)

6126 Reed Diffuser 120ml 10 weeks (pk/6)

6130 Reed Diffuser Refill 200ml 16 weeks (pk/6)