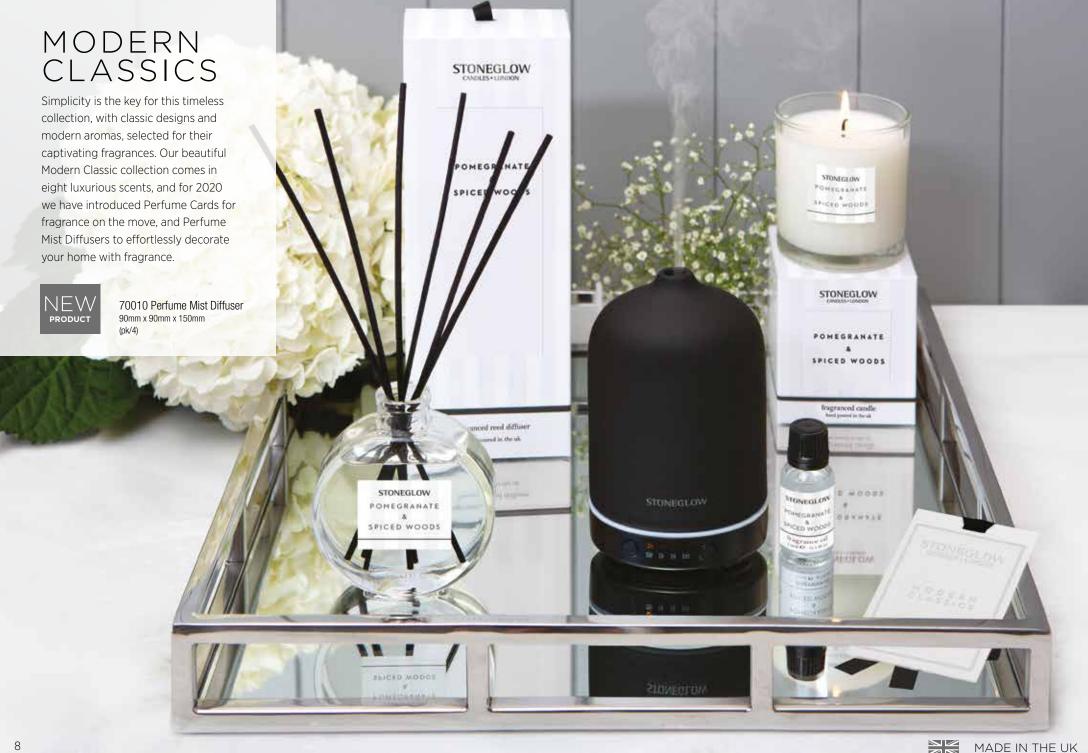

## MODERN CLASSICS

Simplicity is the key for this timeless collection, with classic designs and modern aromas, selected for their captivating fragrances. Our beautiful Modern Classic collection comes in eight luxurious scents, and for 2020 we have introduced Perfume Cards for fragrance on the move, and Perfume Mist Diffusers to effortlessly decorate your home with fragrance.

#### **POMEGRANATE & SPICED WOODS**

Spicy pink pepper, aromatic thyme, frankincense and zingy citrus are balanced by warm patchouli and fruity accords of apple, plum and raspberry. Base notes of warm amber, tobacco and musky cedar round of this beautiful fragrance.