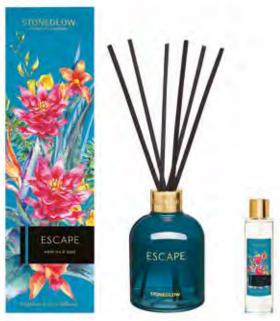

#### **ESCAPE**

#### white tea & mint

Infused with white tea, hints of berries, and zesty citrus, nestled on leafy mint leaves, this fresh scent will deliver an elements of tranquillity and escapism.

6844 Tumbler 80 x 78mm 35 hrs (pk/6)

6845 Reed Diffuser 68 150ml 12 weeks 200 (pk/6) (pk

6846 Reed Diffuser Refill 200ml 16 weeks (pk/6)