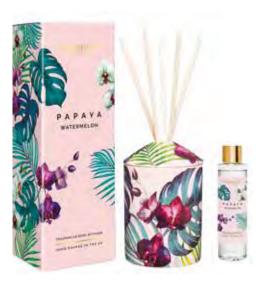

#### PAPAYA | WATERMELON

Refreshing and pure, juicy watermelon and papaya are expertly balanced with fragrant rose and sweet magnolia. Musky sandalwood brings depth and warmth. Floral yet fresh, it will transport you to summer climates.

6871 Tumbler 150 x 85mm 60 hrs (pk/6)

6867 Reed Diffuser 200ml 16 weeks (pk/6)

6876 Reed Diffuser Refill 200ml 16 weeks (pk/6)