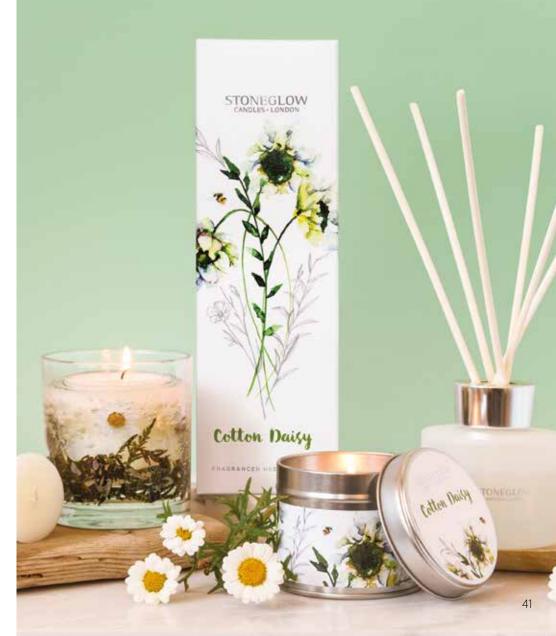

# Cotton Daisy

Rose petals and delicate lilies are blended with white musk and exotic sandalwood to create this pure, clean and fresh scent.

6548 Reed Diffuser Refill

200ml 16 weeks (pk/6)