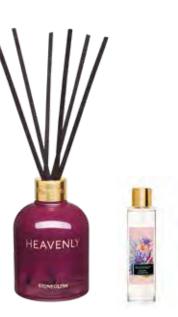

#### **HEAVENLY**

#### orris root & matcha tea

Powdery orris root complements the freshness of matcha tea whilst subtle wisps of smoky woods and incense permeate throughout. An earthy, rooty and dusty base woven from patchouli, vetiver and balsams leaves a lingering trail.

6697 Tumbler 80 x 78mm 35 hrs (pk/6)

6698 Reed Diffuser 150ml 12 weeks (pk/6)

6699 Reed Diffuser Refill 200ml 16 weeks (pk/6)