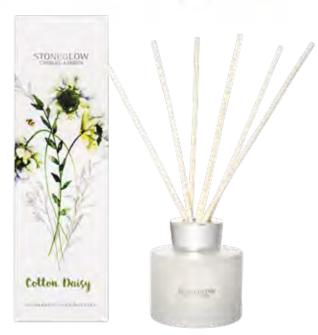

# Cotton Daisy

Rose petals and delicate lilies are blended with white musk and exotic sandalwood to create this pure, clean and fresh scent.

6548 Reed Diffuser Refill

200ml 16 weeks (pk/6)