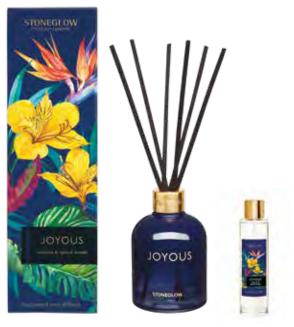

#### **JOYOUS**

#### verbena & spiced woods

Zingy verbena, lemon, lime and grapefruit are balanced by delicious orchard fruits. Cinnamon and clove bring warmth whilst a rich patchouli base note brings a touch of the exotic.

6700 Tumbler 80 x 78mm 35 hrs (pk/6)

6701 Reed Diffuser 150ml 12 weeks

(pk/6)