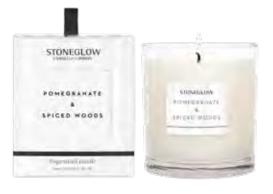

#### **POMEGRANATE & SPICED WOODS**

Spicy pink pepper, aromatic thyme, frankincense and zingy citrus are balanced by warm patchouli and fruity accords of apple, plum and raspberry. Base notes of warm amber, tobacco and musky cedar round of this beautiful fragrance.

6895 Tumbler 90 x 80mm 40 hrs (pk/6)

70019 Fragrance Oil 15ml (pk/12)

6896 Reed Diffuser 120ml 12 weeks (pk/6)

6897 Reed Diffuser Refill 200ml 16 weeks (pk/6)