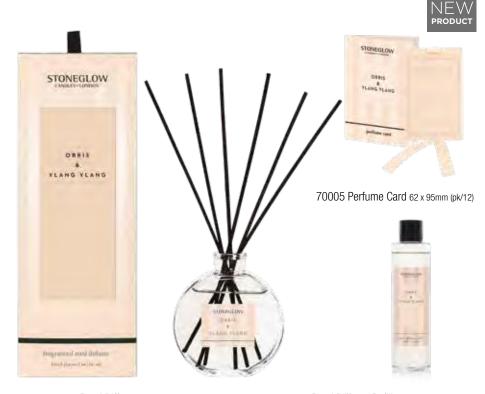

#### **ORRIS & YLANG YLANG**

Oriental floral with seductive top notes of bergamot, plum and iris, on a heart of rose, jasmin, ylang and orris and a base of amber, vetiver, woody musks.

6820 Tumbler 90 x 80mm 40 hrs (pk/6)

70017 Fragrance Oil 15ml (pk/12)

6821 Reed Diffuser 120ml 12 weeks (pk/6)

6822 Reed Diffuser Refill 200ml 16 weeks (pk/6)