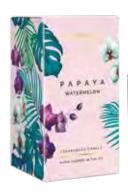

#### PAPAYA | WATERMELON

Refreshing and pure, juicy watermelon and papaya are expertly balanced with fragrant rose and sweet magnolia. Musky sandalwood brings depth and warmth. Floral yet fresh, it will transport you to summer climates.

6871 Tumbler 150 x 85mm 60 hrs (pk/6)

6867 Reed Diffuser 200ml 16 weeks (pk/6)

6876 Reed Diffuser Refill 200ml 16 weeks (pk/6)