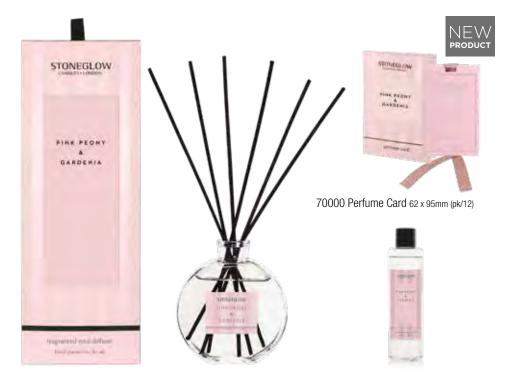

#### PINK PEONY & GARDENIA

Vibrant citron, clove, peach and plum leading to a floral bouguet of orange blossom, jasmine, ylang, lily, geranium, peony rose and gardenia sitting on a rich bed of patchouli, sandalwood, cedarwood, tonka, amber, caramel and musks for an opulence experience.

70012 Fragrance Oil 15ml (pk/12)

6806 Reed Diffuser 120ml 12 weeks (pk/6)

6807 Reed Diffuser Refill 200ml 16 weeks (pk/6)