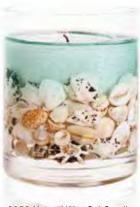

Our Botanic and Nature's Gift collections are handmade, with each piece featuring unique details. Small irregularities are a characteristic of these collections. All are made with natural flowers/botanicals/fruits, meaning that texture and colour can vary per harvest or source. This only adds to the charm of the products and sets them apart from mass produced, machine-made candles and diffusers. All of our wooden wicks are naturally processed and sourced from Forest Stewardship Council (FSC) certified mills and manufactured with pride. Whilst every care has been taken to ensure that the description, sizes and prices are correct at the time of publication, we reserve the right to amend without prior notice. Prices are subject to VAT at the prevailing UK rate. All products are subject to availability. All prices detailed are price per item; pack sizes quoted for information only, unless otherwise stated. For pack prices, please see order form.