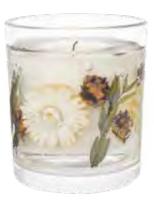

## **BOTANIC COLLECTION** Garden Bloom

A warm floral mix of rose, jasmine and muguet is balanced by a gentle citrus twist and a fresh green leafy base.

Our Botanic and Nature's Gift collections are handmade, with each piece featuring unique details. Small irregularities are a characteristic of these collections. All are made with natural flowers/botanicals/fruits, meaning that texture and colour can vary per harvest or source. This only adds to the charm of the products and sets them apart from mass produced, machine-made candles and diffusers. All of our wooden wicks are naturally processed and sourced from Forest Stewardship Council (FSC) certified mills and manufactured with pride. Whilst every care has been taken to ensure that the description, sizes and prices are correct at the time of publication, we reserve the right to amend without prior notice. Prices are subject to VAT at the prevailing UK rate. All products are subject to availability. All prices detailed are price per item; pack sizes quoted for information only, unless otherwise stated. For pack prices, please see order form.